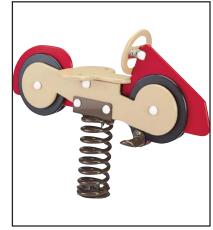

Playshaper (001)

Single Post Swing Set (003)

Ozone Climber (004)

Motorcycle Spring Rider (005)

Club House with Roof (006)

Car Spring Rider (007)

Playbooster (008)

## **Donor Guide**

| ~      | Item #      | Item                             | Quantity<br>Needed | Quantity<br>Received | Price            | Description             |
|--------|-------------|----------------------------------|--------------------|----------------------|------------------|-------------------------|
| Time t | o Play      |                                  |                    |                      |                  |                         |
|        | 001         | Playshaper                       | 1                  |                      | \$45,000         | Playscape Ages 2-5      |
|        | 002         | Saddle Spinner                   | 3                  |                      | \$900            |                         |
|        | 003         | Single Post Swing Set            | 2                  |                      | \$3,000          |                         |
|        | 004         | Ozone Climber                    | 1                  |                      | \$21,500         |                         |
|        | 005         | Motorcycle Spring Rider          | 1                  |                      | \$1,100          |                         |
|        | 006         | Clubhouse with Roof              | 1                  |                      | \$4,000          |                         |
|        | 007         | Car Spring Rider                 | 1                  |                      | \$1,100          |                         |
|        | 008         | Playbooster                      | 1                  |                      | \$88,000         | Playscape Ages 5-12     |
| A Day  | at the Park |                                  | ·                  | •                    |                  |                         |
|        | 100         | Bike Racks                       | 6                  | 6                    | \$250/Each       | SOLDOUT                 |
|        | 101         | Park Benches                     | 22                 | 14                   | \$1,000/Each     |                         |
|        | 102         | Patio Tables & Chairs            | 6 Sets             |                      | \$900/Set        | Table Plus 4 Chairs     |
|        | 103         | Interpretive Signs               | 4                  | 4                    | \$3,500/Each     | SOLDOUT                 |
|        | 104         | Flag Poles                       | 2                  | 2                    | \$1,750-\$3,500  | SOLDOUT                 |
|        | 105         | Pergola                          | 3                  |                      | Call for Pricing |                         |
|        | 106         | Picnic Tables                    | 14                 |                      | \$700/Each       |                         |
|        | 107         | Picnic Pavilion                  | 1                  | 1                    | \$40,000         | SOLDOUT                 |
|        | 108         | Automatic External Defibrillator | 1                  |                      | \$2,000          |                         |
|        | 109         | Rectangular Shelter              | 1                  | 1                    | \$20,000         | SOLDOUT                 |
| Rack t | he Boat     | ۱<br>                            | ·<br>              | ·                    | ·                |                         |
|        | 200         | Boat Rack for 8's                | 3                  | 1                    | \$5,000          | 7 Boat Storage Capacity |
|        | 201         | Boat Rack for Singles & Doubles  | 5                  | 1                    | \$2,500          | 8 Boat Storage Capacity |
|        | 202         | Canoe/Kayak Rack                 | 4                  |                      | \$2,600          | 8 Boat Storage Capacity |
|        | 203         | Oar Racks                        | 4                  |                      | \$800            |                         |
|        | 204         | Boat Lift with Fork & Cradle     | 2                  |                      | \$2,000          |                         |