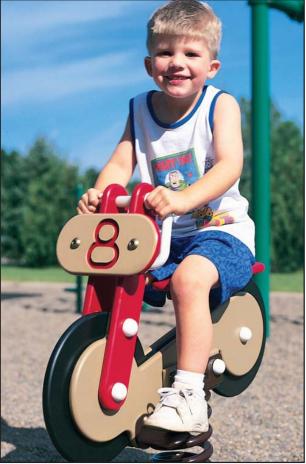

Playshaper (001)

Single Post Swing Set (003)

Ozone Climber (004)

Motorcycle Spring Rider (005)

Club House with Roof (006)

Car Spring Rider (007)

Playbooster (008)

## **Donor Guide**

| ~      | Item #      | Item                             | Quantity<br>Needed | Quantity<br>Received | Price            | Description             |
|--------|-------------|----------------------------------|--------------------|----------------------|------------------|-------------------------|
| Time t | o Play      |                                  |                    |                      |                  |                         |
|        | 001         | Playshaper                       | 1                  |                      | \$45,000         | Playscape Ages 2-5      |
|        | 002         | Saddle Spinner                   | 3                  |                      | \$900            |                         |
|        | 003         | Single Post Swing Set            | 2                  |                      | \$3,000          |                         |
|        | 004         | Ozone Climber                    | 1                  |                      | \$21,500         |                         |
|        | 005         | Motorcycle Spring Rider          | 1                  |                      | \$1,100          |                         |
|        | 006         | Clubhouse with Roof              | 1                  |                      | \$4,000          |                         |
|        | 007         | Car Spring Rider                 | 1                  |                      | \$1,100          |                         |
|        | 008         | Playbooster                      | 1                  |                      | \$88,000         | Playscape Ages 5-12     |
| A Day  | at the Park |                                  | ·                  | •                    |                  |                         |
|        | 100         | Bike Racks                       | 6                  | 6                    | \$250/Each       | SOLDOUT                 |
|        | 101         | Park Benches                     | 22                 | 14                   | \$1,000/Each     |                         |
|        | 102         | Patio Tables & Chairs            | 6 Sets             |                      | \$900/Set        | Table Plus 4 Chairs     |
|        | 103         | Interpretive Signs               | 4                  | 4                    | \$3,500/Each     | SOLDOUT                 |
|        | 104         | Flag Poles                       | 2                  | 2                    | \$1,750-\$3,500  | SOLDOUT                 |
|        | 105         | Pergola                          | 3                  |                      | Call for Pricing |                         |
|        | 106         | Picnic Tables                    | 14                 |                      | \$700/Each       |                         |
|        | 107         | Picnic Pavilion                  | 1                  | 1                    | \$40,000         | SOLDOUT                 |
|        | 108         | Automatic External Defibrillator | 1                  |                      | \$2,000          |                         |
|        | 109         | Rectangular Shelter              | 1                  | 1                    | \$20,000         | SOLDOUT                 |
| Rack t | he Boat     | ۱<br>                            | ·<br>              | ·                    | ·                |                         |
|        | 200         | Boat Rack for 8's                | 3                  | 1                    | \$5,000          | 7 Boat Storage Capacity |
|        | 201         | Boat Rack for Singles & Doubles  | 5                  | 1                    | \$2,500          | 8 Boat Storage Capacity |
|        | 202         | Canoe/Kayak Rack                 | 4                  |                      | \$2,600          | 8 Boat Storage Capacity |
|        | 203         | Oar Racks                        | 4                  |                      | \$800            |                         |
|        | 204         | Boat Lift with Fork & Cradle     | 2                  |                      | \$2,000          |                         |