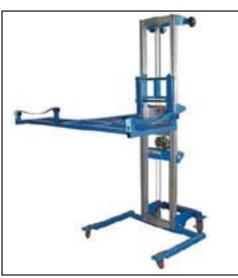

**Boat Racks (200-202)** 

Oar Racks (203)

Boat Lift with Fork & Cradle (204)

Deciduous Shade Trees (300)

Provide a growing gift to commemorate a special occasion or honor the memory of a loved one.

Shrubs & Perennials (301)