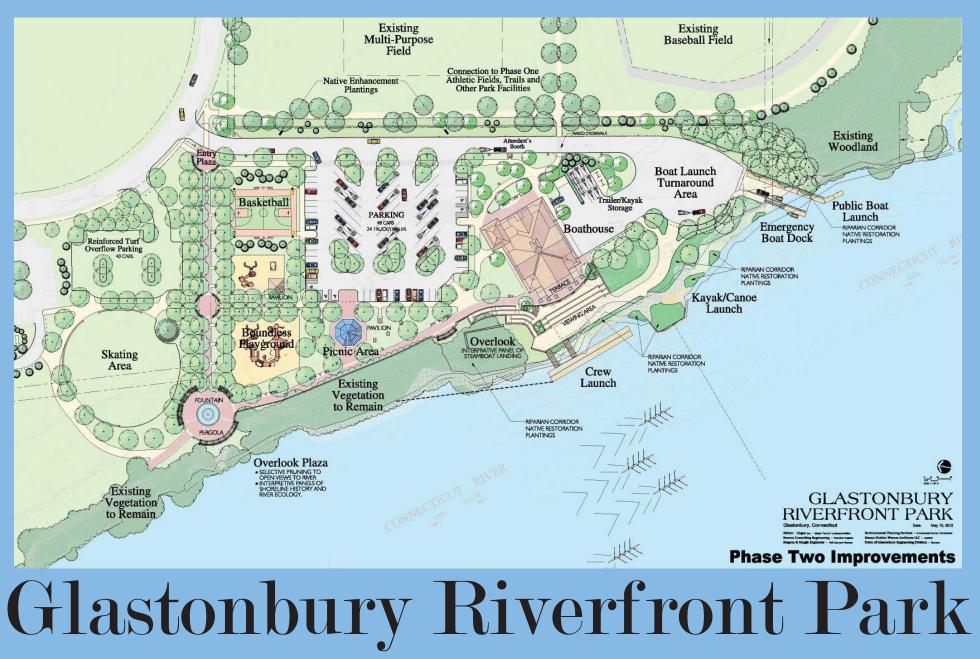

### Welcome Message

Construction of the Glastonbury Riverfront Park is approved and the project is scheduled to be completed in 2014. The project focuses on water based recreation, new park facilities, and a boat dock for emergency first responders.

New facilities include a public boat launch, crew launch, canoe/kayak launch, dock for the Fire Department's rescue boat, a boathouse, a picnic pavilion, children's playground, lighted basketball court, outdoor ice skating area, multi-use trail and scenic overlooks. A new access drive and parking, along with landscaping, planting and signs complement the new facilities.