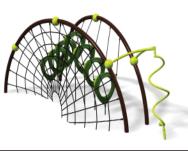

Playshaper (001)

Single Post Swing Set (003)

Ozone Climber (004)

Motorcycle Spring Rider (005)

Club House with Roof (006)

Car Spring Rider (007)

Playbooster (008)

## **Donor Guide**

| ~      | Item #      | Item                             | Quantity<br>Needed | Quantity<br>Received | Price            | Description             |
|--------|-------------|----------------------------------|--------------------|----------------------|------------------|-------------------------|
| Time t | o Play      |                                  |                    |                      |                  |                         |
|        | 001         | Playshaper                       | 1                  |                      | \$45,000         | Playscape Ages 2-5      |
|        | 002         | Saddle Spinner                   | 3                  |                      | \$900            |                         |
|        | 003         | Single Post Swing Set            | 2                  |                      | \$3,000          |                         |
|        | 004         | Ozone Climber                    | 1                  |                      | \$21,500         |                         |
|        | 005         | Motorcycle Spring Rider          | 1                  |                      | \$1,100          |                         |
|        | 006         | Clubhouse with Roof              | 1                  |                      | \$4,000          |                         |
|        | 007         | Car Spring Rider                 | 1                  |                      | \$1,100          |                         |
|        | 008         | Playbooster                      | 1                  |                      | \$88,000         | Playscape Ages 5-12     |
| A Day  | at the Park |                                  | ·                  | •                    |                  |                         |
|        | 100         | Bike Racks                       | 6                  | 6                    | \$250/Each       | SOLDOUT                 |
|        | 101         | Park Benches                     | 22                 | 14                   | \$1,000/Each     |                         |
|        | 102         | Patio Tables & Chairs            | 6 Sets             |                      | \$900/Set        | Table Plus 4 Chairs     |
|        | 103         | Interpretive Signs               | 4                  | 4                    | \$3,500/Each     | SOLDOUT                 |
|        | 104         | Flag Poles                       | 2                  | 2                    | \$1,750-\$3,500  | SOLDOUT                 |
|        | 105         | Pergola                          | 3                  |                      | Call for Pricing |                         |
|        | 106         | Picnic Tables                    | 14                 |                      | \$700/Each       |                         |
|        | 107         | Picnic Pavilion                  | 1                  | 1                    | \$40,000         | SOLDOUT                 |
|        | 108         | Automatic External Defibrillator | 1                  |                      | \$2,000          |                         |
|        | 109         | Rectangular Shelter              | 1                  | 1                    | \$20,000         | SOLDOUT                 |
| Rack t | he Boat     | ۱<br>                            | ·<br>              | ·                    | ·                |                         |
|        | 200         | Boat Rack for 8's                | 3                  | 1                    | \$5,000          | 7 Boat Storage Capacity |
|        | 201         | Boat Rack for Singles & Doubles  | 5                  | 1                    | \$2,500          | 8 Boat Storage Capacity |
|        | 202         | Canoe/Kayak Rack                 | 4                  |                      | \$2,600          | 8 Boat Storage Capacity |
|        | 203         | Oar Racks                        | 4                  |                      | \$800            |                         |
|        | 204         | Boat Lift with Fork & Cradle     | 2                  |                      | \$2,000          |                         |