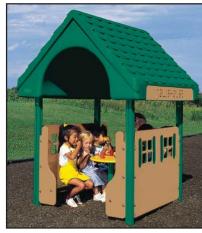

Playshaper (001)

Single Post Swing Set (003)

Ozone Climber (004)

Motorcycle Spring Rider (005)

Club House with Roof (006)

Car Spring Rider (007)

Playbooster (008)

## **Donor Guide**

| ~      | Item #      | Item                             | Quantity<br>Needed | Quantity<br>Received | Price            | Description             |
|--------|-------------|----------------------------------|--------------------|----------------------|------------------|-------------------------|
| Time t | o Play      |                                  |                    |                      |                  |                         |
|        | 001         | Playshaper                       | 1                  |                      | \$45,000         | Playscape Ages 2-5      |
|        | 002         | Saddle Spinner                   | 3                  |                      | \$900            |                         |
|        | 003         | Single Post Swing Set            | 2                  |                      | \$3,000          |                         |
|        | 004         | Ozone Climber                    | 1                  |                      | \$21,500         |                         |
|        | 005         | Motorcycle Spring Rider          | 1                  |                      | \$1,100          |                         |
|        | 006         | Clubhouse with Roof              | 1                  |                      | \$4,000          |                         |
|        | 007         | Car Spring Rider                 | 1                  |                      | \$1,100          |                         |
|        | 008         | Playbooster                      | 1                  |                      | \$88,000         | Playscape Ages 5-12     |
| A Day  | at the Park |                                  | ·                  | •                    |                  |                         |
|        | 100         | Bike Racks                       | 6                  | 6                    | \$250/Each       | SOLDOUT                 |
|        | 101         | Park Benches                     | 22                 | 14                   | \$1,000/Each     |                         |
|        | 102         | Patio Tables & Chairs            | 6 Sets             |                      | \$900/Set        | Table Plus 4 Chairs     |
|        | 103         | Interpretive Signs               | 4                  | 4                    | \$3,500/Each     | SOLDOUT                 |
|        | 104         | Flag Poles                       | 2                  | 2                    | \$1,750-\$3,500  | SOLDOUT                 |
|        | 105         | Pergola                          | 3                  |                      | Call for Pricing |                         |
|        | 106         | Picnic Tables                    | 14                 |                      | \$700/Each       |                         |
|        | 107         | Picnic Pavilion                  | 1                  | 1                    | \$40,000         | SOLDOUT                 |
|        | 108         | Automatic External Defibrillator | 1                  |                      | \$2,000          |                         |
|        | 109         | Rectangular Shelter              | 1                  | 1                    | \$20,000         | SOLDOUT                 |
| Rack t | he Boat     | ۱<br>                            | ·<br>              | ·                    | ·                |                         |
|        | 200         | Boat Rack for 8's                | 3                  | 1                    | \$5,000          | 7 Boat Storage Capacity |
|        | 201         | Boat Rack for Singles & Doubles  | 5                  | 1                    | \$2,500          | 8 Boat Storage Capacity |
|        | 202         | Canoe/Kayak Rack                 | 4                  |                      | \$2,600          | 8 Boat Storage Capacity |
|        | 203         | Oar Racks                        | 4                  |                      | \$800            |                         |
|        | 204         | Boat Lift with Fork & Cradle     | 2                  |                      | \$2,000          |                         |