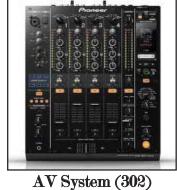

# **Donor Guide**

| ~       | Item #       | Item                       | Quantity<br>Needed | Quantity<br>Received | Price      | Description                       |
|---------|--------------|----------------------------|--------------------|----------------------|------------|-----------------------------------|
| A Gift  | the Grows    |                            |                    |                      |            |                                   |
|         | 300          | Deciduous Shade Trees      | 150                | 1                    | \$500/Each | B&B, Landscape Specimen Quality   |
|         | 301          | Shrubs & Perennials        | 250                | 1                    | \$25/Each  |                                   |
|         | 302          | Evergreen Trees            | 50                 | 1                    | \$400/Each | B&B, Landscape Specimen Quality   |
| Party 7 | Гime         | ·                          |                    |                      |            |                                   |
|         | 300          | Side Chair                 | 1                  |                      | \$500      |                                   |
|         | 301          | Side Tables                | 2                  | 1                    | \$300      |                                   |
|         | 302          | Audio Visual System        | 1                  |                      | \$10,000   |                                   |
|         | 303          | Couch                      | 1                  | 1                    | \$800      |                                   |
|         | 304          | Round Banquet Tables       | 20                 |                      | \$475/Each |                                   |
|         | 305          | Rectangular Banquet Tables | 4                  |                      | \$300/Each |                                   |
|         | 306          | Bistro Tables              | 6                  |                      | \$550/Each | Furnish the Observation Deck      |
|         | 307          | Public Art & Mirrors       | Varies             |                      | Varies     | Contribute Funding for Public Art |
|         | 308          | Banquet Chairs             | 160                |                      | \$125      |                                   |
| Everyt  | hing but the | Kitchen Sink               |                    |                      |            |                                   |
|         | 400          | Commercial Convection Oven | 1                  |                      | \$14,000   | Vectaire HXZ-63A                  |
|         | 401          | Commercial Freezer         | 1                  |                      | \$3,200    | Traulsen G12010                   |
|         | 402          | Commercial Dishwasher      | 1                  |                      | \$5,000    | Includes Side Tables & Rack       |
|         | 403          | Commercial Refrigerator    | 1                  |                      | \$3,200    | Traulsen G20010                   |
|         | 404          | Commercial Ice Machine     | 1                  |                      | \$4,000    | Hoshizaki America KLM-351MAH      |
|         | 405          | Commercial Microwave Oven  | 1                  |                      | \$600      | Panasonic NE-1054F                |
|         | 406          | 4 Burner Range             | 1                  |                      | \$5,000    | Garland GFE24-4L                  |
|         | 407          | Commercial Holding Cabinet | 3                  |                      | \$4,000    | Traulsen G2430                    |