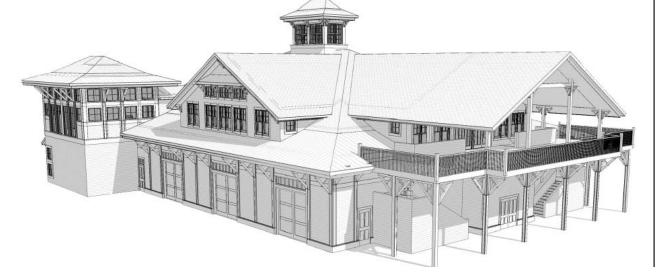

### Welcome Message

Construction of the Glastonbury Riverfront Park is approved and the project is scheduled to be completed in 2014. The project focuses on water based recreation, new park facilities, and a boat dock for emergency first responders.

New facilities include a public boat launch, crew launch, canoe/kayak launch, dock for the Fire Department's rescue boat, a boathouse, a picnic pavilion, children's playground, lighted basketball court, outdoor ice skating area, multi-use trail and scenic overlooks. A new access drive and parking, along with landscaping, planting and signs complement the new facilities.