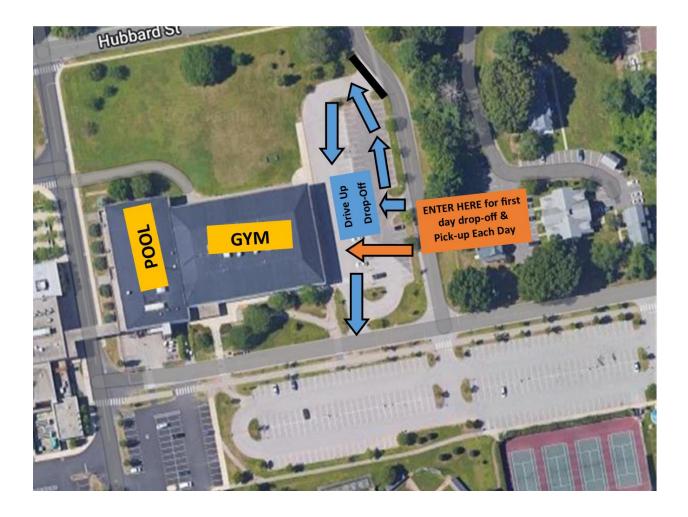

## DROP OFF PROCEDURE

A drive up drop off lane will be utilized at the parking lot end of the gym. Parents are welcome to use the drop off lane or may walk children into the gym, please use entrance at end parking lot (orange arrow in on map). Please be sure to greet a staff member before leaving your child.

### PICK UP PROCEDURE

All parents should park their cars and enter the gym doors facing the east parking lot. Once inside the gym, you can sign your child out from their camp counselors. Directors will be around to assist and answer any questions.

See Map On Next Page