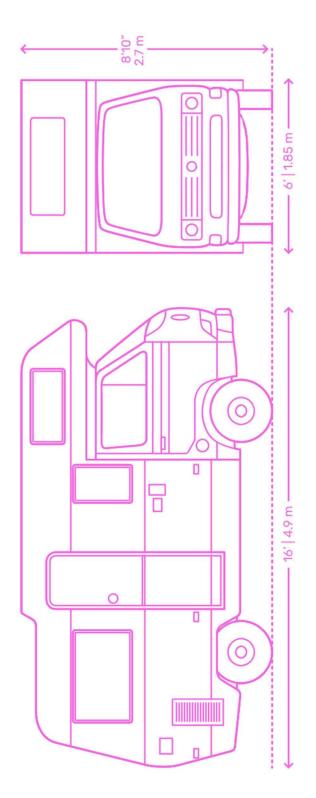

### Class One: 6,000 lbs. or less

Full Size Pickup

Mini Pickup

Minivan

SUV

Class Two: 6,001 to 10,000 lbs.

Crew Size Pickup

Full Size Pickup

Mini Bus

Minivan

Step Van

Utility Van

### Class Three: 10,001 to 14,000 lbs.

City Delivery

Mini Bus

Class Four: 14,001 to 16,000 lbs.

City Delivery

Conventional Van

Class Five: 16,001 to 19,500 lbs.

Bucket

City Delivery

Large Walk In

### Class Six: 19,501 to 26,000 lbs.

Beverage

Rack

School Bus

Single Axle Van

Class Seven: 26,001 to 33,000 lbs.

City Transit Bus

Furniture

High Profile Semi

Home Fuel

Medium Semi Tractor

Refuse

Tow

### Class Eight: 33,001 lbs. & over

Cement Mixer

Heavy Semi Tractor

Dump

Refrigerated Van

Tour Bus