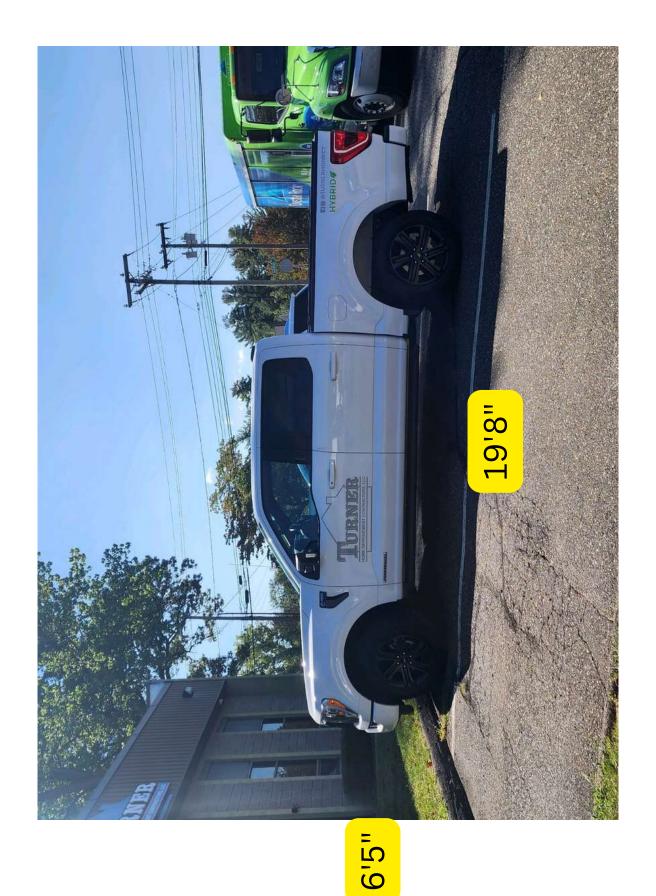

name of truck type

name of truck type

name of truck type

F350 Extended Cab 21' x 7'6" with 8' bed

add truck info here

name of truck type

Longest Pickup Trucks [Wikipedia]

| Parent company of marque         Model name         Body style         Class         I           Ford Motor Company         Ford Super Duty         2-2 door single cab         Eull-size pickup truck         2-2 door extended cab         Eull-size pickup truck         2-2 door single cab           General Motors         Chevrolet Silverado HD         2-2 door single cab         Eull-size pickup truck         2-2 door extended cab         Eull-size pickup truck         2-2 door extended cab         Eull-size pickup truck         2-2 door single cab           Ford Motor Company         Ford F-150         2-2 door extended cab         Eull-size pickup truck         2-2 door single cab           Toyota Motor Corporation         Toyota Tundra         2-2 door extended cab         Eull-size pickup truck         2-2 door extended cab           Toyota Motor Corporation         Toyota Tundra         2-2 door extended cab         Eull-size pickup truck         2-2 door extended cab           Toyota Motor Corporation         Toyota Tundra         2-2 door extended cab         Eull-size pickup truck         2-2 door extended cab           A-door crew cab         2-2 door extended cab         Eull-size pickup truck         2-2 door extended cab           A-door crew cab         2-2 door extended cab         Eull-size pickup truck         2-2 door extended cab                                                                                                                                                                                                                                                                                                                                                                                                                                                                                                                                                                                                                                                                                                      | 10 longest pickup trucks (current mass production) | rent mass production)   |                       |                        |                           |
|------------------------------------------------------------------------------------------------------------------------------------------------------------------------------------------------------------------------------------------------------------------------------------------------------------------------------------------------------------------------------------------------------------------------------------------------------------------------------------------------------------------------------------------------------------------------------------------------------------------------------------------------------------------------------------------------------------------------------------------------------------------------------------------------------------------------------------------------------------------------------------------------------------------------------------------------------------------------------------------------------------------------------------------------------------------------------------------------------------------------------------------------------------------------------------------------------------------------------------------------------------------------------------------------------------------------------------------------------------------------------------------------------------------------------------------------------------------------------------------------------------------------------------------------------------------------------------------------------------------------------------------------------------------------------------------------------------------------------------------------------------------------------------------------------------------------------------------------------------------------------------------------------------------------------------------------------------------------------------------------------------------------------------------------------------------------------------------------------------------------------|----------------------------------------------------|-------------------------|-----------------------|------------------------|---------------------------|
| 2-door single cab   2+2 door extended cab   Eull-size pickup truck   4-door crew cab   2-door single cab   2-door single cab   2-door crew cab   2-door single cab   2-door single cab   2-door crew cab   2-door single cab   2-door crew cab   2-door single cab   2-door crew cab   2 | Parent company of marque                           | Model name              | Body style            | Class                  | Length of longest version |
| Ford Super Duty   2+2 door extended cab   Full-size pickup truck   4-door crew cab   2-door single cab   2+2 door extended cab   Eull-size pickup truck   4-door crew cab   2+2 door extended cab   Eull-size pickup truck   4-door crew cab   2-door single cab   2-door crew cab   2-door single cab   2-door single cab   2-door single cab   2-door crew cab   2-door single cab   2-door single cab   2-door single cab   2-door crew cab   2-door extended cab   2-door crew cab |                                                    |                         | 2-door single cab     |                        |                           |
| Chevrolet Silverado HD       2-door single cab       Full-size pickup truck         GMC Sierra HD       4-door crew cab       Full-size pickup truck         RAM HD       2+2 door single cab       Full-size pickup truck         4-door crew cab       2-door single cab       Full-size pickup truck         4-door crew cab       2+2 door extended cab       Full-size pickup truck         4-door crew cab       2-door single cab       Full-size pickup truck         2-door single cab       2-door single cab       4-door crew cab         2-door single cab       2-door single cab       4-door crew cab         2-door single cab       2-door single cab       5-door single cab         2-door single cab       2-door single cab       5-door single cab         2-door single cab       5-door single cab       5-door single cab         2-door single cab       5-door single cab       5-door single cab         2-door single cab       6-door crew cab       5-door single cab                                                                                                                                                                                                                                                                                                                                                                                                                                                                                                                                                                                                                                                                                                                                                                                                                                                                                                                                                                                                                                                                                                                        | Ford Motor Company                                 | Ford Super Duty         | 2+2 door extended cab | Full-size pickup truck | 266.2 in (6.76 m)         |
| Chevrolet Silverado HD       2-door single cab       Full-size pickup truck         GMC Sierra HD       4-door crew cab       Eull-size pickup truck         RAM HD       2+2 door single cab       Full-size pickup truck         4-door crew cab       2-door single cab       Full-size pickup truck         4-door crew cab       2-door single cab       Full-size pickup truck         2-door single cab       2-door single cab       2-door single cab         2-door crew cab       2-door crew cab       4-door crew cab         2-door single cab       2-door single cab         2-door crew cab       2-door crew cab         4-door crew cab       4-door crew cab                                                                                                                                                                                                                                                                                                                                                                                                                                                                                                                                                                                                                                                                                                                                                                                                                                                                                                                                                                                                                                                                                                                                                                                                                                                                                                                                                                                                                                             |                                                    |                         | 4-door crew cab       |                        |                           |
| Content of the cont |                                                    | CH oberavilot Cilonoch  | 2-door single cab     |                        |                           |
| 4-door crew cab   2-door single cab   2-door single cab   4-door crew cab   2-door single cab   2-door single cab   2-door single cab   2-door crew cab   4-door crew cab   2-door crew cab   2-door single cab   2-door crew cab   2-door crew cab   4-door c | General Motors                                     | CHEVIOLET SIIVELAUD FID |                       | Full-size pickup truck | 266.9 in (6.78 m)         |
| 2-door single cab   Eull-size pickup truck   4-door crew cab   2-door single cab   2-door single cab   2-door single cab   2-door crew cab   4-door crew cab   2-door single cab   2-door single cab   2-door single cab   2-door single cab   2-door crew cab   4-door crew cab   2-door crew cab   4-door crew cab   4-doo |                                                    | GIMIC SIEFFA HD         | 4-door crew cab       |                        |                           |
| Ford F-150   Page 1972   Page 2+2 door extended cab   Full-size pickup truck                                                                                                                                                                                                                                                                                                                                                                                                                                                                                                                                                                                                                                                                                                                                                                                                                                                                                                                                                                                                                                                                                                                                                                                                                                                                                                                                                                                                                                                                                                                                                                                                                                                                                                                                                                                                                                                                                                                                                                                                                                                 |                                                    |                         | 2-door single cab     |                        |                           |
| Ford F-150  2-door single cab  2-4 door extended cab  4-door crew cab  2-door single cab  2-door single cab  2-door single cab  4-door crew cab  2-door single cab  4-door crew cab  4-door crew cab                                                                                                                                                                                                                                                                                                                                                                                                                                                                                                                                                                                                                                                                                                                                                                                                                                                                                                                                                                                                                                                                                                                                                                                                                                                                                                                                                                                                                                                                                                                                                                                                                                                                                                                                                                                                                                                                                                                         | <u>Stellantis</u>                                  | RAM HD                  | 2+2 door extended cab | Full-size pickup truck | 260.8 in (6.62 m)         |
| 2-door single cab   Eull-size pickup truck   2+2 door extended cab   Eull-size pickup truck   4-door crew cab   2-door single cab   2-door single cab   2+2 door extended cab   Eull-size pickup truck   4-door crew cab   4-door crew cab |                                                    |                         | 4-door crew cab       |                        |                           |
| Ford F-150       2+2 door extended cab       Full-size pickup truck         4-door crew cab       2-door single cab         Toyota Tundra       2+2 door extended cab         4-door crew cab       Full-size pickup truck         4-door crew cab       4-door crew cab                                                                                                                                                                                                                                                                                                                                                                                                                                                                                                                                                                                                                                                                                                                                                                                                                                                                                                                                                                                                                                                                                                                                                                                                                                                                                                                                                                                                                                                                                                                                                                                                                                                                                                                                                                                                                                                     |                                                    |                         | 2-door single cab     |                        |                           |
| 4-door crew cab   2-door single cab   Full-size pickup truck   4-door crew cab   4-door crew cab   4-door crew cab                                                                                                                                                                                                                                                                                                                                                                                                                                                                                                                                                                                                                                                                                                                                                                                                                                                                                                                                                                                                                                                                                                                                                                                                                                                                                                                                                                                                                                                                                                                                                                                                                                                                                                                                                                                                                                                                                                                                                                                                           | Ford Motor Company                                 | Ford F-150              | 2+2 door extended cab | Full-size pickup truck | 250.3 in (6.36 m)         |
| 2-door single cab  Toyota Tundra  2+2 door extended cab  4-door crew cab                                                                                                                                                                                                                                                                                                                                                                                                                                                                                                                                                                                                                                                                                                                                                                                                                                                                                                                                                                                                                                                                                                                                                                                                                                                                                                                                                                                                                                                                                                                                                                                                                                                                                                                                                                                                                                                                                                                                                                                                                                                     |                                                    |                         | 4-door crew cab       |                        |                           |
| Toyota Tundra 2+2 door extended cab Full-size pickup truck 4-door crew cab                                                                                                                                                                                                                                                                                                                                                                                                                                                                                                                                                                                                                                                                                                                                                                                                                                                                                                                                                                                                                                                                                                                                                                                                                                                                                                                                                                                                                                                                                                                                                                                                                                                                                                                                                                                                                                                                                                                                                                                                                                                   |                                                    |                         | 2-door single cab     |                        |                           |
| 4-door crew cab                                                                                                                                                                                                                                                                                                                                                                                                                                                                                                                                                                                                                                                                                                                                                                                                                                                                                                                                                                                                                                                                                                                                                                                                                                                                                                                                                                                                                                                                                                                                                                                                                                                                                                                                                                                                                                                                                                                                                                                                                                                                                                              | Toyota Motor Corporation                           | Toyota Tundra           | 2+2 door extended cab | Full-size pickup truck | 247.6 in (6.29 m)         |
|                                                                                                                                                                                                                                                                                                                                                                                                                                                                                                                                                                                                                                                                                                                                                                                                                                                                                                                                                                                                                                                                                                                                                                                                                                                                                                                                                                                                                                                                                                                                                                                                                                                                                                                                                                                                                                                                                                                                                                                                                                                                                                                              |                                                    |                         | 4-door crew cab       |                        |                           |

# **HOW LONG IS A STANDARD PICKUP TRUCK?**

[HTTPS://TAILOREDTRUCKS.COM/BLOG/HOW-WIDE-AND-LONG-ARE-PICKUP-TRUCKS/]

Of the top 10 most popular pickup trucks, these trucks range from 209.1 to 252.2 inches long. This means 17' 5.1" – 21'

The full-size trucks cover the entire range, but the mid-size trucks range from only 210.7-224.9 inches.

The shortest truck found was the Ford F150 (2021) with a regular cab and a 6.5 ft truck bed.

The longest truck was the Toyota Tundra (2022) double cab with an 8.1 ft truck bed.