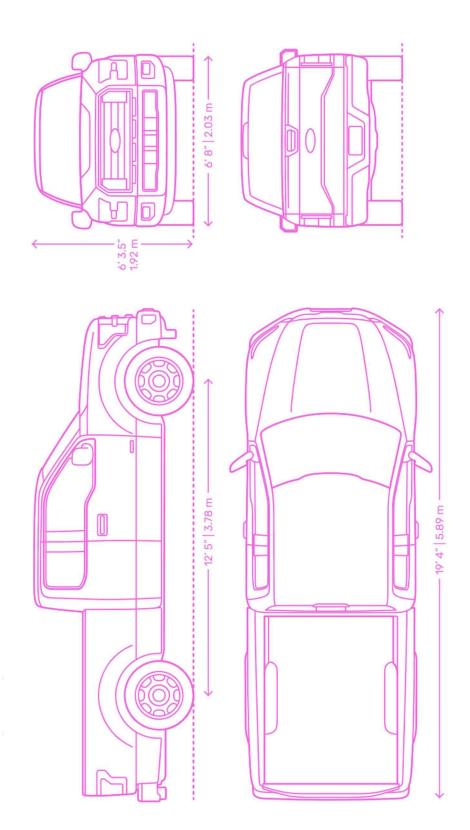

name of truck type

name of truck type

name of truck type

F350 Extended Cab 21' x 7'6" with 8' bed

add truck info here

name of truck type

Longest Pickup Trucks [Wikipedia]

| Parent company of marque         Model name         Body style         Class         I           Ford Motor Company         Ford Super Duty         2-2 door single cab         Eull-size pickup truck         2-2 door extended cab         Eull-size pickup truck         2-2 door single cab           General Motors         Chevrolet Silverado HD         2-2 door single cab         Eull-size pickup truck         2-2 door extended cab         Eull-size pickup truck         2-2 door extended cab         Eull-size pickup truck         2-2 door single cab           Ford Motor Company         Ford F-150         2-2 door extended cab         Eull-size pickup truck         2-2 door single cab           Toyota Motor Corporation         Toyota Tundra         2-2 door extended cab         Eull-size pickup truck         2-2 door extended cab           Toyota Motor Corporation         Toyota Tundra         2-2 door extended cab         Eull-size pickup truck         2-2 door extended cab           Toyota Motor Corporation         Toyota Tundra         2-2 door extended cab         Eull-size pickup truck         2-2 door extended cab           A-door crew cab         2-2 door extended cab         Eull-size pickup truck         2-2 door extended cab           A-door crew cab         2-2 door extended cab         Eull-size pickup truck         2-2 door extended cab                                                                                                                                                                                                                                                                                                                                                                                                                                                                                                                                                                                                                                                                                                      | 10 longest pickup trucks (current mass production) | rent mass production)   |                       |                        |                           |
|------------------------------------------------------------------------------------------------------------------------------------------------------------------------------------------------------------------------------------------------------------------------------------------------------------------------------------------------------------------------------------------------------------------------------------------------------------------------------------------------------------------------------------------------------------------------------------------------------------------------------------------------------------------------------------------------------------------------------------------------------------------------------------------------------------------------------------------------------------------------------------------------------------------------------------------------------------------------------------------------------------------------------------------------------------------------------------------------------------------------------------------------------------------------------------------------------------------------------------------------------------------------------------------------------------------------------------------------------------------------------------------------------------------------------------------------------------------------------------------------------------------------------------------------------------------------------------------------------------------------------------------------------------------------------------------------------------------------------------------------------------------------------------------------------------------------------------------------------------------------------------------------------------------------------------------------------------------------------------------------------------------------------------------------------------------------------------------------------------------------------|----------------------------------------------------|-------------------------|-----------------------|------------------------|---------------------------|
| 2-door single cab   2+2 door extended cab   Eull-size pickup truck   4-door crew cab   2-door single cab   2-door single cab   2-door crew cab   2-door single cab   2-door single cab   2-door crew cab   2-door single cab   2-door crew cab   2-door single cab   2-door crew cab   2 | Parent company of marque                           | Model name              | Body style            | Class                  | Length of longest version |
| Ford Super Duty   2+2 door extended cab   Full-size pickup truck   4-door crew cab   2-door single cab   2+2 door extended cab   Eull-size pickup truck   4-door crew cab   2+2 door extended cab   Eull-size pickup truck   4-door crew cab   2-door single cab   2-door crew cab   2-door single cab   2-door single cab   2-door single cab   2-door crew cab   2-door single cab   2-door single cab   2-door single cab   2-door crew cab   2-door extended cab   2-door crew cab |                                                    |                         | 2-door single cab     |                        |                           |
| Chevrolet Silverado HD       2-door single cab       Full-size pickup truck         GMC Sierra HD       4-door crew cab       Full-size pickup truck         RAM HD       2+2 door single cab       Full-size pickup truck         4-door crew cab       2-door single cab       Full-size pickup truck         4-door crew cab       2+2 door extended cab       Full-size pickup truck         4-door crew cab       2-door single cab       Full-size pickup truck         2-door single cab       2-door single cab       4-door crew cab         2-door single cab       2-door single cab       4-door crew cab         2-door single cab       2-door single cab       5-door single cab         2-door single cab       2-door single cab       5-door single cab         2-door single cab       5-door single cab       5-door single cab         2-door single cab       5-door single cab       5-door single cab         2-door single cab       6-door crew cab       5-door single cab                                                                                                                                                                                                                                                                                                                                                                                                                                                                                                                                                                                                                                                                                                                                                                                                                                                                                                                                                                                                                                                                                                                        | Ford Motor Company                                 | Ford Super Duty         | 2+2 door extended cab | Full-size pickup truck | 266.2 in (6.76 m)         |
| Chevrolet Silverado HD       2-door single cab       Full-size pickup truck         GMC Sierra HD       4-door crew cab       Eull-size pickup truck         RAM HD       2+2 door single cab       Full-size pickup truck         4-door crew cab       2-door single cab       Full-size pickup truck         4-door crew cab       2-door single cab       Full-size pickup truck         2-door single cab       2-door single cab       2-door single cab         2-door crew cab       2-door crew cab       4-door crew cab         2-door single cab       2-door single cab         2-door crew cab       2-door crew cab         4-door crew cab       4-door crew cab                                                                                                                                                                                                                                                                                                                                                                                                                                                                                                                                                                                                                                                                                                                                                                                                                                                                                                                                                                                                                                                                                                                                                                                                                                                                                                                                                                                                                                             |                                                    |                         | 4-door crew cab       |                        |                           |
| Content of the cont |                                                    | CH oberavilot Cilonoch  | 2-door single cab     |                        |                           |
| 4-door crew cab   2-door single cab   2-door single cab   4-door crew cab   2-door single cab   2-door single cab   2-door single cab   2-door crew cab   4-door crew cab   2-door crew cab   2-door single cab   2-door crew cab   2-door crew cab   4-door c | General Motors                                     | CHEVIOLET SIIVELAUD FID |                       | Full-size pickup truck | 266.9 in (6.78 m)         |
| 2-door single cab   Eull-size pickup truck   4-door crew cab   2-door single cab   2-door single cab   2-door single cab   2-door crew cab   4-door crew cab   2-door single cab   2-door single cab   2-door single cab   2-door single cab   2-door crew cab   4-door crew cab   2-door crew cab   4-door crew cab   4-doo |                                                    | GIMIC SIEFFA HD         | 4-door crew cab       |                        |                           |
| Ford F-150   Page 1972   Page 2+2 door extended cab   Full-size pickup truck                                                                                                                                                                                                                                                                                                                                                                                                                                                                                                                                                                                                                                                                                                                                                                                                                                                                                                                                                                                                                                                                                                                                                                                                                                                                                                                                                                                                                                                                                                                                                                                                                                                                                                                                                                                                                                                                                                                                                                                                                                                 |                                                    |                         | 2-door single cab     |                        |                           |
| Ford F-150  2-door single cab  2-4 door extended cab  4-door crew cab  2-door single cab  2-door single cab  2-door single cab  4-door crew cab  2-door single cab  4-door crew cab  4-door crew cab                                                                                                                                                                                                                                                                                                                                                                                                                                                                                                                                                                                                                                                                                                                                                                                                                                                                                                                                                                                                                                                                                                                                                                                                                                                                                                                                                                                                                                                                                                                                                                                                                                                                                                                                                                                                                                                                                                                         | <u>Stellantis</u>                                  | RAM HD                  | 2+2 door extended cab | Full-size pickup truck | 260.8 in (6.62 m)         |
| 2-door single cab   Eull-size pickup truck   2+2 door extended cab   Eull-size pickup truck   4-door crew cab   2-door single cab   2-door single cab   2+2 door extended cab   Eull-size pickup truck   4-door crew cab   4-door crew cab |                                                    |                         | 4-door crew cab       |                        |                           |
| Ford F-150       2+2 door extended cab       Full-size pickup truck         4-door crew cab       2-door single cab         Toyota Tundra       2+2 door extended cab         4-door crew cab       Full-size pickup truck         4-door crew cab       4-door crew cab                                                                                                                                                                                                                                                                                                                                                                                                                                                                                                                                                                                                                                                                                                                                                                                                                                                                                                                                                                                                                                                                                                                                                                                                                                                                                                                                                                                                                                                                                                                                                                                                                                                                                                                                                                                                                                                     |                                                    |                         | 2-door single cab     |                        |                           |
| 4-door crew cab   2-door single cab   Full-size pickup truck   4-door crew cab   4-door crew cab   4-door crew cab                                                                                                                                                                                                                                                                                                                                                                                                                                                                                                                                                                                                                                                                                                                                                                                                                                                                                                                                                                                                                                                                                                                                                                                                                                                                                                                                                                                                                                                                                                                                                                                                                                                                                                                                                                                                                                                                                                                                                                                                           | Ford Motor Company                                 | Ford F-150              | 2+2 door extended cab | Full-size pickup truck | 250.3 in (6.36 m)         |
| 2-door single cab  Toyota Tundra  2+2 door extended cab  4-door crew cab                                                                                                                                                                                                                                                                                                                                                                                                                                                                                                                                                                                                                                                                                                                                                                                                                                                                                                                                                                                                                                                                                                                                                                                                                                                                                                                                                                                                                                                                                                                                                                                                                                                                                                                                                                                                                                                                                                                                                                                                                                                     |                                                    |                         | 4-door crew cab       |                        |                           |
| Toyota Tundra 2+2 door extended cab Full-size pickup truck 4-door crew cab                                                                                                                                                                                                                                                                                                                                                                                                                                                                                                                                                                                                                                                                                                                                                                                                                                                                                                                                                                                                                                                                                                                                                                                                                                                                                                                                                                                                                                                                                                                                                                                                                                                                                                                                                                                                                                                                                                                                                                                                                                                   |                                                    |                         | 2-door single cab     |                        |                           |
| 4-door crew cab                                                                                                                                                                                                                                                                                                                                                                                                                                                                                                                                                                                                                                                                                                                                                                                                                                                                                                                                                                                                                                                                                                                                                                                                                                                                                                                                                                                                                                                                                                                                                                                                                                                                                                                                                                                                                                                                                                                                                                                                                                                                                                              | Toyota Motor Corporation                           | Toyota Tundra           | 2+2 door extended cab | Full-size pickup truck | 247.6 in (6.29 m)         |
|                                                                                                                                                                                                                                                                                                                                                                                                                                                                                                                                                                                                                                                                                                                                                                                                                                                                                                                                                                                                                                                                                                                                                                                                                                                                                                                                                                                                                                                                                                                                                                                                                                                                                                                                                                                                                                                                                                                                                                                                                                                                                                                              |                                                    |                         | 4-door crew cab       |                        |                           |

## Full Size

- Ford F150 (209.1-250.3)
- Dodge Ram 1500 (228.9-241.8)
- Chevy Silverado 1500 (229.5-241.2)
  - GMC Sierra (229.6-241.3)
- Toyota Tundra (233.6-252.5)

## HOW WIDE IS A STANDARD PICKUP TRUCK?

Of the top 10 most popular pickup trucks, these trucks range from 73 to 82.1 inches long. This equates to 6'1" – 6'10.1".

The narrowest truck is the Ford Ranger and the widest is the Chevy Silverado 1500.

## HOW HIGH IS A STANDARD PICKUP TRUCK?

Of the top 10 most popular pickup trucks, these trucks range from 70.4 to 79.8 inches long. This means 6'0.4" - 6'9.8".

The shortest truck is the Chevy Colorado and the tallest is the Ford F150 Raptor.