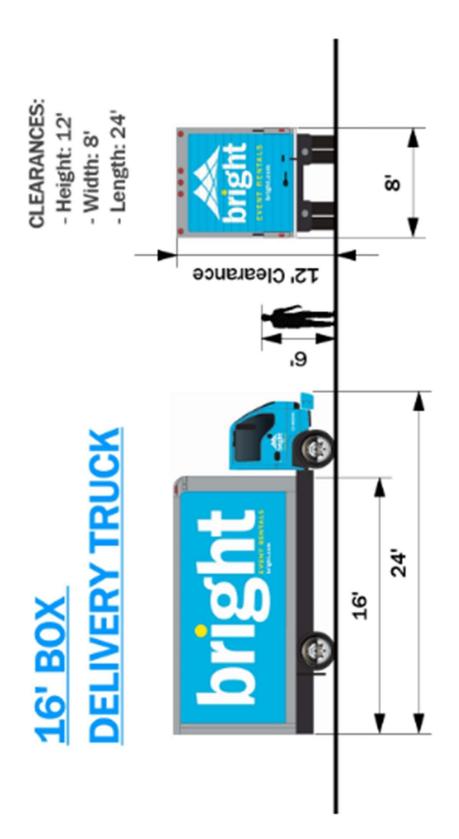

### Class One: 6,000 lbs. or less

Full Size Pickup

Mini Pickup

Minivan

SUV

Class Two: 6,001 to 10,000 lbs.

Crew Size Pickup

Full Size Pickup

Mini Bus

Minivan

Step Van

Utility Van

### Class Three: 10,001 to 14,000 lbs.

City Delivery

Mini Bus

Class Four: 14,001 to 16,000 lbs.

City Delivery

Conventional Van

Class Five: 16,001 to 19,500 lbs.

Bucket

City Delivery

Large Walk In

### Class Six: 19,501 to 26,000 lbs.

Beverage

Rack

School Bus

Single Axle Van

Class Seven: 26,001 to 33,000 lbs.

City Transit Bus

Furniture

High Profile Semi

Home Fuel

Medium Semi Tractor

Refuse

Tow

### Class Eight: 33,001 lbs. & over

Cement Mixer

Heavy Semi Tractor

Dump

Refrigerated Van

Tour Bus