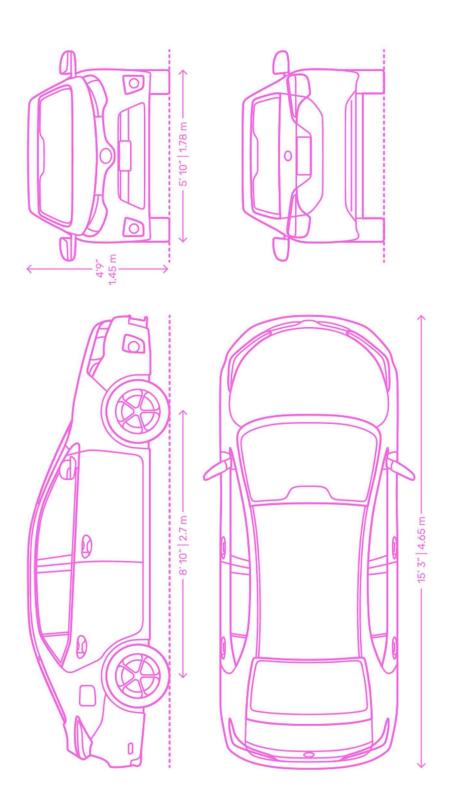

name of truck type

name of truck type

name of truck type

F350 Extended Cab 21' x 7'6" with 8' bed

add truck info here

name of truck type

Longest Pickup Trucks [Wikipedia]

| Parent company of marque         Model name         Body style         Class         I           Ford Motor Company         Ford Super Duty         2-2 door single cab         Eull-size pickup truck         2-2 door extended cab         Eull-size pickup truck         2-2 door single cab           General Motors         Chevrolet Silverado HD         2-2 door single cab         Eull-size pickup truck         2-2 door extended cab         Eull-size pickup truck         2-2 door extended cab         Eull-size pickup truck         2-2 door single cab           Ford Motor Company         Ford F-150         2-2 door extended cab         Eull-size pickup truck         2-2 door single cab           Toyota Motor Corporation         Toyota Tundra         2-2 door extended cab         Eull-size pickup truck         2-2 door extended cab           Toyota Motor Corporation         Toyota Tundra         2-2 door extended cab         Eull-size pickup truck         2-2 door extended cab           Toyota Motor Corporation         Toyota Tundra         2-2 door extended cab         Eull-size pickup truck         2-2 door extended cab           A-door crew cab         2-2 door extended cab         Eull-size pickup truck         2-2 door extended cab           A-door crew cab         2-2 door extended cab         Eull-size pickup truck         2-2 door extended cab                                                                                                                                                                                                                                                                                                                                                                                                                                                                                                                                                                                                                                                                                                      | 10 longest pickup trucks (current mass production) | rent mass production)   |                       |                        |                           |
|------------------------------------------------------------------------------------------------------------------------------------------------------------------------------------------------------------------------------------------------------------------------------------------------------------------------------------------------------------------------------------------------------------------------------------------------------------------------------------------------------------------------------------------------------------------------------------------------------------------------------------------------------------------------------------------------------------------------------------------------------------------------------------------------------------------------------------------------------------------------------------------------------------------------------------------------------------------------------------------------------------------------------------------------------------------------------------------------------------------------------------------------------------------------------------------------------------------------------------------------------------------------------------------------------------------------------------------------------------------------------------------------------------------------------------------------------------------------------------------------------------------------------------------------------------------------------------------------------------------------------------------------------------------------------------------------------------------------------------------------------------------------------------------------------------------------------------------------------------------------------------------------------------------------------------------------------------------------------------------------------------------------------------------------------------------------------------------------------------------------------|----------------------------------------------------|-------------------------|-----------------------|------------------------|---------------------------|
| 2-door single cab   2+2 door extended cab   Eull-size pickup truck   4-door crew cab   2-door single cab   2-door single cab   2-door crew cab   2-door single cab   2-door single cab   2-door crew cab   2-door single cab   2-door crew cab   2-door single cab   2-door crew cab   2 | Parent company of marque                           | Model name              | Body style            | Class                  | Length of longest version |
| Ford Super Duty   2+2 door extended cab   Full-size pickup truck   4-door crew cab   2-door single cab   2+2 door extended cab   Eull-size pickup truck   4-door crew cab   2+2 door extended cab   Eull-size pickup truck   4-door crew cab   2-door single cab   2-door crew cab   2-door single cab   2-door single cab   2-door single cab   2-door crew cab   2-door single cab   2-door single cab   2-door single cab   2-door crew cab   2-door extended cab   2-door crew cab |                                                    |                         | 2-door single cab     |                        |                           |
| Chevrolet Silverado HD       2-door single cab       Full-size pickup truck         GMC Sierra HD       4-door crew cab       Full-size pickup truck         RAM HD       2+2 door single cab       Full-size pickup truck         4-door crew cab       2-door single cab       Full-size pickup truck         4-door crew cab       2+2 door extended cab       Full-size pickup truck         4-door crew cab       2-door single cab       Full-size pickup truck         2-door single cab       2-door single cab       4-door crew cab         2-door single cab       2-door single cab       4-door crew cab         2-door single cab       2-door single cab       5-door single cab         2-door single cab       2-door single cab       5-door single cab         2-door single cab       5-door single cab       5-door single cab         2-door single cab       5-door single cab       5-door single cab         2-door single cab       6-door crew cab       5-door single cab                                                                                                                                                                                                                                                                                                                                                                                                                                                                                                                                                                                                                                                                                                                                                                                                                                                                                                                                                                                                                                                                                                                        | Ford Motor Company                                 | Ford Super Duty         | 2+2 door extended cab | Full-size pickup truck | 266.2 in (6.76 m)         |
| Chevrolet Silverado HD       2-door single cab       Full-size pickup truck         GMC Sierra HD       4-door crew cab       Eull-size pickup truck         RAM HD       2+2 door single cab       Full-size pickup truck         4-door crew cab       2-door single cab       Full-size pickup truck         4-door crew cab       2-door single cab       Full-size pickup truck         2-door single cab       2-door single cab       2-door single cab         2-door crew cab       2-door crew cab       4-door crew cab         2-door single cab       2-door single cab         2-door crew cab       2-door crew cab         4-door crew cab       4-door crew cab                                                                                                                                                                                                                                                                                                                                                                                                                                                                                                                                                                                                                                                                                                                                                                                                                                                                                                                                                                                                                                                                                                                                                                                                                                                                                                                                                                                                                                             |                                                    |                         | 4-door crew cab       |                        |                           |
| Content of the cont |                                                    | CH oberavilot Cilonoch  | 2-door single cab     |                        |                           |
| 4-door crew cab   2-door single cab   2-door single cab   4-door crew cab   2-door single cab   2-door single cab   2-door single cab   2-door crew cab   4-door crew cab   2-door crew cab   2-door single cab   2-door crew cab   2-door crew cab   4-door c | General Motors                                     | CHEVIOLET SIIVELAUD FID |                       | Full-size pickup truck | 266.9 in (6.78 m)         |
| 2-door single cab   Eull-size pickup truck   4-door crew cab   2-door single cab   2-door single cab   2-door single cab   2-door crew cab   4-door crew cab   2-door single cab   2-door single cab   2-door single cab   2-door single cab   2-door crew cab   4-door crew cab   2-door crew cab   4-door crew cab   4-doo |                                                    | GIMIC SIEFFA HD         | 4-door crew cab       |                        |                           |
| Ford F-150   Page 1972   Page 2+2 door extended cab   Full-size pickup truck                                                                                                                                                                                                                                                                                                                                                                                                                                                                                                                                                                                                                                                                                                                                                                                                                                                                                                                                                                                                                                                                                                                                                                                                                                                                                                                                                                                                                                                                                                                                                                                                                                                                                                                                                                                                                                                                                                                                                                                                                                                 |                                                    |                         | 2-door single cab     |                        |                           |
| Ford F-150  2-door single cab  2-4 door extended cab  4-door crew cab  2-door single cab  2-door single cab  2-door single cab  4-door crew cab  2-door single cab  4-door crew cab  4-door crew cab                                                                                                                                                                                                                                                                                                                                                                                                                                                                                                                                                                                                                                                                                                                                                                                                                                                                                                                                                                                                                                                                                                                                                                                                                                                                                                                                                                                                                                                                                                                                                                                                                                                                                                                                                                                                                                                                                                                         | <u>Stellantis</u>                                  | RAM HD                  | 2+2 door extended cab | Full-size pickup truck | 260.8 in (6.62 m)         |
| 2-door single cab   Eull-size pickup truck   2+2 door extended cab   Eull-size pickup truck   4-door crew cab   2-door single cab   2-door single cab   2+2 door extended cab   Eull-size pickup truck   4-door crew cab   4-door crew cab |                                                    |                         | 4-door crew cab       |                        |                           |
| Ford F-150       2+2 door extended cab       Full-size pickup truck         4-door crew cab       2-door single cab         Toyota Tundra       2+2 door extended cab         4-door crew cab       Full-size pickup truck         4-door crew cab       4-door crew cab                                                                                                                                                                                                                                                                                                                                                                                                                                                                                                                                                                                                                                                                                                                                                                                                                                                                                                                                                                                                                                                                                                                                                                                                                                                                                                                                                                                                                                                                                                                                                                                                                                                                                                                                                                                                                                                     |                                                    |                         | 2-door single cab     |                        |                           |
| 4-door crew cab   2-door single cab   Full-size pickup truck   4-door crew cab   4-door crew cab   4-door crew cab                                                                                                                                                                                                                                                                                                                                                                                                                                                                                                                                                                                                                                                                                                                                                                                                                                                                                                                                                                                                                                                                                                                                                                                                                                                                                                                                                                                                                                                                                                                                                                                                                                                                                                                                                                                                                                                                                                                                                                                                           | Ford Motor Company                                 | Ford F-150              | 2+2 door extended cab | Full-size pickup truck | 250.3 in (6.36 m)         |
| 2-door single cab  Toyota Tundra  2+2 door extended cab  4-door crew cab                                                                                                                                                                                                                                                                                                                                                                                                                                                                                                                                                                                                                                                                                                                                                                                                                                                                                                                                                                                                                                                                                                                                                                                                                                                                                                                                                                                                                                                                                                                                                                                                                                                                                                                                                                                                                                                                                                                                                                                                                                                     |                                                    |                         | 4-door crew cab       |                        |                           |
| Toyota Tundra 2+2 door extended cab Full-size pickup truck 4-door crew cab                                                                                                                                                                                                                                                                                                                                                                                                                                                                                                                                                                                                                                                                                                                                                                                                                                                                                                                                                                                                                                                                                                                                                                                                                                                                                                                                                                                                                                                                                                                                                                                                                                                                                                                                                                                                                                                                                                                                                                                                                                                   |                                                    |                         | 2-door single cab     |                        |                           |
| 4-door crew cab                                                                                                                                                                                                                                                                                                                                                                                                                                                                                                                                                                                                                                                                                                                                                                                                                                                                                                                                                                                                                                                                                                                                                                                                                                                                                                                                                                                                                                                                                                                                                                                                                                                                                                                                                                                                                                                                                                                                                                                                                                                                                                              | Toyota Motor Corporation                           | Toyota Tundra           | 2+2 door extended cab | Full-size pickup truck | 247.6 in (6.29 m)         |
|                                                                                                                                                                                                                                                                                                                                                                                                                                                                                                                                                                                                                                                                                                                                                                                                                                                                                                                                                                                                                                                                                                                                                                                                                                                                                                                                                                                                                                                                                                                                                                                                                                                                                                                                                                                                                                                                                                                                                                                                                                                                                                                              |                                                    |                         | 4-door crew cab       |                        |                           |

# **HOW LONG IS A STANDARD PICKUP TRUCK?**

[HTTPS://TAILOREDTRUCKS.COM/BLOG/HOW-WIDE-AND-LONG-ARE-PICKUP-TRUCKS/]

Of the top 10 most popular pickup trucks, these trucks range from 209.1 to 252.2 inches long. This means 17' 5.1" – 21'

The full-size trucks cover the entire range, but the mid-size trucks range from only 210.7-224.9 inches.

The shortest truck found was the Ford F150 (2021) with a regular cab and a 6.5 ft truck bed.

The longest truck was the Toyota Tundra (2022) double cab with an 8.1 ft truck bed.

## Full Size

- Ford F150 (209.1-250.3)
- Dodge Ram 1500 (228.9-241.8)
- Chevy Silverado 1500 (229.5-241.2)
  - GMC Sierra (229.6-241.3)
- Toyota Tundra (233.6-252.5)

## HOW WIDE IS A STANDARD PICKUP TRUCK?

Of the top 10 most popular pickup trucks, these trucks range from 73 to 82.1 inches long. This equates to 6'1" – 6'10.1".

The narrowest truck is the Ford Ranger and the widest is the Chevy Silverado 1500.

- Ford F150 (79.9)
- Dodge Ram 1500 (82.1)
- Chevy Silverado 1500 (81.1-81.2)
- GMC Sierra (81.2) Toyota Tundra (80.2-81.6)

## HOW HIGH IS A STANDARD PICKUP TRUCK?

Of the top 10 most popular pickup trucks, these trucks range from 70.4 to 79.8 inches long. This means 6'0.4" - 6'9.8".

The shortest truck is the Chevy Colorado and the tallest is the Ford F150 Raptor.

For some reason, the Raptor tops all other trucks by over an inch.

- Ford F150 (75.2-77.6) (79.8 Raptor)
  - Dodge Ram 1500 (77.4-77.6)
- Chevy Silverado 1500 (75.4-78.2)
  - GMC Sierra (75.4-78.5)
    - Toyota Tundra (78)