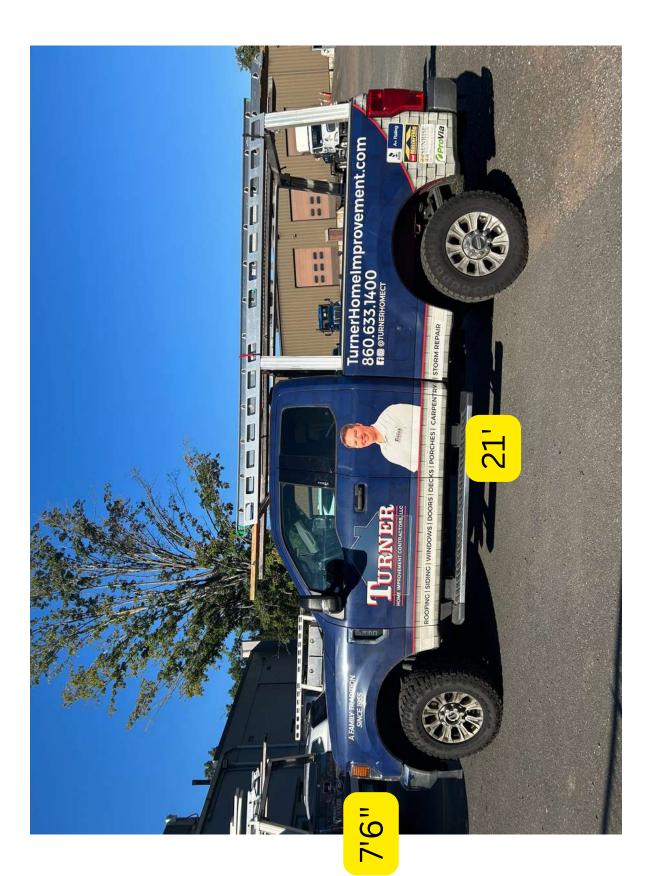

name of truck type

name of truck type

name of truck type

F350 Extended Cab 21' x 7'6" with 8' bed

add truck info here

name of truck type

Longest Pickup Trucks [Wikipedia]

| Parent company of marque         Model name         Body style         Class         I           Ford Motor Company         Ford Super Duty         2-2 door single cab         Eull-size pickup truck         2-2 door extended cab         Eull-size pickup truck         2-2 door single cab           General Motors         Chevrolet Silverado HD         2-2 door single cab         Eull-size pickup truck         2-2 door extended cab         Eull-size pickup truck         2-2 door extended cab         Eull-size pickup truck         2-2 door single cab           Ford Motor Company         Ford F-150         2-2 door extended cab         Eull-size pickup truck         2-2 door single cab           Toyota Motor Corporation         Toyota Tundra         2-2 door extended cab         Eull-size pickup truck         2-2 door extended cab           Toyota Motor Corporation         Toyota Tundra         2-2 door extended cab         Eull-size pickup truck         2-2 door extended cab           Toyota Motor Corporation         Toyota Tundra         2-2 door extended cab         Eull-size pickup truck         2-2 door extended cab           A-door crew cab         2-2 door extended cab         Eull-size pickup truck         2-2 door extended cab           A-door crew cab         2-2 door extended cab         Eull-size pickup truck         2-2 door extended cab                                                                                                                                                                                                                                                                                                                                                                                                                                                                                                                                                                                                                                                                                                      | 10 longest pickup trucks (current mass production) | rent mass production)   |                       |                        |                           |
|------------------------------------------------------------------------------------------------------------------------------------------------------------------------------------------------------------------------------------------------------------------------------------------------------------------------------------------------------------------------------------------------------------------------------------------------------------------------------------------------------------------------------------------------------------------------------------------------------------------------------------------------------------------------------------------------------------------------------------------------------------------------------------------------------------------------------------------------------------------------------------------------------------------------------------------------------------------------------------------------------------------------------------------------------------------------------------------------------------------------------------------------------------------------------------------------------------------------------------------------------------------------------------------------------------------------------------------------------------------------------------------------------------------------------------------------------------------------------------------------------------------------------------------------------------------------------------------------------------------------------------------------------------------------------------------------------------------------------------------------------------------------------------------------------------------------------------------------------------------------------------------------------------------------------------------------------------------------------------------------------------------------------------------------------------------------------------------------------------------------------|----------------------------------------------------|-------------------------|-----------------------|------------------------|---------------------------|
| 2-door single cab   2+2 door extended cab   Eull-size pickup truck   4-door crew cab   2-door single cab   2-door single cab   2-door crew cab   2-door single cab   2-door single cab   2-door crew cab   2-door single cab   2-door crew cab   2-door single cab   2-door crew cab   2 | Parent company of marque                           | Model name              | Body style            | Class                  | Length of longest version |
| Ford Super Duty   2+2 door extended cab   Full-size pickup truck   4-door crew cab   2-door single cab   2+2 door extended cab   Eull-size pickup truck   4-door crew cab   2+2 door extended cab   Eull-size pickup truck   4-door crew cab   2-door single cab   2-door crew cab   2-door single cab   2-door single cab   2-door single cab   2-door crew cab   2-door single cab   2-door single cab   2-door single cab   2-door crew cab   2-door extended cab   2-door crew cab |                                                    |                         | 2-door single cab     |                        |                           |
| Chevrolet Silverado HD       2-door single cab       Full-size pickup truck         GMC Sierra HD       4-door crew cab       Full-size pickup truck         RAM HD       2+2 door single cab       Full-size pickup truck         4-door crew cab       2-door single cab       Full-size pickup truck         4-door crew cab       2+2 door extended cab       Full-size pickup truck         4-door crew cab       2-door single cab       Full-size pickup truck         2-door single cab       2-door single cab       4-door crew cab         2-door single cab       2-door single cab       4-door crew cab         2-door single cab       2-door single cab       5-door single cab         2-door single cab       2-door single cab       5-door single cab         2-door single cab       5-door single cab       5-door single cab         2-door single cab       5-door single cab       5-door single cab         2-door single cab       6-door crew cab       5-door single cab                                                                                                                                                                                                                                                                                                                                                                                                                                                                                                                                                                                                                                                                                                                                                                                                                                                                                                                                                                                                                                                                                                                        | Ford Motor Company                                 | Ford Super Duty         | 2+2 door extended cab | Full-size pickup truck | 266.2 in (6.76 m)         |
| Chevrolet Silverado HD       2-door single cab       Full-size pickup truck         GMC Sierra HD       4-door crew cab       Eull-size pickup truck         RAM HD       2+2 door single cab       Full-size pickup truck         4-door crew cab       2-door single cab       Full-size pickup truck         4-door crew cab       2-door single cab       Full-size pickup truck         2-door single cab       2-door single cab       2-door single cab         2-door crew cab       2-door crew cab       4-door crew cab         2-door single cab       2-door single cab         2-door crew cab       2-door crew cab         4-door crew cab       4-door crew cab                                                                                                                                                                                                                                                                                                                                                                                                                                                                                                                                                                                                                                                                                                                                                                                                                                                                                                                                                                                                                                                                                                                                                                                                                                                                                                                                                                                                                                             |                                                    |                         | 4-door crew cab       |                        |                           |
| Content of the cont |                                                    | CH oberavilot Cilonoch  | 2-door single cab     |                        |                           |
| 4-door crew cab   2-door single cab   2-door single cab   4-door crew cab   2-door single cab   2-door single cab   2-door single cab   2-door crew cab   4-door crew cab   2-door crew cab   2-door single cab   2-door crew cab   2-door crew cab   4-door c | General Motors                                     | CHEVIOLET SIIVELAUD FID |                       | Full-size pickup truck | 266.9 in (6.78 m)         |
| 2-door single cab   Eull-size pickup truck   4-door crew cab   2-door single cab   2-door single cab   2-door single cab   2-door crew cab   4-door crew cab   2-door single cab   2-door single cab   2-door single cab   2-door single cab   2-door crew cab   4-door crew cab   2-door crew cab   4-door crew cab   4-doo |                                                    | GIMIC SIEFFA HD         | 4-door crew cab       |                        |                           |
| Ford F-150   Page 1972   Page 2+2 door extended cab   Full-size pickup truck                                                                                                                                                                                                                                                                                                                                                                                                                                                                                                                                                                                                                                                                                                                                                                                                                                                                                                                                                                                                                                                                                                                                                                                                                                                                                                                                                                                                                                                                                                                                                                                                                                                                                                                                                                                                                                                                                                                                                                                                                                                 |                                                    |                         | 2-door single cab     |                        |                           |
| Ford F-150  2-door single cab  2-4 door extended cab  4-door crew cab  2-door single cab  2-door single cab  2-door single cab  4-door crew cab  2-door single cab  4-door crew cab  4-door crew cab                                                                                                                                                                                                                                                                                                                                                                                                                                                                                                                                                                                                                                                                                                                                                                                                                                                                                                                                                                                                                                                                                                                                                                                                                                                                                                                                                                                                                                                                                                                                                                                                                                                                                                                                                                                                                                                                                                                         | <u>Stellantis</u>                                  | RAM HD                  | 2+2 door extended cab | Full-size pickup truck | 260.8 in (6.62 m)         |
| 2-door single cab   Eull-size pickup truck   2+2 door extended cab   Eull-size pickup truck   4-door crew cab   2-door single cab   2-door single cab   2+2 door extended cab   Eull-size pickup truck   4-door crew cab   4-door crew cab |                                                    |                         | 4-door crew cab       |                        |                           |
| Ford F-150       2+2 door extended cab       Full-size pickup truck         4-door crew cab       2-door single cab         Toyota Tundra       2+2 door extended cab         4-door crew cab       Full-size pickup truck         4-door crew cab       4-door crew cab                                                                                                                                                                                                                                                                                                                                                                                                                                                                                                                                                                                                                                                                                                                                                                                                                                                                                                                                                                                                                                                                                                                                                                                                                                                                                                                                                                                                                                                                                                                                                                                                                                                                                                                                                                                                                                                     |                                                    |                         | 2-door single cab     |                        |                           |
| 4-door crew cab   2-door single cab   Full-size pickup truck   4-door crew cab   4-door crew cab   4-door crew cab                                                                                                                                                                                                                                                                                                                                                                                                                                                                                                                                                                                                                                                                                                                                                                                                                                                                                                                                                                                                                                                                                                                                                                                                                                                                                                                                                                                                                                                                                                                                                                                                                                                                                                                                                                                                                                                                                                                                                                                                           | Ford Motor Company                                 | Ford F-150              | 2+2 door extended cab | Full-size pickup truck | 250.3 in (6.36 m)         |
| 2-door single cab  Toyota Tundra  2+2 door extended cab  4-door crew cab                                                                                                                                                                                                                                                                                                                                                                                                                                                                                                                                                                                                                                                                                                                                                                                                                                                                                                                                                                                                                                                                                                                                                                                                                                                                                                                                                                                                                                                                                                                                                                                                                                                                                                                                                                                                                                                                                                                                                                                                                                                     |                                                    |                         | 4-door crew cab       |                        |                           |
| Toyota Tundra 2+2 door extended cab Full-size pickup truck 4-door crew cab                                                                                                                                                                                                                                                                                                                                                                                                                                                                                                                                                                                                                                                                                                                                                                                                                                                                                                                                                                                                                                                                                                                                                                                                                                                                                                                                                                                                                                                                                                                                                                                                                                                                                                                                                                                                                                                                                                                                                                                                                                                   |                                                    |                         | 2-door single cab     |                        |                           |
| 4-door crew cab                                                                                                                                                                                                                                                                                                                                                                                                                                                                                                                                                                                                                                                                                                                                                                                                                                                                                                                                                                                                                                                                                                                                                                                                                                                                                                                                                                                                                                                                                                                                                                                                                                                                                                                                                                                                                                                                                                                                                                                                                                                                                                              | Toyota Motor Corporation                           | Toyota Tundra           | 2+2 door extended cab | Full-size pickup truck | 247.6 in (6.29 m)         |
|                                                                                                                                                                                                                                                                                                                                                                                                                                                                                                                                                                                                                                                                                                                                                                                                                                                                                                                                                                                                                                                                                                                                                                                                                                                                                                                                                                                                                                                                                                                                                                                                                                                                                                                                                                                                                                                                                                                                                                                                                                                                                                                              |                                                    |                         | 4-door crew cab       |                        |                           |

# **HOW LONG IS A STANDARD PICKUP TRUCK?**

[HTTPS://TAILOREDTRUCKS.COM/BLOG/HOW-WIDE-AND-LONG-ARE-PICKUP-TRUCKS/]

Of the top 10 most popular pickup trucks, these trucks range from 209.1 to 252.2 inches long. This means 17' 5.1" – 21'

The full-size trucks cover the entire range, but the mid-size trucks range from only 210.7-224.9 inches.

The shortest truck found was the Ford F150 (2021) with a regular cab and a 6.5 ft truck bed.

The longest truck was the Toyota Tundra (2022) double cab with an 8.1 ft truck bed.