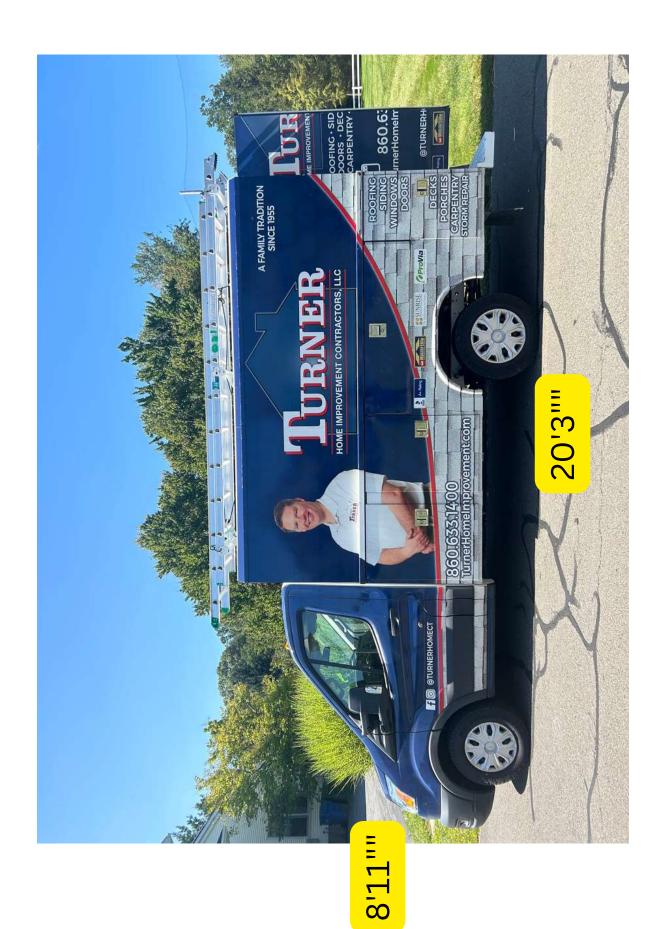

name of truck type

name of truck type

name of truck type

F350 Extended Cab 21' x 7'6" with 8' bed

add truck info here

name of truck type

Longest Pickup Trucks [Wikipedia]

| Parent company of marque         Model name         Body style         Class         I           Ford Motor Company         Ford Super Duty         2-2 door single cab         Eull-size pickup truck         2-2 door extended cab         Eull-size pickup truck         2-2 door single cab           General Motors         Chevrolet Silverado HD         2-2 door single cab         Eull-size pickup truck         2-2 door extended cab         Eull-size pickup truck         2-2 door extended cab         Eull-size pickup truck         2-2 door single cab           Ford Motor Company         Ford F-150         2-2 door extended cab         Eull-size pickup truck         2-2 door single cab           Toyota Motor Corporation         Toyota Tundra         2-2 door extended cab         Eull-size pickup truck         2-2 door extended cab           Toyota Motor Corporation         Toyota Tundra         2-2 door extended cab         Eull-size pickup truck         2-2 door extended cab           Toyota Motor Corporation         Toyota Tundra         2-2 door extended cab         Eull-size pickup truck         2-2 door extended cab           A-door crew cab         2-2 door extended cab         Eull-size pickup truck         2-2 door extended cab           A-door crew cab         2-2 door extended cab         Eull-size pickup truck         2-2 door extended cab                                                                                                                                                                                                                                                                                                                                                                                                                                                                                                                                                                                                                                                                                                      | 10 longest pickup trucks (current mass production) | rent mass production)   |                       |                        |                           |
|------------------------------------------------------------------------------------------------------------------------------------------------------------------------------------------------------------------------------------------------------------------------------------------------------------------------------------------------------------------------------------------------------------------------------------------------------------------------------------------------------------------------------------------------------------------------------------------------------------------------------------------------------------------------------------------------------------------------------------------------------------------------------------------------------------------------------------------------------------------------------------------------------------------------------------------------------------------------------------------------------------------------------------------------------------------------------------------------------------------------------------------------------------------------------------------------------------------------------------------------------------------------------------------------------------------------------------------------------------------------------------------------------------------------------------------------------------------------------------------------------------------------------------------------------------------------------------------------------------------------------------------------------------------------------------------------------------------------------------------------------------------------------------------------------------------------------------------------------------------------------------------------------------------------------------------------------------------------------------------------------------------------------------------------------------------------------------------------------------------------------|----------------------------------------------------|-------------------------|-----------------------|------------------------|---------------------------|
| 2-door single cab   2+2 door extended cab   Eull-size pickup truck   4-door crew cab   2-door single cab   2-door single cab   2-door crew cab   2-door single cab   2-door single cab   2-door crew cab   2-door single cab   2-door crew cab   2-door single cab   2-door crew cab   2 | Parent company of marque                           | Model name              | Body style            | Class                  | Length of longest version |
| Ford Super Duty   2+2 door extended cab   Full-size pickup truck   4-door crew cab   2-door single cab   2+2 door extended cab   Eull-size pickup truck   4-door crew cab   2+2 door extended cab   Eull-size pickup truck   4-door crew cab   2-door single cab   2-door crew cab   2-door single cab   2-door single cab   2-door single cab   2-door crew cab   2-door single cab   2-door single cab   2-door single cab   2-door crew cab   2-door extended cab   2-door crew cab |                                                    |                         | 2-door single cab     |                        |                           |
| Chevrolet Silverado HD       2-door single cab       Full-size pickup truck         GMC Sierra HD       4-door crew cab       Full-size pickup truck         RAM HD       2+2 door single cab       Full-size pickup truck         4-door crew cab       2-door single cab       Full-size pickup truck         4-door crew cab       2+2 door extended cab       Full-size pickup truck         4-door crew cab       2-door single cab       Full-size pickup truck         2-door single cab       2-door single cab       4-door crew cab         2-door single cab       2-door single cab       4-door crew cab         2-door single cab       2-door single cab       5-door single cab         2-door single cab       2-door single cab       5-door single cab         2-door single cab       5-door single cab       5-door single cab         2-door single cab       5-door single cab       5-door single cab         2-door single cab       6-door crew cab       5-door single cab                                                                                                                                                                                                                                                                                                                                                                                                                                                                                                                                                                                                                                                                                                                                                                                                                                                                                                                                                                                                                                                                                                                        | Ford Motor Company                                 | Ford Super Duty         | 2+2 door extended cab | Full-size pickup truck | 266.2 in (6.76 m)         |
| Chevrolet Silverado HD       2-door single cab       Full-size pickup truck         GMC Sierra HD       4-door crew cab       Eull-size pickup truck         RAM HD       2+2 door single cab       Full-size pickup truck         4-door crew cab       2-door single cab       Full-size pickup truck         4-door crew cab       2-door single cab       Full-size pickup truck         2-door single cab       2-door single cab       2-door single cab         2-door crew cab       2-door crew cab       4-door crew cab         2-door single cab       2-door single cab         2-door crew cab       2-door crew cab         4-door crew cab       4-door crew cab                                                                                                                                                                                                                                                                                                                                                                                                                                                                                                                                                                                                                                                                                                                                                                                                                                                                                                                                                                                                                                                                                                                                                                                                                                                                                                                                                                                                                                             |                                                    |                         | 4-door crew cab       |                        |                           |
| Content of the cont |                                                    | CH oberavilot Cilonoch  | 2-door single cab     |                        |                           |
| 4-door crew cab   2-door single cab   2-door single cab   4-door crew cab   2-door single cab   2-door single cab   2-door single cab   2-door crew cab   4-door crew cab   2-door crew cab   2-door single cab   2-door crew cab   2-door crew cab   4-door c | General Motors                                     | CHEVIOLET SIIVELAUD FID |                       | Full-size pickup truck | 266.9 in (6.78 m)         |
| 2-door single cab   Eull-size pickup truck   4-door crew cab   2-door single cab   2-door single cab   2-door single cab   2-door crew cab   4-door crew cab   2-door single cab   2-door single cab   2-door single cab   2-door single cab   2-door crew cab   4-door crew cab   2-door crew cab   4-door crew cab   4-doo |                                                    | GIMIC SIEFFA HD         | 4-door crew cab       |                        |                           |
| Ford F-150   Page 1972   Page 2+2 door extended cab   Full-size pickup truck                                                                                                                                                                                                                                                                                                                                                                                                                                                                                                                                                                                                                                                                                                                                                                                                                                                                                                                                                                                                                                                                                                                                                                                                                                                                                                                                                                                                                                                                                                                                                                                                                                                                                                                                                                                                                                                                                                                                                                                                                                                 |                                                    |                         | 2-door single cab     |                        |                           |
| Ford F-150  2-door single cab  2-4 door extended cab  4-door crew cab  2-door single cab  2-door single cab  2-door single cab  4-door crew cab  2-door single cab  4-door crew cab  4-door crew cab                                                                                                                                                                                                                                                                                                                                                                                                                                                                                                                                                                                                                                                                                                                                                                                                                                                                                                                                                                                                                                                                                                                                                                                                                                                                                                                                                                                                                                                                                                                                                                                                                                                                                                                                                                                                                                                                                                                         | <u>Stellantis</u>                                  | RAM HD                  | 2+2 door extended cab | Full-size pickup truck | 260.8 in (6.62 m)         |
| 2-door single cab   Eull-size pickup truck   2+2 door extended cab   Eull-size pickup truck   4-door crew cab   2-door single cab   2-door single cab   2+2 door extended cab   Eull-size pickup truck   4-door crew cab   4-door crew cab |                                                    |                         | 4-door crew cab       |                        |                           |
| Ford F-150       2+2 door extended cab       Full-size pickup truck         4-door crew cab       2-door single cab         Toyota Tundra       2+2 door extended cab         4-door crew cab       Full-size pickup truck         4-door crew cab       4-door crew cab                                                                                                                                                                                                                                                                                                                                                                                                                                                                                                                                                                                                                                                                                                                                                                                                                                                                                                                                                                                                                                                                                                                                                                                                                                                                                                                                                                                                                                                                                                                                                                                                                                                                                                                                                                                                                                                     |                                                    |                         | 2-door single cab     |                        |                           |
| 4-door crew cab   2-door single cab   Full-size pickup truck   4-door crew cab   4-door crew cab   4-door crew cab                                                                                                                                                                                                                                                                                                                                                                                                                                                                                                                                                                                                                                                                                                                                                                                                                                                                                                                                                                                                                                                                                                                                                                                                                                                                                                                                                                                                                                                                                                                                                                                                                                                                                                                                                                                                                                                                                                                                                                                                           | Ford Motor Company                                 | Ford F-150              | 2+2 door extended cab | Full-size pickup truck | 250.3 in (6.36 m)         |
| 2-door single cab  Toyota Tundra  2+2 door extended cab  4-door crew cab                                                                                                                                                                                                                                                                                                                                                                                                                                                                                                                                                                                                                                                                                                                                                                                                                                                                                                                                                                                                                                                                                                                                                                                                                                                                                                                                                                                                                                                                                                                                                                                                                                                                                                                                                                                                                                                                                                                                                                                                                                                     |                                                    |                         | 4-door crew cab       |                        |                           |
| Toyota Tundra 2+2 door extended cab Full-size pickup truck 4-door crew cab                                                                                                                                                                                                                                                                                                                                                                                                                                                                                                                                                                                                                                                                                                                                                                                                                                                                                                                                                                                                                                                                                                                                                                                                                                                                                                                                                                                                                                                                                                                                                                                                                                                                                                                                                                                                                                                                                                                                                                                                                                                   |                                                    |                         | 2-door single cab     |                        |                           |
| 4-door crew cab                                                                                                                                                                                                                                                                                                                                                                                                                                                                                                                                                                                                                                                                                                                                                                                                                                                                                                                                                                                                                                                                                                                                                                                                                                                                                                                                                                                                                                                                                                                                                                                                                                                                                                                                                                                                                                                                                                                                                                                                                                                                                                              | Toyota Motor Corporation                           | Toyota Tundra           | 2+2 door extended cab | Full-size pickup truck | 247.6 in (6.29 m)         |
|                                                                                                                                                                                                                                                                                                                                                                                                                                                                                                                                                                                                                                                                                                                                                                                                                                                                                                                                                                                                                                                                                                                                                                                                                                                                                                                                                                                                                                                                                                                                                                                                                                                                                                                                                                                                                                                                                                                                                                                                                                                                                                                              |                                                    |                         | 4-door crew cab       |                        |                           |

# **HOW LONG IS A STANDARD PICKUP TRUCK?**

[HTTPS://TAILOREDTRUCKS.COM/BLOG/HOW-WIDE-AND-LONG-ARE-PICKUP-TRUCKS/]

Of the top 10 most popular pickup trucks, these trucks range from 209.1 to 252.2 inches long. This means 17' 5.1" – 21'

The full-size trucks cover the entire range, but the mid-size trucks range from only 210.7-224.9 inches.

The shortest truck found was the Ford F150 (2021) with a regular cab and a 6.5 ft truck bed.

The longest truck was the Toyota Tundra (2022) double cab with an 8.1 ft truck bed.