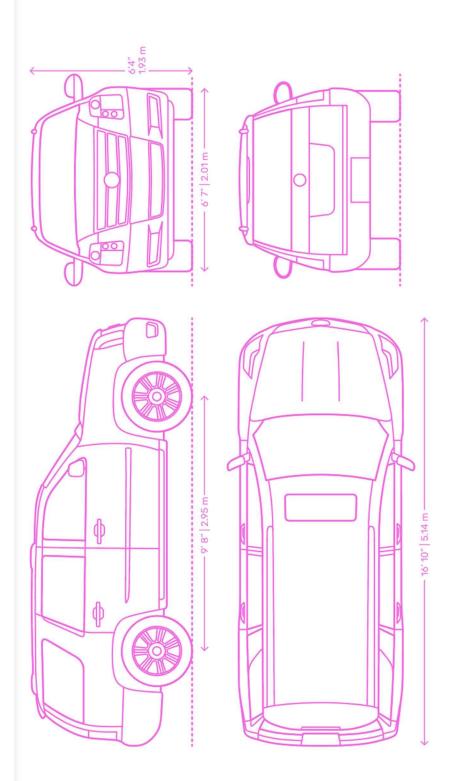

### Class One: 6,000 lbs. or less

Full Size Pickup

Mini Pickup

Minivan

SUV

Class Two: 6,001 to 10,000 lbs.

Crew Size Pickup

Full Size Pickup

Mini Bus

Minivan

Step Van

Utility Van

### Class Three: 10,001 to 14,000 lbs.

City Delivery

Mini Bus

Class Four: 14,001 to 16,000 lbs.

City Delivery

Conventional Van

Class Five: 16,001 to 19,500 lbs.

Bucket

City Delivery

Large Walk In

### Class Six: 19,501 to 26,000 lbs.

Beverage

Rack

School Bus

Single Axle Van

Class Seven: 26,001 to 33,000 lbs.

City Transit Bus

Furniture

High Profile Semi

Home Fuel

Medium Semi Tractor

Refuse

Tow

### Class Eight: 33,001 lbs. & over

Cement Mixer

Heavy Semi Tractor

Dump

Refrigerated Van

Tour Bus