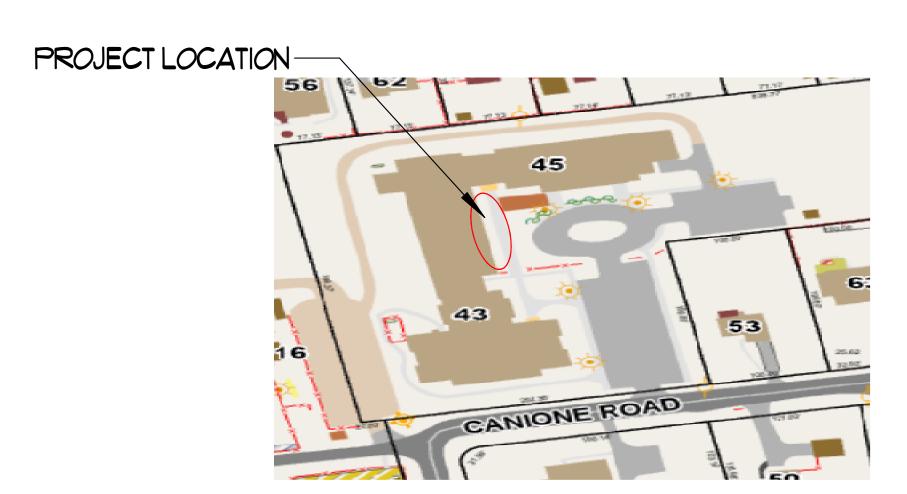

ASDRC April 18, 2023 Meeting

Herbert T Clark House 45 Canione Rd

Hill and Dale Garden Club proposes a new tree garden near the entrance to the congregate living area on the west side of the walkway.