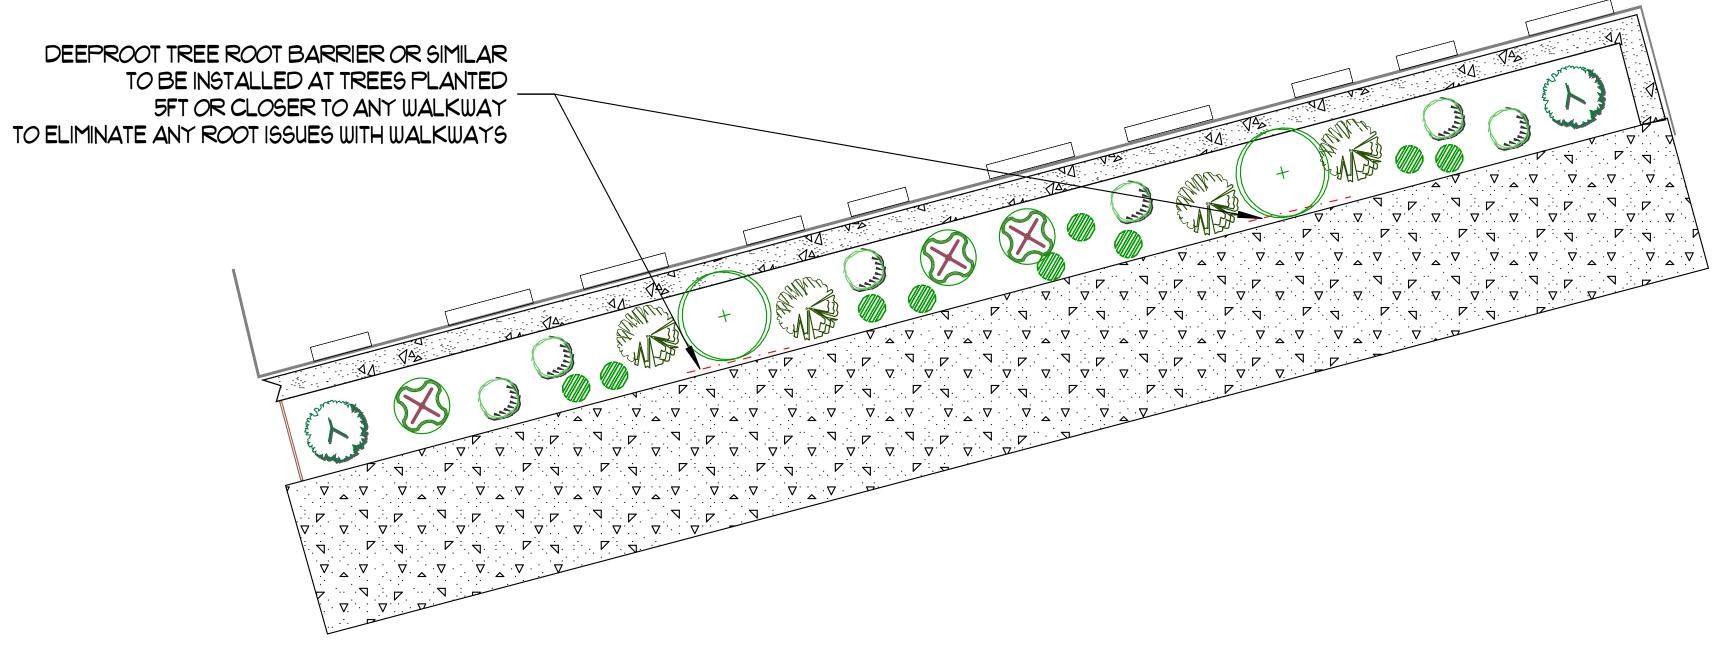

## Legend

Street Centerlines

1:2,327

Enter Map Description

| LEGEND                     |     |                                         |                |
|----------------------------|-----|-----------------------------------------|----------------|
|                            |     |                                         |                |
| COMMON NAME                | QTY | BOTANICAL NAME                          | SIZE           |
| FLOWER, GRASS              |     |                                         |                |
| PURPLE LOVE GRASS          | 9   | ERAGROSTIS SPECTABILIS                  | 1 GAL          |
| SHRUB, DECIDUOUS           |     |                                         |                |
| IN VIBURNUM, BRANDY WINE   | 3   | VIBURNUM P.T. BRANDY WINE               | 3 <b>GAL</b> . |
| SHRUB, EVERGREEN BROADLEAF |     |                                         |                |
| AZALEA AUTUMN CARNATION    | 6   | AZALEA ENCORE 'ROBLEC' AUTUMN CARNATION | 3 GAL.         |
| (A) HOLLY, BLUE PRINCESS   | 2   | ILEX X MESERVEAE 'BLUE PRINCES'         | 5 GAL.         |
| SHRUB, EVERGREEN CONIFER   |     |                                         |                |
| JUNIPER, BLUEBERRY DELIGHT | 4   | JUNIPERUS COMMUNIS "AMIDAK"             | 2 GAL.         |
|                            |     |                                         |                |
| TREE, DECIDUOUS            |     |                                         |                |
| O BEECH, RED OBELISK       | 2   | FAGUS SYLVATICA 'RED OBELISK            | TBD            |

Revision #: Main Ent.

Date: 3/13/2023

Scale:

1/8" = 1'

Landscape Plan: 43/45 Canione Rd

Herbert T Clark House

Landscape Design by: Jarrod Sansoucy

General Landscaping LLC