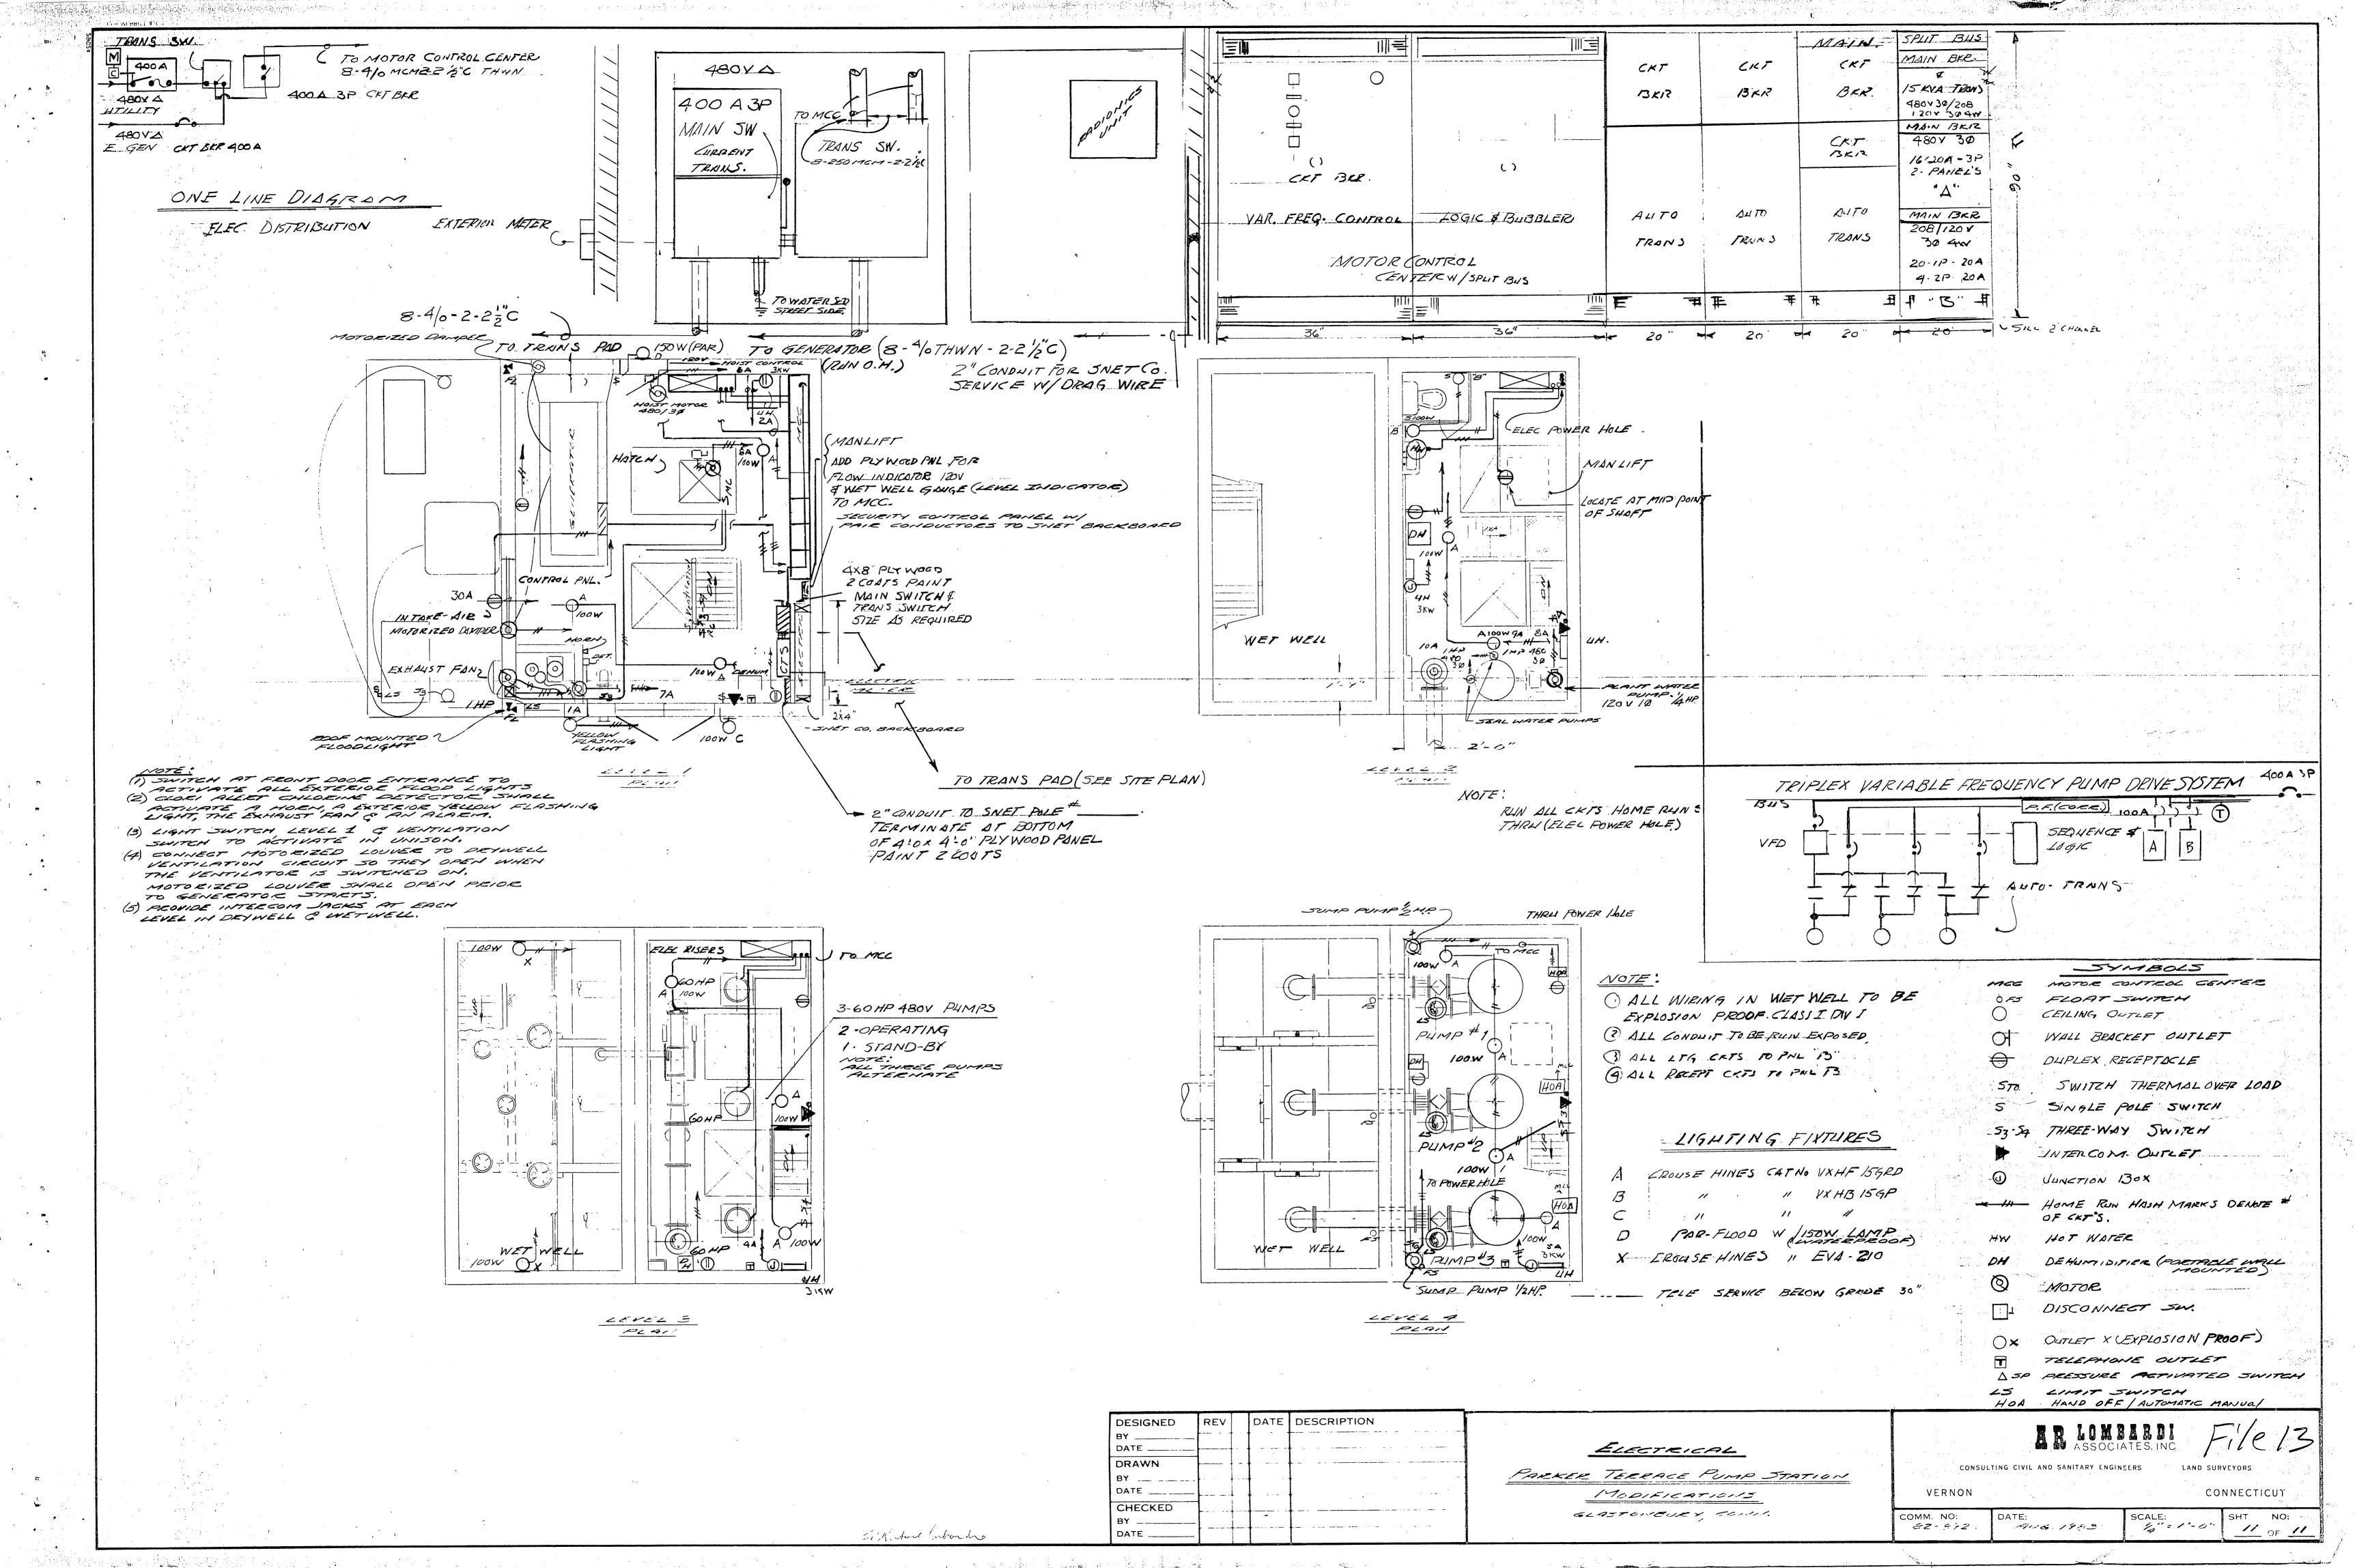

Question 1. Provide current drawings for pump station.

Answer See attached.

The following documents are included in this addendum:

Drawings

**END OF ADDENDUM NO. 1 TEXT** 

#### SEWER COMMISSION

- J. Philip Berggren, Chairman
   H. Edwin Overcast, Vice/Chairman
- 3. Robert Mulcahey
- 4. Ronald Forkel
- 5. Franklin Eichacker
- 6. Raymond Dolan 7. James F. Flanagan Jr.

- I. SITE PLAN & SECTION
- 2. PLANS & SECTIONS
- 3. SECTIONS
- 4. PIPING ISOMETRICS
- 5 STRUCTURAL
- 6. STRUCTURAL
- 7. STRUCTURAL
- 8. DETAILS
- 9. DETAILS
- IO. ELECTRICAL
- II. ELECTRICAL