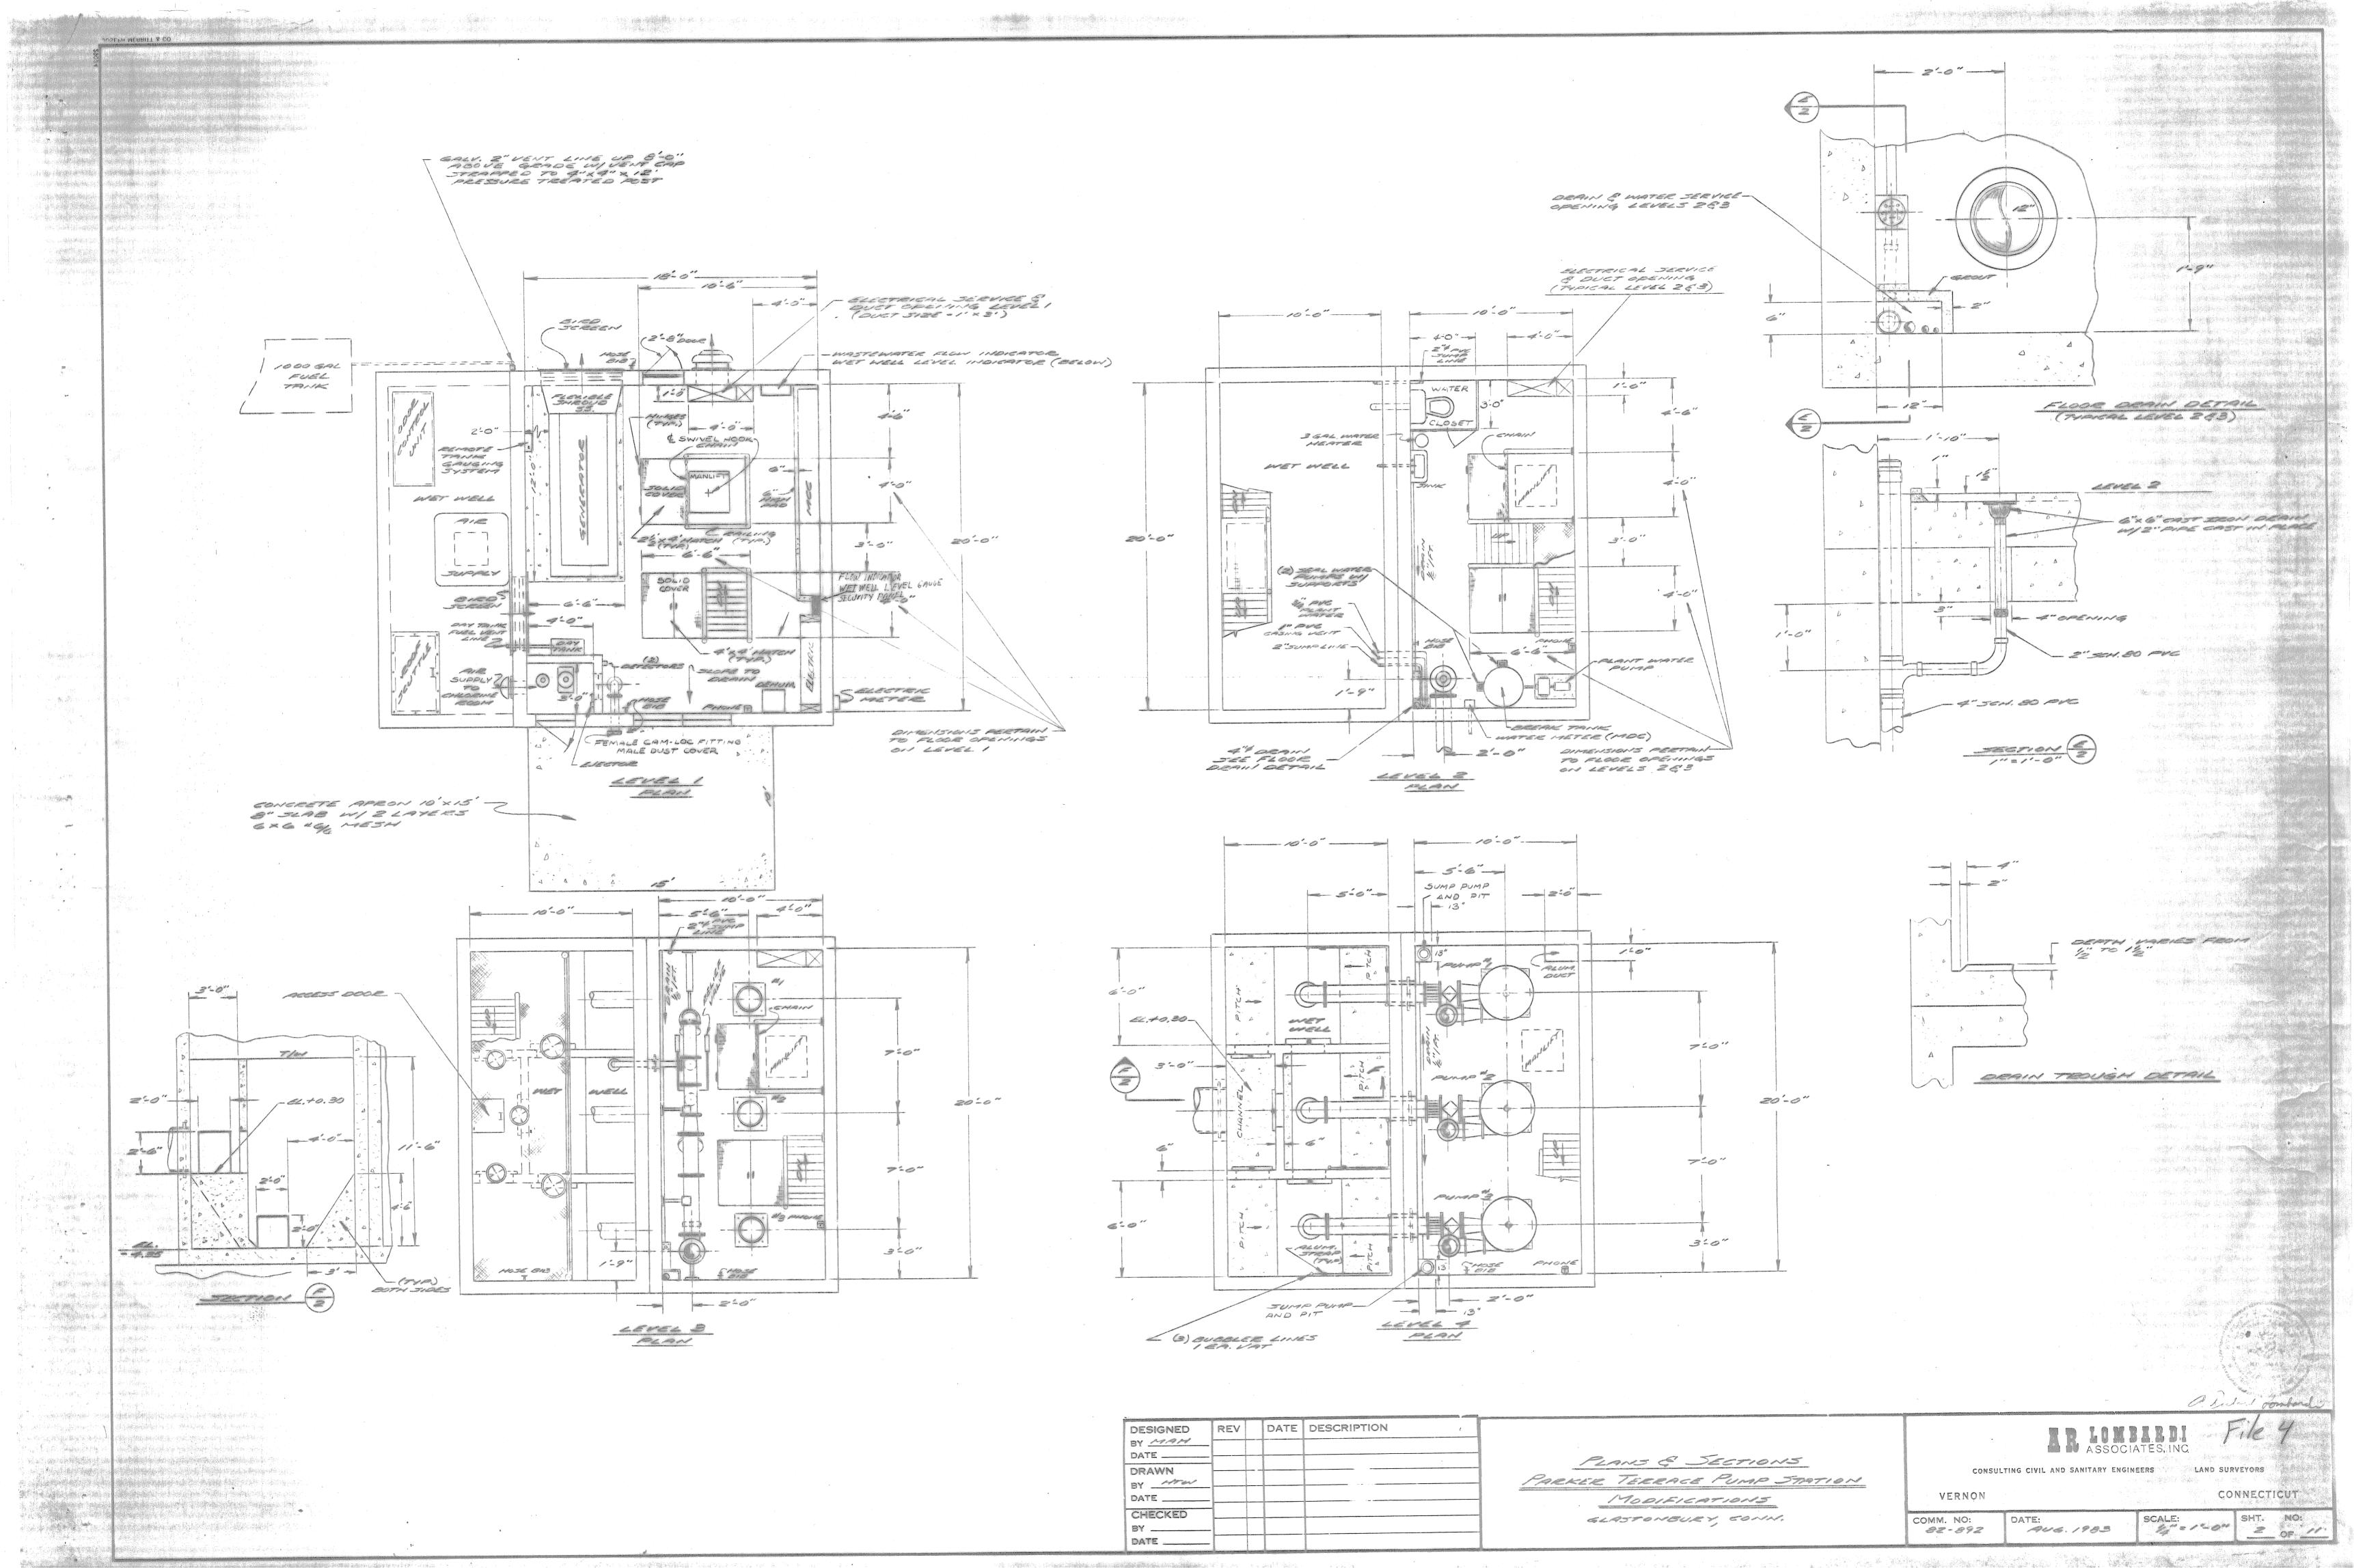

Question 1. Provide current drawings for pump station.

Answer See attached.

The following documents are included in this addendum:

Drawings

**END OF ADDENDUM NO. 1 TEXT** 

#### SEWER COMMISSION

- J. Philip Berggren, Chairman
   H. Edwin Overcast, Vice/Chairman
- 3. Robert Mulcahey
- 4. Ronald Forkel
- 5. Franklin Eichacker
- 6. Raymond Dolan 7. James F. Flanagan Jr.

- I. SITE PLAN & SECTION
- 2. PLANS & SECTIONS
- 3. SECTIONS
- 4. PIPING ISOMETRICS
- 5 STRUCTURAL
- 6. STRUCTURAL
- 7. STRUCTURAL
- 8. DETAILS
- 9. DETAILS
- IO. ELECTRICAL
- II. ELECTRICAL