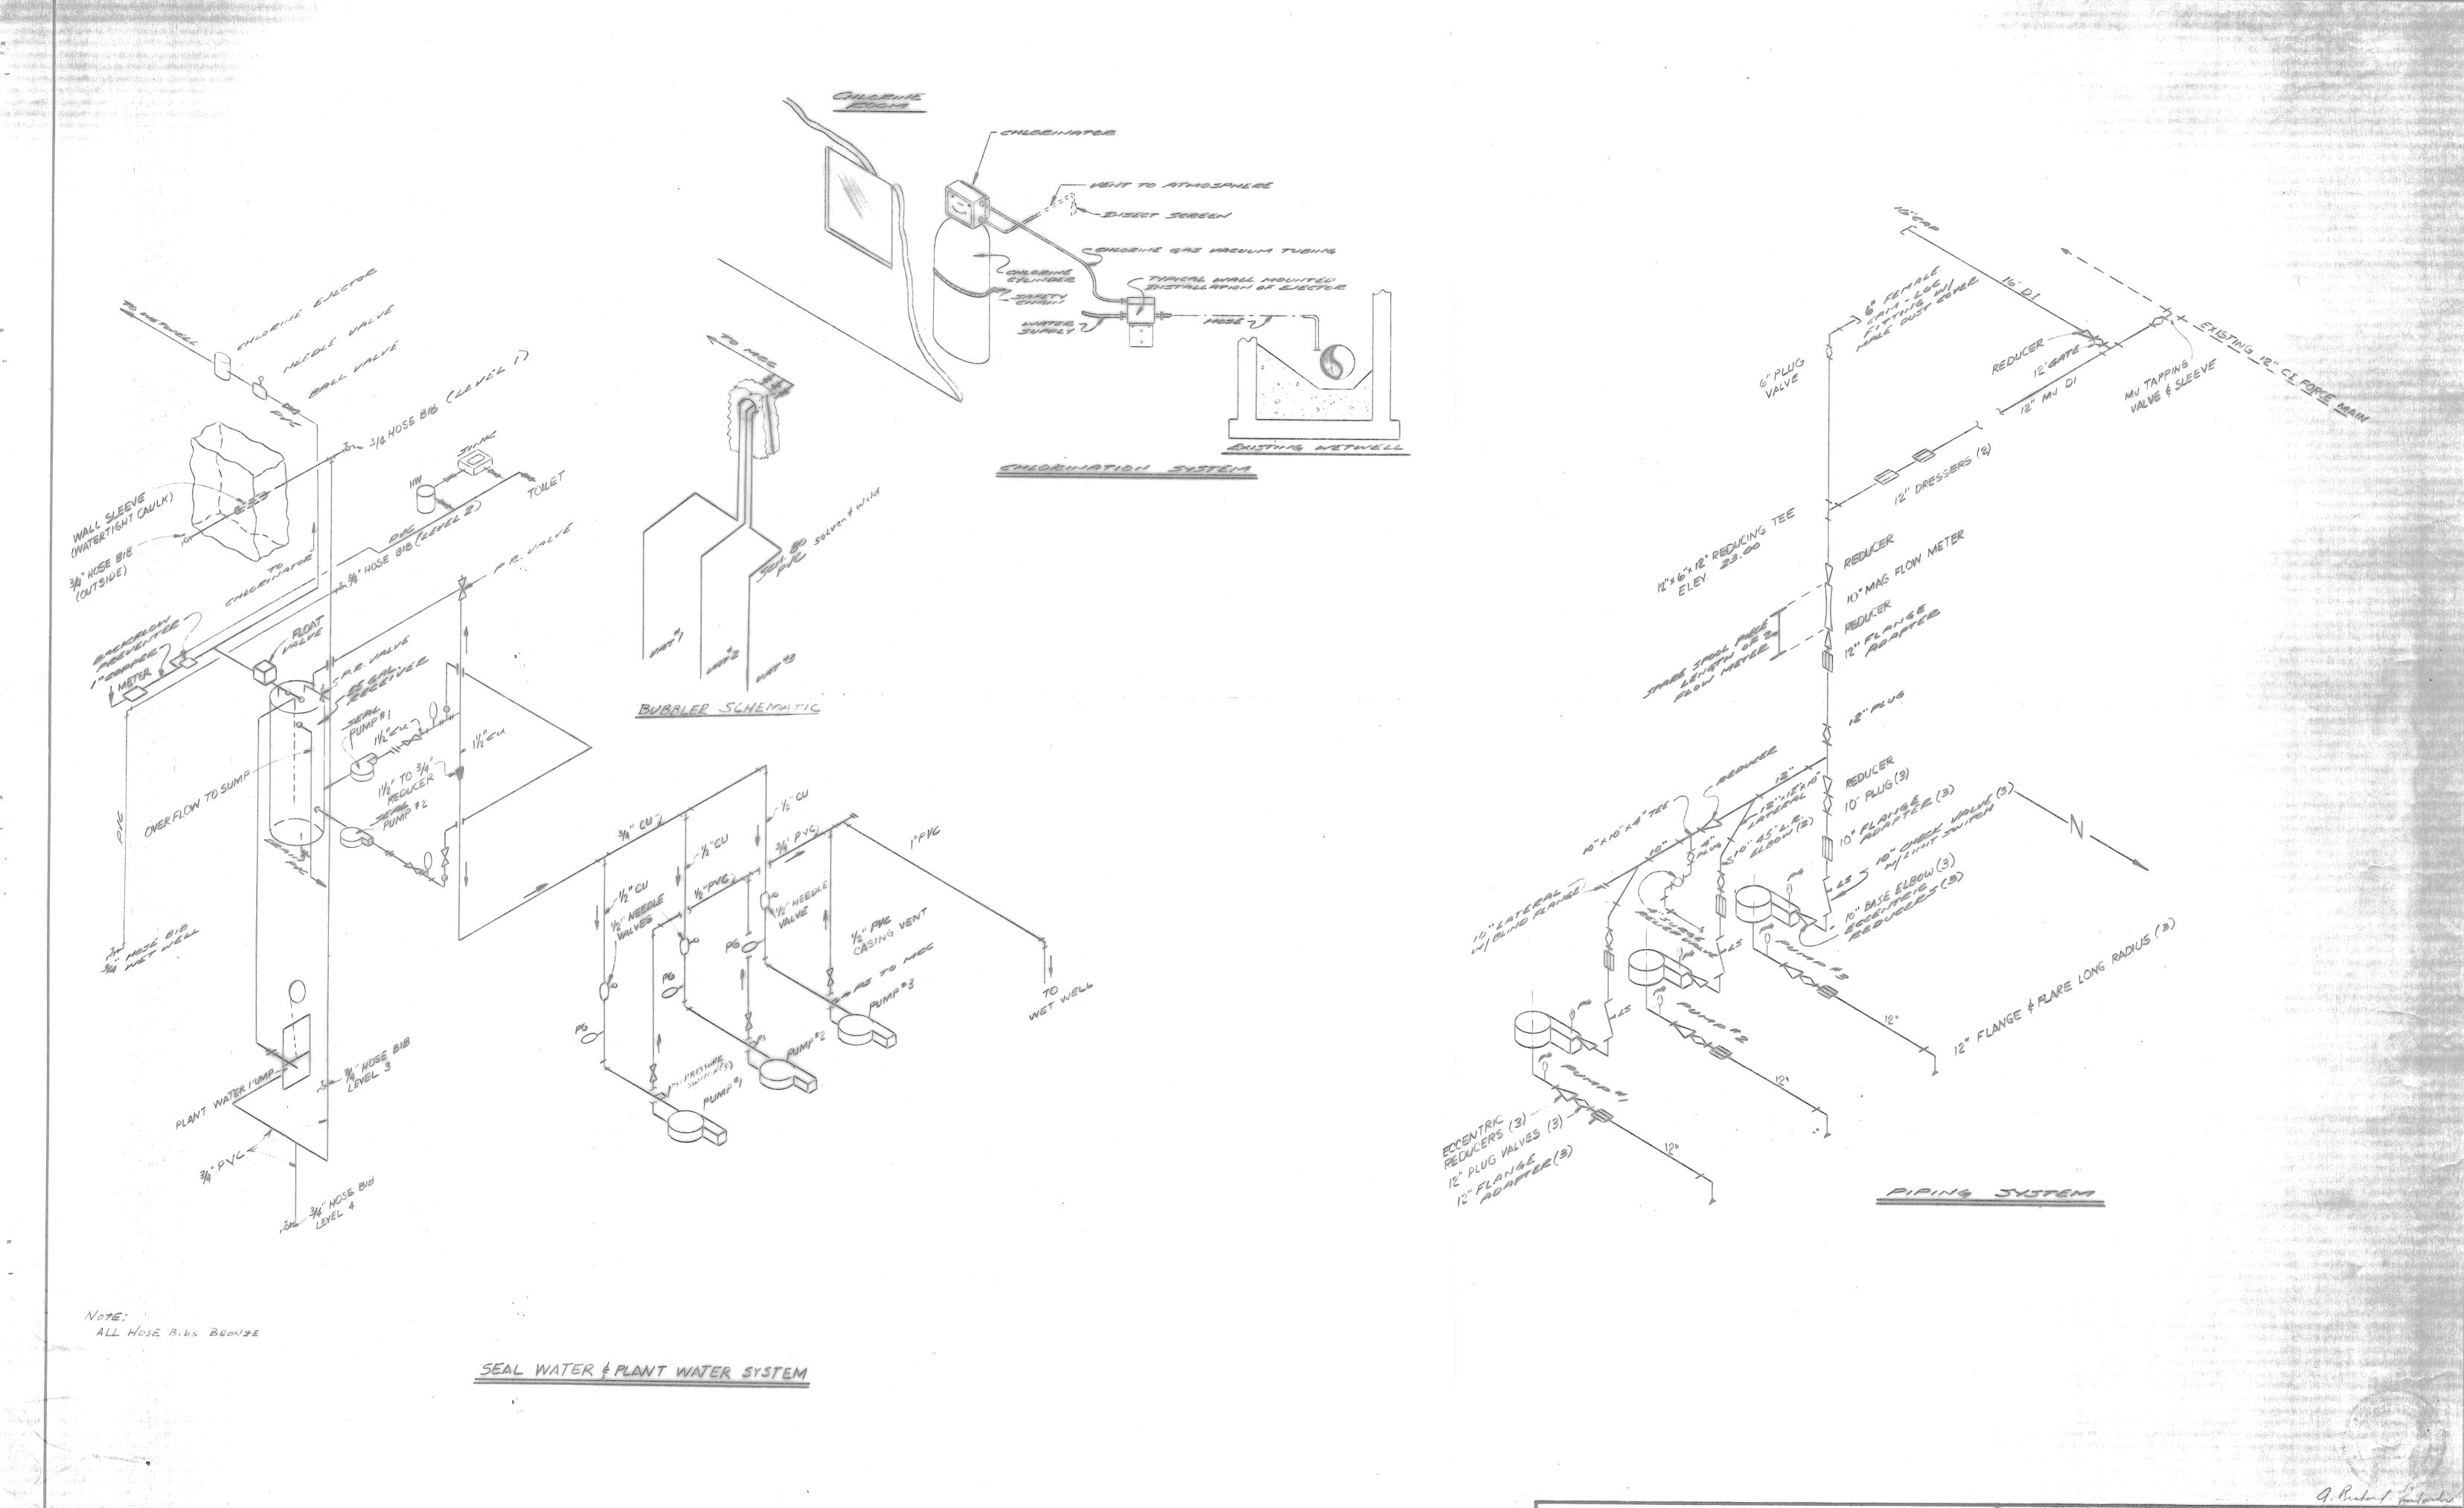

Question 1. Provide current drawings for pump station.

Answer See attached.

The following documents are included in this addendum:

Drawings

**END OF ADDENDUM NO. 1 TEXT** 

#### SEWER COMMISSION

- J. Philip Berggren, Chairman
   H. Edwin Overcast, Vice/Chairman
- 3. Robert Mulcahey
- 4. Ronald Forkel
- 5. Franklin Eichacker
- 6. Raymond Dolan 7. James F. Flanagan Jr.

- I. SITE PLAN & SECTION
- 2. PLANS & SECTIONS
- 3. SECTIONS
- 4. PIPING ISOMETRICS
- 5 STRUCTURAL
- 6. STRUCTURAL
- 7. STRUCTURAL
- 8. DETAILS
- 9. DETAILS
- IO. ELECTRICAL
- II. ELECTRICAL

VERNON COMM. NO:

1245. 1933

PIPING LOMETRICS PARKER TERRACE PUMP STATION MODIFICATIONS

\$LASTONBURY CONN.

COMM. NO:

1904.1983

SCALE: 1906.1983