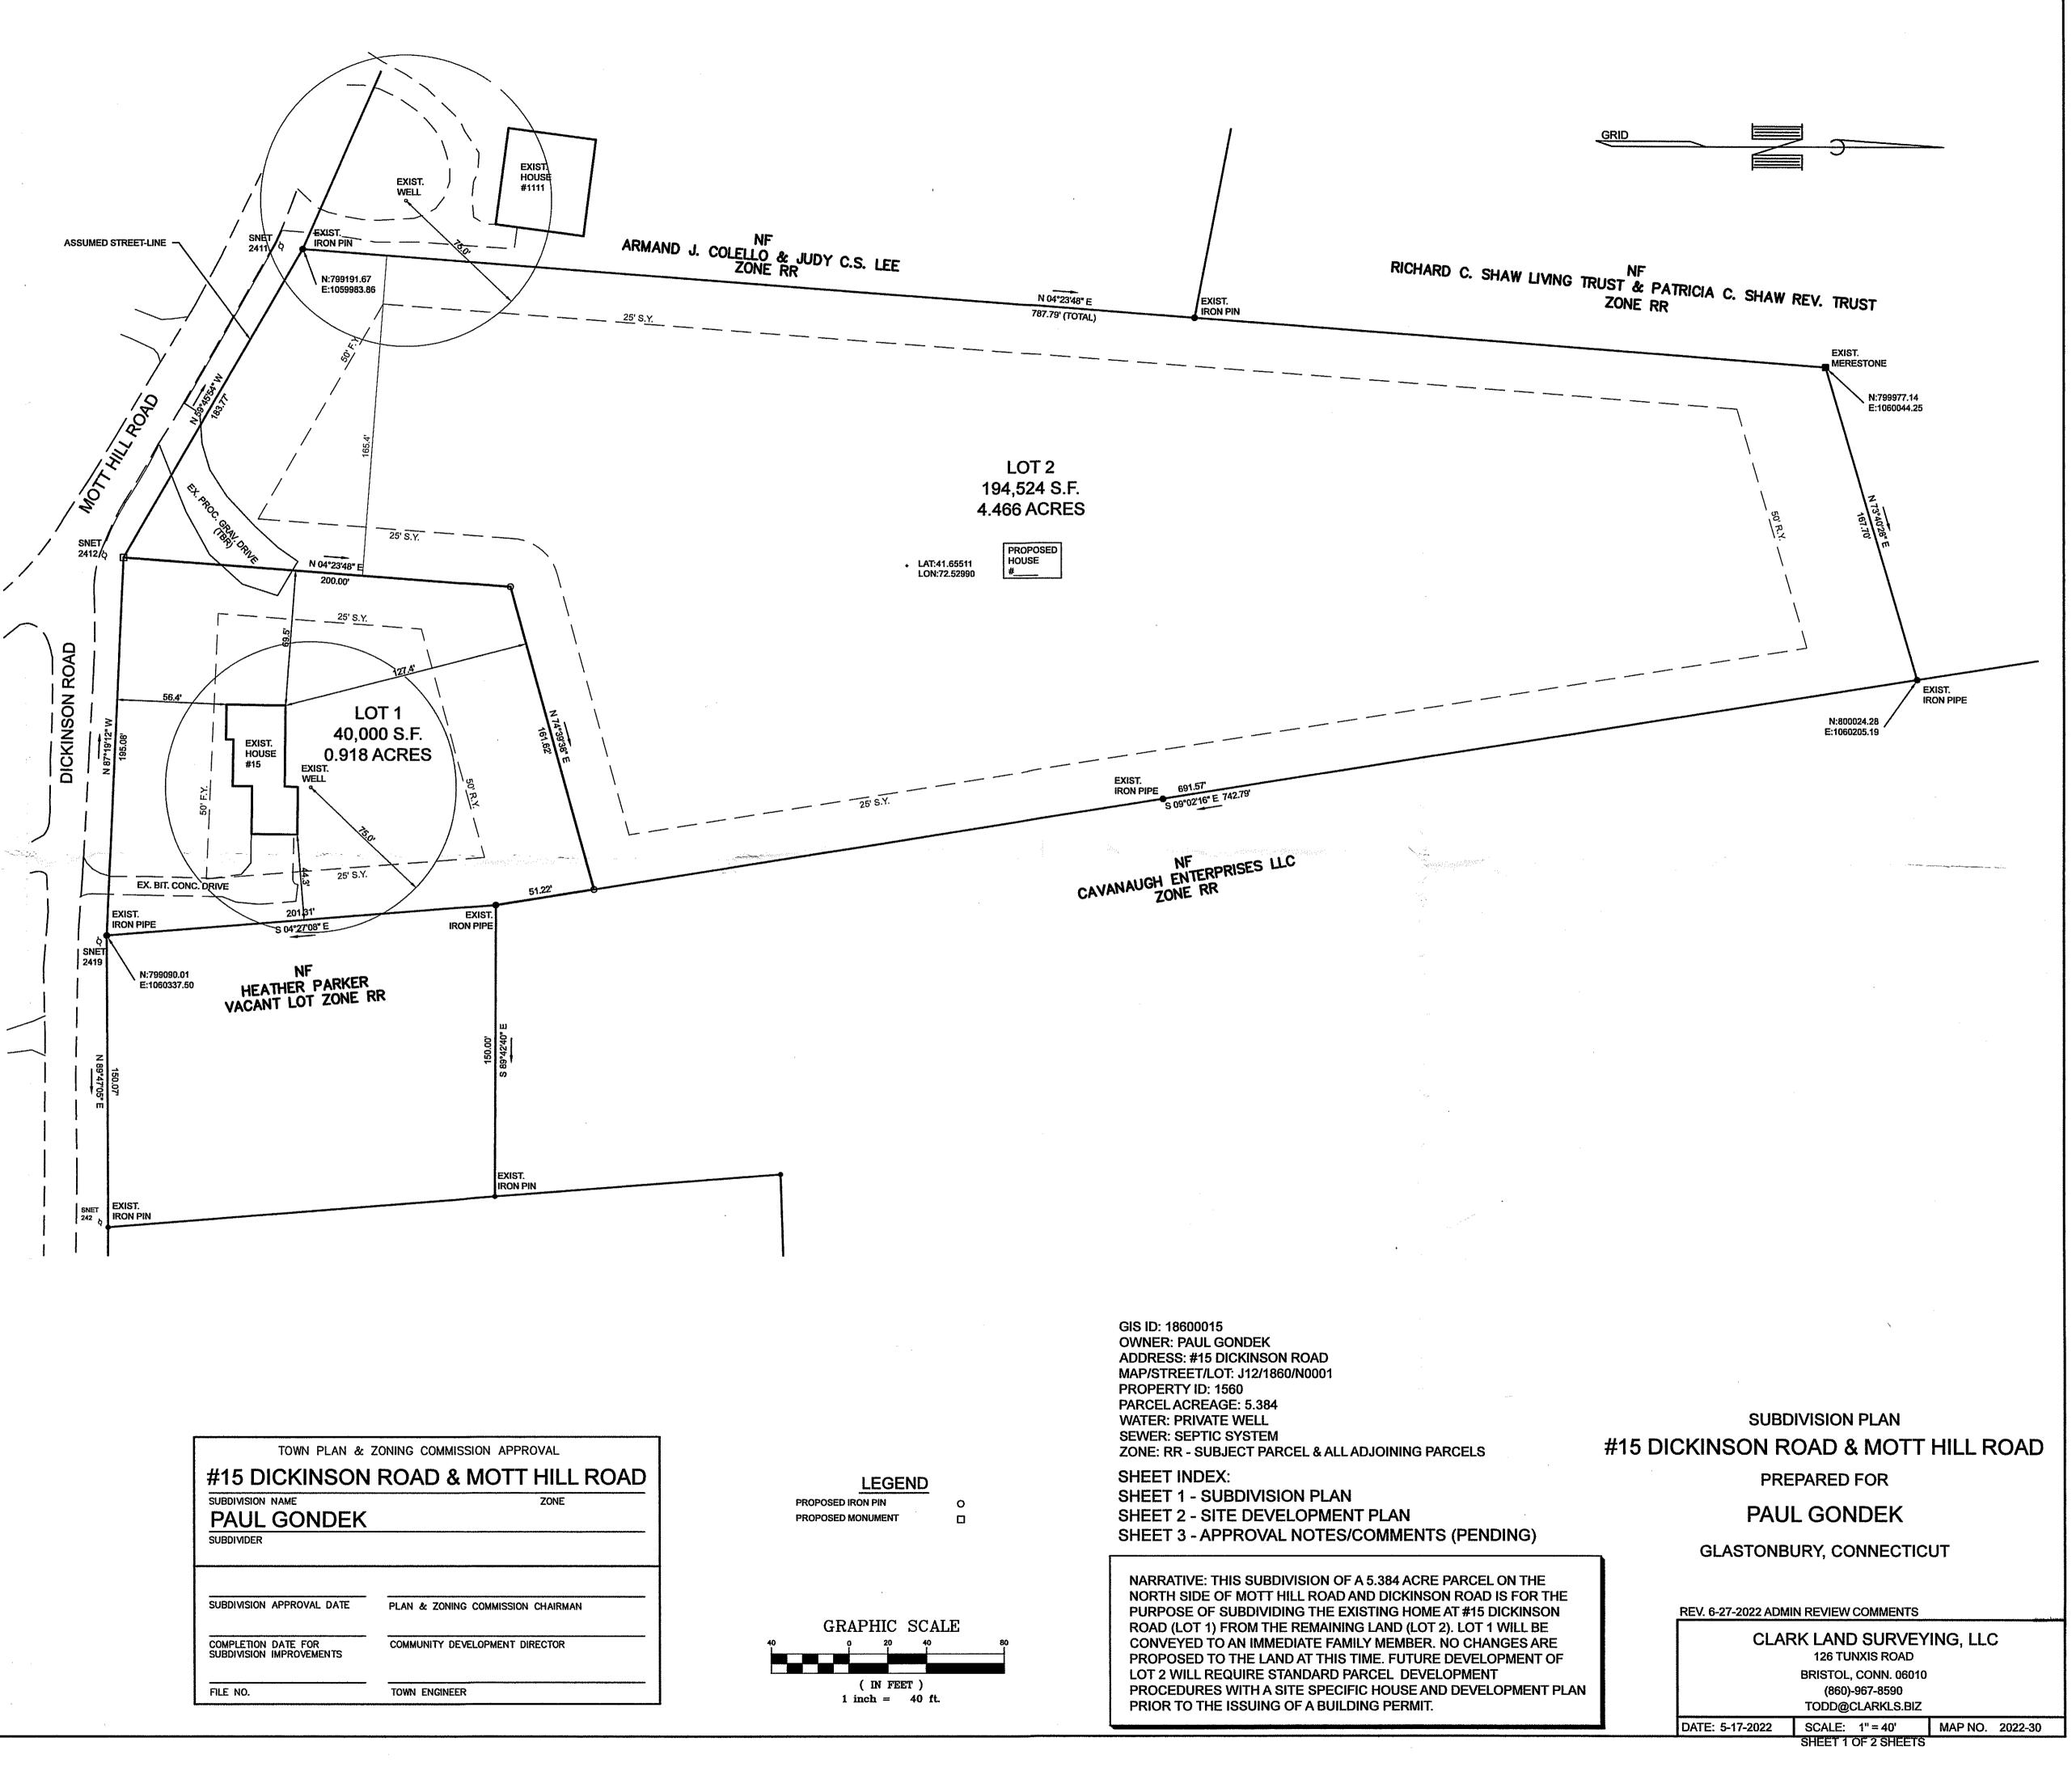

OPEN SPACE - CONSERVATION NOTE: AT THE PRESENT TIME, LOT 1 IS PLANNED TO BE CONVEYED BY THE OWNER/SUBDIVIDER TO HIS DAUGHTER. ANY CONVEYANCE OF EITHER LOT TO ANYONE OTHER THAN AN IMMEDIATE FAMILY MEMBER WOULD REQUIRE THE TOWN OF GLASTONBURY TO ACQUIRE OPEN SPACE OR A CONSERVATION EASEMENT, OR A FEE-IN-LIEU THEREOF BY STATE STATUTE.

NO PUBLIC IMPROVEMENTS ARE PROPOSED AS PART OF THIS SUBDIVISION PLAN.

WAIVERS FROM SUBDIVISION REGULATIONS REQUESTED INCLUDE: 11.2 SIDEWALKS

13.7 CAPPED SEWERS

SUBJECT PARCEL DIVIDED FROM PARENT PARCEL 3-16-55.

SUBJECT PARCEL IS NOT AFFECTED BY WETLANDS, WATERCOURSES OR FLOOD HAZARD AREAS.

NDDB RECORDS INDICATE THE PRESENCE OF TIMBER RATTLE SNAKES AND WHIP-POOR-WILLS. FUTURE DEVELOPMENT (LOT 2 PERMIT PLOT PLAN) WILL NEED TO ADDRESS METHODS TO AVOID DISTURBANCE, INTERFERENCE AND INTERACTION.

REFERENCE MADE TO MAP TITLED: "PROPERTY OF BRONIS CIAK GLASTONBURY, CONN. SCALE 1"=100' JUNE 1961" PREPARED BY CECIL W. BROOKS (G.L.R. MAP DRAWER 26, NO. 59 - 1081)

HORIZONTAL DATUM - NAD 83 (T.O.G. CONTROL PINS DK-1 & DK-2)

TYPE OF SURVEY: PROPERTY (SUBDIVISION)

BOUNDARY DETERMINATION CATEGORY: RESURVEY CLASS OF ACCURACY: A-2

TO MY KNOWLEDGE AND BELIEF, THIS MAP IS SUBSTANTIALLY CORRECT AS NOTED HEREON. THIS SURVEY WAS PREPARED PURSUANT TO THE REGULATIONS OF CONNECTICUT STATE AGENCIES SECTION 20-300b-1 THROUGH 20-300b-20 AND THE "STANDARDS FOR SURVEYS AND MAPS IN THE STATE OF CONNECTICUT" AS ADOPTED BY THE CONNECTICUT ASSOCIATION OF LAND SURVEYORS, INC., ON OCTOBER 26, 2018.