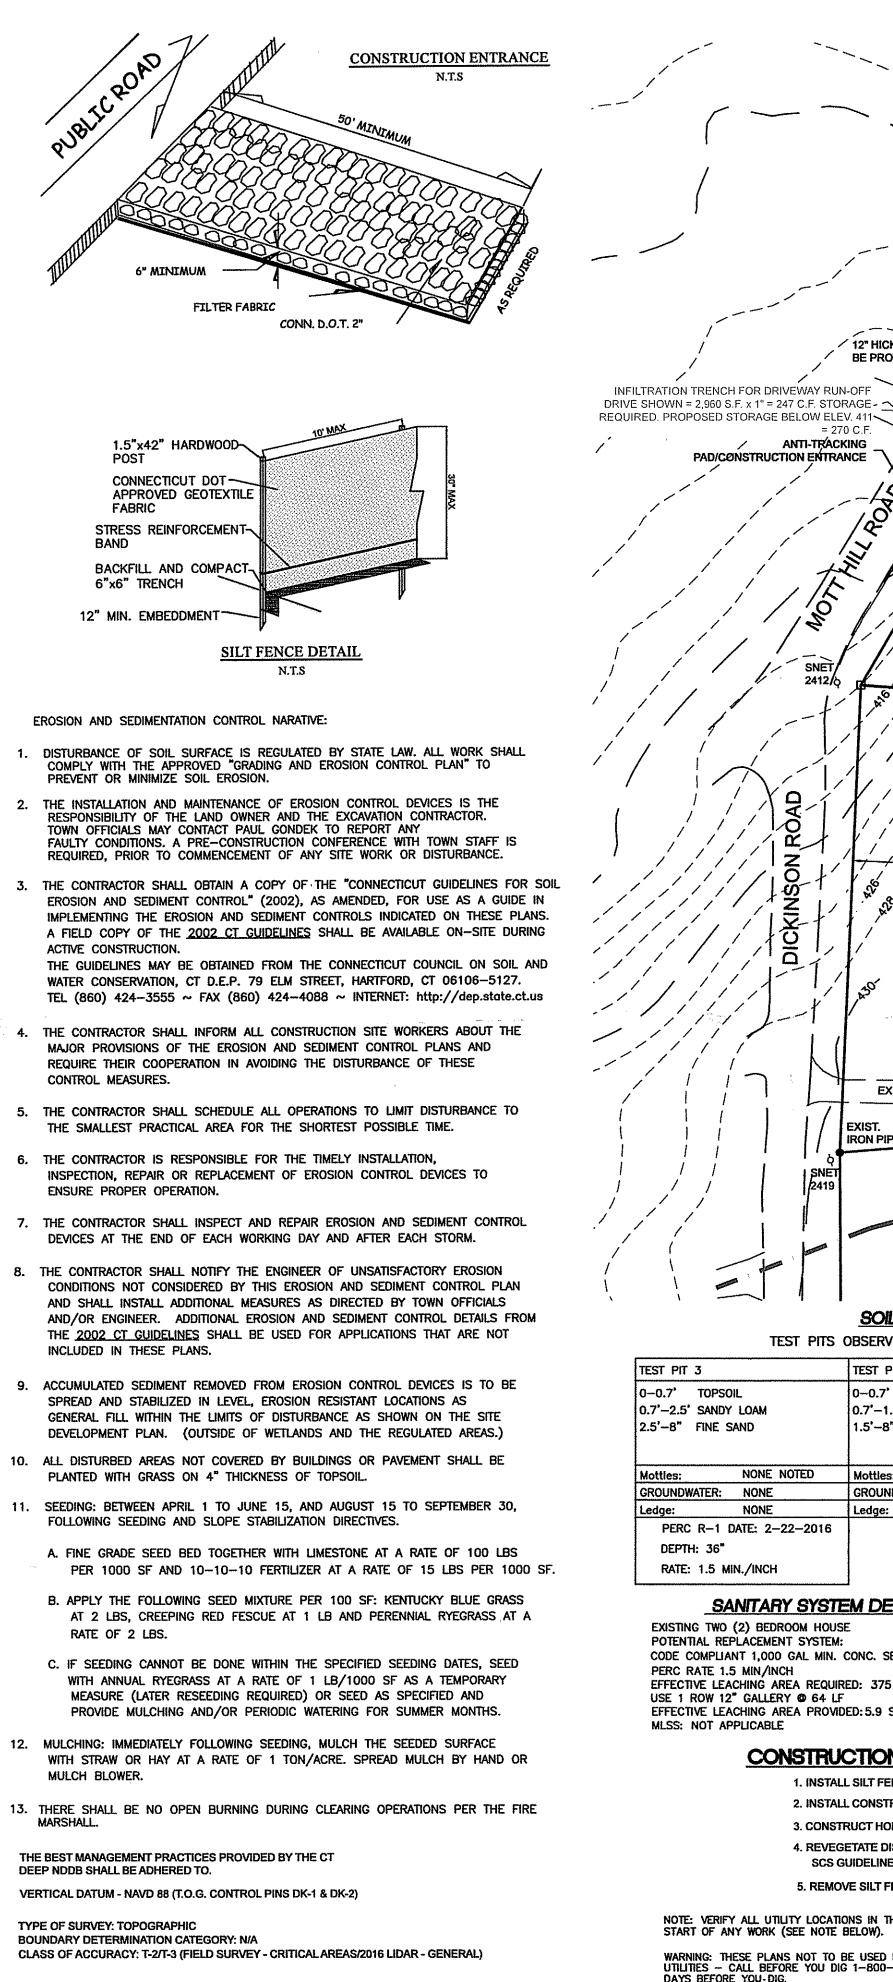

## NOTE: VERIFY ALL UTILITY LOCATIONS IN THE FIELD PRIOR TO START OF ANY WORK (SEE NOTE BELOW).

## WARNING: THESE PLANS NOT TO BE USED FOR LOCATION OF UNDERGROUND UTILITIES - CALL BEFORE YOU DIG 1-800-922-4455 OR 811 TWO WORKING DAYS BEFORE YOU DIG.

THE BEST MANAGEMENT PRACTICES PROVIDED BY THE CT DEEP NDDB SHALL BE ADHERED TO.

NOTE: THE CONTRACTOR SHALL NOTIFY THE TOWN OF GLASTONBURY ENGINEERING DIVISION 24 HOURS PRIOR TO BEGINNING ANY STORM DRAINAGE, SANITARY SEWER INSTALLATION, ROADWAY PREPARATION, PAVING, SIDEWALK, CURBING, OR EXCAVATION IN THE TOWN RIGHT OF WAY TO SCHEDULE INSPECTIONS. THE DIVISION CAN BE REACHED BETWEEN 8:0-0 AM-4:30 P.M. MONDAY THRU FRIDAY AT (860) 652-7735.

0-0.7' TOPSOIL 0.7'-1.5' SANDY LOAM 1.5'-8" MEDIUM SAND

TEST PIT 4

EX. BIT. CONC. DRIVE

SOIL DATA LOT 1

EXIST.

**IRON PIPE** 

EXIST.

HOUSE

#15

12" HICK. TO

= 270 C.F.

ANTI-TRACKING

) (c)

SNET

l∕O

Ú C

Ř\_

PAD/CØNSTRUCTION ENTRANCE

BE PROTECTED

0.7'-2.5' SANDY LOAM 2.5'-8" FINE SAND NONE NOTED NONE NOTED Mottles: Mottles: GROUNDWATER: NONE GROUND WATER: NONE NONE Ledge: PERC R-1 DATE: 2-22-2016 Depth: 36" RATE: 1.5 MIN./INCH

SANITARY SYSTEM DESIGN LOT 1

EXISTING TWO (2) BEDROOM HOUSE POTENTIAL REPLACEMENT SYSTEM:

2220 Country

CODE COMPLIANT 1,000 GAL MIN. CONC. SEPTIC TANK REQUIRED PERC RATE 1.5 MIN/INCH

EFFECTIVE LEACHING AREA REQUIRED: 375 SQ. FT.

USE 1 ROW 12" GALLERY @ 64 LF EFFECTIVE LEACHING AREA PROVIDED: 5.9 SF/LF x 64 LF = 377.6 SF

## MLSS: NOT APPLICABLE

## CONSTRUCTION SEQUENCE **1. INSTALL SILT FENCE**

- 2. INSTALL CONSTRUCTION ENTRANCE
- 3. CONSTRUCT HOME & SEPTIC SYSTEM
- 4. REVEGETATE DISTURBED AREAS PER

(TYP.) CULTEC RECHARGER 150XL STORMWATER INFILTRATOR TYPICAL SECTION NOT TO SCALE

2,200 S.F./12=183 C.F. VOLUME OF STORAGE AREA PROVIDED = 200.7 C.F. STORAGE PROVIDED BASED ON CULTEC RECHARGER 150XL CHAMBERS, 4 UNITS, WITH 6" STONE FOUNDATION DEPTH. (NOTE: ROOF LEADERS TO DISCHARGE TO INFILTRATOR WITH TEE OVERFLOWS INSTALLED AT EACH DOWNSPOUT)