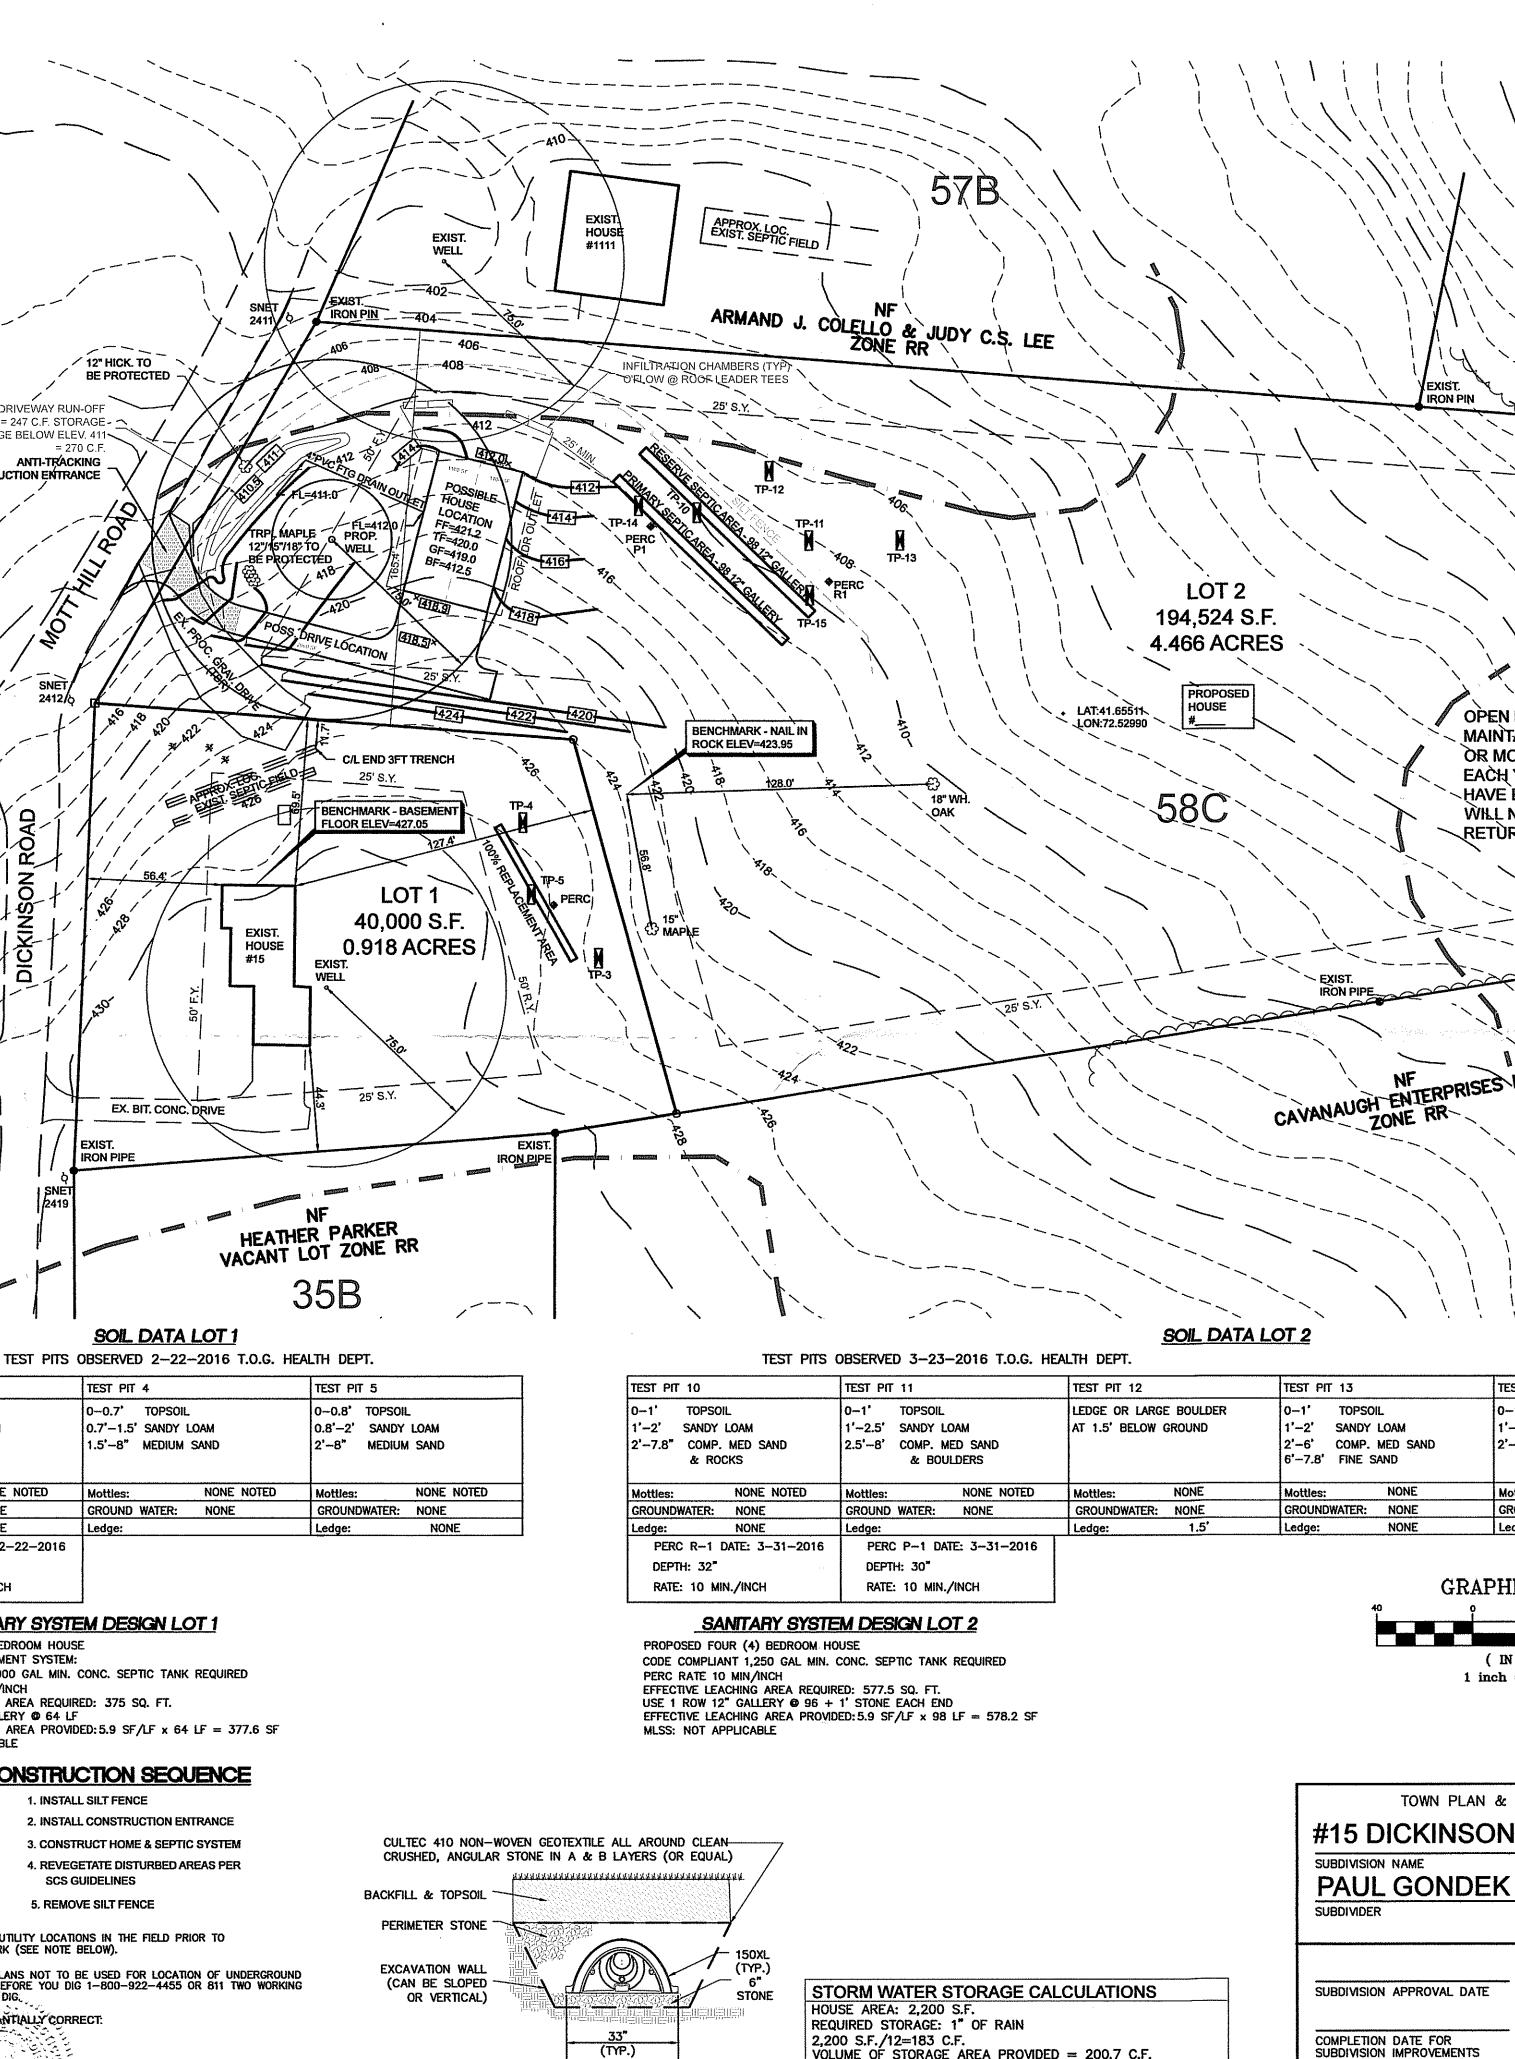

0-0.7' TOPSOIL 0.7'-1.5' SANDY LOAM 1.5'-8" MEDIUM SAND

TEST PIT 4

EX. BIT. CONC. DRIVE

SOIL DATA LOT 1

EXIST.

**IRON PIPE** 

EXIST.

HOUSE

#15

12" HICK. TO

= 270 C.F.

ANTI-TRACKING

) (c)

SNET

l∕O

Ú C

Ř\_

PAD/CØNSTRUCTION ENTRANCE

BE PROTECTED

0.7'-2.5' SANDY LOAM 2.5'-8" FINE SAND NONE NOTED NONE NOTED Mottles: Mottles: GROUNDWATER: NONE GROUND WATER: NONE NONE Ledge: PERC R-1 DATE: 2-22-2016 Depth: 36" RATE: 1.5 MIN./INCH

SANITARY SYSTEM DESIGN LOT 1

EXISTING TWO (2) BEDROOM HOUSE POTENTIAL REPLACEMENT SYSTEM:

2220 Country

CODE COMPLIANT 1,000 GAL MIN. CONC. SEPTIC TANK REQUIRED PERC RATE 1.5 MIN/INCH

EFFECTIVE LEACHING AREA REQUIRED: 375 SQ. FT.

USE 1 ROW 12" GALLERY @ 64 LF EFFECTIVE LEACHING AREA PROVIDED: 5.9 SF/LF x 64 LF = 377.6 SF

## CONSTRUCTION SEQUENCE **1. INSTALL SILT FENCE**

- 2. INSTALL CONSTRUCTION ENTRANCE
- 3. CONSTRUCT HOME & SEPTIC SYSTEM
- 4. REVEGETATE DISTURBED AREAS PER

(TYP.) CULTEC RECHARGER 150XL STORMWATER INFILTRATOR TYPICAL SECTION NOT TO SCALE

2,200 S.F./12=183 C.F. VOLUME OF STORAGE AREA PROVIDED = 200.7 C.F. STORAGE PROVIDED BASED ON CULTEC RECHARGER 150XL CHAMBERS, 4 UNITS, WITH 6" STONE FOUNDATION DEPTH. (NOTE: ROOF LEADERS TO DISCHARGE TO INFILTRATOR WITH TEE OVERFLOWS INSTALLED AT EACH DOWNSPOUT)