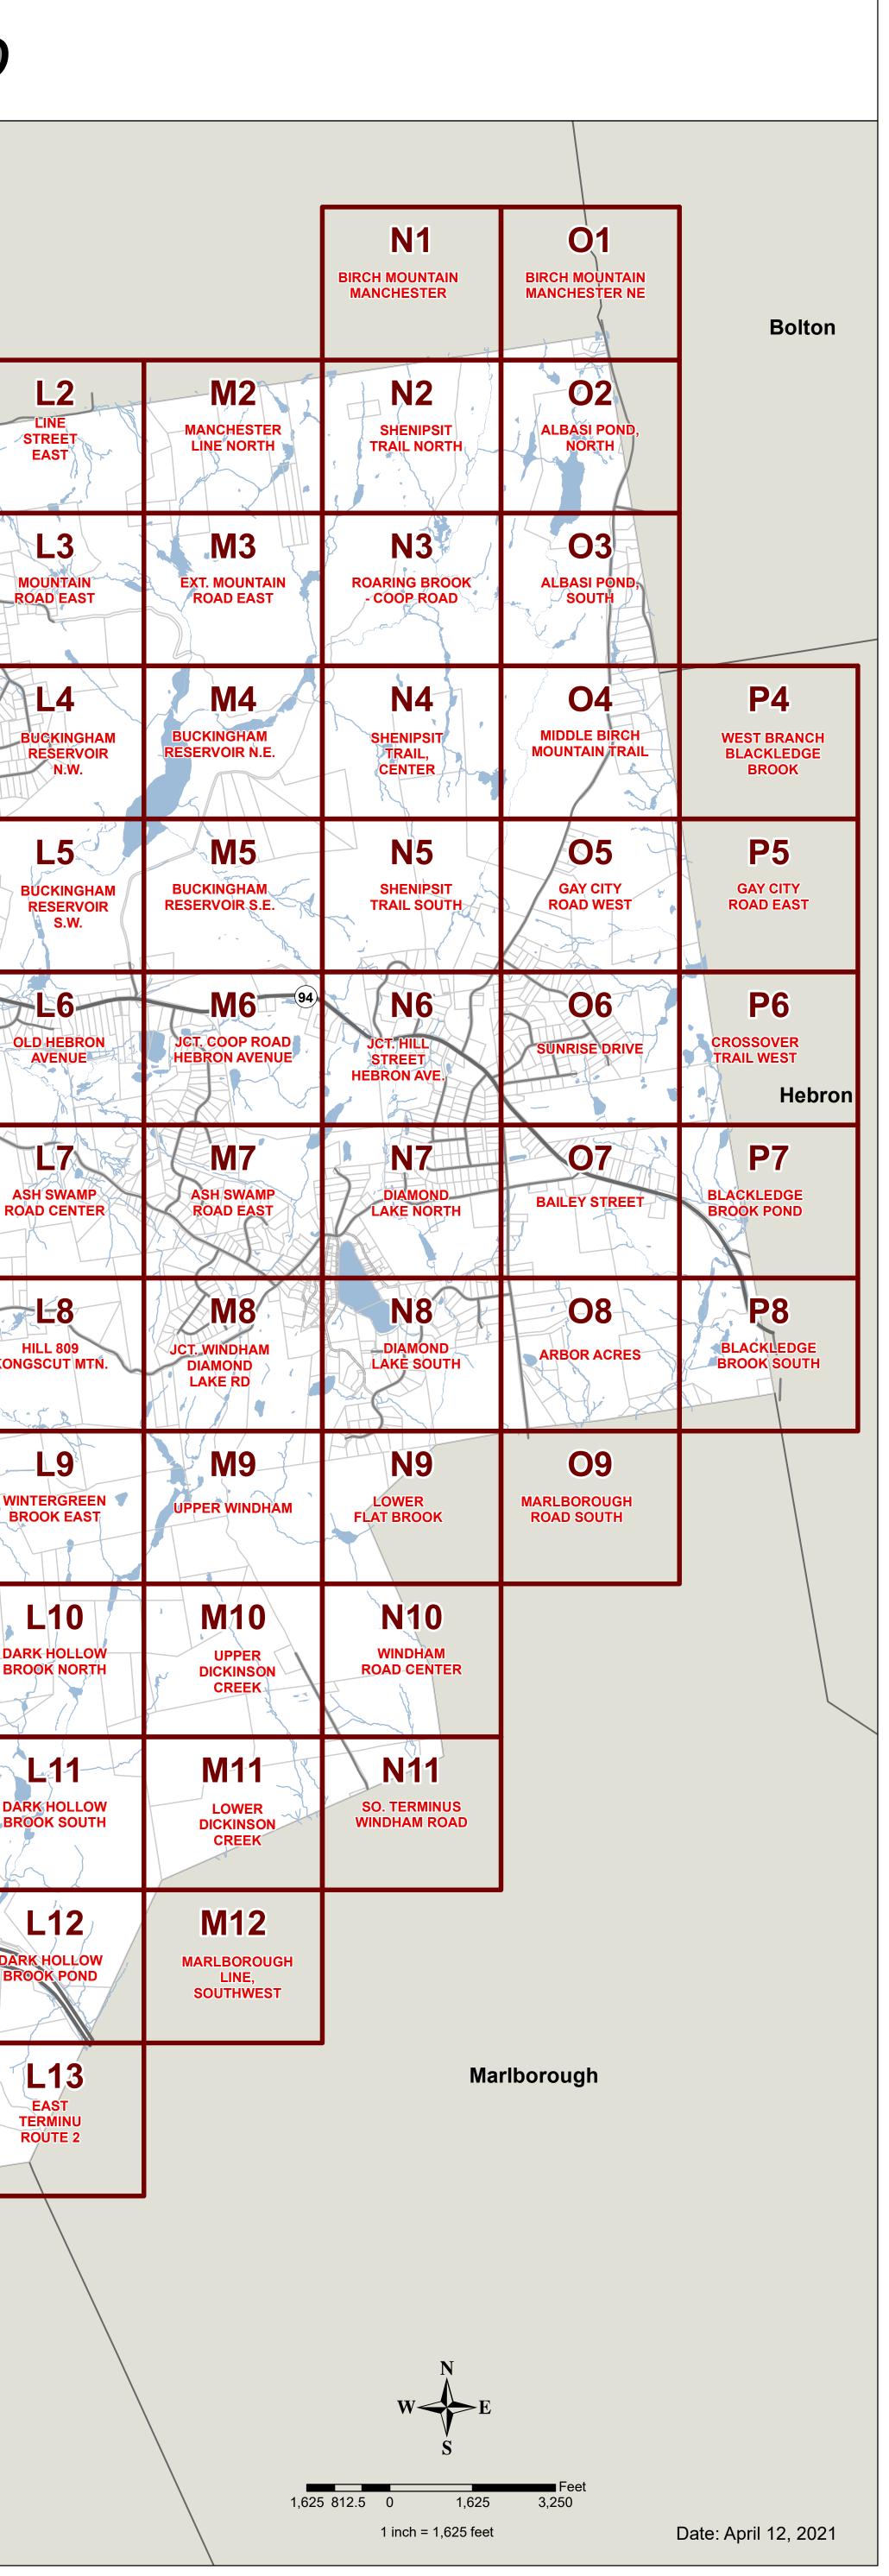

## Town of Glastonbury - Index Map

|                            |                                 | Manchester                            |                                           |                                           |                                            |                                                                                                                                                                                                                                                                                                                                                                                                                                                                                                                                                                                                                                                                                                                                                                                                                                                                                                                                                                                                                                                                                                                                                                                                                                                                                                                                                                                                                                                                                                                                                                                                                                                                                                                                                                                                                                                                                                                                                                                                                                                                                                                                |
|----------------------------|---------------------------------|---------------------------------------|-------------------------------------------|-------------------------------------------|--------------------------------------------|--------------------------------------------------------------------------------------------------------------------------------------------------------------------------------------------------------------------------------------------------------------------------------------------------------------------------------------------------------------------------------------------------------------------------------------------------------------------------------------------------------------------------------------------------------------------------------------------------------------------------------------------------------------------------------------------------------------------------------------------------------------------------------------------------------------------------------------------------------------------------------------------------------------------------------------------------------------------------------------------------------------------------------------------------------------------------------------------------------------------------------------------------------------------------------------------------------------------------------------------------------------------------------------------------------------------------------------------------------------------------------------------------------------------------------------------------------------------------------------------------------------------------------------------------------------------------------------------------------------------------------------------------------------------------------------------------------------------------------------------------------------------------------------------------------------------------------------------------------------------------------------------------------------------------------------------------------------------------------------------------------------------------------------------------------------------------------------------------------------------------------|
|                            |                                 | H2<br>BUSH HILL -<br>EAST HARTFORD    | I2<br>BUSH HILL<br>ROAD<br>EAST           | J2<br>INDIAN HILL<br>TRAIL WEST           | K2<br>MANCHESTER<br>ROAD NORTH             | T -                                                                                                                                                                                                                                                                                                                                                                                                                                                                                                                                                                                                                                                                                                                                                                                                                                                                                                                                                                                                                                                                                                                                                                                                                                                                                                                                                                                                                                                                                                                                                                                                                                                                                                                                                                                                                                                                                                                                                                                                                                                                                                                            |
| F3                         | G3<br>GREAT<br>SWAMP ROAD       | H3<br>BELLRIDGE<br>ROAD               | BELL STREET<br>NORTH                      | J3<br>MINNECHUAG<br>GOLF COURSE<br>83     | K3<br>MANCHESTER &<br>MOUNTAIN<br>RD. JCT. |                                                                                                                                                                                                                                                                                                                                                                                                                                                                                                                                                                                                                                                                                                                                                                                                                                                                                                                                                                                                                                                                                                                                                                                                                                                                                                                                                                                                                                                                                                                                                                                                                                                                                                                                                                                                                                                                                                                                                                                                                                                                                                                                |
| F4.                        | G4<br>ADDISON                   | H4<br>BAYBERRY ROAD                   | KEENEY-HOWE<br>ROAD JCT.                  | J4<br>HOWE ROAD                           | CEDAR<br>RIDGE DRIVE                       |                                                                                                                                                                                                                                                                                                                                                                                                                                                                                                                                                                                                                                                                                                                                                                                                                                                                                                                                                                                                                                                                                                                                                                                                                                                                                                                                                                                                                                                                                                                                                                                                                                                                                                                                                                                                                                                                                                                                                                                                                                                                                                                                |
| F5<br>USTRIAL<br>RK EAST   | HEMLOCK<br>HILL DRIVE           | HEBRON<br>AVENUE<br>SCHOOL            | I5<br>ISTRICKLAND<br>STREET NORTH         | J5<br>JCT. ROUTES<br>83,& 94              | KNOLLWOOD<br>DRIVE                         |                                                                                                                                                                                                                                                                                                                                                                                                                                                                                                                                                                                                                                                                                                                                                                                                                                                                                                                                                                                                                                                                                                                                                                                                                                                                                                                                                                                                                                                                                                                                                                                                                                                                                                                                                                                                                                                                                                                                                                                                                                                                                                                                |
| F6<br>2<br>MERCE<br>T EAST | G6<br>ROLLING HILLS             | H6<br>WICKHAM<br>ROAD SOUTH           | IG<br>STRICKLAND<br>STREET SOUTH          | J6<br>OLD EASTBURY<br>CEMETERY            | K6<br>OWENS LANE<br>BUCKINGHAM             |                                                                                                                                                                                                                                                                                                                                                                                                                                                                                                                                                                                                                                                                                                                                                                                                                                                                                                                                                                                                                                                                                                                                                                                                                                                                                                                                                                                                                                                                                                                                                                                                                                                                                                                                                                                                                                                                                                                                                                                                                                                                                                                                |
| F7<br>RICH-ROAD            | CG7<br>LINCOLN DRIVE            | H7<br>NEIPSIC BOG                     | GIDEON<br>WELLES<br>JR. H.S.              | J7<br>SHODDY<br>MILL ROAD<br>83           | K7<br>ASH SWAMP<br>RD& WEIR<br>ST. JCT.    | ARC                                                                                                                                                                                                                                                                                                                                                                                                                                                                                                                                                                                                                                                                                                                                                                                                                                                                                                                                                                                                                                                                                                                                                                                                                                                                                                                                                                                                                                                                                                                                                                                                                                                                                                                                                                                                                                                                                                                                                                                                                                                                                                                            |
| F8<br>TIMBERS              | G8<br>APPLE HILL                | H8<br>KINNE ROAD                      | I8<br>THREE MILE<br>ROAD                  | J8<br>EASTBURY                            | GOODALE<br>HILL WEST                       | KON                                                                                                                                                                                                                                                                                                                                                                                                                                                                                                                                                                                                                                                                                                                                                                                                                                                                                                                                                                                                                                                                                                                                                                                                                                                                                                                                                                                                                                                                                                                                                                                                                                                                                                                                                                                                                                                                                                                                                                                                                                                                                                                            |
| F9<br>B'HILL               | PIPPIN DRIVE                    | H9<br>HOPEWELL<br>SCHOOL              | I9<br>BUCKS CORNER<br>2                   | J9<br>CHIMNEY<br>SWEEP HILL               | K9<br>THOMPSON<br>STREET NORTH             | WIB                                                                                                                                                                                                                                                                                                                                                                                                                                                                                                                                                                                                                                                                                                                                                                                                                                                                                                                                                                                                                                                                                                                                                                                                                                                                                                                                                                                                                                                                                                                                                                                                                                                                                                                                                                                                                                                                                                                                                                                                                                                                                                                            |
| F10<br>RMCLIFF             | G10<br>FOXDEN ROAD              | H10<br>COLDBROOK<br>BRIDGE            | I10<br>TOWN GARAGE                        | J10<br>TOLL<br>GATE<br>ROAD               | K10<br>THOMPSON<br>STREET<br>CENTER        | DA<br>BR                                                                                                                                                                                                                                                                                                                                                                                                                                                                                                                                                                                                                                                                                                                                                                                                                                                                                                                                                                                                                                                                                                                                                                                                                                                                                                                                                                                                                                                                                                                                                                                                                                                                                                                                                                                                                                                                                                                                                                                                                                                                                                                       |
| F11<br>PEWELL              | G11<br>WOODLAND<br>STREET NORTH | H11<br>COLDBROOK<br>RESERVOIR<br>WEST | I11<br>COLDBROOK<br>RESERVOIR<br>EAST     | J11<br>WASSUC<br>ROAD POND                | K11<br>THOMPSON<br>STREET SOUTH            | DABR                                                                                                                                                                                                                                                                                                                                                                                                                                                                                                                                                                                                                                                                                                                                                                                                                                                                                                                                                                                                                                                                                                                                                                                                                                                                                                                                                                                                                                                                                                                                                                                                                                                                                                                                                                                                                                                                                                                                                                                                                                                                                                                           |
| PEWELL<br>EIGHTS           | G12<br>SLAB GUTTER<br>BROOK     | H12<br>WOODLAND<br>STREET SOUTH       | I12<br>GLSATONBURY HILL<br>COUNTRY CLUB   | J12<br>MOTT HILL<br>DICKINSON<br>RD. JCT. | K12<br>ROUTE 2 &<br>DICKINSON<br>ROAD      |                                                                                                                                                                                                                                                                                                                                                                                                                                                                                                                                                                                                                                                                                                                                                                                                                                                                                                                                                                                                                                                                                                                                                                                                                                                                                                                                                                                                                                                                                                                                                                                                                                                                                                                                                                                                                                                                                                                                                                                                                                                                                                                                |
| E13<br>ATSON<br>L WEST     | G13<br>MATSON HILL<br>ROAD EAST | H13<br>CLARK HILL<br>ROAD NORTH       | I13<br>MESHOMASIC<br>FOREST<br>- HILL 786 | J13<br>MOTT HILL<br>WETLANDS              | K13<br>MOTT HILL<br>WETLANDS<br>EAST       | T de la construction de la construcción de la const |
| E14<br>OWN ROAD            | G14<br>CAMP BENNETT             | H14<br>CLARK HILL<br>ROAD             | I14<br>TRI-TOWN<br>BOUNDARY<br>SOUTH      | J14<br>MOTT HILL<br>ROAD SOUTH            | K14<br>MOTT HILL ROAD<br>HIGHLANDS         |                                                                                                                                                                                                                                                                                                                                                                                                                                                                                                                                                                                                                                                                                                                                                                                                                                                                                                                                                                                                                                                                                                                                                                                                                                                                                                                                                                                                                                                                                                                                                                                                                                                                                                                                                                                                                                                                                                                                                                                                                                                                                                                                |