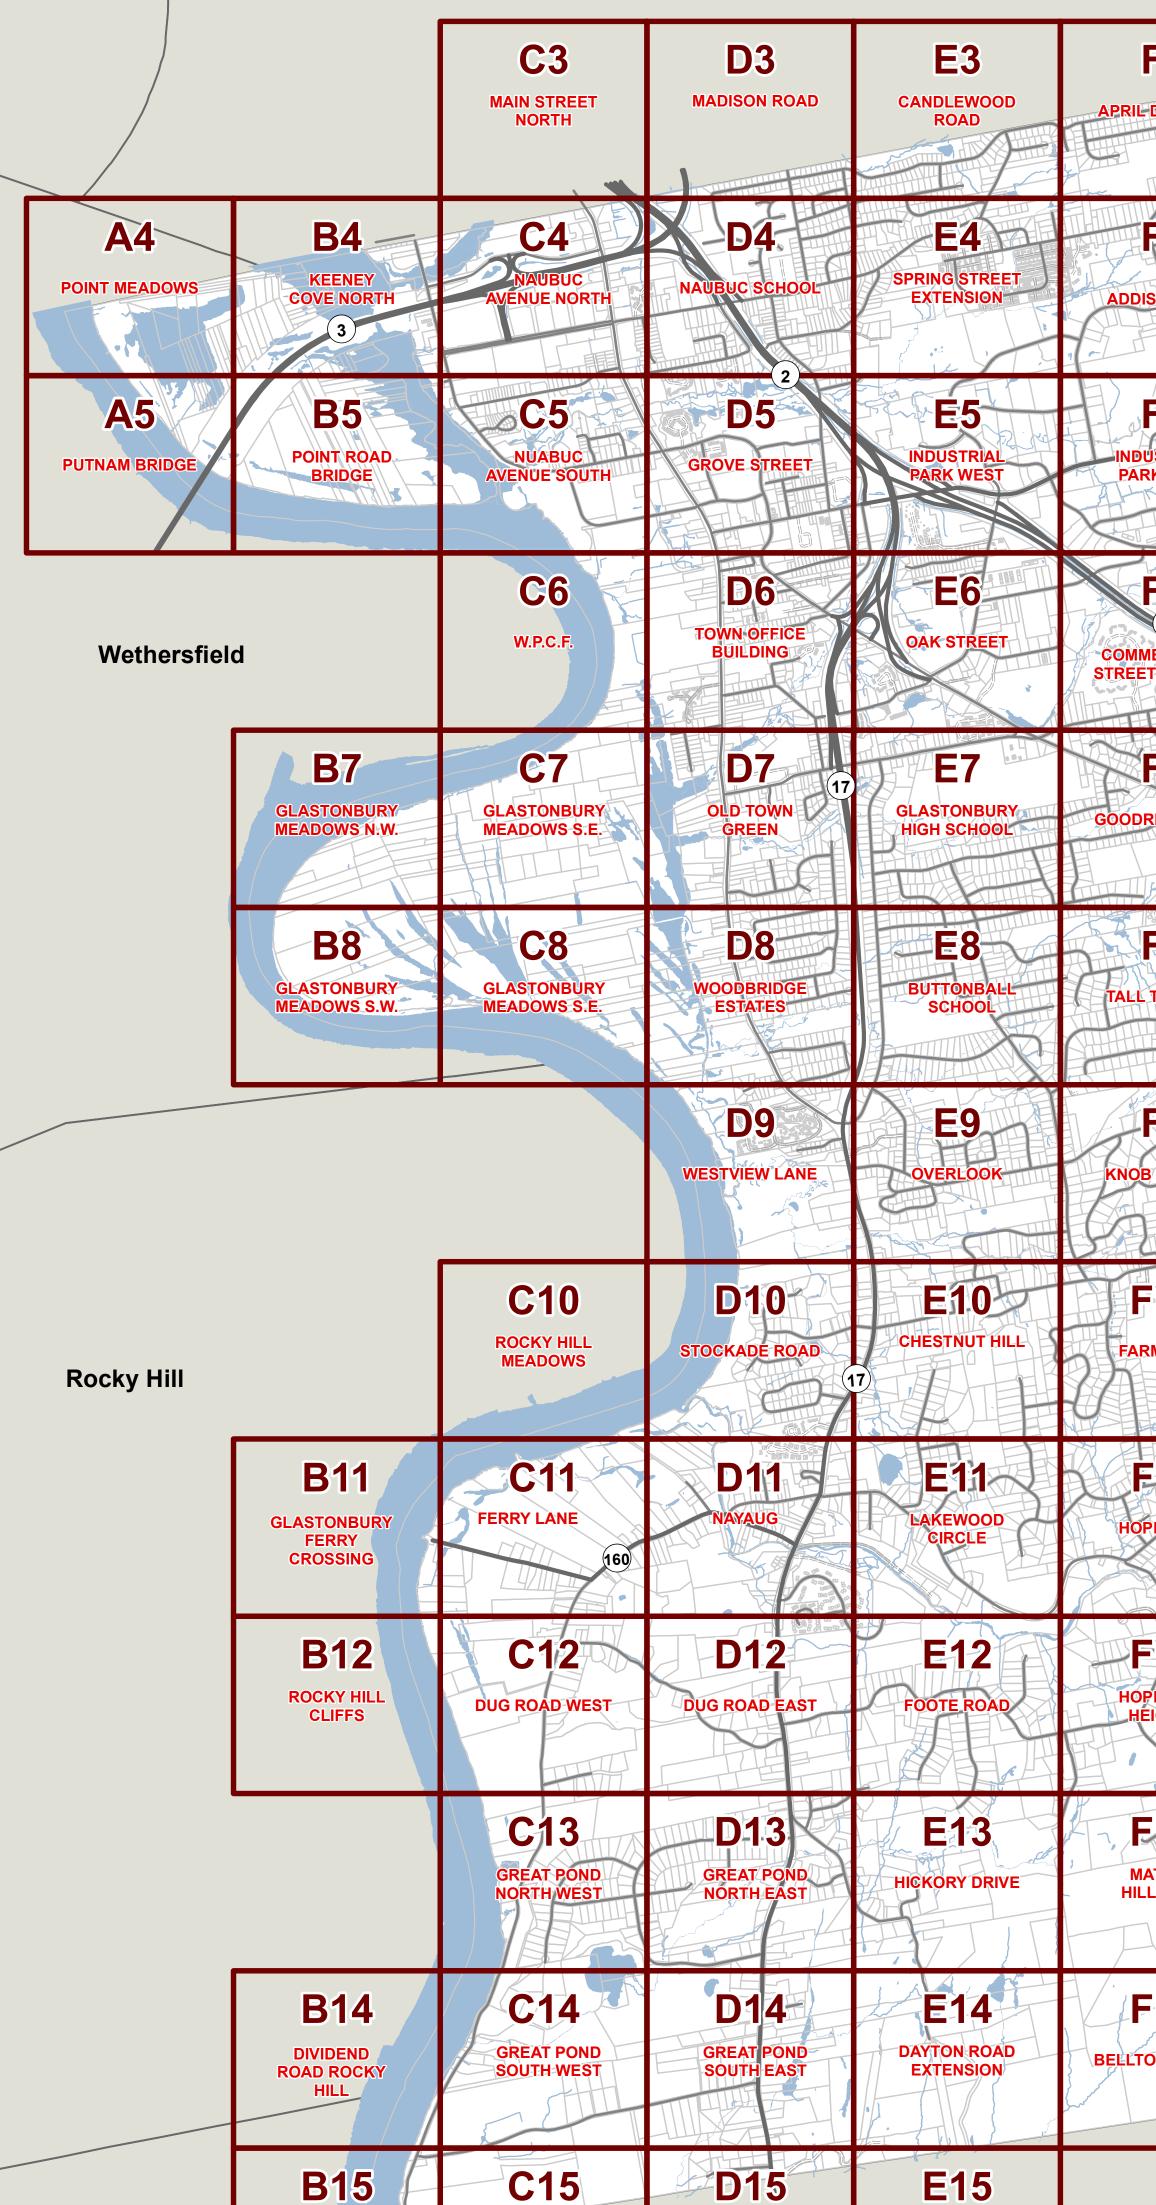

## Town of Glastonbury - Index Map

|                            |                                 | Manchester                            |                                           |                                           |                                            |                                                                                                                                                                                                                                                                                                                                                                                                                                                                                                                                                                                                                                                                                                                                                                                                                                                                                                                                                                                                                                                                                                                                                                                                                                                                                                                                                                                                                                                                                                                                                                                                                                                                                                                                                                                                                                                                                                                                                                                                                                                                                                                                |
|----------------------------|---------------------------------|---------------------------------------|-------------------------------------------|-------------------------------------------|--------------------------------------------|--------------------------------------------------------------------------------------------------------------------------------------------------------------------------------------------------------------------------------------------------------------------------------------------------------------------------------------------------------------------------------------------------------------------------------------------------------------------------------------------------------------------------------------------------------------------------------------------------------------------------------------------------------------------------------------------------------------------------------------------------------------------------------------------------------------------------------------------------------------------------------------------------------------------------------------------------------------------------------------------------------------------------------------------------------------------------------------------------------------------------------------------------------------------------------------------------------------------------------------------------------------------------------------------------------------------------------------------------------------------------------------------------------------------------------------------------------------------------------------------------------------------------------------------------------------------------------------------------------------------------------------------------------------------------------------------------------------------------------------------------------------------------------------------------------------------------------------------------------------------------------------------------------------------------------------------------------------------------------------------------------------------------------------------------------------------------------------------------------------------------------|
|                            |                                 | H2<br>BUSH HILL -<br>EAST HARTFORD    | I2<br>BUSH HILL<br>ROAD<br>EAST           | J2<br>INDIAN HILL<br>TRAIL WEST           | K2<br>MANCHESTER<br>ROAD NORTH             | T -                                                                                                                                                                                                                                                                                                                                                                                                                                                                                                                                                                                                                                                                                                                                                                                                                                                                                                                                                                                                                                                                                                                                                                                                                                                                                                                                                                                                                                                                                                                                                                                                                                                                                                                                                                                                                                                                                                                                                                                                                                                                                                                            |
| F3                         | G3<br>GREAT<br>SWAMP ROAD       | H3<br>BELLRIDGE<br>ROAD               | BELL STREET<br>NORTH                      | J3<br>MINNECHUAG<br>GOLF COURSE<br>83     | K3<br>MANCHESTER &<br>MOUNTAIN<br>RD. JCT. |                                                                                                                                                                                                                                                                                                                                                                                                                                                                                                                                                                                                                                                                                                                                                                                                                                                                                                                                                                                                                                                                                                                                                                                                                                                                                                                                                                                                                                                                                                                                                                                                                                                                                                                                                                                                                                                                                                                                                                                                                                                                                                                                |
| F4.                        | G4<br>ADDISON                   | H4<br>BAYBERRY ROAD                   | KEENEY-HOWE<br>ROAD JCT.                  | J4<br>HOWE ROAD                           | CEDAR<br>RIDGE DRIVE                       |                                                                                                                                                                                                                                                                                                                                                                                                                                                                                                                                                                                                                                                                                                                                                                                                                                                                                                                                                                                                                                                                                                                                                                                                                                                                                                                                                                                                                                                                                                                                                                                                                                                                                                                                                                                                                                                                                                                                                                                                                                                                                                                                |
| F5<br>USTRIAL<br>RK EAST   | HEMLOCK<br>HILL DRIVE           | HEBRON<br>AVENUE<br>SCHOOL            | I5<br>ISTRICKLAND<br>STREET NORTH         | J5<br>JCT. ROUTES<br>83,& 94              | KNOLLWOOD<br>DRIVE                         |                                                                                                                                                                                                                                                                                                                                                                                                                                                                                                                                                                                                                                                                                                                                                                                                                                                                                                                                                                                                                                                                                                                                                                                                                                                                                                                                                                                                                                                                                                                                                                                                                                                                                                                                                                                                                                                                                                                                                                                                                                                                                                                                |
| F6<br>2<br>MERCE<br>T EAST | G6<br>ROLLING HILLS             | H6<br>WICKHAM<br>ROAD SOUTH           | IG<br>STRICKLAND<br>STREET SOUTH          | J6<br>OLD EASTBURY<br>CEMETERY            | K6<br>OWENS LANE<br>BUCKINGHAM             |                                                                                                                                                                                                                                                                                                                                                                                                                                                                                                                                                                                                                                                                                                                                                                                                                                                                                                                                                                                                                                                                                                                                                                                                                                                                                                                                                                                                                                                                                                                                                                                                                                                                                                                                                                                                                                                                                                                                                                                                                                                                                                                                |
| F7<br>RICH-ROAD            | CG7<br>LINCOLN DRIVE            | H7<br>NEIPSIC BOG                     | GIDEON<br>WELLES<br>JR. H.S.              | J7<br>SHODDY<br>MILL ROAD<br>83           | K7<br>ASH SWAMP<br>RD& WEIR<br>ST. JCT.    | ARC                                                                                                                                                                                                                                                                                                                                                                                                                                                                                                                                                                                                                                                                                                                                                                                                                                                                                                                                                                                                                                                                                                                                                                                                                                                                                                                                                                                                                                                                                                                                                                                                                                                                                                                                                                                                                                                                                                                                                                                                                                                                                                                            |
| F8<br>TIMBERS              | G8<br>APPLE HILL                | H8<br>KINNE ROAD                      | I8<br>THREE MILE<br>ROAD                  | J8<br>EASTBURY                            | GOODALE<br>HILL WEST                       | KON                                                                                                                                                                                                                                                                                                                                                                                                                                                                                                                                                                                                                                                                                                                                                                                                                                                                                                                                                                                                                                                                                                                                                                                                                                                                                                                                                                                                                                                                                                                                                                                                                                                                                                                                                                                                                                                                                                                                                                                                                                                                                                                            |
| F9<br>B'HILL               | PIPPIN DRIVE                    | H9<br>HOPEWELL<br>SCHOOL              | I9<br>BUCKS CORNER<br>2                   | J9<br>CHIMNEY<br>SWEEP HILL               | K9<br>THOMPSON<br>STREET NORTH             | WIB                                                                                                                                                                                                                                                                                                                                                                                                                                                                                                                                                                                                                                                                                                                                                                                                                                                                                                                                                                                                                                                                                                                                                                                                                                                                                                                                                                                                                                                                                                                                                                                                                                                                                                                                                                                                                                                                                                                                                                                                                                                                                                                            |
| F10<br>RMCLIFF             | G10<br>FOXDEN ROAD              | H10<br>COLDBROOK<br>BRIDGE            | I10<br>TOWN GARAGE                        | J10<br>TOLL<br>GATE<br>ROAD               | K10<br>THOMPSON<br>STREET<br>CENTER        | DA<br>BR                                                                                                                                                                                                                                                                                                                                                                                                                                                                                                                                                                                                                                                                                                                                                                                                                                                                                                                                                                                                                                                                                                                                                                                                                                                                                                                                                                                                                                                                                                                                                                                                                                                                                                                                                                                                                                                                                                                                                                                                                                                                                                                       |
| F11<br>PEWELL              | G11<br>WOODLAND<br>STREET NORTH | H11<br>COLDBROOK<br>RESERVOIR<br>WEST | I11<br>COLDBROOK<br>RESERVOIR<br>EAST     | J11<br>WASSUC<br>ROAD POND                | K11<br>THOMPSON<br>STREET SOUTH            | DABR                                                                                                                                                                                                                                                                                                                                                                                                                                                                                                                                                                                                                                                                                                                                                                                                                                                                                                                                                                                                                                                                                                                                                                                                                                                                                                                                                                                                                                                                                                                                                                                                                                                                                                                                                                                                                                                                                                                                                                                                                                                                                                                           |
| PEWELL<br>EIGHTS           | G12<br>SLAB GUTTER<br>BROOK     | H12<br>WOODLAND<br>STREET SOUTH       | I12<br>GLSATONBURY HILL<br>COUNTRY CLUB   | J12<br>MOTT HILL<br>DICKINSON<br>RD. JCT. | K12<br>ROUTE 2 &<br>DICKINSON<br>ROAD      |                                                                                                                                                                                                                                                                                                                                                                                                                                                                                                                                                                                                                                                                                                                                                                                                                                                                                                                                                                                                                                                                                                                                                                                                                                                                                                                                                                                                                                                                                                                                                                                                                                                                                                                                                                                                                                                                                                                                                                                                                                                                                                                                |
| E13<br>ATSON<br>L WEST     | G13<br>MATSON HILL<br>ROAD EAST | H13<br>CLARK HILL<br>ROAD NORTH       | I13<br>MESHOMASIC<br>FOREST<br>- HILL 786 | J13<br>MOTT HILL<br>WETLANDS              | K13<br>MOTT HILL<br>WETLANDS<br>EAST       | T de la construction de la construcción de la const |
| E14<br>OWN ROAD            | G14<br>CAMP BENNETT             | H14<br>CLARK HILL<br>ROAD             | I14<br>TRI-TOWN<br>BOUNDARY<br>SOUTH      | J14<br>MOTT HILL<br>ROAD SOUTH            | K14<br>MOTT HILL ROAD<br>HIGHLANDS         |                                                                                                                                                                                                                                                                                                                                                                                                                                                                                                                                                                                                                                                                                                                                                                                                                                                                                                                                                                                                                                                                                                                                                                                                                                                                                                                                                                                                                                                                                                                                                                                                                                                                                                                                                                                                                                                                                                                                                                                                                                                                                                                                |