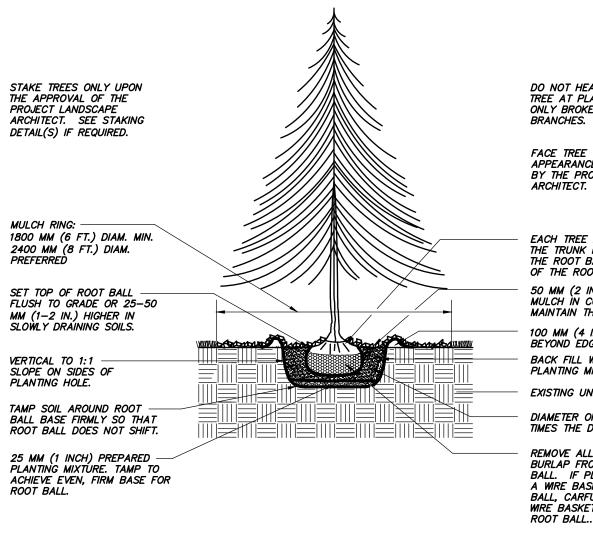

n Garden Soil.



FACE SHRUB TO GIVE ITS BEST APPEARANCE AS ACCEPTED BY THE PROJECT LANDSCAPE ARCHITECT.

SET TOP OF ROOT BALL FLUSH TO GRADE OR 25-50 MM (1-2 IN.) HIGHER IN SLOWLY DRAINING SOILS. VERTICAL TO 1:1 -SLOPE ON SIDES OF PLANTING HOLE.

TAMP SOIL AROUND ROOT -BALL BASE FIRMLY SO THAT ROOT BALL DOES NOT SHIFT.

25 MM (1 INCH) PREPARED -PLANTING MIXTURE. TAMP TO ACHIEVE EVEN, FIRM BASE FOR ROOT BALL.



EACH SHRUB MUST THE TRUNK FLARE I THE ROOT BALL. D OF THE ROOT BALL 50 MM (2 IN.) MULC MULCH IN CONTACT MAINTAIN THE MULC 100 MM (4 IN.) HIG BEYOND EDGE OF R BACK FILL WITH PR PLANTING MIXTURE.

EXISTING UNDISTUR DIAMETER OF SHRUE THREE TIMES THE DI BALL.

REMOVE ALL TWINE BURLAP FROM TOP BALL. IF SHRUB IS CONTAINER, REMOVE AND CAREFULLY LO MASS

## SHRUB PLANTING DETAIL N. T. S.





|                                                                                                   | SEED TYPES                                                                                                                                                                                                                                                                                                                                                    |          |          |        |            |                        |                         |                                        |
|---------------------------------------------------------------------------------------------------|---------------------------------------------------------------------------------------------------------