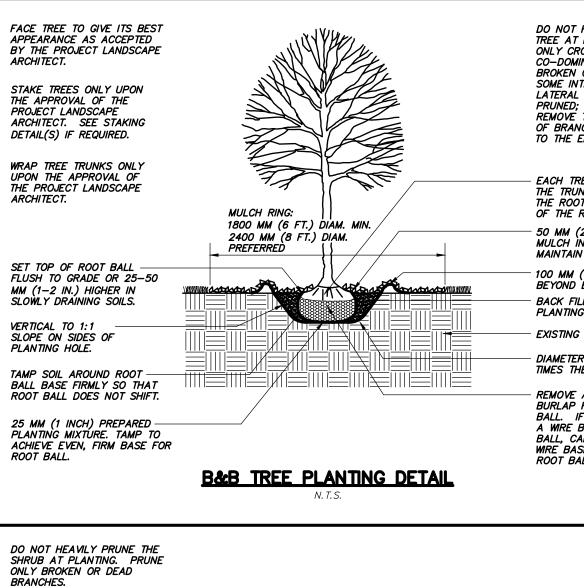

Rain Garden Soil thoroughly before installation, using by volume:

3 Parts Sand 4 Parts Loamy Soil 3 Parts Organic Compost

- 4. Install Rain Garden Soil mix to a lightly compacted depth of twenty-four (24) inches, meetin proposed final grades.
- 5. Install three (3) inches shredded bark mulch during planting process for Rain Garden #1.
- 6. Rain Garden #1 is shown with some plotted and plugged plant varieties. Rain Garden #2 w be sodded only. Please note:

**Rain Garden #1** - prepare as outlined in notes #1 through #5 above. Plant potted material and plugs in areas shown on plan. Install Sod mix in non-plugged areas. Spade edge border between Sod and mulched landscaped area.

**Rain Garden #2** - prepare as outlines in notes #1 through #4 above. Apply sod to prepared Rain Garden Soil.



FACE SHRUB TO GIVE ITS BEST APPEARANCE AS ACCEPTED BY THE PROJECT LANDSCAPE ARCHITECT.

SET TOP OF ROOT BALL FLUSH TO GRADE OR 25-50 MM (1-2 IN.) HIGHER IN SLOWLY DRAINING SOILS. VERTICAL TO 1:1 -SLOPE ON SIDES OF PLANTING HOLE.

TAMP SOIL AROUND ROOT -BALL BASE FIRMLY SO THAT ROOT BALL DOES NOT SHIFT.

25 MM (1 INCH) PREPARED -PLANTING MIXTURE. TAMP TO ACHIEVE EVEN, FIRM BASE FOR ROOT BALL.



EACH SHRUB MUST THE TRUNK FLARE I THE ROOT BALL. D OF THE ROOT BALL 50 MM (2 IN.) MULC MULCH IN CONTACT MAINTAIN THE MULC 100 MM (4 IN.) HIG BEYOND EDGE OF R BACK FILL WITH PR PLANTING MIXTURE.

EXISTING UNDISTUR DIAMETER OF SHRUE THREE TIMES THE DI BALL.

REMOVE ALL TWINE BURLAP FROM TOP BALL. IF SHRUB IS CONTAINER, REMOVE AND CAREFULLY LO MASS

## SHRUB PLANTING DETAIL N. T. S.





|