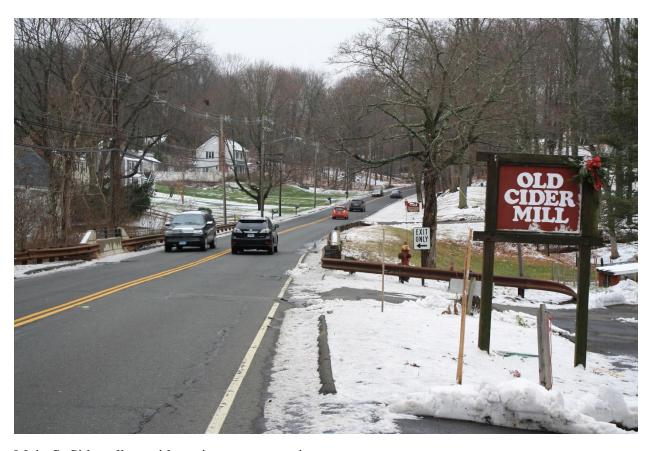

grid and labeled.

Main St Sidewalk corridor prior to construction.

Main St Sidewalk corridor during construction.