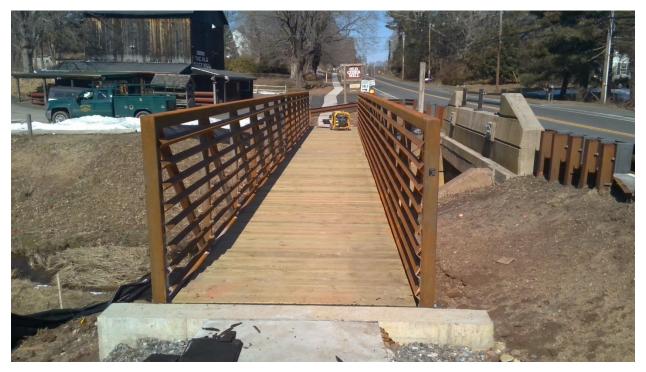

grid and labeled.

Main St Sidewalk corridor prior to construction.

Main St Sidewalk corridor during construction.