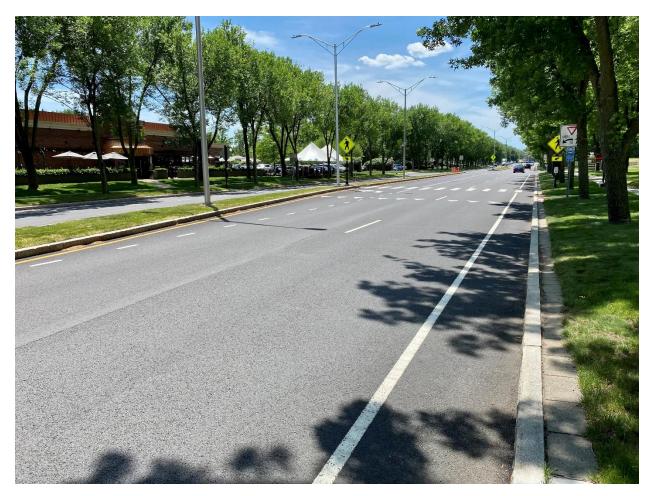

Pedestrian Crossing prior to construction

Absence of shoulder width prior to construction

Wider shoulder width to accommodate cyclists post construction

One of three newly installed RRFB signalized pedestrian crossings. Pedestrian phases also added to three existing signalized intersections.