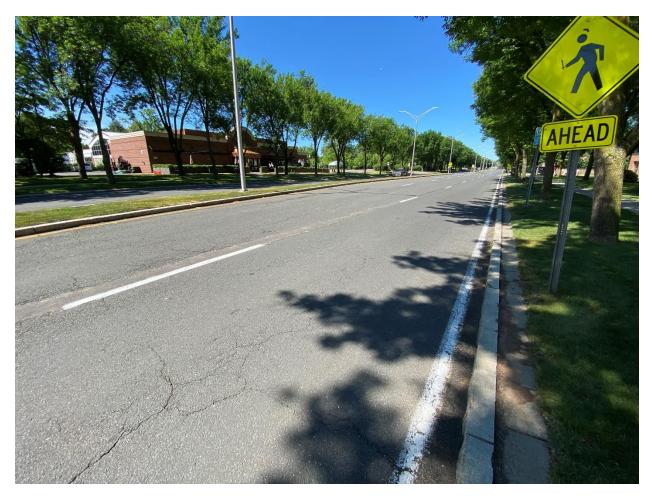

Pedestrian Crossing prior to construction

Absence of shoulder width prior to construction

Wider shoulder width to accommodate cyclists post construction

One of three newly installed RRFB signalized pedestrian crossings. Pedestrian phases also added to three existing signalized intersections.