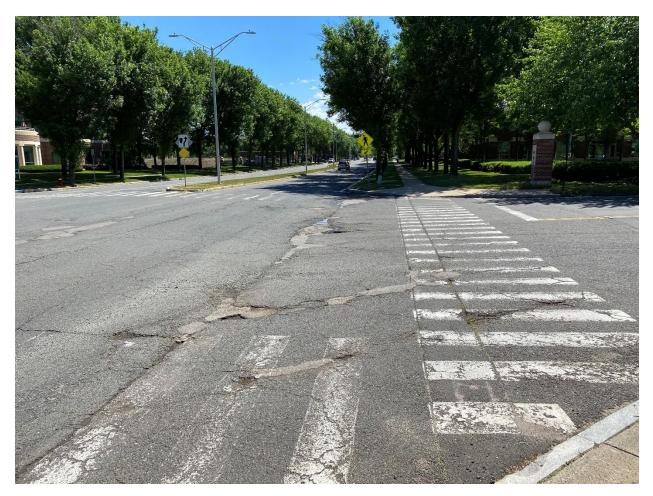

Pedestrian Crossing prior to construction

Absence of shoulder width prior to construction

Wider shoulder width to accommodate cyclists post construction

One of three newly installed RRFB signalized pedestrian crossings. Pedestrian phases also added to three existing signalized intersections.