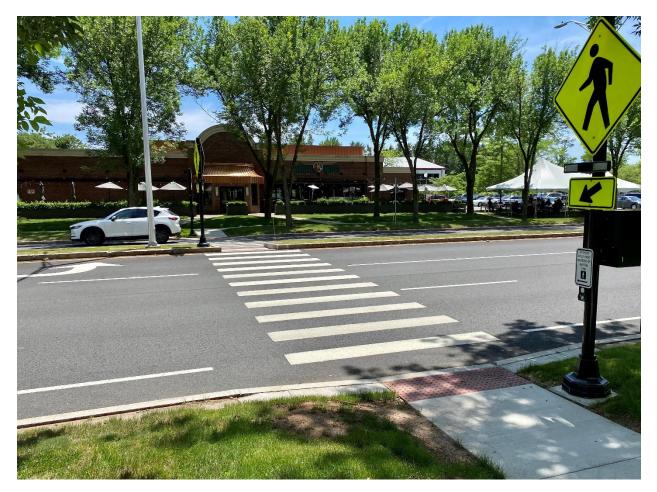

Pedestrian Crossing prior to construction

Absence of shoulder width prior to construction

Wider shoulder width to accommodate cyclists post construction

One of three newly installed RRFB signalized pedestrian crossings. Pedestrian phases also added to three existing signalized intersections.