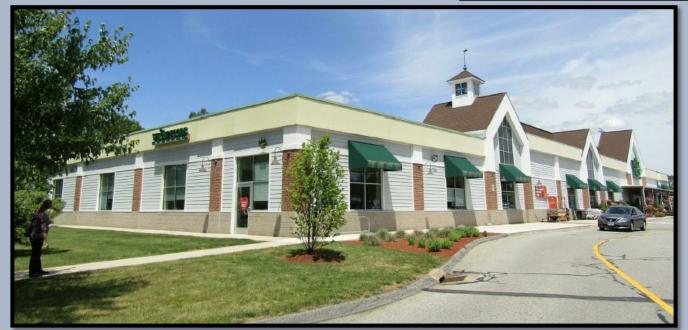

|         | 5                                                                                                 |

**Awning** 

**Existing** 

Stone

**Proposed** 

**Description** 

Material: Granite

Finish: Grey

#### West Façade – Existing



West Façade – Proposed



# (View from Grove Street) West Elevation



#### Whole Foods – Existing



# Whole Foods – Proposed



#### (View from Welles Street) Whole Foods Elevation



#### Office Entry - Existing



#### Office Entry - Proposed



1st Floor Lobby





Office Entry – Elevation

# Office/Retail - Existing



# Office/Retail - Proposed



# (Welles Street View) Office/Retail Elevation





# Office Tower – Existing

#### Office Tower – Proposed



#### **Office Tower Elevations**





# Petco – Existing

# Petco - Proposed



#### (View from Welles Street) Petco Elevation



# <u>Mattress Firm – Existing</u>





# Mattress Firm – Proposed



#### (View from Welles Street) Mattress Firm Elevation



#### **Landscaping Enhancement Plan**



#### Plaza Landscaping Plan LAND