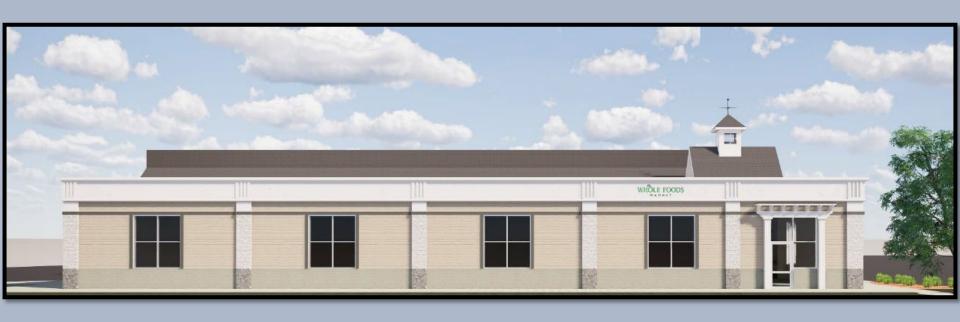

|         | 5                                                                                                 |

**Awning** 

**Existing** 

Stone

**Proposed** 

**Description** 

Material: Granite

Finish: Grey

#### West Façade – Existing



West Façade – Proposed



# (View from Grove Street) West Elevation



#### Whole Foods – Existing



# Whole Foods – Proposed



#### (View from Welles Street) Whole Foods Elevation



#### Office Entry - Existing



#### Office Entry - Proposed



1st Floor Lobby





Office Entry – Elevation

# Office/Retail - Existing



# Office/Retail - Proposed



# (Welles Street View) Office/Retail Elevation





# Office Tower – Existing

#### Office Tower – Proposed



#### **Office Tower Elevations**





# Petco – Existing

# Petco - Proposed



#### (View from Welles Street) Petco Elevation



# <u>Mattress Firm – Existing</u>





# Mattress Firm – Proposed



#### (View from Welles Street) Mattress Firm Elevation



#### **Landscaping Enhancement Plan**



#### Plaza Landscaping Plan LANDSCAPE PLANT SCHEDULE KEY BOTANICAL NAME COMMON NAME ROOT SIZE COMMENTS