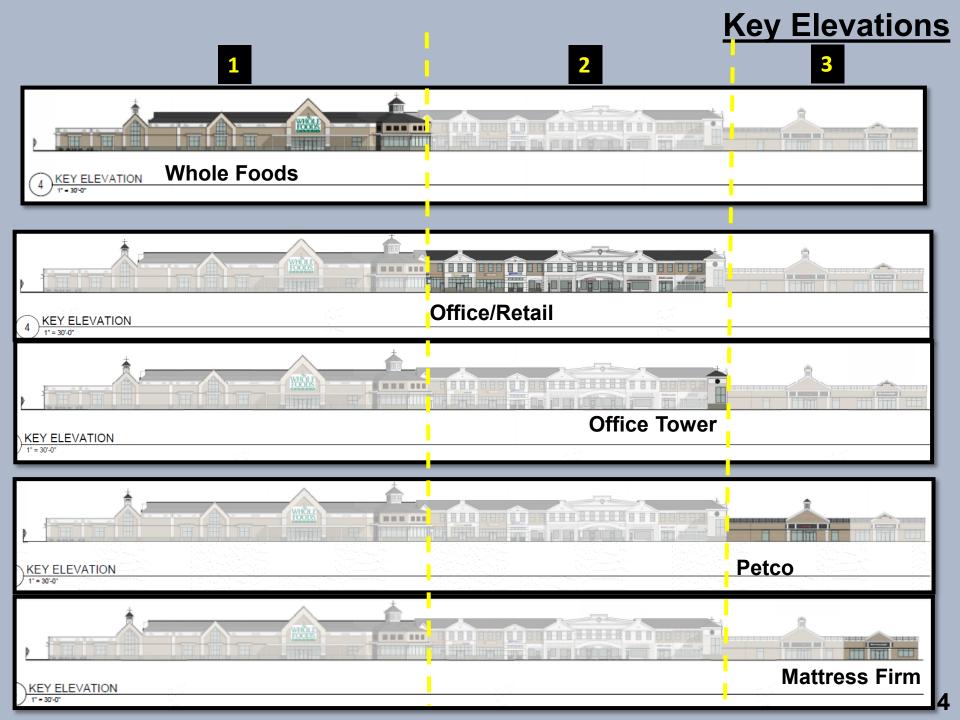

SECTION B
3/32" = 1'-0"



SOUTH ELEVATION - SECTION C
3/32" = 1'-0"

PROJECT:

SHOPPES AT FOX RUN - EXTERIOR RENOVATIONS
CLIENT NAME

55 WELLES STREET
GLASTONBURY, CT 06033

PROJECT NUMBER:

DENNIS COLWELL

A R C H I T E C T S

132 CENTRAL STREET, SUITE 203, FOXBOROUGH, MA 02035
P. 508-241-2122 F. 508-455-4466 WWW.DC-ARCHITECT.COM

21179

P:

DRAWN BY:

DATE:

DO/00/00

DRAWN BY:

DATE:

DO/00/00

DATE:

DO/00/00

DATE:

DO/00/00

DATE:

DO/00/00

DATE:

DATE:

DO/00/00

DATE:

DATE

DRAWING TITLE:
EXTERIOR ELEVATIONS

HEET NUMBER:

A5.1

# Shoppes at Fox Run Façade and Landscaping Enhancements



<u>Applicant/Owner:</u>
Brixmor Residual Shoppes at Fox Run, LLC

Town Plan & Zoning Commission May 5, 2020 Section 12.9 Minor Change 7:00 PM

#### **Aerial View**



#### **Scope of Work**





# **Proposed Materials and Color Palette**

**Proposed** 

**Description** 

Material: Wood

Pergola

**Existing** 

|                 |  | Location: Engaged Pilaster Base                                                       |                | The same of the sa |         | Finish: Paint White Location: Above Whole Foods Glazing                                           |
|-----------------|--|---------------------------------------------------------------------------------------|----------------|-------------------------------------------------------------------------------------------------------------------------------------------------------------------------------------------------------------------------------------------------------------------------------------------------------