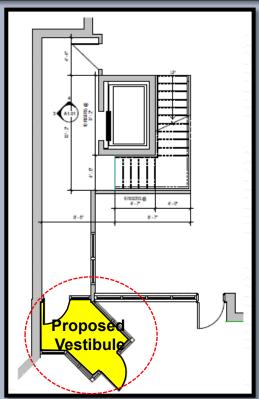

|         | 5                                                                                                 |

**Awning** 

**Existing** 

Stone

**Proposed** 

**Description** 

Material: Granite

Finish: Grey

#### West Façade – Existing



West Façade – Proposed



# (View from Grove Street) West Elevation



#### Whole Foods – Existing



# Whole Foods – Proposed



#### (View from Welles Street) Whole Foods Elevation



#### Office Entry - Existing



#### Office Entry - Proposed



1st Floor Lobby





Office Entry – Elevation

# Office/Retail - Existing



# Office/Retail - Proposed



# (Welles Street View) Office/Retail Elevation





# Office Tower – Existing

#### Office Tower – Proposed



#### **Office Tower Elevations**





# Petco – Existing

# Petco - Proposed



#### (View from Welles Street) Petco Elevation



# <u>Mattress Firm – Existing</u>





# Mattress Firm – Proposed



#### (View from Welles Street) Mattress Firm Elevation



#### **Landscaping Enhancement Plan**



#### Plaza Landscaping Plan LANDSCAPE PLANT SCHEDULE KEY BOTANICAL NAME COMMON NAME ROOT SIZE COMMENTS MIN. 6' BRANCH AR Acer rubrum 'Bowhall' Bowhall Red Maple B&B 2"-2.5" CAL. HEIGHT BRICK-FACED SEAT WALL WITH STONE CAP COLUMNAR SARGENT CHERRY PF Snow Fountains Weeping Cherry Prunus x 'Snofozam' B&