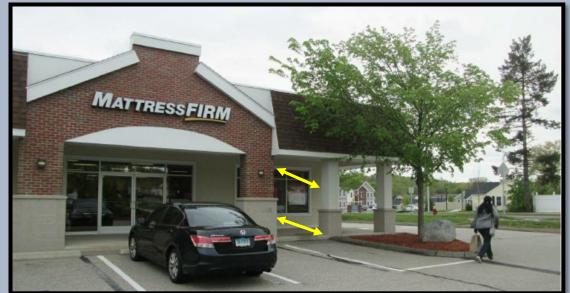

# <u>Mattress Firm – Existing</u>

# Mattress Firm – Proposed

#### (View from Welles Street) Mattress Firm Elevation