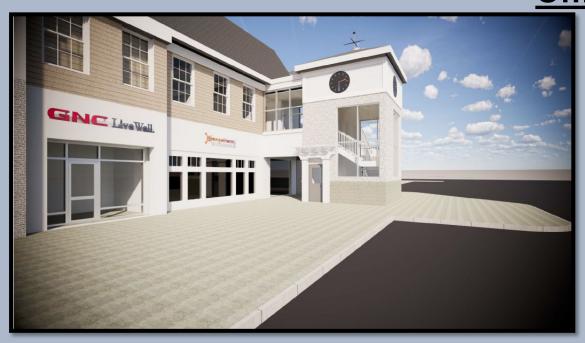

|         | 5                                                                                                 |

**Awning** 

**Existing** 

Stone

**Proposed** 

**Description** 

Material: Granite

Finish: Grey

#### West Façade – Existing



West Façade – Proposed



# (View from Grove Street) West Elevation



#### Whole Foods – Existing



# Whole Foods – Proposed



#### (View from Welles Street) Whole Foods Elevation



#### Office Entry - Existing



#### Office Entry - Proposed



1st Floor Lobby





Office Entry – Elevation

# Office/Retail - Existing



# Office/Retail - Proposed



# (Welles Street View) Office/Retail Elevation





# Office Tower – Existing

#### Office Tower – Proposed



#### **Office Tower Elevations**





# Petco – Existing

# Petco - Proposed



#### (View from Welles Street) Petco Elevation



# <u>Mattress Firm – Existing</u>





# Mattress Firm – Proposed



#### (View from Welles Street) Mattress Firm Elevation



#### **Landscaping Enhancement Plan**



#### Plaza Landscaping Plan LANDSCAPE PLANT SCHEDULE KEY BOTANICAL NAME COMMON NAME ROOT SIZE COMMENTS MIN. 6' BRANCH AR Acer rubrum 'Bowhall' Bowhall Red Maple B&B 2"-2.5" CAL. HEIGHT BRICK-FACED SEAT WALL WITH STONE CAP COLUMNAR SARGENT CHERRY PF Snow Fountains Weeping Cherry Prunus x 'Snofozam' B&B 1.5"-2.0" CAL MIN. 6' BRANCH 2"-2.5" CAL. Prunus sargentii 'Columnaris' Columnar Sargent Cherry B&B HEIGHT Panicum virgatum 'Shenandoah' Shenandoah Switchgrass CONT 18"-24" HT. 30" O.C. **BOWHALL R