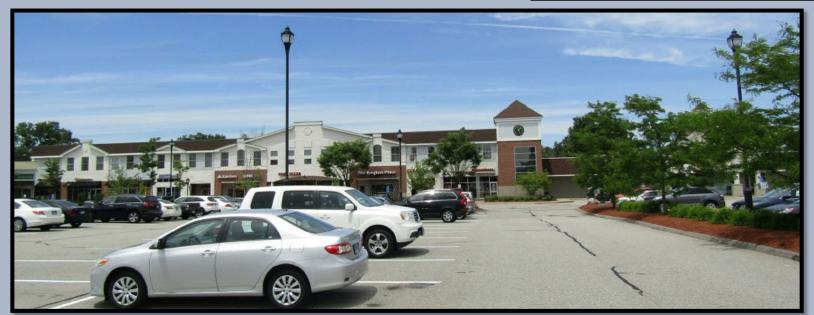

|         | 5                                                                                                 |

**Awning** 

**Existing** 

Stone

**Proposed** 

**Description** 

Material: Granite

Finish: Grey

#### West Façade – Existing



West Façade – Proposed



# (View from Grove Street) West Elevation



#### Whole Foods – Existing



# Whole Foods – Proposed



#### (View from Welles Street) Whole Foods Elevation



#### Office Entry - Existing



#### Office Entry - Proposed



1st Floor Lobby





Office Entry – Elevation

# Office/Retail - Existing



# Office/Retail - Proposed



# (Welles Street View) Office/Retail Elevation





# Office Tower – Existing

#### Office Tower – Proposed



#### **Office Tower Elevations**





# Petco – Existing

# Petco - Proposed



#### (View from Welles Street) Petco Elevation



# <u>Mattress Firm – Existing</u>





# Mattress Firm – Proposed



#### (View from Welles Street) Mattress Firm Elevation



#### **Landscaping Enhancement Plan**



#### Plaza Landscaping Plan LANDSCAPE PLANT SCHEDULE KEY BOTANICAL NAME COMMON NAME ROOT SIZE COMMENTS MIN. 6' BRANCH AR Acer rubrum 'Bowhall' Bowhall Red Maple B&B 2"-2.5" CAL. HEIGHT BRICK-FACED SEAT WALL WITH STONE CAP COLUMNAR SARGENT CHERRY PF Snow Fountains Weeping Cherry Prunus x 'Snofozam' B&B 1.5"-2.0" CAL MIN. 6' BRANCH 2"-2.5" CAL. Prunus sargent