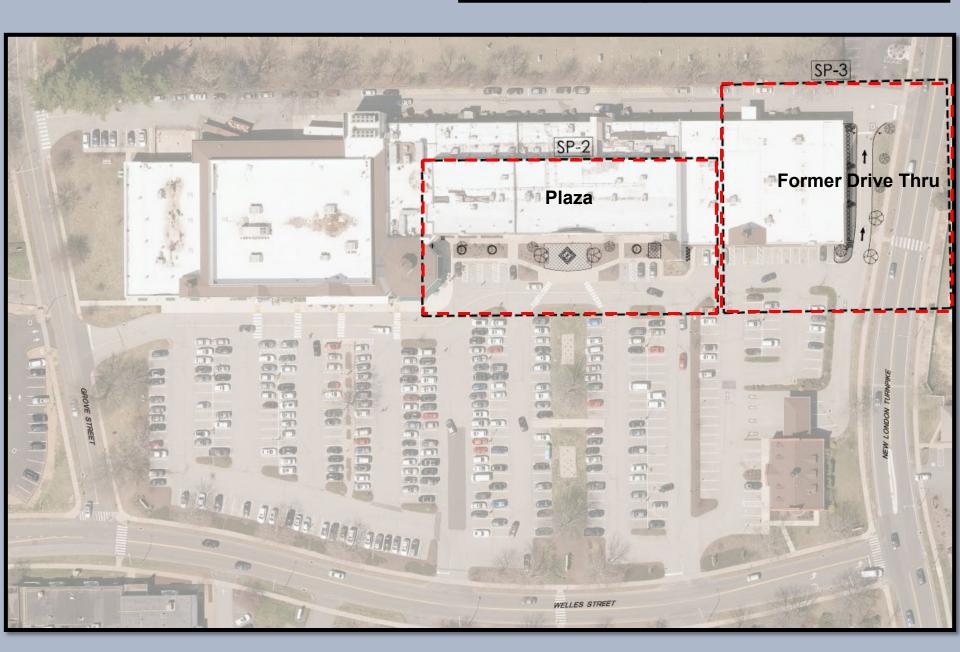

#### **Aerial View**

#### **Engineering Memo Condition #1**

The existing double lane, one-way circulation pattern on the east side of the main structure is a remnant of the former bank drive-thru which existed at this location. It is suggested that the paved width on this side of the structure be reduced to 20' and that two-way traffic be allowed. This will enable the auxiliary New London Turnpike entrance to become fully functional while still creating a paved width reduction which may be used for substantive landscaping improvements immediately adjacent to the building.