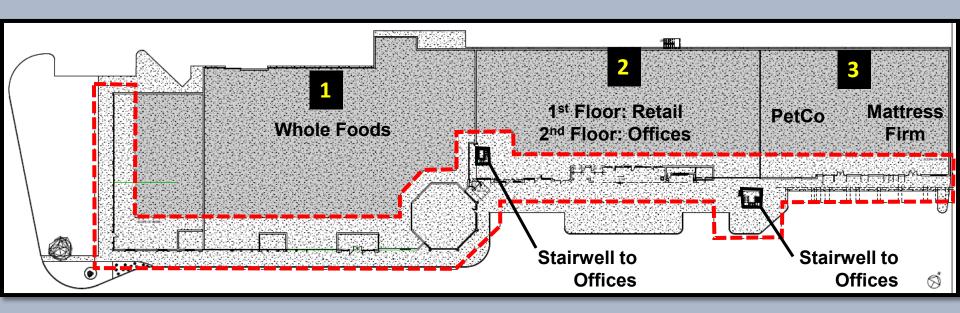

- SECTION B
3/32" = 1'-0"



SOUTH ELEVATION - SECTION C
3/32" = 1'-0"

PROJECT:

SHOPPES AT FOX RUN - EXTERIOR RENOVATIONS
CLIENT NAME

55 WELLES STREET
GLASTONBURY, CT 06033

PROJECT NUMBER:

DENNIS COLWELL

A R C H I T E C T S

132 CENTRAL STREET, SUITE 203, FOXBOROUGH, MA 02035
P. 508-241-2122 F. 508-455-4466 WWW.DC-ARCHITECT.COM

21179

P:

DRAWN BY:

DATE:

DO/00/00

DRAWN BY:

DATE:

DO/00/00

DATE:

DO/00/00

DATE:

DO/00/00

DATE:

DO/00/00

DATE:

DATE:

DO/00/00

DATE:

DATE

DRAWING TITLE:
EXTERIOR ELEVATIONS

HEET NUMBER:

A5.1

# Shoppes at Fox Run Façade and Landscaping Enhancements



<u>Applicant/Owner:</u>
Brixmor Residual Shoppes at Fox Run, LLC

Town Plan & Zoning Commission May 5, 2020 Section 12.9 Minor Change 7:00 PM

#### **Aerial View**



#### **Scope of Work**





# **Proposed Materials and Color Palette**

**Proposed** 

**Description** 

Material: Wood

Pergola

**Existing** 

|                 |  | Location: Engaged Pilaster Base                                                       |                | The same of the sa |         | Finish: Paint White Location: Above Whole Foods Glazing                                           |
|-----------------|--|---------------------------------------------------------------------------------------|----------------|-----------------------------------------------------------------------------------------------------------------------------------------------------------------------------------------------------------------------------------------------------------------------------------------------------