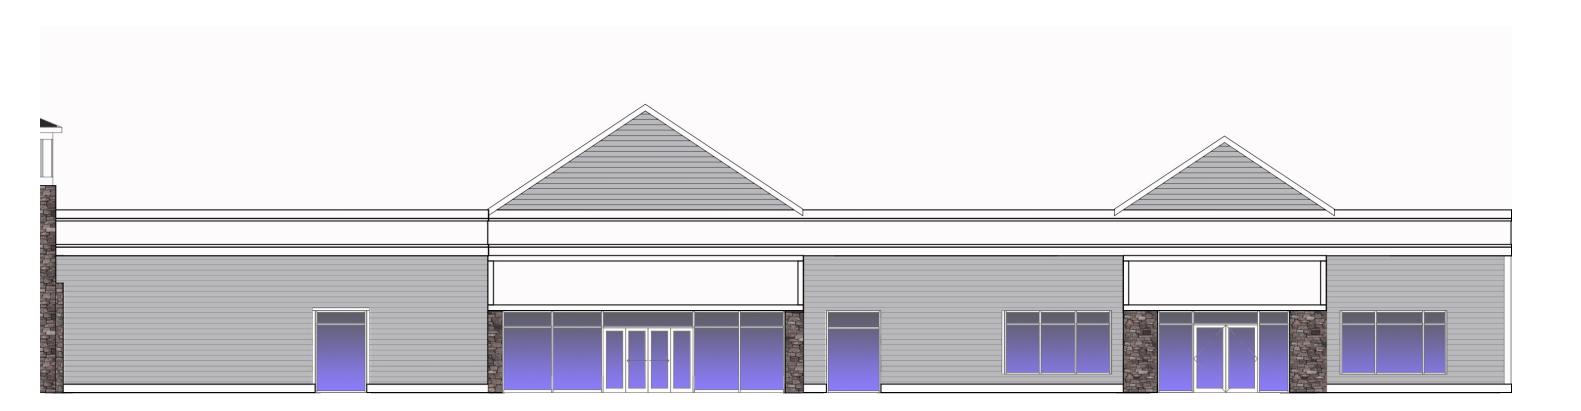

SOUTH ELEVATION
N.T.S.

SOUTH ELEVATION - SECTION A
3/32" = 1'-0"

SOUTH ELEVATION - SECTION B
3/32" = 1'-0"

SOUTH ELEVATION - SECTION C
3/32" = 1'-0"

PROJECT:

SHOPPES AT FOX RUN - EXTERIOR RENOVATIONS
CLIENT NAME