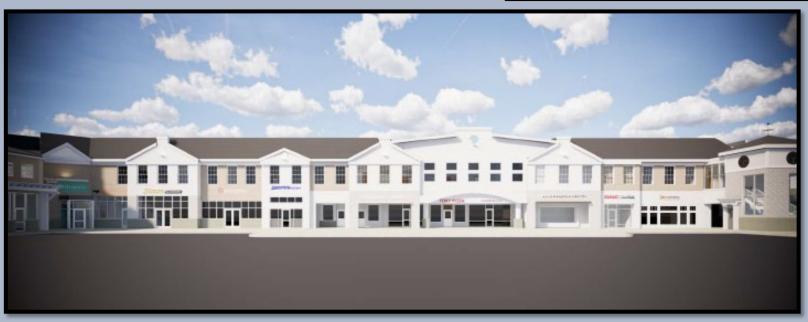

|         | 5                                                                                                 |

**Awning** 

**Existing** 

Stone

**Proposed** 

**Description** 

Material: Granite

Finish: Grey

#### West Façade – Existing



West Façade – Proposed



# (View from Grove Street) West Elevation



#### Whole Foods – Existing



# Whole Foods – Proposed



#### (View from Welles Street) Whole Foods Elevation



#### Office Entry - Existing



#### Office Entry - Proposed



1st Floor Lobby





Office Entry – Elevation

# Office/Retail - Existing



# Office/Retail - Proposed



# (Welles Street View) Office/Retail Elevation





# Office Tower – Existing

#### Office Tower – Proposed



#### **Office Tower Elevations**





# Petco – Existing

# Petco - Proposed



#### (View from Welles Street) Petco Elevation



# <u>Mattress Firm – Existing</u>





# Mattress Firm – Proposed



#### (View from Welles Street) Mattress Firm Elevation



#### **Landscaping Enhancement Plan**



#### Plaza Landscaping Plan LANDSCAPE PLANT SCHEDULE KEY BOTANICAL NAME COMMON NAME ROOT SIZE COMMENTS MIN. 6' BRANCH AR Acer rubrum 'Bowhall' Bowhall Red Maple B&B 2"-2.5" CAL. HEIGHT BRICK-FACED SEAT WALL WITH STONE CAP COLUMNAR SARGENT CHERRY PF Snow Fountains Weeping Cherry Prunus x 'Snofozam' B&B 1.5"-2.0" CAL MIN. 6' BRANCH 2"-2.5" CAL. Prunus sargentii 'Columnaris' Columnar Sarge