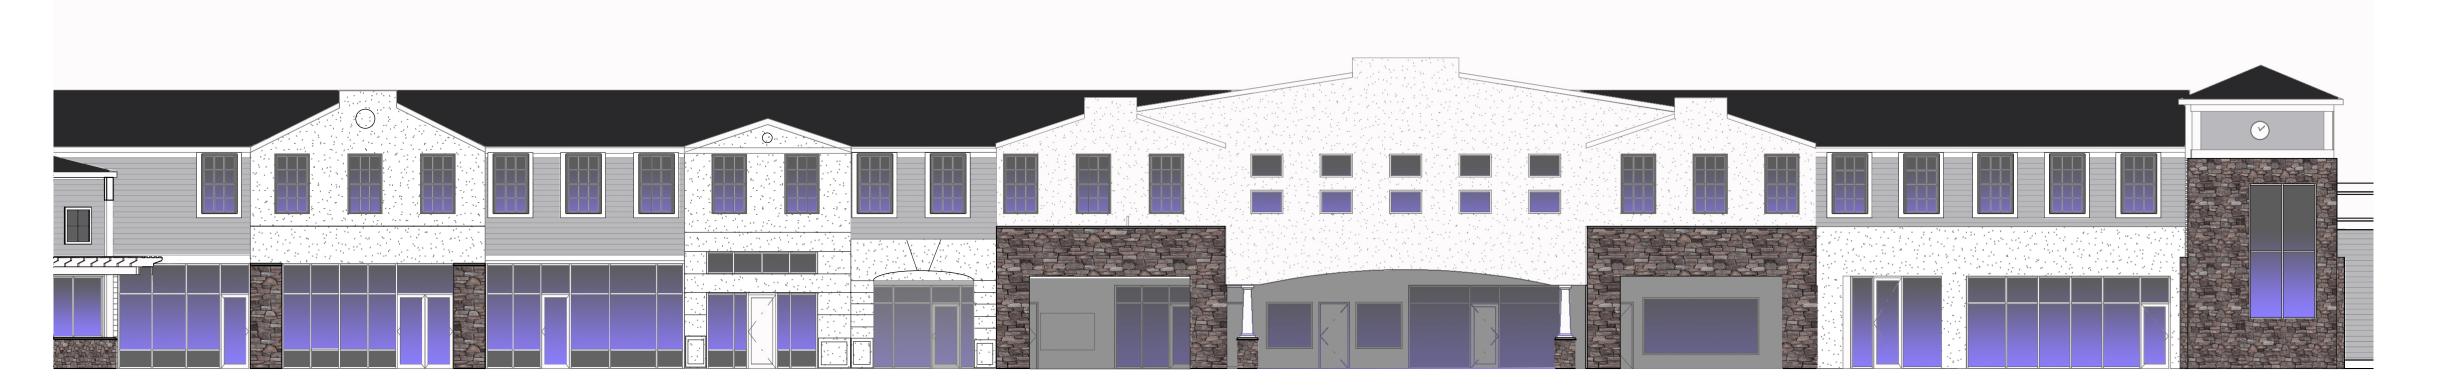

SOUTH ELEVATION
N.T.S.

SOUTH ELEVATION - SECTION A
3/32" = 1'-0"

SOUTH ELEVATION - SECTION B
3/32" = 1'-0"

SOUTH ELEVATION - SECTION C
3/32" = 1'-0"

PROJECT:

SHOPPES AT FOX RUN - EXTERIOR RENOVATIONS
CLIENT NAME