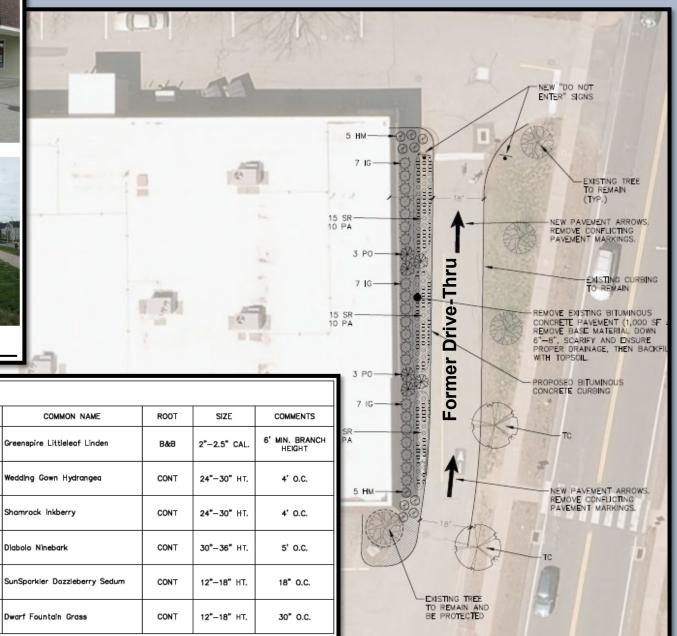

#### Former Drive-Thru Landscaping Plan

BOTANICAL NAME

Tilia cordata 'Greenspire'

Hydrangea macrophylla

llex glabra 'Shamrock'

Sedum 'Dazzleberry'

Physocarpus opulifolius 'Monlo'

Pennisetum alopecuroides 'Hameln'

'Wedding Gown'

LANDSCAPE PLANT SCHEDULE

QTY

21

KEY

TC

НМ

IG

PO

SR

PΑ

#### **Engineering Memo Condition #1**

The existing double lane, one-way circulation pattern on the east side of the main structure is a remnant of the former bank drive-thru which existed at this location. It is suggested that the paved width on this side of the structure be reduced to 20' and that two-way traffic be allowed. This will enable the auxiliary New London Turnpike entrance to become fully functional while still creating a paved width reduction which may be used for substantive landscaping improvements immediately adjacent to the building.