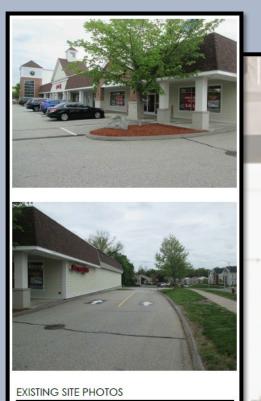

NT CHERRY - PR) PROPOSED SHADE TREE Office Entrance (BOWHALL RED MAPLE - AR) EXISTING UNDERSTORY NEW LANDSCAPING TO INCLUDE-PLANTINGS TO REMAIN. ORNAMENTAL GRASS ADJUST TO ACCOMMODATE (SWITCHCRASS 9 PV) NEW TREES. Stair Tower REMOVE EXISTING TREE -EXISTING UNDERSTORY PLANTINGS TO REMAIN. REMOVE EXISTING TREE ADJUST TO ACCOMMODATE EXISTING TREE AND PROPOSED COLUMNAR TREE NEW TREES. LANDSCAPING TO REMAIN (SARGENT CHERRY - PR) REMOVE EXISTING PAVEMENT PROPOSED COLUMNAR TREE AND PLANTING BED (SARGENT CHERRY - PR) REPLACE WITH COLORED/ CENTRAL PLAZA STAMPED CONCRETE PAVEMENT TO REMAIN EXISTING LIGHT POLE TO REMAIN-TO MATCH CENTRAL PLAZA (SEE ENLARGEMENT) PROPOSED WEEPING TREE SNOW FOUNTAIN CHERRY - PF REMOVE EXISTING TREE WITH SEASONAL ANNUAL PLANTINGS

#### Former Drive-Thru Landscaping Plan



BOTANICAL NAME

Tilia cordata 'Greenspire'

Hydrangea macrophylla

llex glabra 'Shamrock'

Sedum 'Dazzleberry'

Physocarpus opulifolius 'Monlo'

Pennisetum alopecuroides 'Hameln'

'Wedding Gown'

LANDSCAPE PLANT SCHEDULE

QTY

21

KEY

TC

НМ

IG

PO

SR

PΑ



#### **Engineering Memo Condition #1**



The existing double lane, one-way circulation pattern on the east side of the main structure is a remnant of the former bank drive-thru which existed at this location. It is suggested that the paved width on this side of the structure be reduced to 20' and that two-way traffic be allowed. This will enable the auxiliary New London Turnpike entrance to become fully functional while still creating a paved width reduction which may be used for substantive landscaping improvements immediately a