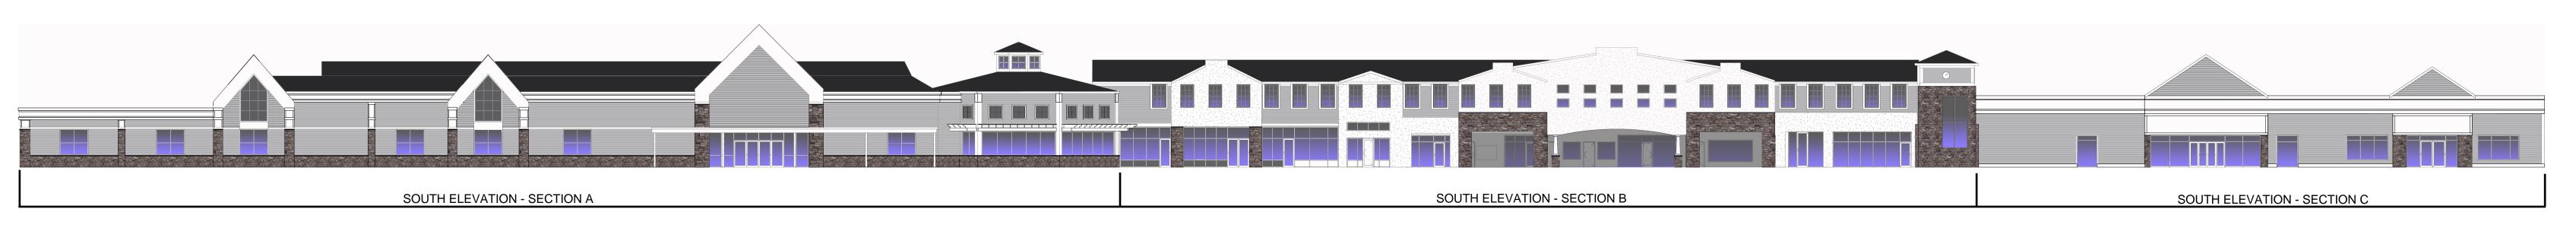

SOUTH ELEVATION
N.T.S.

SOUTH ELEVATION - SECTION A
3/32" = 1'-0"

SOUTH ELEVATION - SECTION B
3/32" = 1'-0"

SOUTH ELEVATION - SECTION C
3/32" = 1'-0"

PROJECT:

SHOPPES AT FOX RUN - EXTERIOR RENOVATIONS
CLIENT NAME