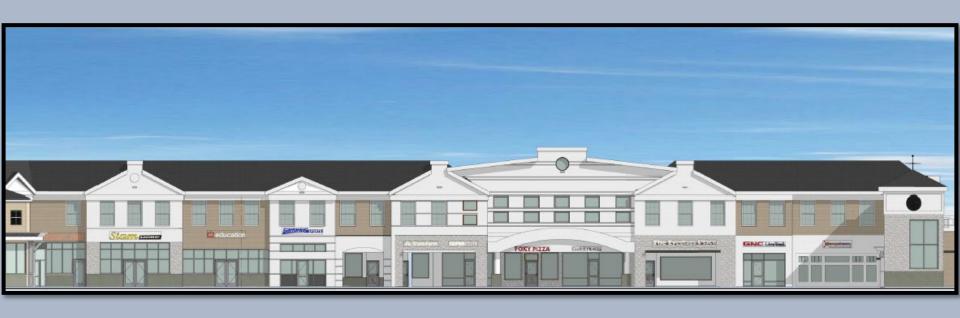

SOUTH ELEVATION
N.T.S.

SOUTH ELEVATION - SECTION A
3/32" = 1'-0"

SOUTH ELEVATION - SECTION B
3/32" = 1'-0"

SOUTH ELEVATION - SECTION C
3/32" = 1'-0"

PROJECT:

SHOPPES AT FOX RUN - EXTERIOR RENOVATIONS
CLIENT NAME

DRAWING TITLE:
EXTERIOR ELEVATIONS

HEET NUMBER:

A5.1