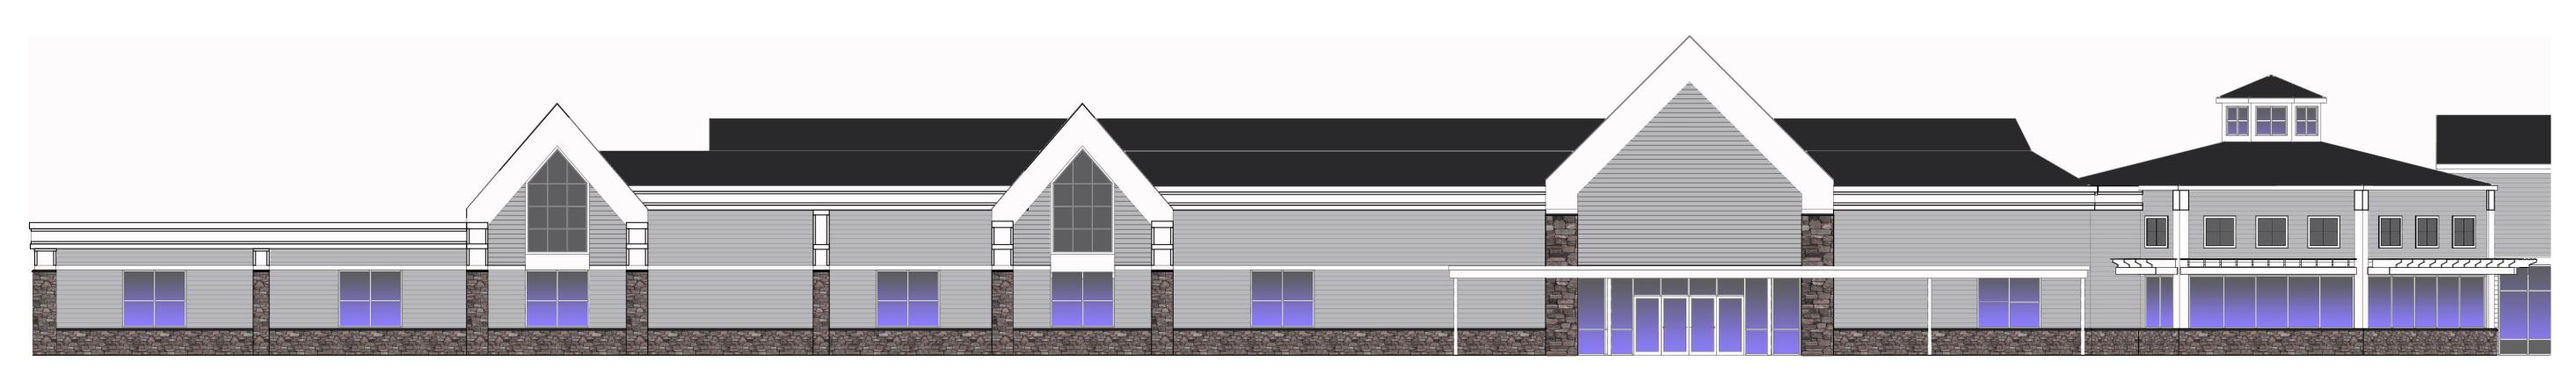

SOUTH ELEVATION
N.T.S.

SOUTH ELEVATION - SECTION A
3/32" = 1'-0"

SOUTH ELEVATION - SECTION B
3/32" = 1'-0"

SOUTH ELEVATION - SECTION C
3/32" = 1'-0"

PROJECT:

SHOPPES AT FOX RUN - EXTERIOR RENOVATIONS
CLIENT NAME