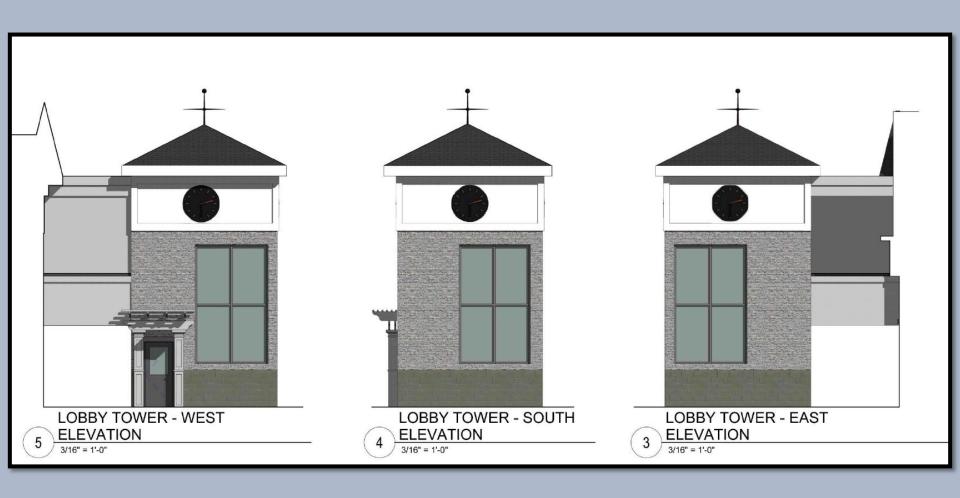

|         | 5                                                                                                 |

**Awning** 

**Existing** 

Stone

**Proposed** 

**Description** 

Material: Granite

Finish: Grey

#### West Façade – Existing



West Façade – Proposed



# (View from Grove Street) West Elevation



#### Whole Foods – Existing



# Whole Foods – Proposed



#### (View from Welles Street) Whole Foods Elevation



#### Office Entry - Existing



#### Office Entry - Proposed



1st Floor Lobby





Office Entry – Elevation

# Office/Retail - Existing



# Office/Retail - Proposed



# (Welles Street View) Office/Retail Elevation





# Office Tower – Existing

#### Office Tower – Proposed



#### **Office Tower Elevations**





# Petco – Existing

# Petco - Proposed



#### (View from Welles Street) Petco Elevation



# <u>Mattress Firm – Existing</u>





# Mattress Firm – Proposed



#### (View from Welles Street) Mattress Firm Elevation



#### **Landscaping Enhancement Plan**



#### Plaza Landscaping Plan LANDSCAPE PLANT SCHEDULE KEY BOTANICAL NAME COMMON NAME ROOT SIZE COMMENTS MIN. 6' BRANCH AR Acer rubrum 'Bowhall' Bowhall Red Maple B&B 2"-2.5" CAL. HEIGHT BRICK-FACED SEAT WALL WITH STONE CAP COLUMNAR SARGENT CHERRY PF Snow Fountains Weeping Cherry Prunus x 'Snofozam' B&B 1.5"-2.0" CAL MIN. 6' BRANCH 2"-2.5" CAL. Prunus sargentii 'Columnaris' Columnar Sargent Cherry B&B HEIGHT Panicum virgatum 'Shenandoah' Shenandoah Switchgrass CONT 18"-24" HT. 30" O.C. **BOWHALL RED MAPLE** SNOW FOUNTAINS WEEPING CH