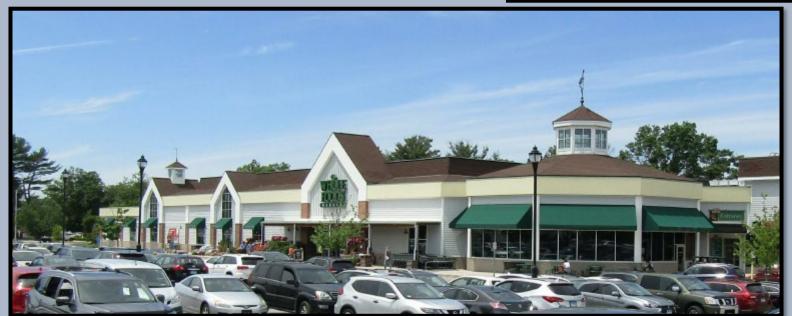

|         | 5                                                                                                 |

**Awning** 

**Existing** 

Stone

**Proposed** 

**Description** 

Material: Granite

Finish: Grey

#### West Façade – Existing



West Façade – Proposed



# (View from Grove Street) West Elevation



#### Whole Foods – Existing



# Whole Foods – Proposed



#### (View from Welles Street) Whole Foods Elevation



#### Office Entry - Existing



#### Office Entry - Proposed



1st Floor Lobby





Office Entry – Elevation

# Office/Retail - Existing



# Office/Retail - Proposed



# (Welles Street View) Office/Retail Elevation





# Office Tower – Existing

#### Office Tower – Proposed



#### **Office Tower Elevations**





# Petco – Existing

# Petco - Proposed



#### (View from Welles Street) Petco Elevation



# <u>Mattress Firm – Existing</u>





# Mattress Firm – Proposed



#### (View from Welles Street) Mattress Firm Elevation



#### **Landscaping Enhancement Plan**



#### Plaza Landscaping Plan LANDSCAPE PLANT SCHEDULE KEY BOTANICAL NAME COMMON NAME ROOT SIZE COMMENTS MIN. 6' BRANCH AR Acer rubrum '