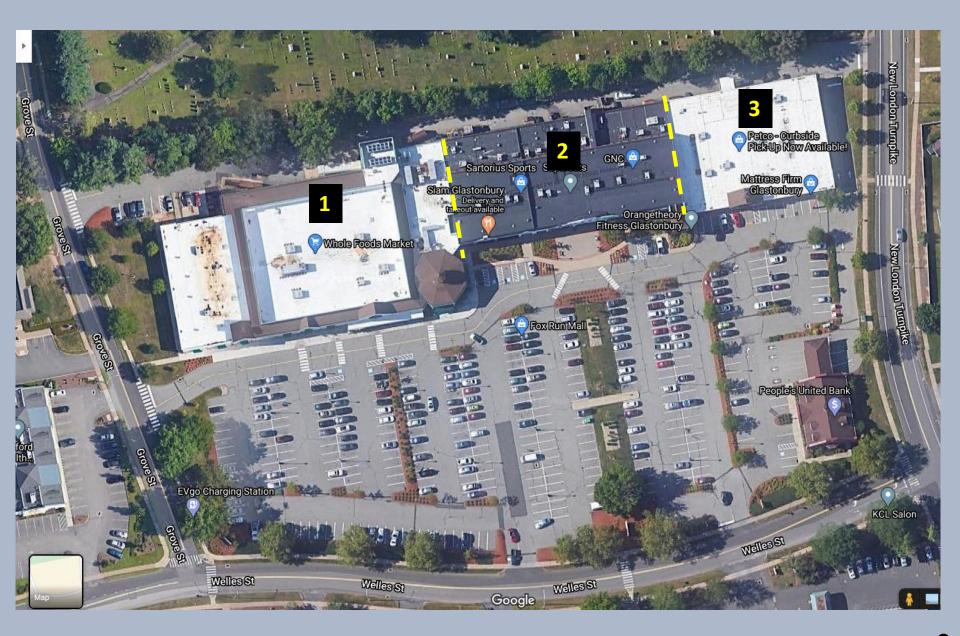

= 1'-0"



SOUTH ELEVATION - SECTION B
3/32" = 1'-0"



SOUTH ELEVATION - SECTION C
3/32" = 1'-0"

PROJECT:

SHOPPES AT FOX RUN - EXTERIOR RENOVATIONS
CLIENT NAME

55 WELLES STREET
GLASTONBURY, CT 06033

PROJECT NUMBER:

DENNIS COLWELL

A R C H I T E C T S

132 CENTRAL STREET, SUITE 203, FOXBOROUGH, MA 02035
P. 508-241-2122 F. 508-455-4466 WWW.DC-ARCHITECT.COM

21179

P:

DRAWN BY:

DATE:

DO/00/00

DRAWN BY:

DATE:

DO/00/00

DATE:

DO/00/00

DATE:

DO/00/00

DATE:

DO/00/00

DATE:

DATE:

DO/00/00

DATE:

DATE

DRAWING TITLE:
EXTERIOR ELEVATIONS

HEET NUMBER:

A5.1

# Shoppes at Fox Run Façade and Landscaping Enhancements



<u>Applicant/Owner:</u>
Brixmor Residual Shoppes at Fox Run, LLC

Town Plan & Zoning Commission May 5, 2020 Section 12.9 Minor Change 7:00 PM

#### **Aerial View**



#### **Scope of Work**





# **Proposed Materials and Color Palette**

**Proposed** 

**Description** 

Material: Wood

Pergola

**Existing** 

|                 |  | Location: Engaged Pilaster Base                                                       |                | The same of the sa |         | Finish: Paint White Location: Above Whole Foods Glazing                                           |
|-----------------|--|---------------------------------------------------------------------------------------|----------------|---------------------------------------------------------------------------------------------------------------------------------------------------------------------------------------------------------------------------------------------------------------------------