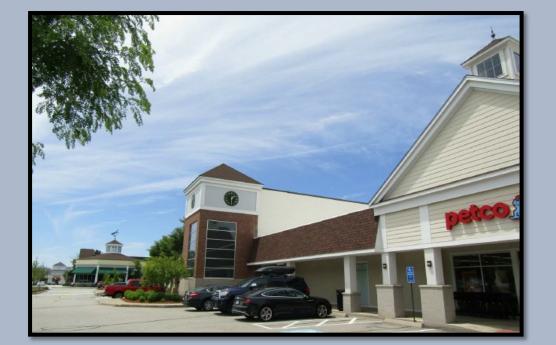

|         | 5                                                                                                 |

**Awning** 

**Existing** 

Stone

**Proposed** 

**Description** 

Material: Granite

Finish: Grey

#### West Façade – Existing



West Façade – Proposed



# (View from Grove Street) West Elevation



#### Whole Foods – Existing



# Whole Foods – Proposed



#### (View from Welles Street) Whole Foods Elevation



#### Office Entry - Existing



#### Office Entry - Proposed



1st Floor Lobby





Office Entry – Elevation

# Office/Retail - Existing



# Office/Retail - Proposed



# (Welles Street View) Office/Retail Elevation





# Office Tower – Existing

#### Office Tower – Proposed



#### **Office Tower Elevations**





# Petco – Existing

# Petco - Proposed



#### (View from Welles Street) Petco Elevation



# <u>Mattress Firm – Existing</u>





# Mattress Firm – Proposed



#### (View from Welles Street) Mattress Firm Elevation



#### **Landscaping Enhancement Plan**



#### Plaza Landscaping Plan LANDSCAPE PLANT SCHEDULE KEY BOTANICAL NAME COMMON NAME ROOT SIZE COMMENTS MIN. 6' BRANCH AR Acer rubrum 'Bowhall' Bowhall Red Maple B&B 2"-2.5" CAL. HEIGHT BRICK-FACED SEAT WALL WITH STONE CAP COLUMNAR SARGENT CHERRY PF Snow Fountains Weeping Cherry Prunus x 'Snofozam' B&B 1.5"-2.0" CAL MIN. 6' BRANCH 2"-2.5" CAL. Prunus sargentii 'Columnaris' Columnar Sargent Cherry B&B HEIGHT Panicum virgatum 'Shenandoah' S