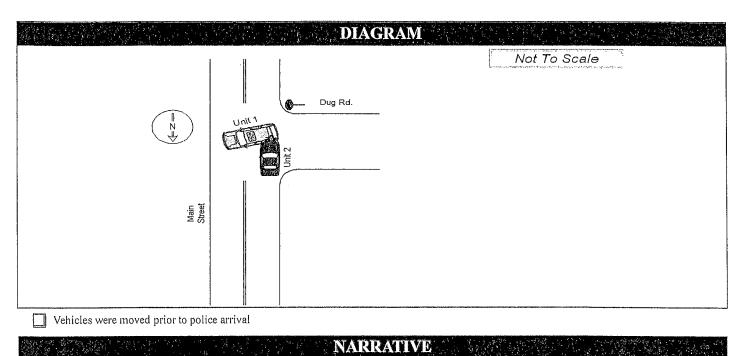

- 6. "Once again, speaking to the change in the scope and nature of the operation I would call your attention to the police report #21-9303 from 5/29/2021. After a few hours of loud music emanating from Hops on the Hill I made a noise complaint around 9pm. This is well after the published and approved brewery hours had ended (Saturday closes at 6pm). As you can see from the police report an event being held at the brewery with amplified music was observed."
  - A private event was held at Hops on the Hill on May 29, 2021, which ended at 9:30 PM. Officer Ingham's police report (**Exhibit D**) indicates that "[u]pon my arrival, I parked my cruiser halfway up the driveway of HOTH and listened for obvious signs of music. In the distance I could hear amplified music but would not say the noise was excessive." Further, Officer Ingham indicated that "Scott stated that he wanted the incident to be documented for purposes of taking the reports to Town Planning & Zoning Commission meetings. Scott was given a copy of the case number and was pleased with the outcome. Let it be noted that while speaking with Scott outside his residence I personally could not hear any amplified music." Glastonbury does not have a noise ordinance.
- 7. "The top portion of Dug Road as it intersects Main Street is dangerous due to insufficient sight lines for traffic looking left and turning onto Main Street. I know the town has been made aware of a significant accident that occurred recently involving a vehicle pulling out at this location."
  - A two-vehicle car accident occurred on Monday, March 29, 2021 at 3:11 PM at the intersection of Dug Road and Main Street. Hops on the Hill was not open at the time of the accident, and the cars involved in the accident were that of two local residents. Attached please find the Police Crash Report (Case Number: 2100005339) for the above-referenced accident (**Exhibit E**).