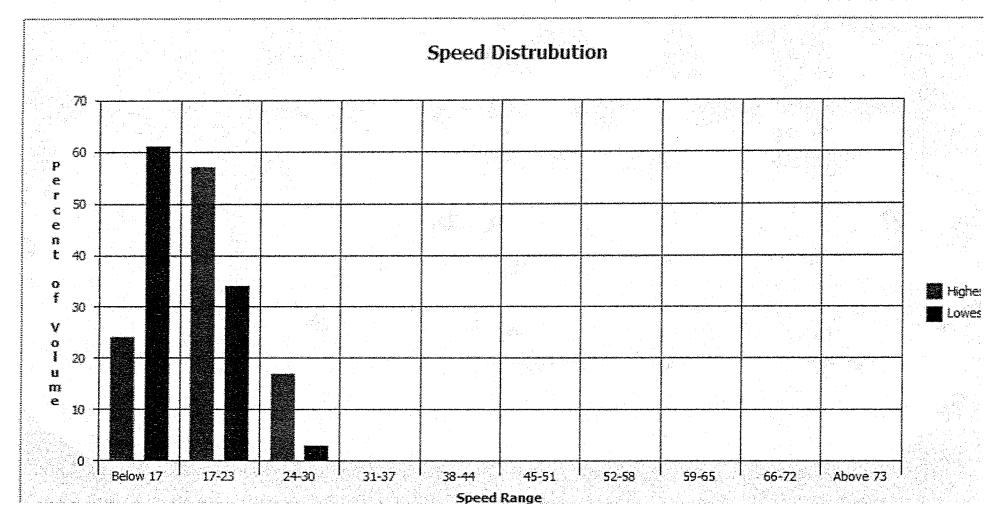

Since April 27, 2020, Dr. Bissell has submitted complaints to the Town's Q-Alert system regarding issues he attributes to Hops on the Hill ("HOTH") and/or Dug Road. Attached as **Exhibit B**, are Dr. Bissell's thirty-one (31) complaints including speeding, potholes, paving requests<sup>1</sup>, and tree pruning. The speeding complaints were investigated by the Police Department. The data from the studies performed by the Police Department and Engineering Department on Dug Road adjacent to Dr. Bissell's home (**Exhibit C**) found that the 85<sup>th</sup> percentile of speed was 22.3 mph in the first study and 25 mph in the second study. The posted speed limit on Dug Road is 25 mph.