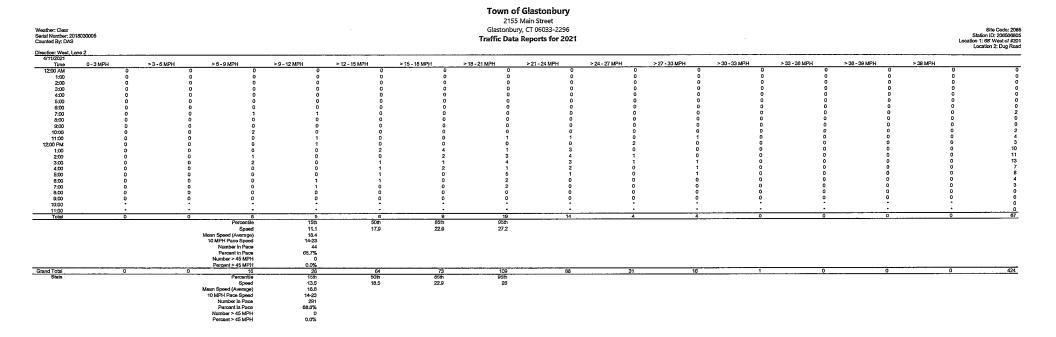

Since April 27, 2020, Dr. Bissell has submitted complaints to the Town's Q-Alert system regarding issues he attributes to Hops on the Hill ("HOTH") and/or Dug Road. Attached as **Exhibit B**, are Dr. Bissell's thirty-one (31) complaints including speeding, potholes, paving requests<sup>1</sup>, and tree pruning. The speeding complaints were investigated by the Police Department. The data from the studies performed by the Police Department and Engineering Department on Dug Road adjacent to Dr. Bissell's home (**Exhibit C**) found that the 85<sup>th</sup> percentile of speed was 22.3 mph in the first study and 25 mph in the second study. The posted speed limit on Dug Road is 25 mph.