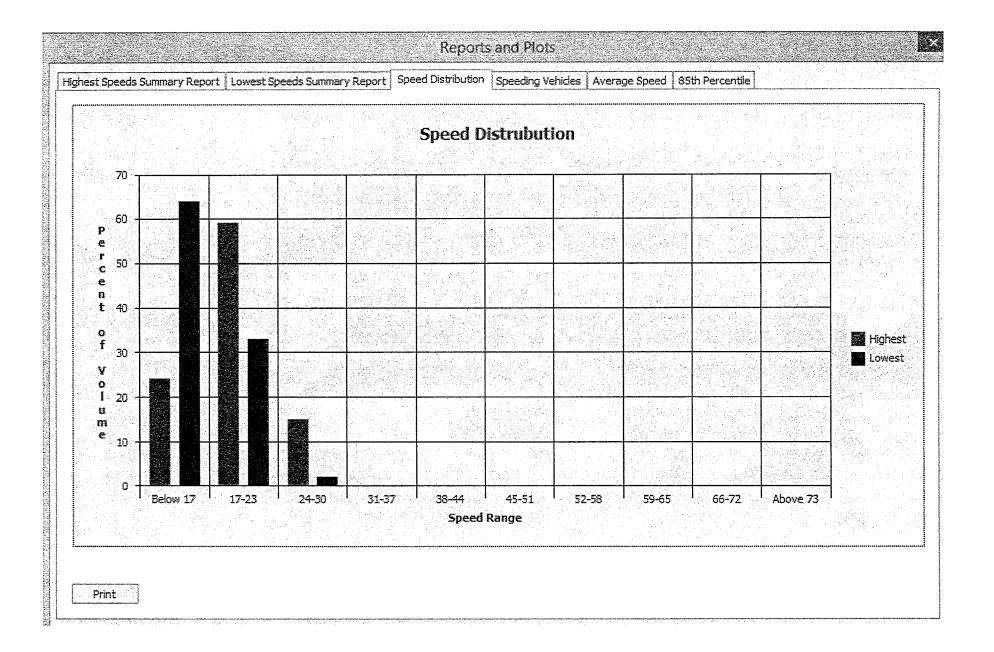

Since April 27, 2020, Dr. Bissell has submitted complaints to the Town's Q-Alert system regarding issues he attributes to Hops on the Hill ("HOTH") and/or Dug Road. Attached as **Exhibit B**, are Dr. Bissell's thirty-one (31) complaints including speeding, potholes, paving requests<sup>1</sup>, and tree pruning. The speeding complaints were investigated by the Police Department. The data from the studies performed by the Police Department and Engineering Department on Dug Road adjacent to Dr. Bissell's home (**Exhibit C**) found that the 85<sup>th</sup> percentile of speed was 22.3 mph in the first study and 25 mph in the second study. The posted speed limit on Dug Road is 25 mph.