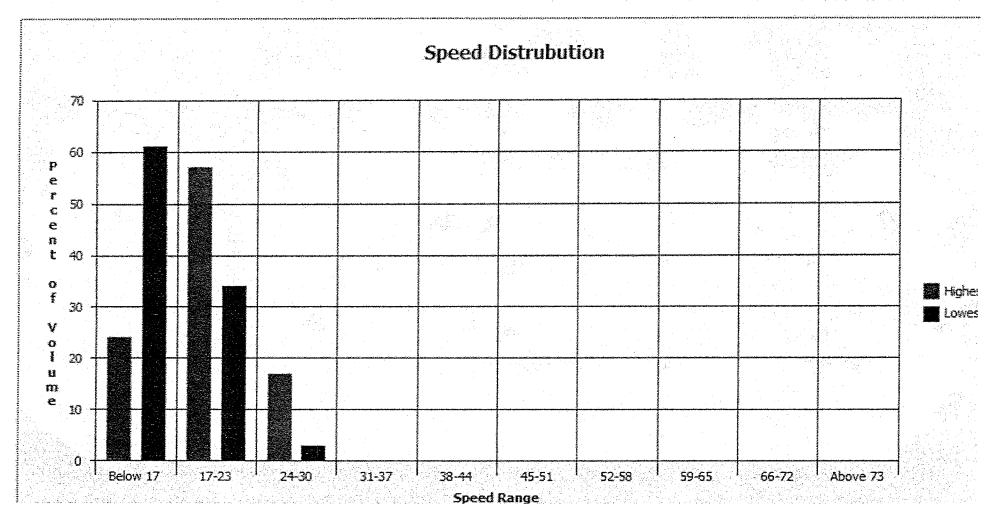

Since April 27, 2020, Dr. Bissell has submitted complaints to the Town's Q-Alert system regarding issues he attributes to Hops on the Hill ("HOTH") and/or Dug Road. Attached as **Exhibit B**, are Dr. Bissell's thirty-one (31) complaints including speeding, potholes, paving requests<sup>1</sup>, and tree pruning. The speeding complaints were investigated by the Police Department. The data from the studies performed by the Police Department and Engineering Department on Dug Road adjacent to Dr. Bissell's home (**Exhibit C**) found that the 85<sup>th</sup> percentile of speed was 22.3 mph in the first study and 25 mph in the second study. The posted speed limit on Dug Road is 25 mph.