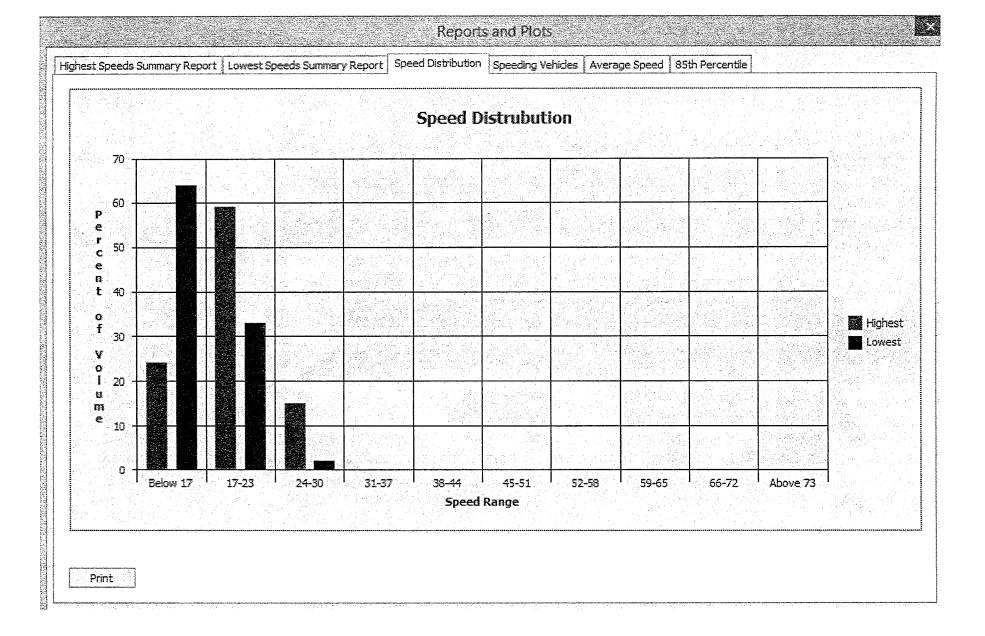

Since April 27, 2020, Dr. Bissell has submitted complaints to the Town's Q-Alert system regarding issues he attributes to Hops on the Hill ("HOTH") and/or Dug Road. Attached as **Exhibit B**, are Dr. Bissell's thirty-one (31) complaints including speeding, potholes, paving requests<sup>1</sup>, and tree pruning. The speeding complaints were investigated by the Police Department. The data from the studies performed by the Police Department and Engineering Department on Dug Road adjacent to Dr. Bissell's home (**Exhibit C**) found that the 85<sup>th</sup> percentile of speed was 22.3 mph in the first study and 25 mph in the second study. The posted speed limit on Dug Road is 25 mph.