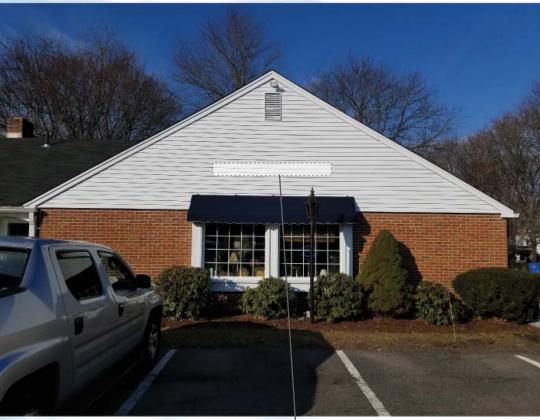

existing

DOWN TO EARTH COFFEE

9 SQUARE FEET

PROPOSED SIGN LOCATION

proposed

INTERNALLY ILLUMINATED **FACE LIT CHANNEL LETTERS** 

Building B - *DOWN TO EARTH COFFEE*West Elevation

CLIENT: CONTACT: DATE: SPECS: 8-22-17 **Derra Plaza** as noted above WORK PHONE: START: PROJECT NAME: plaza / town regulations PROJECT LOCATION: CELL PHONE: LAST REVISION: 60 Hebron Ave. Glastonbury, CT CLIENT ADDRESS: EMAIL: DUE: FILE NAME: Derr\_Plaza\_town\_regulations\_10th\_scl\_proof\_HSD.ai