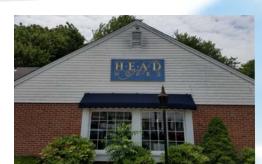

existing

DOWN TO EARTH COFFEE

9 SQUARE FEET

PROPOSED SIGN LOCATION

proposed

INTERNALLY ILLUMINATED **FACE LIT CHANNEL LETTERS** 

Building B - *DOWN TO EARTH COFFEE*West Elevation

CLIENT: CONTACT: DATE: SPECS: 8-22-17 **Derra Plaza** as noted above WORK PHONE: START: PROJECT NAME: plaza / town regulations PROJECT LOCATION: CELL PHONE: LAST REVISION: 60 Hebron Ave. Glastonbury, CT CLIENT ADDRESS: EMAIL: DUE: FILE NAME: Derr\_Plaza\_town\_regulations\_10th\_scl\_proof\_HSD.ai