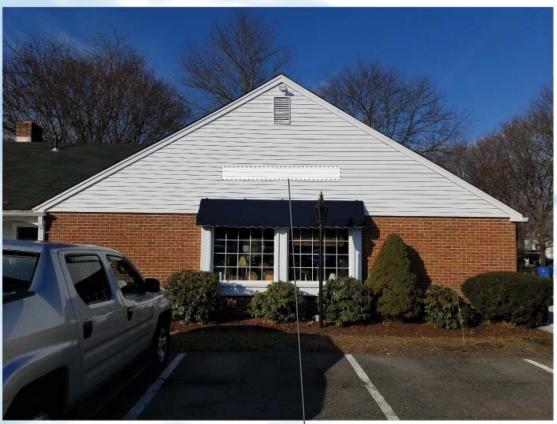

## Building B - DOWN TO EARTH COFFEE West Elevation

PROPOSED SIGN LOCATION
9 SQUARE FEET

| CLIENT:                        | CONTACT:    | DATE:          | SPECS:                                                 |
|--------------------------------|-------------|----------------|--------------------------------------------------------|
| Derra Plaza                    | -           | 8-22-17        | as noted above                                         |
| PROJECT NAME:                  | WORK PHONE: | START:         |                                                        |
| plaza / town regulations       | -           | -              |                                                        |
| PROJECT LOCATION:              | CELL PHONE: | LAST REVISION: |                                                        |
| 60 Hebron Ave. Glastonbury, CT | -           | -              |                                                        |
| CLIENT ADDRESS:                | EMAIL:      | DUE:           |                                                        |
| -                              | -           | - FILE N       | AME: Derr_Plaza_town_regulations_10th_scl_proof_HSD.ai |