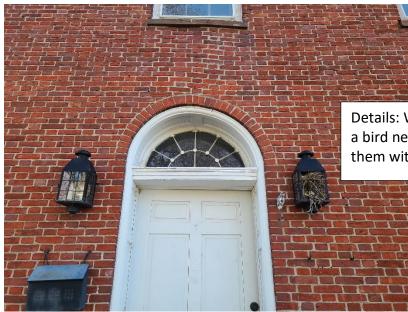

#### Picture of Light to be Replaced

Details: While still working, albeit even with a bird nest, we are considering changing them with the ones below.