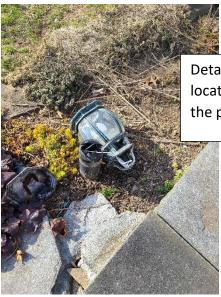

#### Picture of Light to be Replaced

Details: This light is in disrepair. The location is at the top of the stairs going up the patio. The location will be the same.