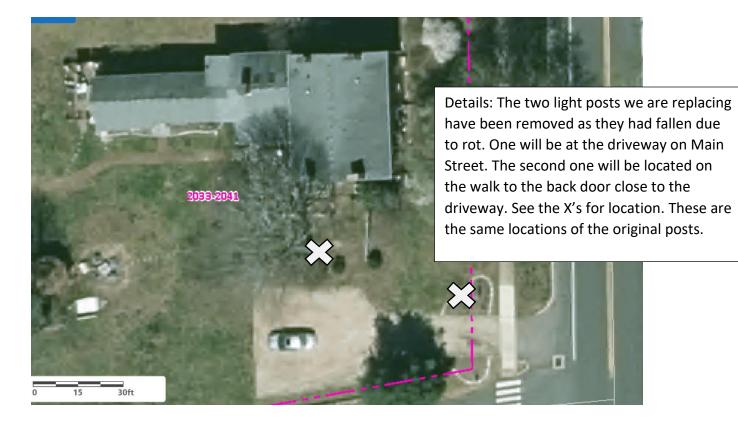

g 1 | 6 |
| Outdoor Lighting 2 | 7 |
| Outdoor Lighting 3 | 8 |

#### Picture of Current Window to be Replaced



#### **Proposed New Fence**



needs to be replaced due to rot and age.

#### Company: Arrow Fence

Details: 4 1/2' Avon tongue and groove privacy base panel with an 18" scalloped picket topper and 6"x6" cedar posts and pyramid post caps stained in white. Both sides of the fence look the same (i.e., no brace on one side of the fence). The height of the fence is

### **Fence Post Caps**



Company: Island Post Cap

Material: Cedar

Details: The pineapple finial post cap will be located on top of each pyramid post caps located on each 6"x6" cedar posts. This will also be stained in white.

#### **Fence Location**



## **Light Posts**

#### Picture of Light Posts to be Replaced



#### **New Light Posts**



Company: Arrow Fence

Material: Cedar

Details: Square lantern posts with post cap to match the caps on the fence posts. Will be stained white.

Note: This is not the proposed light fixture.

### New Light Post Light Fixtures



Company: Old Lights On

Details: These are vintage lights to be used for the two light posts. They will be refinished in black. The finial accents will remain brass.

#### Picture of Light to be Replaced



Details: This light is in disrepair. The location is at the top of the stairs going up the patio. The location will be the same.

#### **New Light Fixtures**



Company: Old Lights On

Details: The same vintage light used for the two light posts will to be used for this spot as well. It will be refinished in black. The finial accent