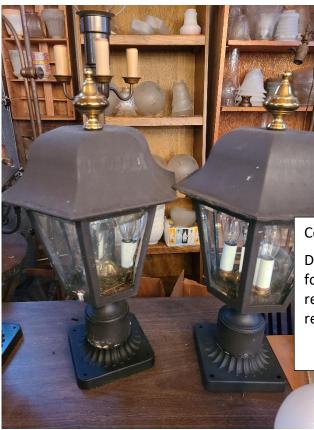

### New Light Post Light Fixtures

Company: Old Lights On

Details: These are vintage lights to be used for the two light posts. They will be refinished in black. The finial accents will remain brass.