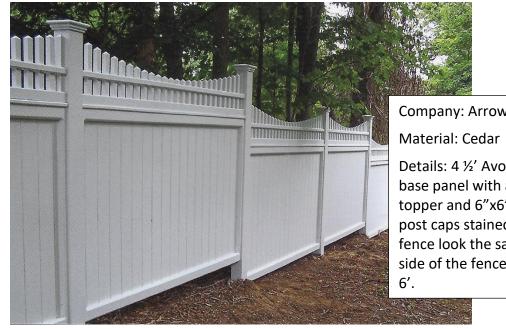

#### Company: Arrow Fence

Details: 4 1/2' Avon tongue and groove privacy base panel with an 18" scalloped picket topper and 6"x6" cedar posts and pyramid post caps stained in white. Both sides of the fence look the same (i.e., no brace on one side of the fence). The height of the fence is