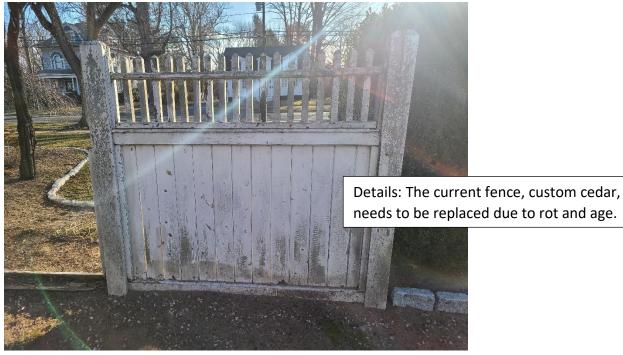

# **Application for Historic District**

2033 Main Street Marlise and Frederick Davis (860) 657-8585

## **Table of Contents**

| Fence              | 2 |
|--------------------|---|
| Light Posts        | 4 |
| Outdoor Lighting 1 | 6 |
| Outdoor Lighting 2 | 7 |
| Outdoor Lighting 3 | 8 |

#### Picture of Current Window to be Replaced



#### **Proposed New Fence**



needs to be replaced due to rot and age.

#### Company: Arrow Fence

Details: 4 1/2' Avon tongue and groove privacy base panel with an 18" scalloped picket topper and 6"x6" cedar posts and pyramid post caps stained in white. Both sides of the fence look the same (i.e., no brace on one side of the fence). The height of the fence is

### **Fence Post Caps**



Company: Island Post Cap

Material: Cedar

Details: The pineapple finial post cap will be located on top of each pyramid post caps located on each 6"x6" cedar posts. This will also be stained in white.

#### **Fence Location**



## **Light Posts**

#### Picture of Light Posts to be Replaced



#### **New Light Posts**



Company: Arrow Fence

Material: Cedar

Details: Square lantern posts with post cap