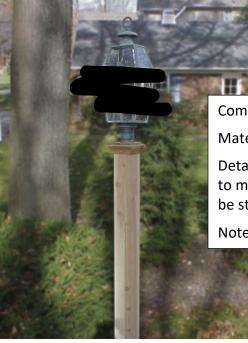

#### **New Light Posts**

Company: Arrow Fence

Material: Cedar

Details: Square lantern posts with post cap to match the caps on the fence posts. Will be stained white.

Note: This is not the proposed light fixture.