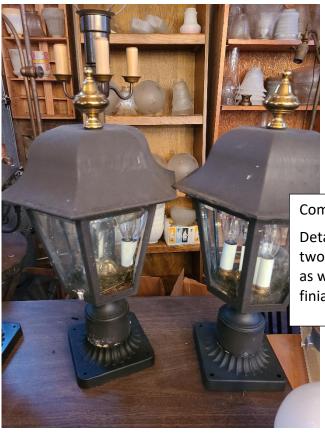

### New Light Post Light Fixtures

Company: Old Lights On

Details: These are vintage lights to be used for the two light posts. They will be refinished in black. The finial accents will remain brass.