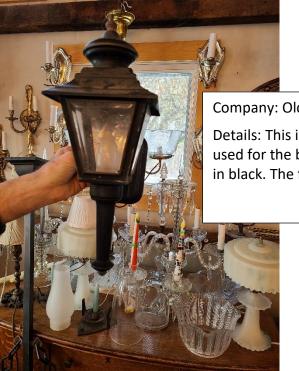

#### **New Light Fixtures**

Company: Old Lights On

Details: The same vintage light used for the two light posts will to be used for this spot as well. It will be refinished in black. The finial accent will stay as brass.