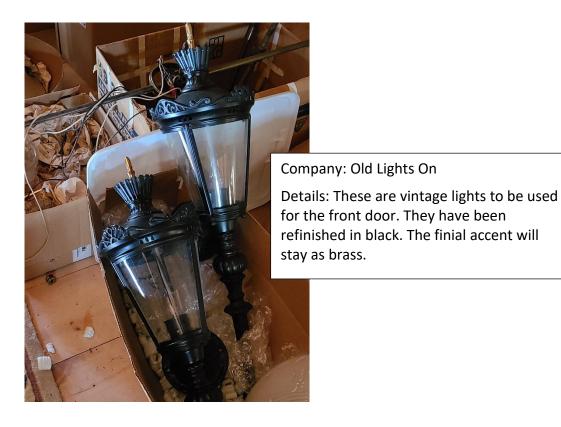

#### **New Light Fixtures**

Company: Old Lights On

Details: The same vintage light used for the two light posts will to be used for this spot as well. It will be refinished in black. The finial accent will stay as brass.