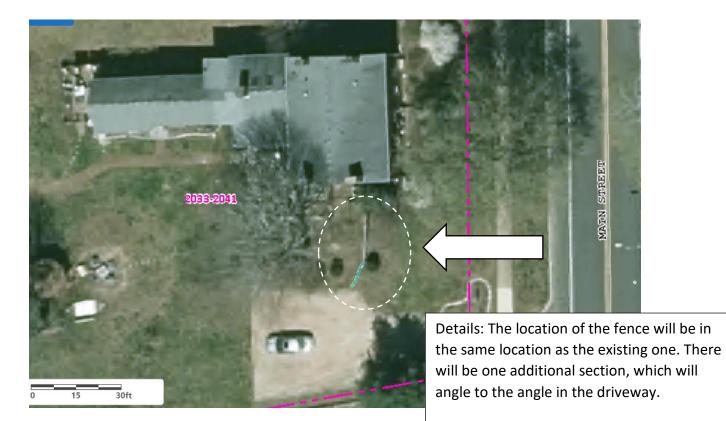

----------------|---|
| Light Posts        | 4 |
| Outdoor Lighting 1 | 6 |
| Outdoor Lighting 2 | 7 |
| Outdoor Lighting 3 | 8 |

#### Picture of Current Window to be Replaced



#### **Proposed New Fence**



needs to be replaced due to rot and age.

#### Company: Arrow Fence

Details: 4 1/2' Avon tongue and groove privacy base panel with an 18" scalloped picket topper and 6"x6" cedar posts and pyramid post caps stained in white. Both sides of the fence look the same (i.e., no brace on one side of the fence). The height of the fence is

### **Fence Post Caps**



Company: Island Post Cap

Material: Cedar

Details: The pineapple finial post cap will be located on top of each pyramid post caps located on each 6"x6" cedar posts. This will also be stained in white.

#### **Fence Location**



## **Light Posts**

#### Picture of Light Posts to be Replaced



#### **New Light Posts**



Company: Arrow Fence

Material: Cedar

Details: Square lantern posts with post cap to match the caps on the fence posts. Will be stained white.

Note: This is not the proposed light fixture.

### New Light Post Light Fixtures



Company: Old Lights On

Details: These are vintage lights to be used for the two light posts. They will be refinished in black. The finial accents will remain brass.

#### Picture of Light to be Replaced



Details: This light is in disrepair. The location is at the top of the stairs going up the patio. The location will be the same.

#### **New Light Fixtures**



Company: Old Lights On

Details: The same vintage light used for the two light posts will to be used for th