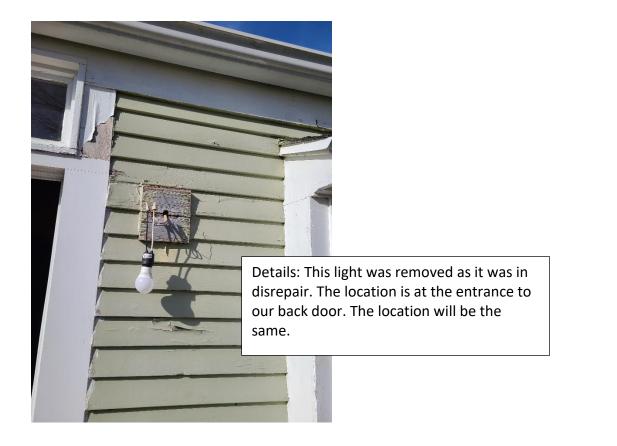

#### **New Light Fixtures**

Company: Old Lights On

Details: This is a vintage wall light to be used for the back door. It will be refinished in black. The finial accent will stay as brass.