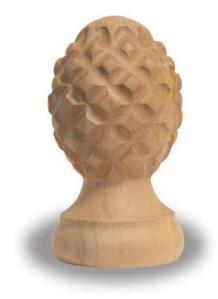

### **Fence Post Caps**

Company: Island Post Cap

Material: Cedar

Details: The pineapple finial post cap will be located on top of each pyramid post caps located on each 6"x6" cedar posts. This will also be stained in white.