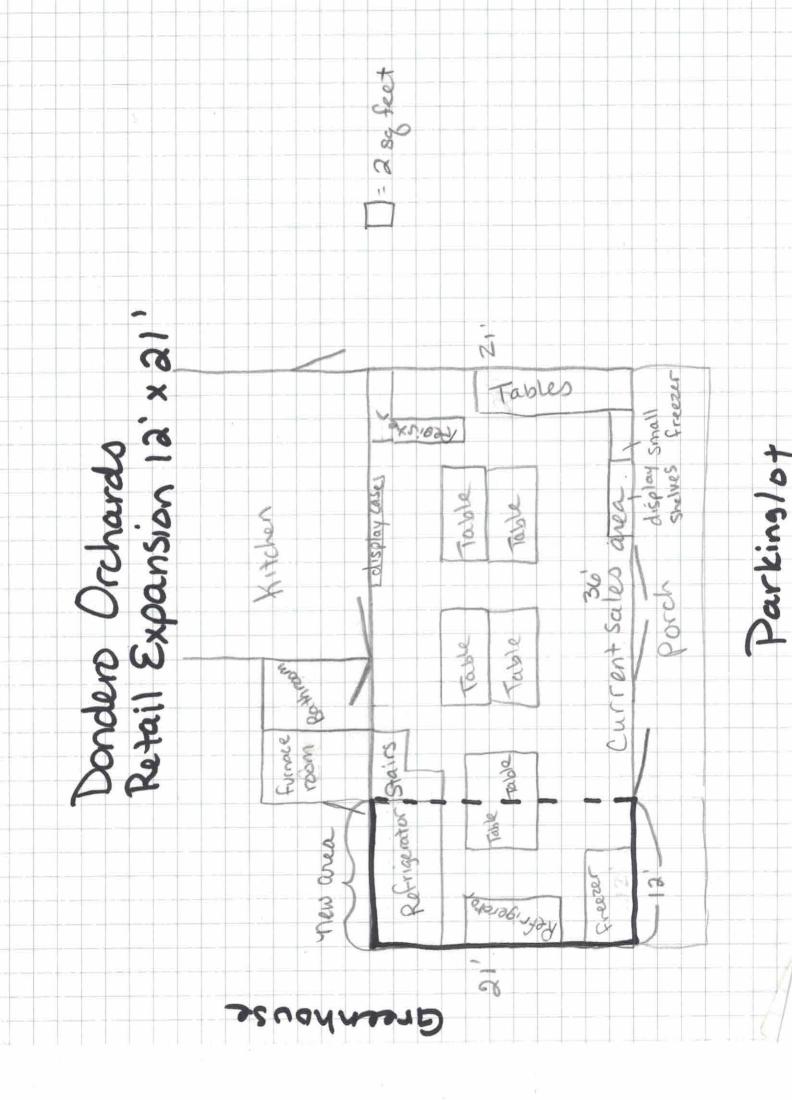

|            |                      | = 3 sg. feet       |
|------------|----------------------|--------------------|
|            | Dondero Orchards     | chards             |
|            | 529 Woodland Street  | and Street         |
| Greenhouse | 2021 Stand Expansion | d Expansion        |
|            | Retail Area          |                    |
|            | 96,                  | Existing 21,       |
|            |                      | A Hitchen          |
|            |                      | Soffin Soft        |
|            | Approx. 35           |                    |
|            | between              | ×,0                |
|            | 7                    | Current            |
|            | Expansion            | Nothing Sales area |
|            |                      |                    |
| 0          |                      | 36                 |
|            |                      |                    |
|            |                      |                    |
|            |                      |                    |
|            |                      |                    |
|            |                      |                    |
|            | Parking Lot          |                    |
|            |                      |                    |
|            |                      |                    |