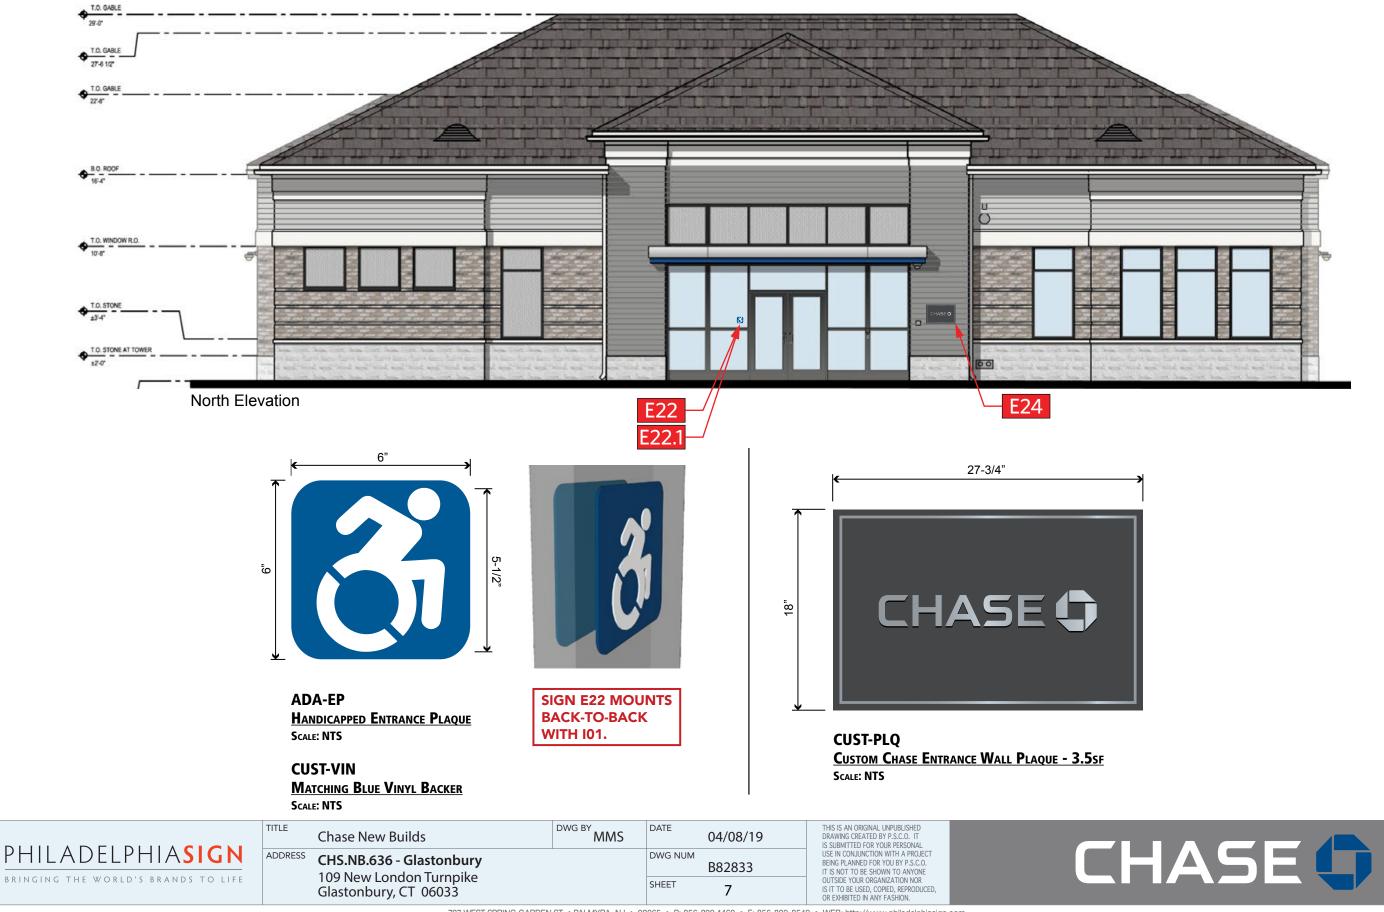

#### E22.1 - CUST-VIN

707 WEST SPRING GARDEN ST • PALMYRA, NJ • 08065 • P: 856-829-1460 • F: 856-829-8549 • WEB: http://www.philadelphiasign.com

### E24 - CUST-PLQ