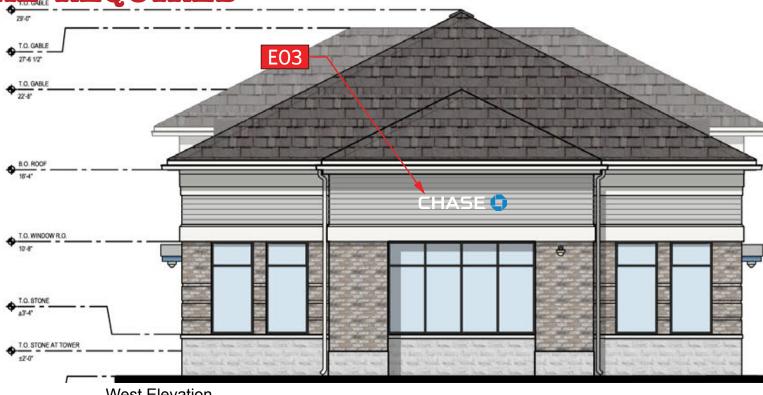

#### E03 - LIF-WBO-12-LED

## ADDITIONAL APPROVAL REQUIRED

West Elevation

SCALE: NTS

|                                     | TITLE                            | Chase New Builds                                 | DWG BY MMS | DATE              | 04/08/19 | THIS IS AN ORIGINAL UNPUBLISHED<br>DRAWING CREATED BY P.S.C.O. IT<br>IS SUBMITTED FOR YOUR PERSONAL       |  |
|-------------------------------------|----------------------------------|--------------------------------------------------|------------|-------------------|----------|-----------------------------------------------------------------------------------------------------------|--|
| PHILADELPHIASIGN                    | ADDRESS CHS.NB.636 - Glastonbury |                                                  |            | DWG NUM<br>B82833 |          | USE IN CONJUNCTION WITH A PROJECT<br>BEING PLANNED FOR YOU BY P.S.C.O.<br>IT IS NOT TO BE SHOWN TO ANYONE |  |
| BRINGING THE WORLD'S BRANDS TO LIFE |                                  | 109 New London Turnpike<br>Glastonbury, CT 06033 |            | SHEET             | 9        | OUTSIDE YOUR ORGANIZATION NOR<br>IS IT TO BE USED, COPIED, REPRODUCED,<br>OR EXHIBITED IN ANY FASHION.    |  |