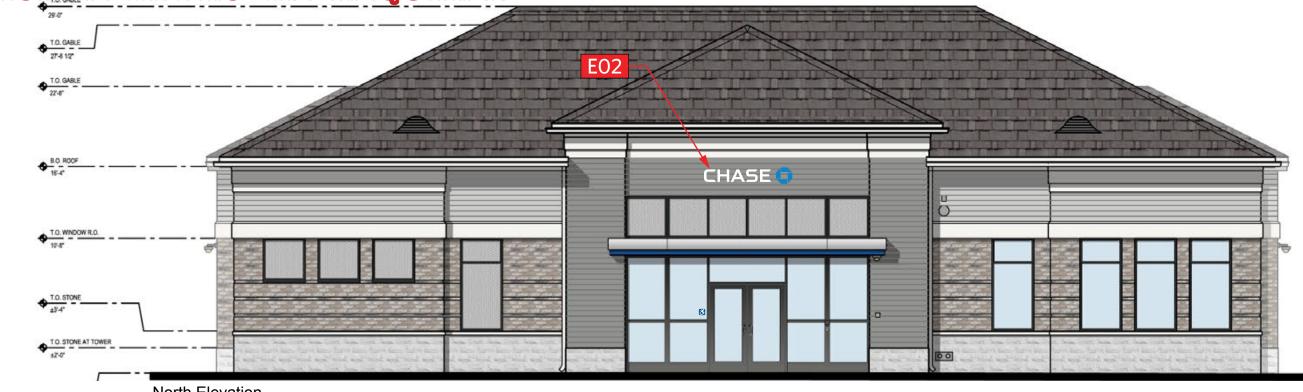

### E02 - LIF-WBO-12-LED

## ADDITIONAL APPROVAL REQUIRED

North Elevation

|    |                                    | TITLE   | Chase New Builds                                 | DWG BY MMS | DATE    | 04/08/19 | THIS IS AN ORIGINAL UNPUBLISHED<br>DRAWING CREATED BY P.S.C.O. IT<br>IS SUBMITTED FOR YOUR PERSONAL       |  |
|----|------------------------------------|---------|--------------------------------------------------|------------|---------|----------|-----------------------------------------------------------------------------------------------------------|--|
|    | 'HILADELPHIA <mark>sign</mark>     | ADDRESS | CHS.NB.030 - Glastonbury                         |            | DWG NUM | B82833   | USE IN CONJUNCTION WITH A PROJECT<br>BEING PLANNED FOR YOU BY P.S.C.O.<br>IT IS NOT TO BE SHOWN TO ANYONE |  |
| BF | RINGING THE WORLD'S BRANDS TO LIFE |         | 109 New London Turnpike<br>Glastonbury, CT 06033 |            | SHEET   | 8        | OUTSIDE YOUR ORGANIZATION NOR<br>IS IT TO BE USED, COPIED, REPRODUCED,<br>OR EXHIBITED IN ANY FASHION.    |  |