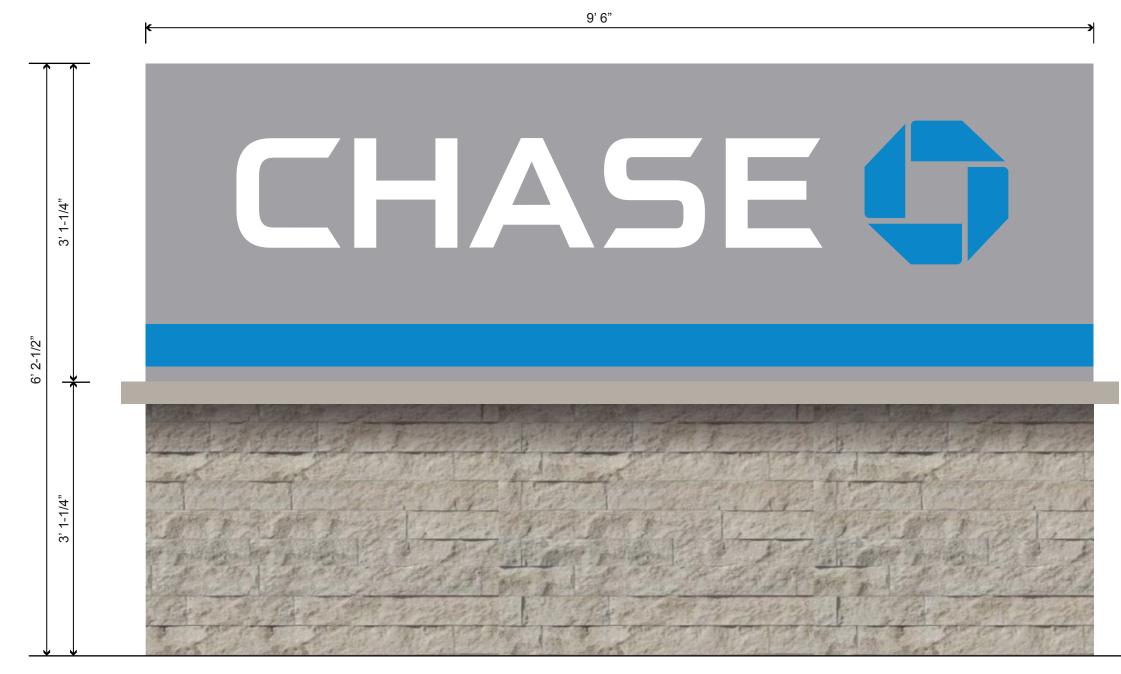

#### E01 - M-25-RE

M-25-RE Double-Faced Illuminated Monument - 25sf Scale: NTS

|                                     | Chase New Builds                                 | DWG BY | DATE 04/08/19     | THIS IS AN ORIGINAL UNPUBLISHED<br>DRAWING CREATED BY P.S.C.O. IT<br>IS SUBMITTED FOR YOUR PERSONAL       |  |
|-------------------------------------|--------------------------------------------------|--------|-------------------|-----------------------------------------------------------------------------------------------------------|--|
|                                     | ADDRESS CHS.NB.636 - Glastonbury                 |        | DWG NUM<br>B82833 | USE IN CONJUNCTION WITH A PROJECT<br>BEING PLANNED FOR YOU BY P.S.C.O.<br>IT IS NOT TO BE SHOWN TO ANYONE |  |
| BRINGING THE WORLD'S BRANDS TO LIFE | 109 New London Turnpike<br>Glastonbury, CT 06033 |        | SHEET 6           | OUTSIDE YOUR ORGANIZATION NOR<br>IS IT TO BE USED, COPIED, REPRODUCED,<br>OR EXHIBITED IN ANY FASHION.    |  |