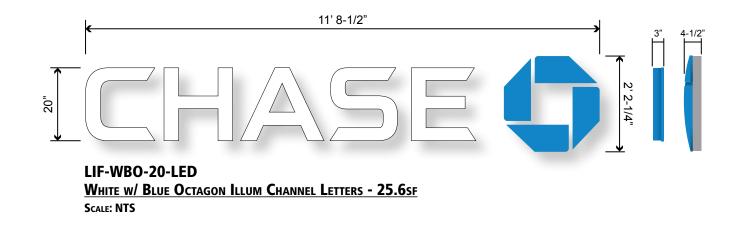

----------------------------------------------------------------------------------------------|--|
| PHILADELPHIASIGN                    | ADDRESS CHS.NB.636 - Glastonbury |                                                  |            | DWG NUM<br>B82833 |          | USE IN CONJUNCTION WITH A PROJECT<br>BEING PLANNED FOR YOU BY P.S.C.O.<br>IT IS NOT TO BE SHOWN TO ANYONE |  |
| BRINGING THE WORLD'S BRANDS TO LIFE |                                  | 109 New London Turnpike<br>Glastonbury, CT 06033 |            | SHEET             | 9        | OUTSIDE YOUR ORGANIZATION NOR<br>IS IT TO BE USED, COPIED, REPRODUCED,<br>OR EXHIBITED IN ANY FASHION.    |  |

707 WEST SPRING GARDEN ST • PALMYRA, NJ • 08065 • P: 856-829-1460 • F: 856-829-8549 • WEB: http://www.philadelphiasign.com

## CHASE







|                                     | TITLE                                                       | Chase New Builds      | DWG BY MMS        | DATE   | 04/08/19                                                                                                  | THIS IS AN ORIGINAL UNPUBLISHED<br>DRAWING CREATED BY P.S.C.O. IT<br>IS SUBMITTED FOR YOUR PERSONAL    |  |
|-------------------------------------|-------------------------------------------------------------|-----------------------|-------------------|--------|-----------------------------------------------------------------------------------------------------------|--------------------------------------------------------------------------------------------------------|--|
| <u>Philadelphiasign</u>             | ADDRESS CHS.NB.6