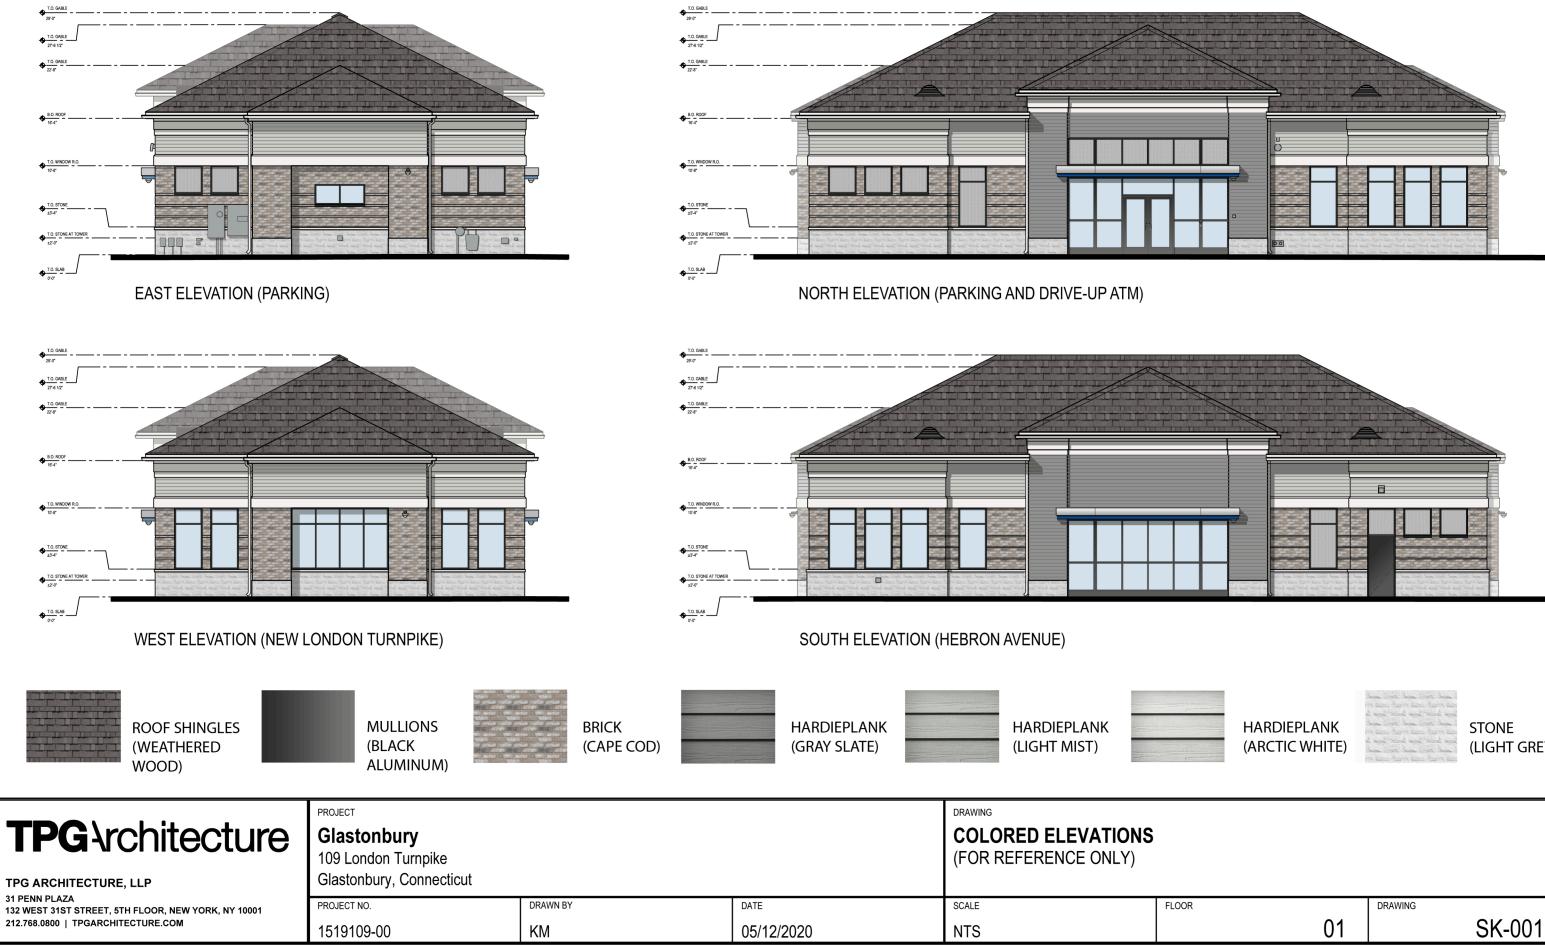

|     | HARDIEPLANK<br>(ARCTIC WHITE) |         | STONE<br>(LIGHT GREY) |
|-----|-------------------------------|---------|-----------------------|
|     |                               |         |                       |
| OOR | 01                            | DRAWING | SK-001                |
|     |                               |         |                       |