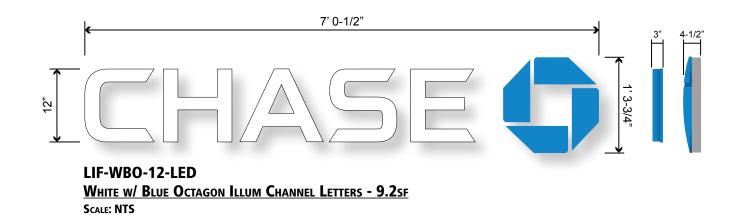

HS.NB.636 - Glastonbury                 |        | DWG NUM<br>B82833 | USE IN CONJUNCTION WITH A PROJECT<br>BEING PLANNED FOR YOU BY P.S.C.O.<br>IT IS NOT TO BE SHOWN TO ANYONE |  |
| BRINGING THE WORLD'S BRANDS TO LIFE | 109 New London Turnpike<br>Glastonbury, CT 06033 |        | SHEET 6           | OUTSIDE YOUR ORGANIZATION NOR<br>IS IT TO BE USED, COPIED, REPRODUCED,<br>OR EXHIBITED IN ANY FASHION.    |  |

707 WEST SPRING GARDEN ST • PALMYRA, NJ • 08065 • P: 856-829-1460 • F: 856-829-8549 • WEB: http://www.philadelphiasign.com



Grade





#### E22.1 - CUST-VIN



707 WEST SPRING GARDEN ST • PALMYRA, NJ • 08065 • P: 856-829-1460 • F: 856-829-8549 • WEB: http://www.philadelphiasign.com

### E24 - CUST-PLQ



### E02 - LIF-WBO-12-LED

## ADDITIONAL APPROVAL REQUIRED



North Elevation



|    |                                    | TITLE   | Chase New Builds                                 | DWG BY MMS | DATE    | 04/08/19 | THIS IS AN ORIGINAL UNPUBLISHED<br>DRAWING CREATED BY P.S.C.O. IT<br>IS SUBMITTED FOR YOUR PERSONAL       |  |
|----|------------------------------------|---------|--------------------------------------------------|------------|---------|----------|-----------------------------------------------------------------------------------------------------------|--|
|    | 'HILADELPHIA <mark>sign</mark>     | ADDRESS | CHS.NB.030 - Glastonbury                         |            | DWG NUM | B82833   | USE IN CONJUNCTION WITH A PROJECT<br>BEING PLANNED FOR YOU BY P.S.C.O.<br>IT IS NOT TO BE SHOWN TO ANYONE |  |
| BF | RINGING THE WORLD'S BRANDS TO LIFE |