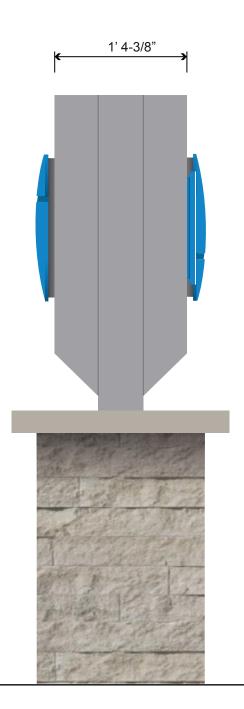

--------------------|--------------------------------------------------|--------|-------------------|-----------------------------------------------------------------------------------------------------------|--|
|                                     | ADDRESS CHS.NB.636 - Glastonbury                 |        | DWG NUM<br>B82833 | USE IN CONJUNCTION WITH A PROJECT<br>BEING PLANNED FOR YOU BY P.S.C.O.<br>IT IS NOT TO BE SHOWN TO ANYONE |  |
| BRINGING THE WORLD'S BRANDS TO LIFE | 109 New London Turnpike<br>Glastonbury, CT 06033 |        | SHEET 6           | OUTSIDE YOUR ORGANIZATION NOR<br>IS IT TO BE USED, COPIED, REPRODUCED,<br>OR EXHIBITED IN ANY FASHION.    |  |

707 WEST SPRING GARDEN ST • PALMYRA, NJ • 08065 • P: 856-829-1460 • F: 856-829-8549 • WEB: http://www.philadelphiasign.com



Grade





#### E22.1 - CUST-VIN



707 WEST SPRING GARDEN ST • PALMYRA, NJ • 08065 • P: 856-829-1460 • F: 856-829-8549 • WEB: http://www.philadelphiasign.com

### E24 - CUST-PLQ



### E02 - LIF-WBO-12-LED

## ADDITIONAL APPROVAL REQUIRED



North Elevation



|    |                                    | TITLE   | Chase New Builds                                 | DWG BY MMS | DATE    | 04/08/19 | THIS IS AN ORIGINAL UNPUBLISHED<br>DRAWING CREATED BY P.S.C.O. IT<br>IS SUBMITTED FOR YOUR PERSONAL       |  |
|----|------------------------------------|---------|--------------------------------------------------|------------|---------|----------|-----------------------------------------------------------------------------------------------------------|--|
|    | 'HILADELPHIA <mark>sign</mark