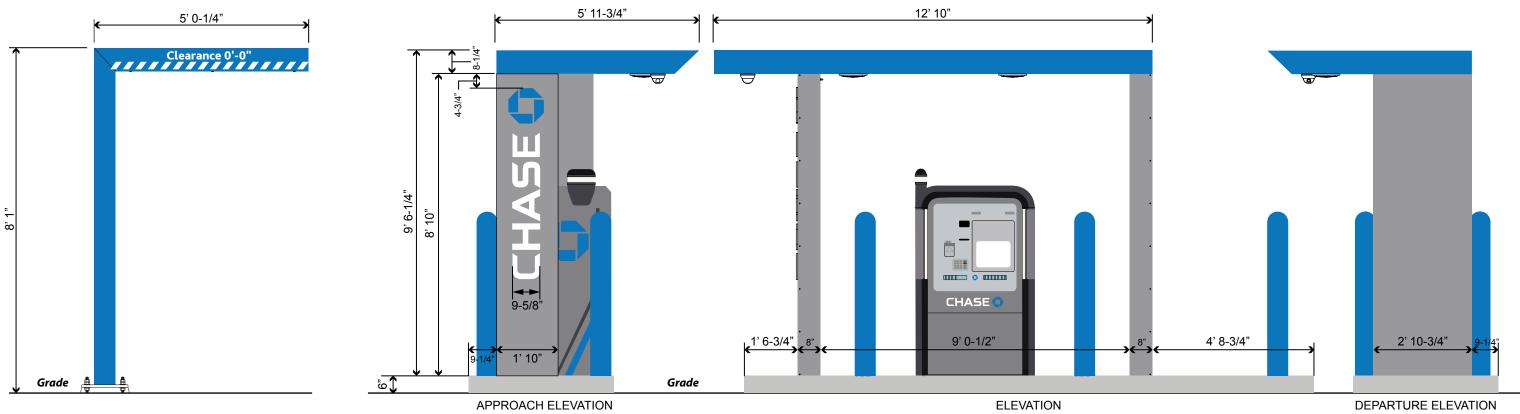

### E15 - CAN-ATM-SIG-OCT

HB-U HEADACHE BAR - NEW INSTALL SCALE: NTS

**CAN-ATM-SIG** SIGNATURE DRIVE UP CANOPY - NO BRANDING SCALE: NTS

|                                     | TITLE                                                       | Chase New Builds      | DWG BY MMS | DATE   | 04/08/19                                                                                                  | THIS IS AN ORIGINAL UNPUBLISHED<br>DRAWING CREATED BY P.S.C.O. IT<br>IS SUBMITTED FOR YOUR PERSONAL    |  |
|-------------------------------------|-------------------------------------------------------------|-----------------------|------------|--------|-----------------------------------------------------------------------------------------------------------|--------------------------------------------------------------------------------------------------------|--|
| PHILADELPHIASIGN                    | ADDRESS CHS.NB.636 - Glastonbury<br>109 New London Turnpike |                       | DWG NUM    | B82833 | USE IN CONJUNCTION WITH A PROJECT<br>BEING PLANNED FOR YOU BY P.S.C.O.<br>IT IS NOT TO BE SHOWN TO ANYONE |                                                                                                        |  |
| BRINGING THE WORLD'S BRANDS TO LIFE |                                                             | Glastonbury, CT 06033 |            | SHEET  | 12                                                                                                        | OUTSIDE YOUR ORGANIZATION NOR<br>IS IT TO BE USED, COPIED, REPRODUCED,<br>OR EXHIBITED IN ANY FASHION. |  |