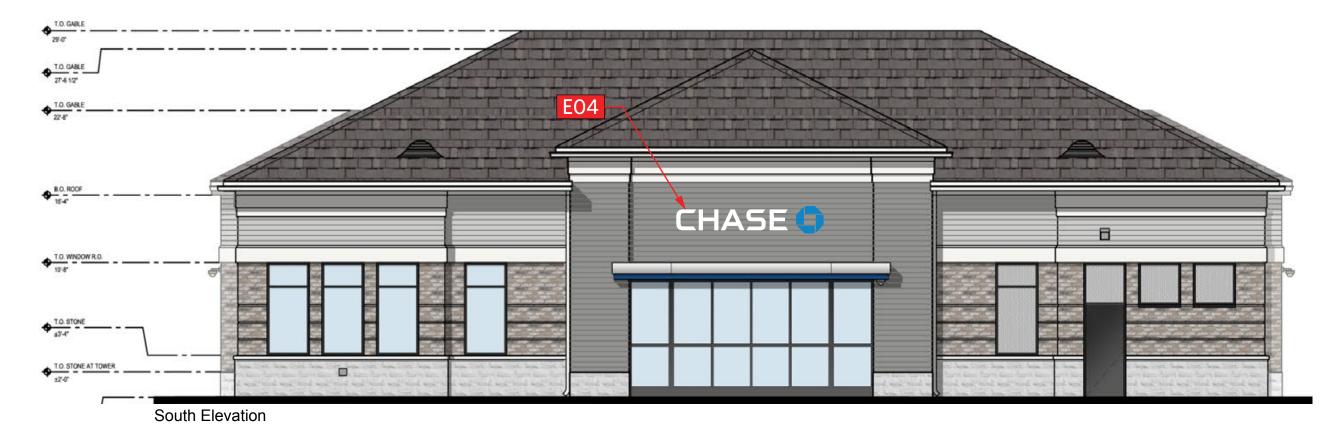

## ADDITIONAL APPROVAL REQUIRED

North Elevation

|    |                                    | TITLE   | Chase New Builds                                 | DWG BY MMS | DATE    | 04/08/19 | THIS IS AN ORIGINAL UNPUBLISHED<br>DRAWING CREATED BY P.S.C.O. IT<br>IS SUBMITTED FOR YOUR PERSONAL       |  |
|----|------------------------------------|---------|--------------------------------------------------|------------|---------|----------|-----------------------------------------------------------------------------------------------------------|--|
|    | 'HILADELPHIA <mark>sign</mark>     | ADDRESS | CHS.NB.030 - Glastonbury                         |            | DWG NUM | B82833   | USE IN CONJUNCTION WITH A PROJECT<br>BEING PLANNED FOR YOU BY P.S.C.O.<br>IT IS NOT TO BE SHOWN TO ANYONE |  |
| BF | RINGING THE WORLD'S BRANDS TO LIFE |         | 109 New London Turnpike<br>Glastonbury, CT 06033 |            | SHEET   | 8        | OUTSIDE YOUR ORGANIZATION NOR<br>IS IT TO BE USED, COPIED, REPRODUCED,<br>OR EXHIBITED IN ANY FASHION.    |  |