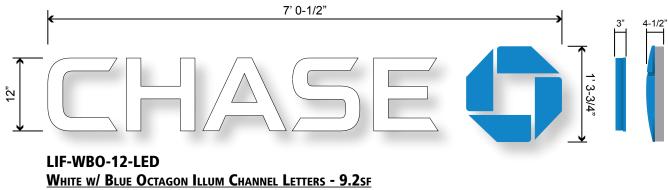

-------------------------------------------------------------------|--|
|    | 'HILADELPHIA <mark>sign</mark>     | ADDRESS | CHS.NB.030 - Glastonbury                         |            | DWG NUM | B82833   | USE IN CONJUNCTION WITH A PROJECT<br>BEING PLANNED FOR YOU BY P.S.C.O.<br>IT IS NOT TO BE SHOWN TO ANYONE |  |
| BF | RINGING THE WORLD'S BRANDS TO LIFE |         | 109 New London Turnpike<br>Glastonbury, CT 06033 |            | SHEET   | 8        | OUTSIDE YOUR ORGANIZATION NOR<br>IS IT TO BE USED, COPIED, REPRODUCED,<br>OR EXHIBITED IN ANY FASHION.    |  |

707 WEST SPRING GARDEN ST • PALMYRA, NJ • 08065 • P: 856-829-1460 • F: 856-829-8549 • WEB: http://www.philadelphiasign.com

# CHASE

### DRC Page 8

#### E03 - LIF-WBO-12-LED

## ADDITIONAL APPROVAL REQUIRED



West Elevation



SCALE: NTS

|                                     | TITLE                            | Chase New Builds                                 | DWG BY MMS | DATE              | 04/08/19 | THIS IS AN ORIGINAL UNPUBLISHED<br>DRAWING CREATED BY P.S.C.O. IT<br>IS SUBMITTED FOR YOUR PERSONAL       |  |
|-------------------------------------|----------------------------------|--------------------------------------------------|------------|-------------------|----------|-----------------------------------------------------------------------------------------------------------|--|
| PHILADELPHIASIGN                    | ADDRESS CHS.NB.636 - Glastonbury |                                                  |            | DWG NUM<br>B82833 |          | USE IN CONJUNCTION WITH A PROJECT<br>BEING PLANNED FOR