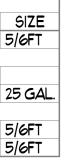

## TOWN HALL PROPERTY

| LEGEND                     |     |        |            |                             |     |   |  |  |
|----------------------------|-----|--------|------------|-----------------------------|-----|---|--|--|
| COMMON NAME                | QTY | SIZE   |            | COMMON NAME                 | QTY |   |  |  |
| FLOWER, GRASS              |     |        | $\bigcirc$ | HEMLOCK, CANADIAN           | 3   | 5 |  |  |
| * GRASS, KARL FORESTER     | 8   | 2 GAL  | TR         | EE, DECIDUOUS               |     |   |  |  |
| SHRUB, DECIDUOUS           |     |        |            | EXT. TREE                   |     |   |  |  |
| 🚱 HYDRANGEA, WEE WHITE     | 11  | 3 GAL. | $\bigcirc$ | BEECH, RED OBELISK EUROPEAN | 3   | 2 |  |  |
| SHRUB, EVERGREEN BROADLEAF |     |        | TR         | EE, EVERGREEN               |     |   |  |  |
| HOLLY, DENSA               | 8   | 5 GAL. | Ö          | ARBORVITAE, GREEN GIANT     | 5   | 5 |  |  |
| SHRUB, EVERGREEN CONIFER   |     | •      | $\otimes$  | SPRUCE, COLORADO BLUE       | 2   | 5 |  |  |