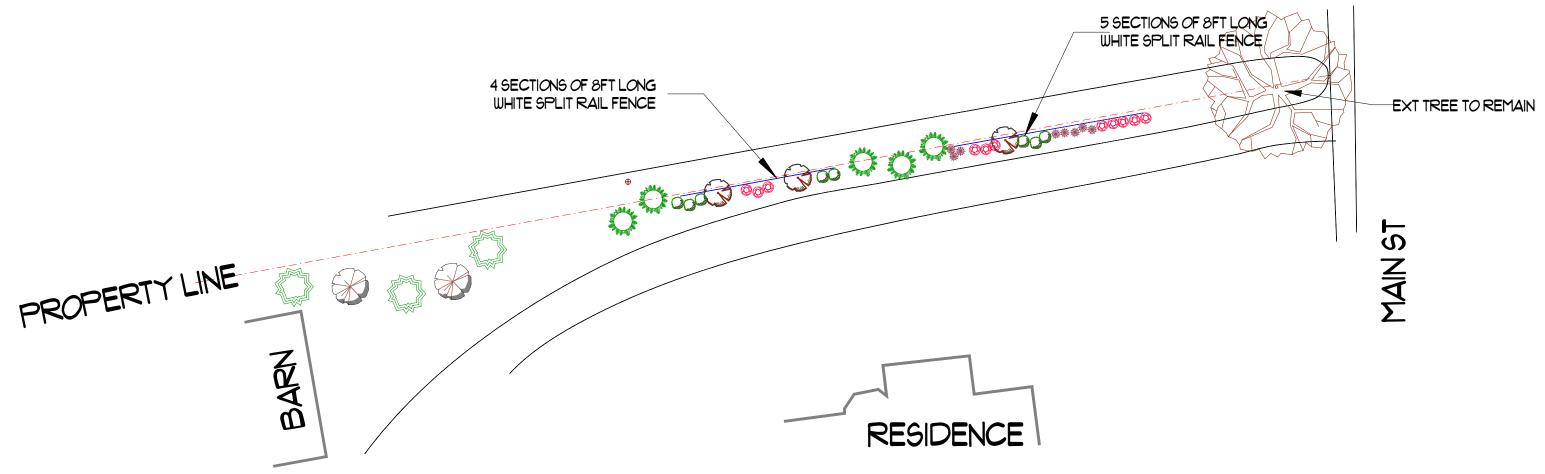

## TOWN HALL PROPERTY

| LEGEND                     |     |        |            |                             |     |   |  |  |
|----------------------------|-----|--------|------------|-----------------------------|-----|---|--|--|
| COMMON NAME                | QTY | SIZE   |            | COMMON NAME                 | QTY |   |  |  |
| FLOWER, GRASS              |     |        | $\bigcirc$ | HEMLOCK, CANADIAN           | 3   | 5 |  |  |
| * GRASS, KARL FORESTER     | 8   | 2 GAL  | TR         | EE, DECIDUOUS               |     |   |  |  |
| SHRUB, DECIDUOUS           |     |        |            | EXT. TREE                   |     |   |  |  |
| 🚱 HYDRANGEA, WEE WHITE     | 11  | 3 GAL. | $\bigcirc$ | BEECH, RED OBELISK EUROPEAN | 3   | 2 |  |  |
| SHRUB, EVERGREEN BROADLEAF |     |        | TR         | EE, EVERGREEN               |     |   |  |  |
| HOLLY, DENSA               | 8   | 5 GAL. | Ö          | ARBORVITAE, GREEN GIANT     | 5   | 5 |  |  |
| SHRUB, EVERGREEN CONIFER   |     | •      | $\otimes$  | SPRUCE, COLORADO BLUE       | 2   | 5 |  |  |