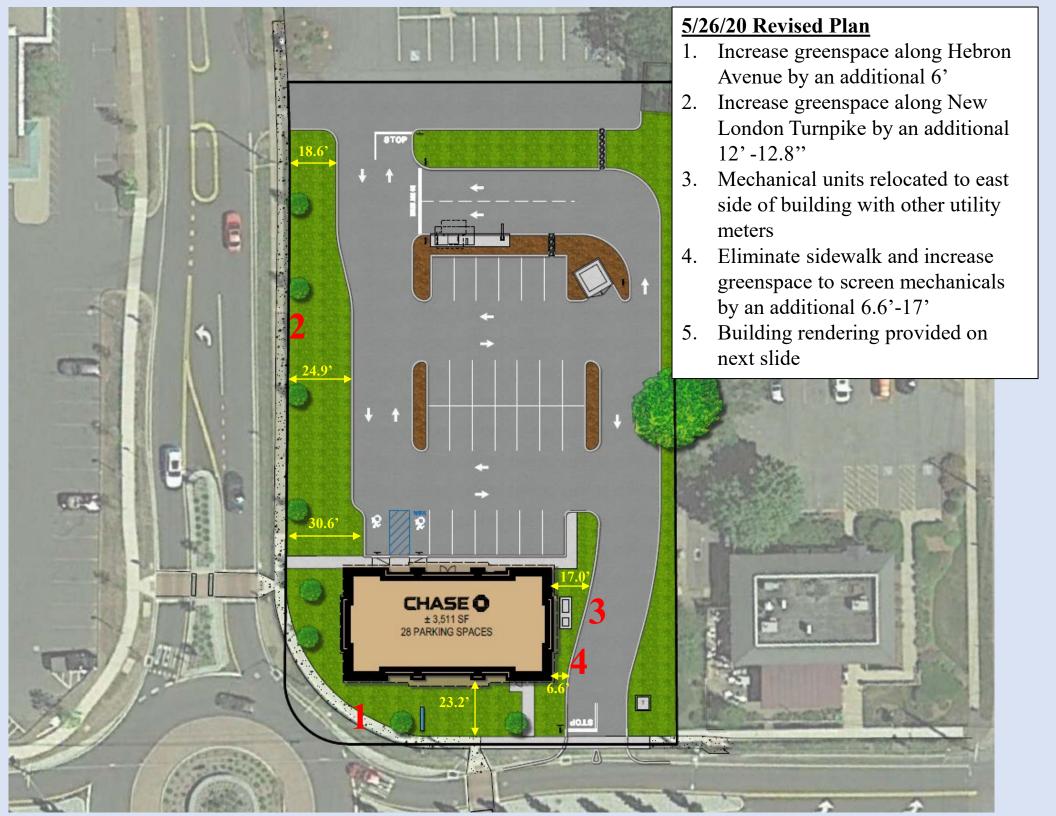

| •                                                                                                                               | ,                                                                                                                                                                                                                                       |                                                                                                                                                                                                                                                                                                                                    |
|---------------------------------------------------------------------------------------------------------------------------------|-----------------------------------------------------------------------------------------------------------------------------------------------------------------------------------------------------------------------------------------|------------------------------------------------------------------------------------------------------------------------------------------------------------------------------------------------------------------------------------------------------------------------------------------------------------------------------------|
|                                                                                                                                 | s form and any enclosures to the Communi<br>523, Glastonbury, CT 06033-6523.                                                                                                                                                            | ty Development Office, 2155 Main Street                                                                                                                                                                                                                                                                                            |
| CHECK LIST                                                                                                                      | General Map or Charts (1)                                                                                                                                                                                                               | $\chi$ Other Documentation (1)                                                                                                                                                                                                                                                                                                     |
|                                                                                                                                 | X Site Plan Set (1) - Comparison                                                                                                                                                                                                        | $\chi$ Architect's Rendering (1)                                                                                                                                                                                                                                                                                                   |
| TITLE/ADDRESS OF                                                                                                                | FAPPLICATION: <u>Chase Bank at 109-117 New</u>                                                                                                                                                                                          | London Turnpike (Town Center Zone)                                                                                                                                                                                                                                                                                                 |
| APPLICANT'S NAM                                                                                                                 | IE: <u>FERFELDT INVESTMENTS LLC, c/o the Fe</u>                                                                                                                                                                                         | rber Company, Inc.                                                                                                                                                                                                                                                                                                                 |
| APPLICANT'S ADDRESS: 151 Sawgrass Corners Drive, Suite 202, Ponte Vedra Beach, FL 32082                                         |                                                                                                                                                                                                                                         |                                                                                                                                                                                                                                                                                                                                    |
| PHONE #S: <u>904-285-7600 (Janet R. Coulther, Coordinator – Retail)</u>                                                         |                                                                                                                                                                                                                                         |                                                                                                                                                                                                                                                                                                                                    |
| EMAIL: jcoulther@ferbercompany.com                                                                                              |                                                                                                                                                                                                                                         |                                                                                                                                                                                                                                                                                                                                    |
| OTHER REPRESENT<br>jbord@bohlereng.                                                                                             | TATIVE(S): <u>Alter &amp; Pearson, LLC – mhope@</u><br>.com                                                                                                                                                                             | Palterpearson.com; Bohler Engineering –                                                                                                                                                                                                                                                                                            |
| the northeast corn<br>acres (40,950± s.f.<br>on March 11, 2020<br>London Turnpike a<br>driveway was skev<br>of the building for | ner of the intersection of Hebron Avenue a<br>) and located in the Town Center Zone. Bas<br>), the Applicant revised the Site Plan to provend<br>and Hebron Avenue. The sidewalk on the ea<br>wed more towards to east in order to prov | story, 3,511± s.f. Chase Bank to be located on and New London Turnpike. The Site is 0.94± sed on the comments received from the PRSC ide for additional green space along both New last side of the building was eliminated and the de additional screening area on the east side in Finally, a rendering of the south side of the |
| APPLICANT'S SIG                                                                                                                 |                                                                                                                                                                                                                                         | 6/1/2020<br>DATE                                                                                                                                                                                                                                                                                                                   |
| FERFÉLOT INVEST                                                                                                                 |                                                                                                                                                                                                                                         |                                                                                                                                                                                                                                                                                                                                    |
| By: Meghan A. Hope, its Attorney                                                                                                |                                                                                                                                                                                                                                         |                                                                                                                                                                                                                                                                                                                                    |