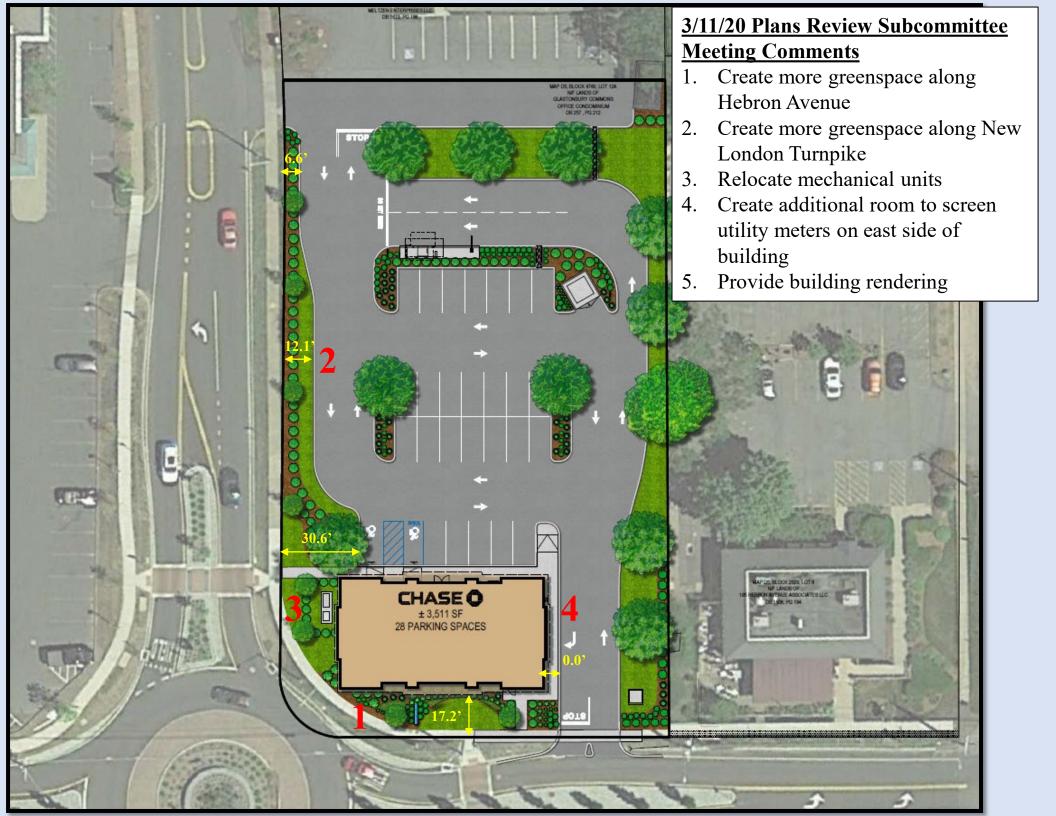

| •                                                                                                                               | ,                                                                                                                                                                                                                                       |                                                                                                                                                                                                                                                                                                                                    |
|---------------------------------------------------------------------------------------------------------------------------------|-----------------------------------------------------------------------------------------------------------------------------------------------------------------------------------------------------------------------------------------|------------------------------------------------------------------------------------------------------------------------------------------------------------------------------------------------------------------------------------------------------------------------------------------------------------------------------------|
|                                                                                                                                 | s form and any enclosures to the Communi<br>523, Glastonbury, CT 06033-6523.                                                                                                                                                            | ty Development Office, 2155 Main Street                                                                                                                                                                                                                                                                                            |
| CHECK LIST                                                                                                                      | General Map or Charts (1)                                                                                                                                                                                                               | $\chi$ Other Documentation (1)                                                                                                                                                                                                                                                                                                     |
|                                                                                                                                 | X Site Plan Set (1) - Comparison                                                                                                                                                                                                        | $\chi$ Architect's Rendering (1)                                                                                                                                                                                                                                                                                                   |
| TITLE/ADDRESS OF                                                                                                                | FAPPLICATION: <u>Chase Bank at 109-117 New</u>                                                                                                                                                                                          | London Turnpike (Town Center Zone)                                                                                                                                                                                                                                                                                                 |
| APPLICANT'S NAM                                                                                                                 | IE: <u>FERFELDT INVESTMENTS LLC, c/o the Fe</u>                                                                                                                                                                                         | rber Company, Inc.                                                                                                                                                                                                                                                                                                                 |
| APPLICANT'S ADDRESS: 151 Sawgrass Corners Drive, Suite 202, Ponte Vedra Beach, FL 32082                                         |                                                                                                                                                                                                                                         |                                                                                                                                                                                                                                                                                                                                    |
| PHONE #S: <u>904-285-7600 (Janet R. Coulther, Coordinator – Retail)</u>                                                         |                                                                                                                                                                                                                                         |                                                                                                                                                                                                                                                                                                                                    |
| EMAIL: jcoulther@ferbercompany.com                                                                                              |                                                                                                                                                                                                                                         |                                                                                                                                                                                                                                                                                                                                    |
| OTHER REPRESENT<br>jbord@bohlereng.                                                                                             | TATIVE(S): <u>Alter &amp; Pearson, LLC – mhope@</u><br>.com                                                                                                                                                                             | Palterpearson.com; Bohler Engineering –                                                                                                                                                                                                                                                                                            |
| the northeast corn<br>acres (40,950± s.f.<br>on March 11, 2020<br>London Turnpike a<br>driveway was skev<br>of the building for | ner of the intersection of Hebron Avenue a<br>) and located in the Town Center Zone. Bas<br>), the Applicant revised the Site Plan to provend<br>and Hebron Avenue. The sidewalk on the ea<br>wed more towards to east in order to prov | story, 3,511± s.f. Chase Bank to be located on and New London Turnpike. The Site is 0.94± sed on the comments received from the PRSC ide for additional green space along both New last side of the building was eliminated and the de additional screening area on the east side in Finally, a rendering of the south side of the |
| APPLICANT'S SIG                                                                                                                 |                                                                                                                                                                                                                                         | 6/1/2020<br>DATE                                                                                                                                                                                                                                                                                                                   |
| FERFÉLOT INVEST                                                                                                                 |                                                                                                                                                                                                                                         |                                                                                                                                                                                                                                                                                                                                    |
| By: Meghan A. Hope, its Attorney                                                                                                |                                                                                                                                                                                                                                         |                                                                                                                                                                                                                                                                                                                                    |