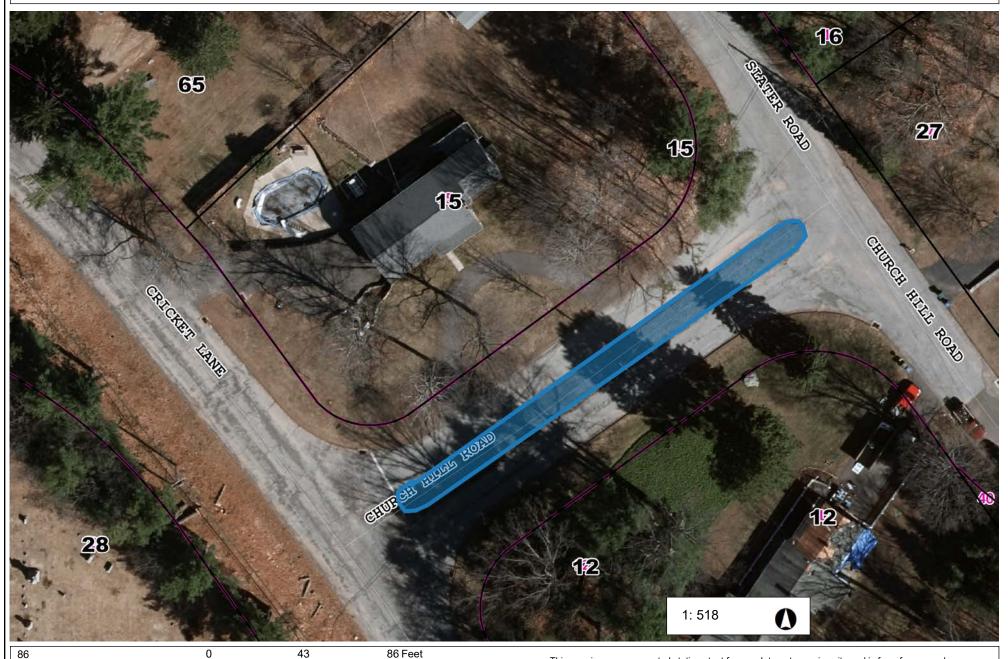

#### Church Hill Road Slater/Cricket Location 80

NAD\_1983\_StatePlane\_Connecticut\_FIPS\_0600\_Feet © Town of Glastonbury G I S

This map is a user generated static output from an Internet mapping site and is for reference only.

Data layers that appear on this map may or may not be accurate, current, or otherwise reliable.