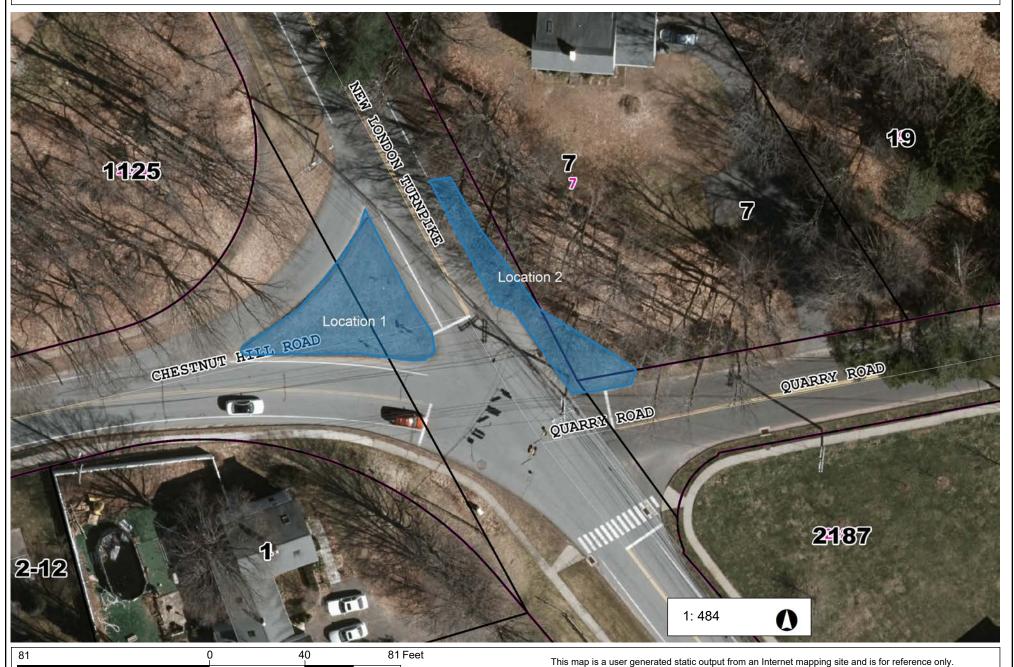

# New London & Chestnut Hill Road Locations 51 & 52

NAD\_1983\_StatePlane\_Connecticut\_FIPS\_0600\_Feet © Town of Glastonbury G I S

Data layers that appear on this map may or may not be accurate, current, or otherwise reliable.