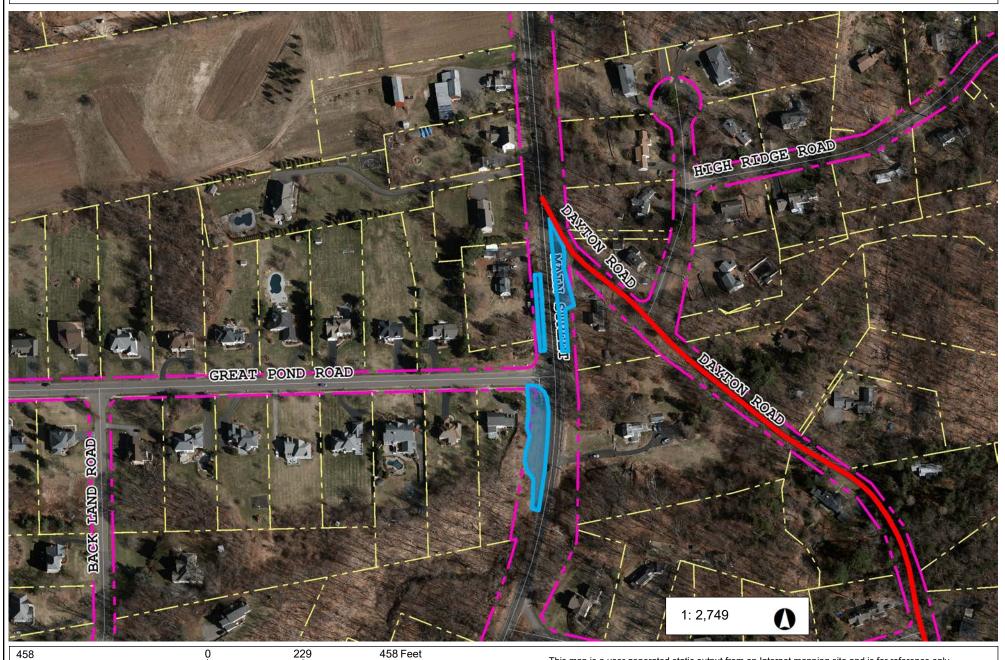

## Dayton Great Pond Main Location 59

NAD\_1983\_StatePlane\_Connecticut\_FIPS\_0600\_Feet © Town of Glastonbury G I S

Data layers that appear on this map may or may not be accurate, current, or otherwise reliable.

THIS MAP IS NOT TO BE USED FOR NAVIGATION

This map is a user generated static output from an Internet mapping site and is for reference only.