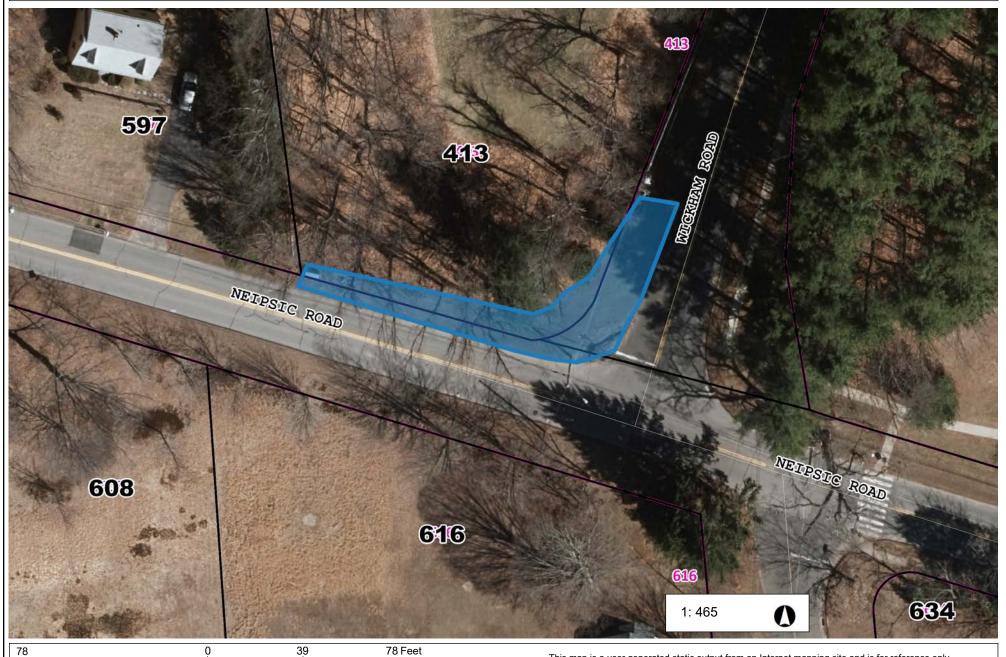

## Wickham Rd & Neipsic Rd Location 71

NAD\_1983\_StatePlane\_Connecticut\_FIPS\_0600\_Feet

© Town of Glastonbury G I S

This map is a user generated static output from an Internet mapping site and is for reference only. Data layers that appear on this map may or may not be accurate, current, or otherwise reliable.