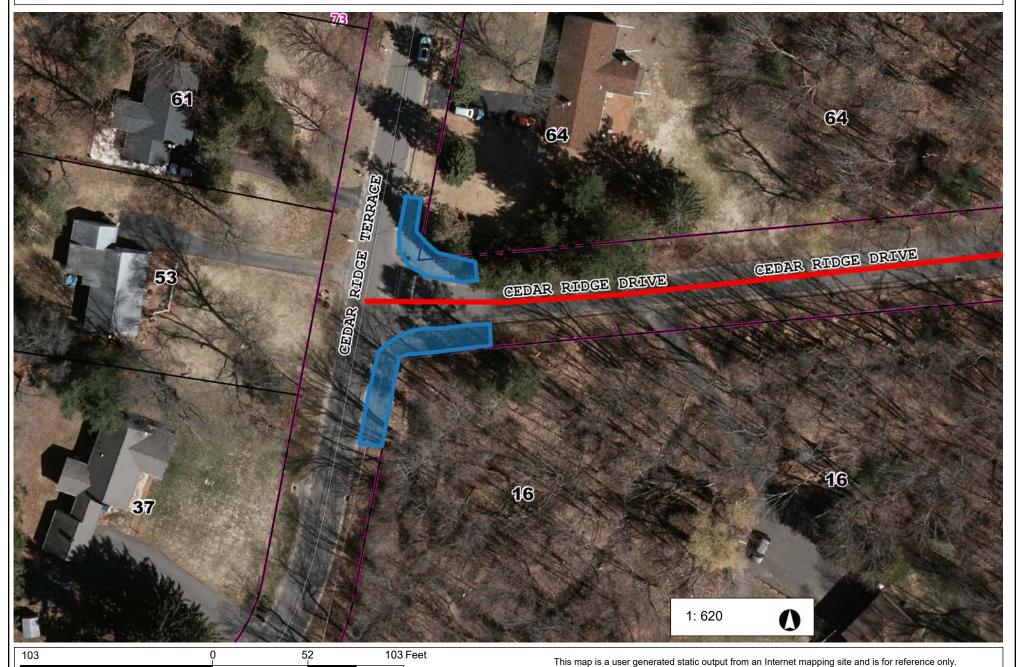

## Cedar Ridge Drive & Cedar Ridge Location 73

NAD\_1983\_StatePlane\_Connecticut\_FIPS\_0600\_Feet © Town of Glastonbury G I S

Data layers that appear on this map may or may not be accurate, current, or otherwise reliable.

THIS MAP IS NOT TO BE USED FOR NAVIGATION