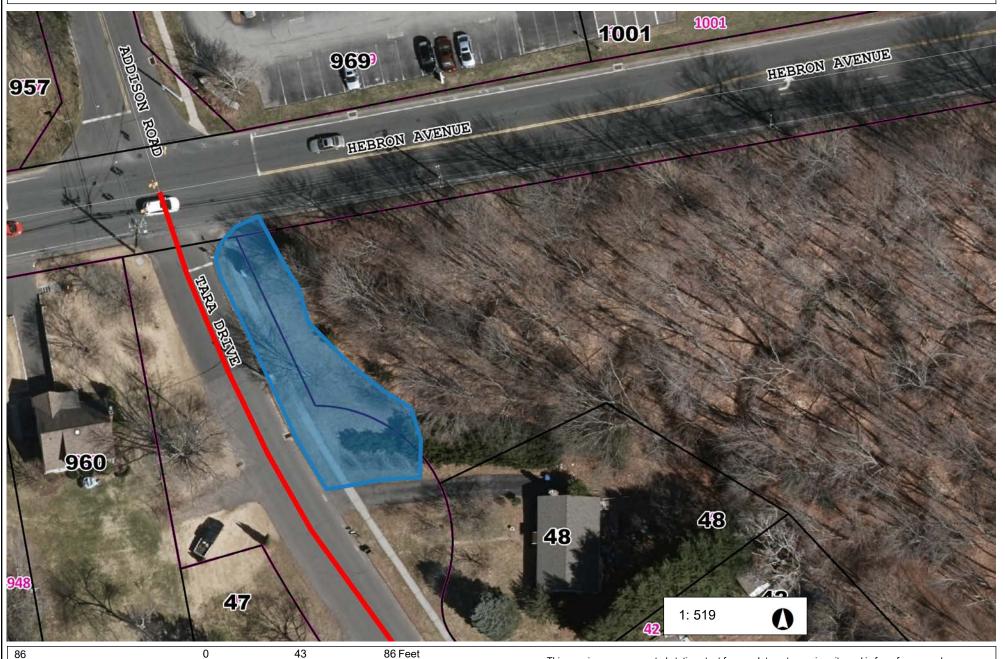

#### Tara Drive & Hebron Ave Location 70

NAD\_1983\_StatePlane\_Connecticut\_FIPS\_0600\_Feet © Town of Glastonbury G I S

This map is a user generated static output from an Internet mapping site and is for reference only. Data layers that appear on this map may or may not be accurate, current, or otherwise reliable.