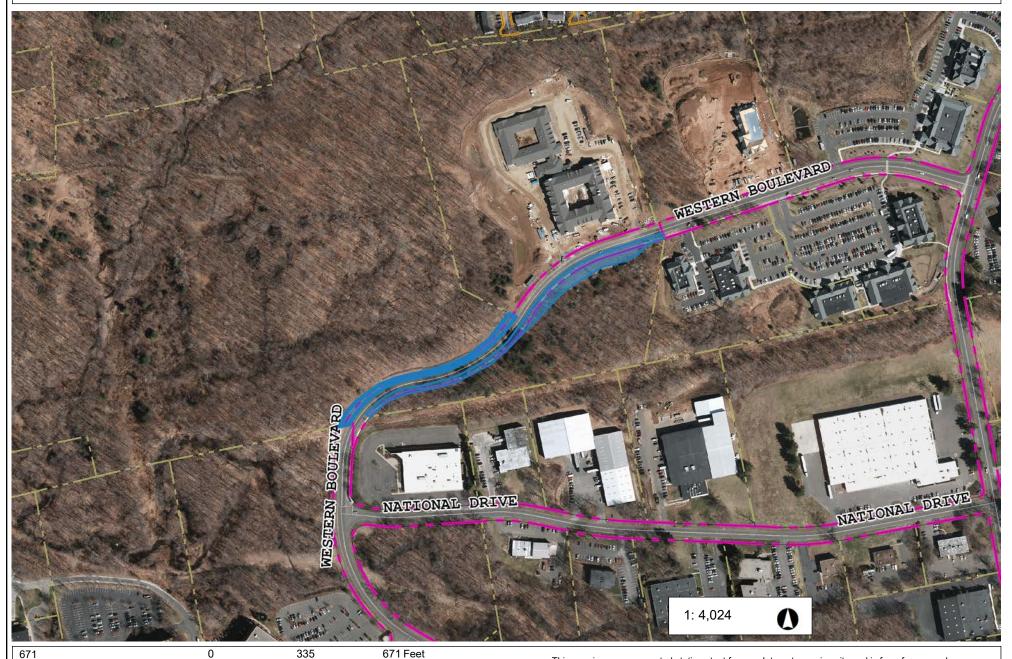

#### Western Blvd Location 92

NAD\_1983\_StatePlane\_Connecticut\_FIPS\_0600\_Feet

© Town of Glastonbury G I S

This map is a user generated static output from an Internet mapping site and is for reference only.

Data layers that appear on this map may or may not be accurate, current, or otherwise reliable.