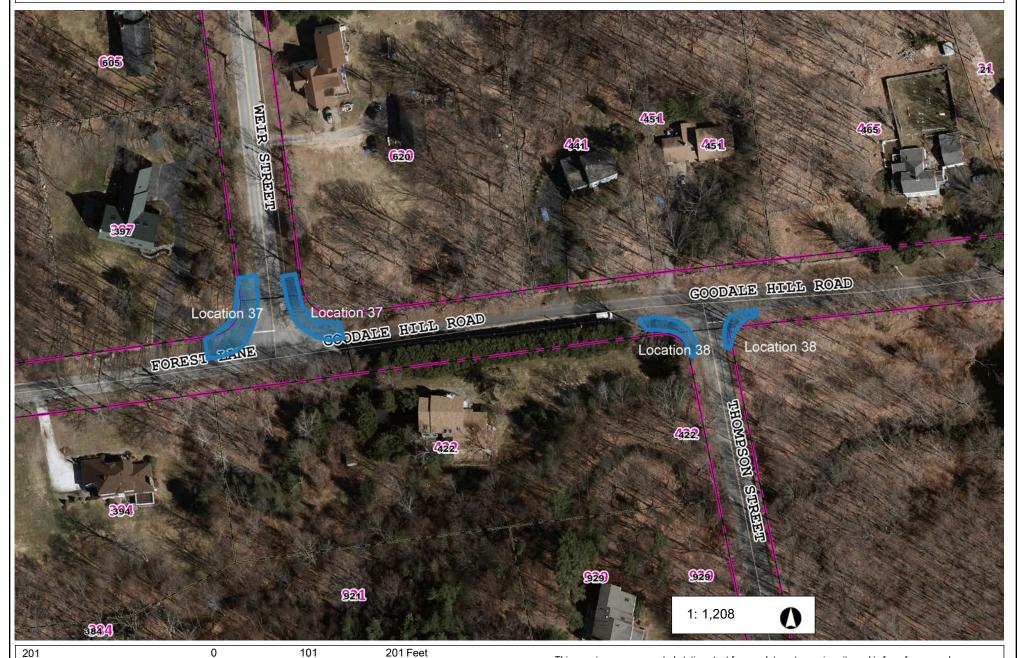

## Grandview Dr. & Thompson Location 89

NAD\_1983\_StatePlane\_Connecticut\_FIPS\_0600\_Feet © Town of Glastonbury G I S This map is a user generated static output from an Internet mapping site and is for reference only. Data layers that appear on this map may or may not be accurate, current, or otherwise reliable.