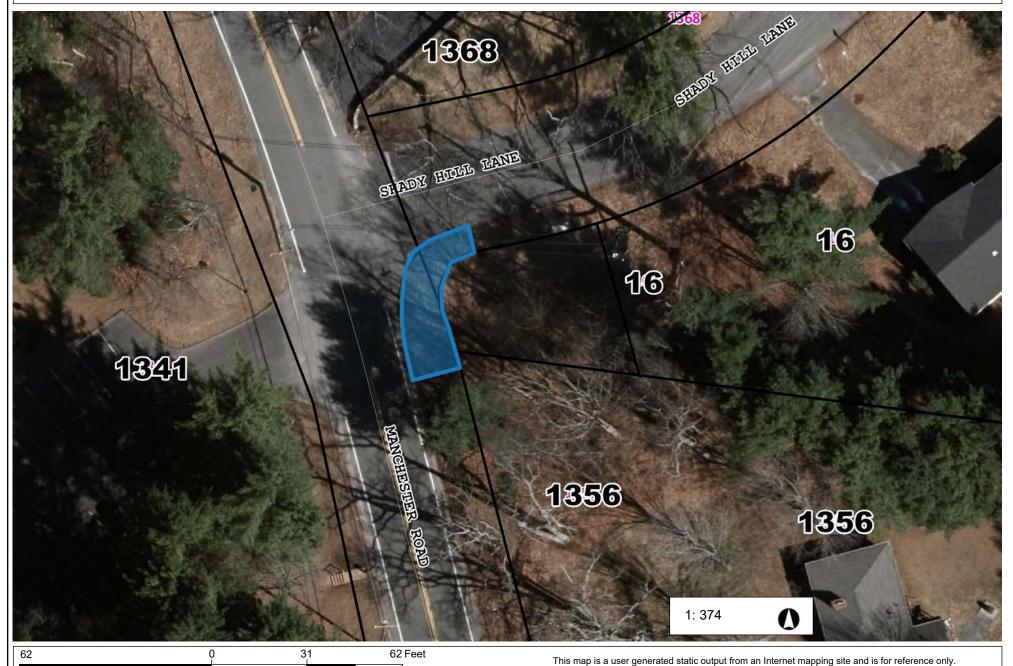

## Shady Hill Lane & Manchester Rd Location 72

Data layers that appear on this map may or may not be accurate, current, or otherwise reliable.