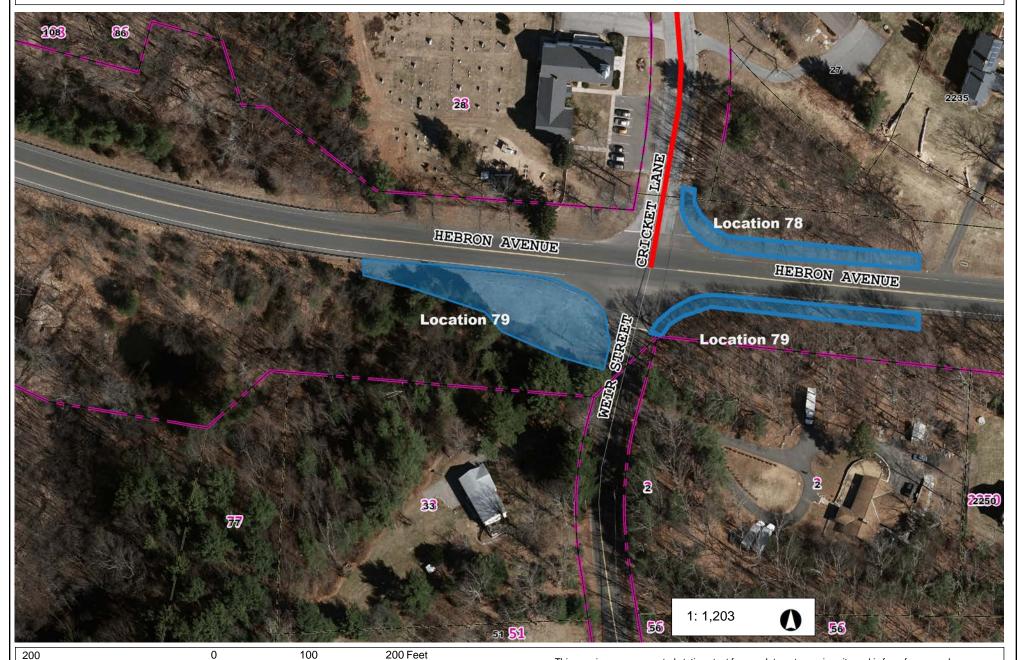

#### Hebron Ave & Cricket Location 78

NAD\_1983\_StatePlane\_Connecticut\_FIPS\_0600\_Feet © Town of Glastonbury G I S

THIS MAP IS NOT TO BE USED FOR NAVIGATION

This map is a user generated static output from an Internet mapping site and is for reference only. Data layers that appear on this map may or may not be accurate, current, or otherwise reliable.

#### Hebron Ave & Weir St. Location 79

NAD\_1983\_StatePlane\_Connecticut\_FIPS\_0600\_Feet © Town of Glastonbury G I S

This map is a user generated static output from an Internet mapping site and is for reference only. Data layers that appear on this map may or may not be accurate, current, or otherwise reliable.