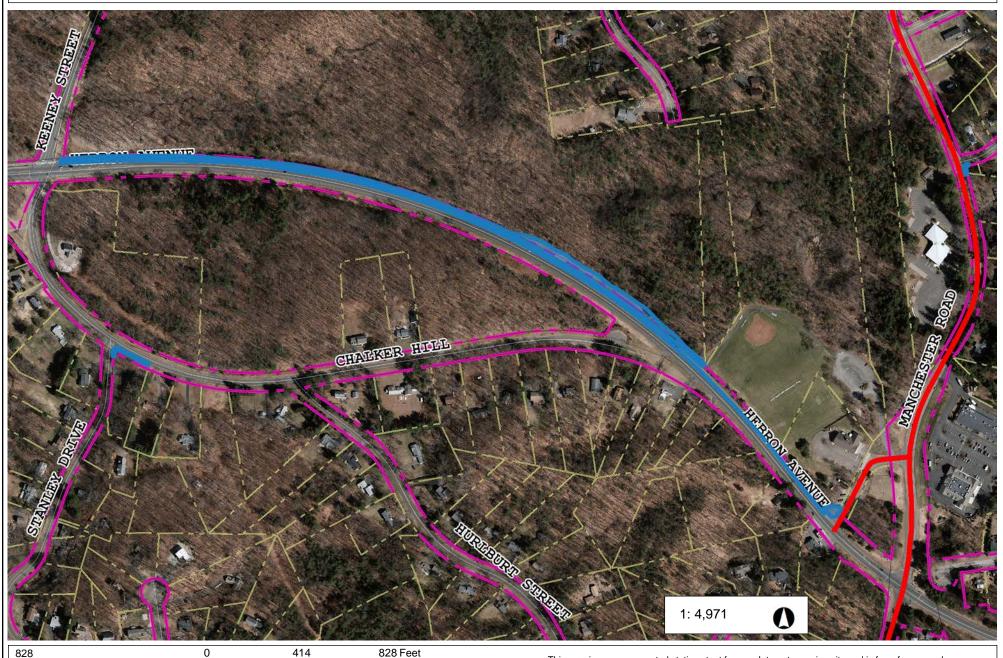

# Hebron Keeney Firehouse Along pathway on Hebron Ave to Recycling area Location 75

NAD\_1983\_StatePlane\_Connecticut\_FIPS\_0600\_Feet

© Town of Glastonbury GIS

This map is a user generated static output from an Internet mapping site and is for reference only. Data layers that appear on this map may or may not be accurate, current, or otherwise reliable.