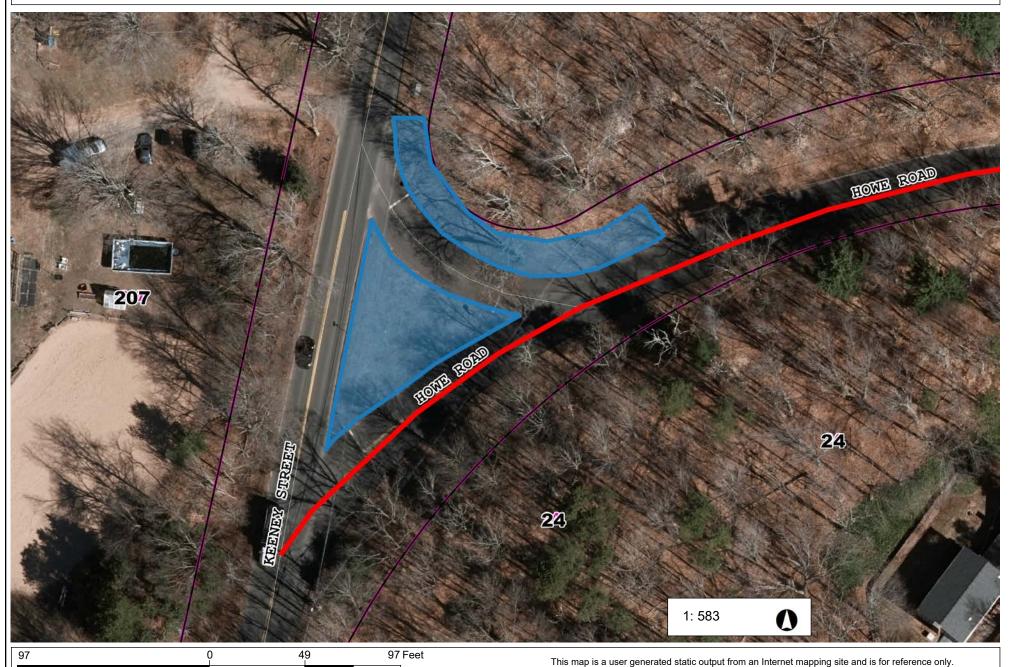

## Keeney St. & Howe Rd Location 74

NAD\_1983\_StatePlane\_Connecticut\_FIPS\_0600\_Feet © Town of Glastonbury G I S

THIS MAP IS NOT TO BE USED FOR NAVIGATION

Data layers that appear on this map may or may not be accurate, current, or otherwise reliable.