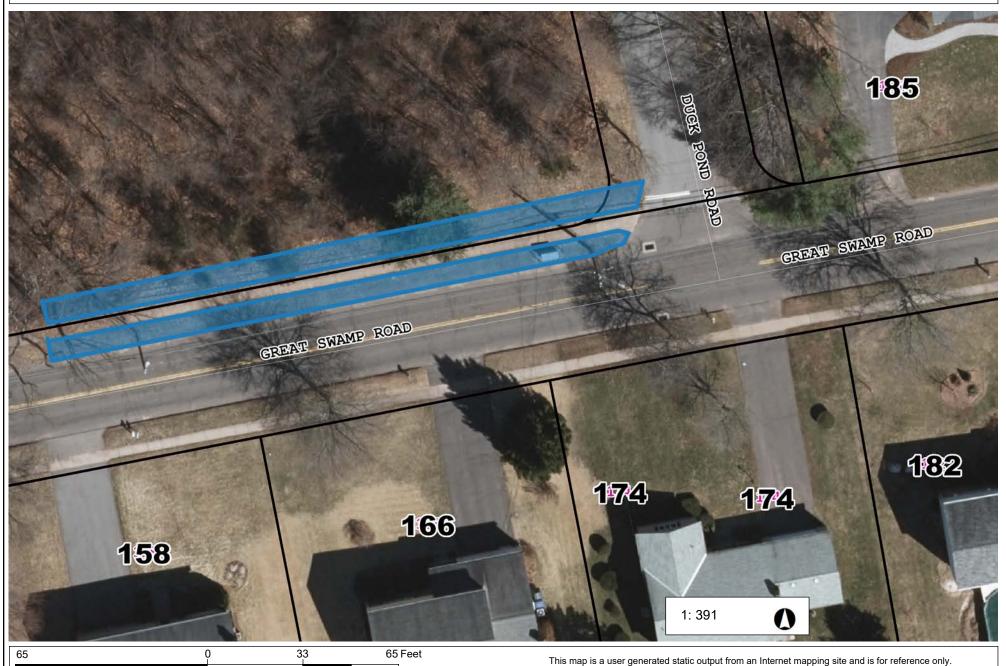

## Duck Pond Road & Great Swamp Road Location 67

NAD\_1983\_StatePlane\_Connecticut\_FIPS\_0600\_Feet © Town of Glastonbury G I S Data layers that appear on this map may or may not be accurate, current, or otherwise reliable.