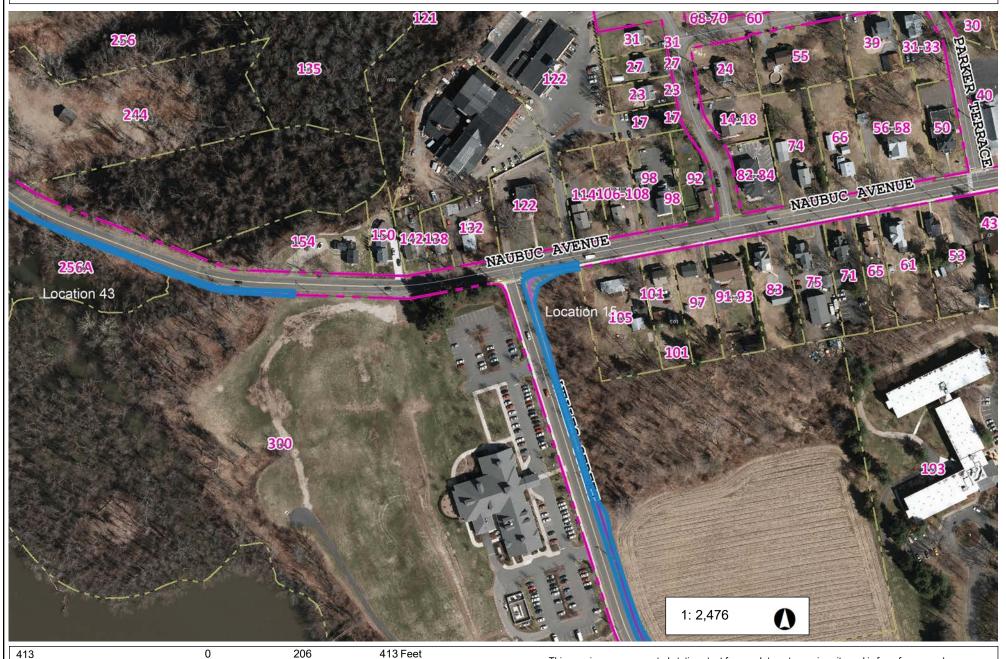

#### 43 Welles & Naubuc Location 65

NAD\_1983\_StatePlane\_Connecticut\_FIPS\_0600\_Feet © Town of Glastonbury G I S

This map is a user generated static output from an Internet mapping site and is for reference only. Data layers that appear on this map may or may not be accurate, current, or otherwise reliable.