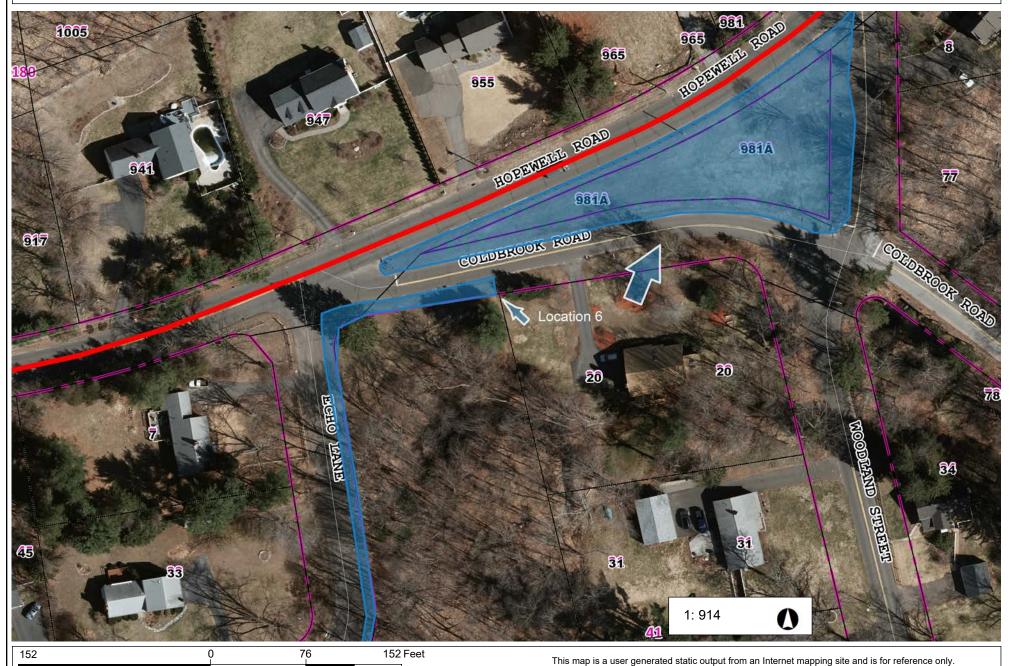

#### Matson & Clark Hill Location 57

NAD\_1983\_StatePlane\_Connecticut\_FIPS\_0600\_Feet © Town of Glastonbury G I S

This map is a user generated static output from an Internet mapping site and is for reference only. Data layers that appear on this map may or may not be accurate, current, or otherwise reliable.