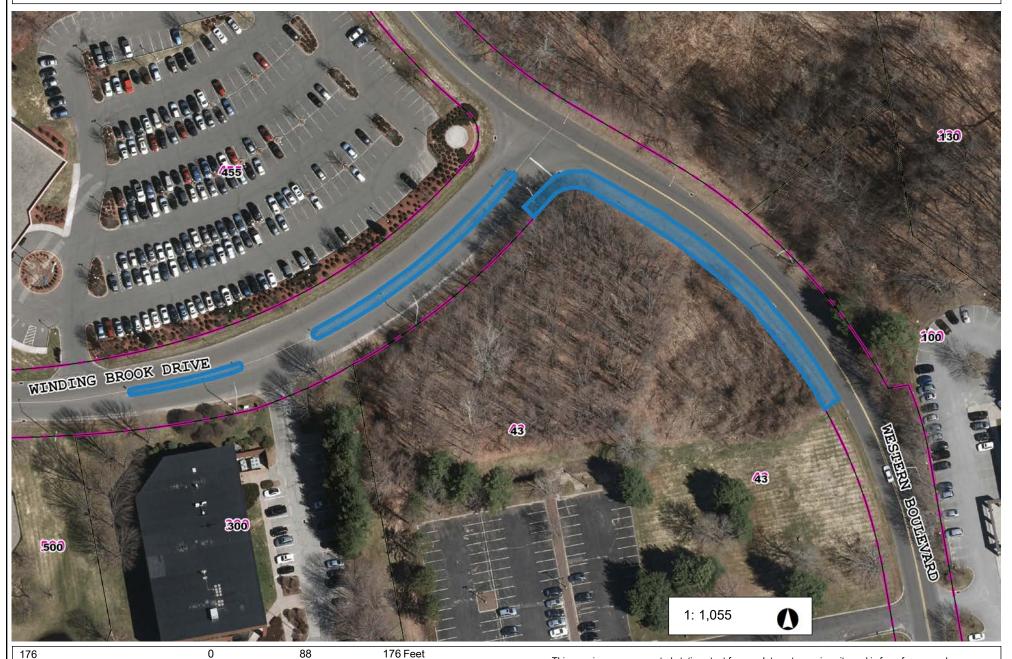

## Winding Brook Drive & Western Blvd Location 68

NAD\_1983\_StatePlane\_Connecticut\_FIPS\_0600\_Feet © Town of Glastonbury G I S

Data layers that appear on this map may or may not be accurate, current, or otherwise reliable.

This map is a user generated static output from an Internet mapping site and is for reference only.