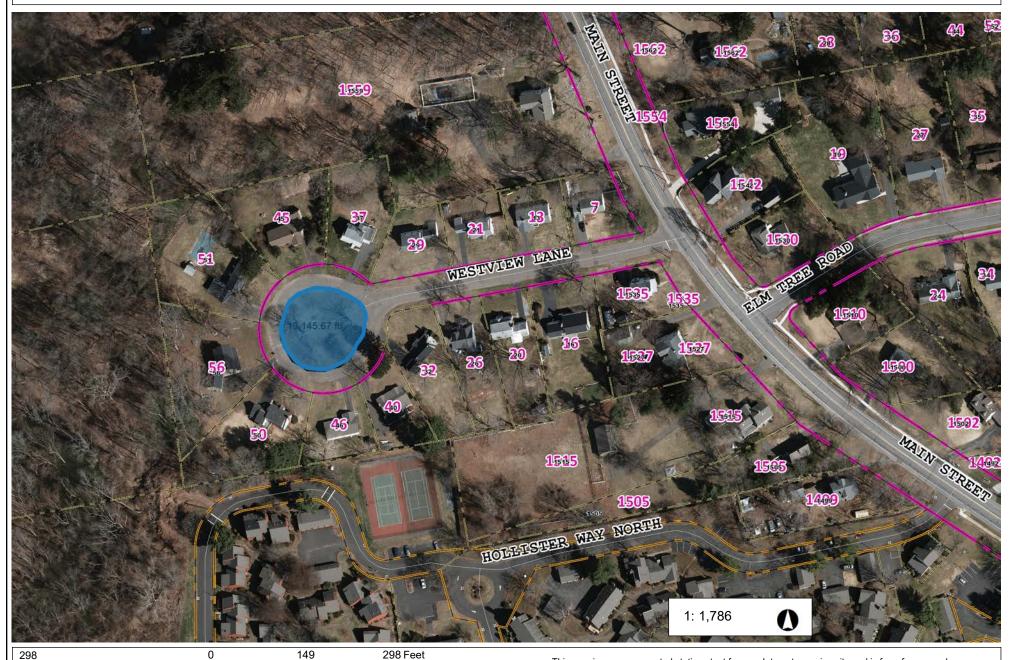

#### Westview Lane Location 62

NAD\_1983\_StatePlane\_Connecticut\_FIPS\_0600\_Feet

© Town of Glastonbury G I S THIS MAP IS NOT TO BE USED FOR NAVIGATION

This map is a user generated static output from an Internet mapping site and is for reference only.

Data layers that appear on this map may or may not be accurate, current, or otherwise reliable.