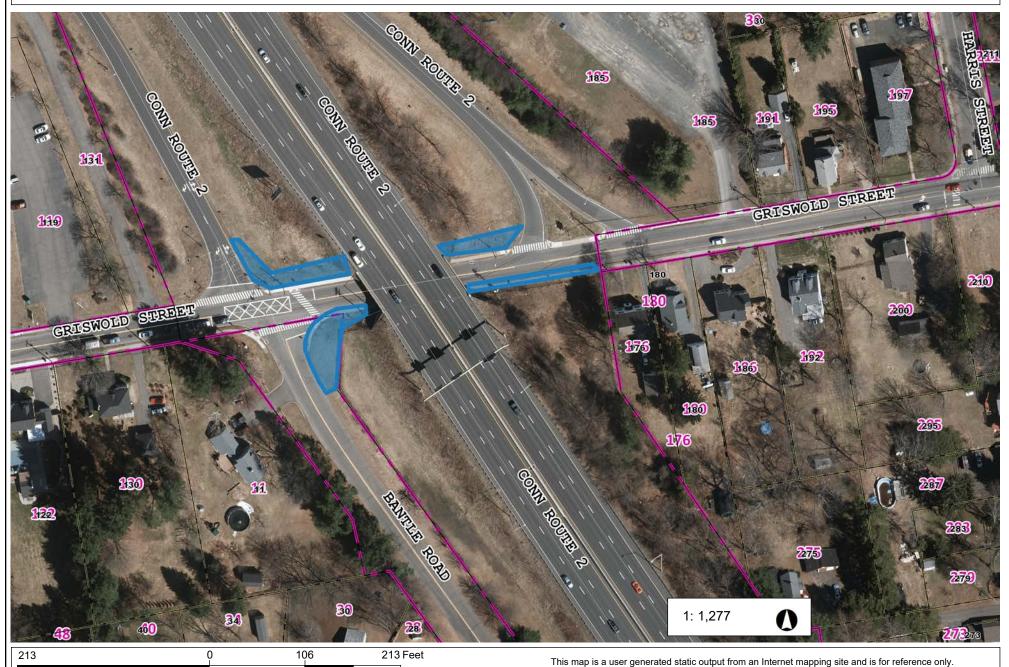

#### Griswold Street & Bantle Road Location 66

NAD\_1983\_StatePlane\_Connecticut\_FIPS\_0600\_Feet © Town of Glastonbury G I S

THIS MAP IS NOT TO BE USED FOR NAVIGATION

Data layers that appear on this map may or may not be accurate, current, or otherwise reliable.