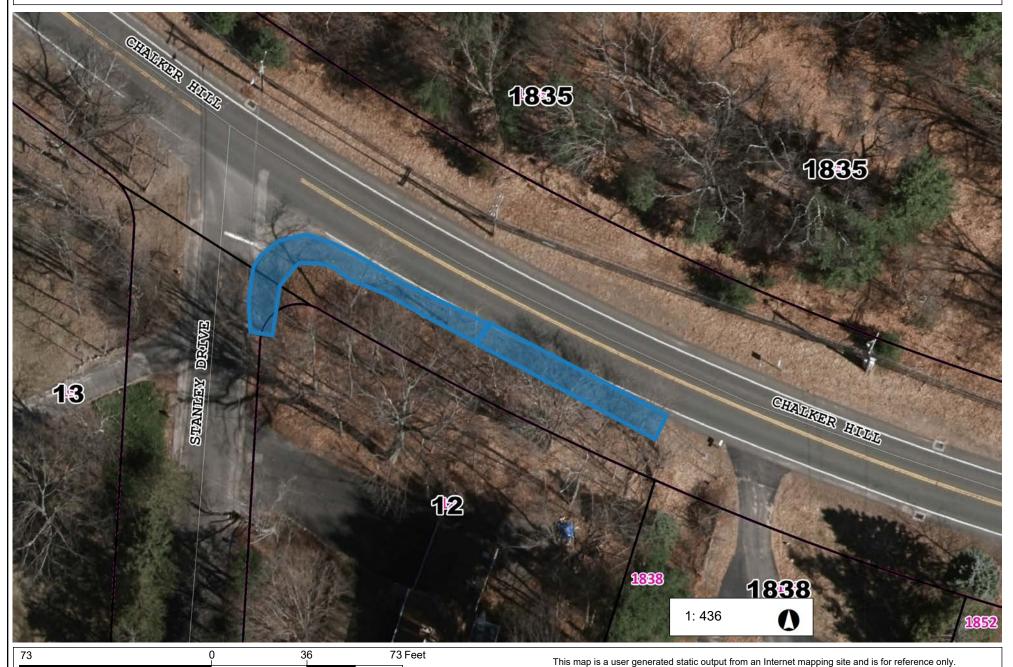

## Stanley Dr. & Chalker Hill Location 76

NAD\_1983\_StatePlane\_Connecticut\_FIPS\_0600\_Feet © Town of Glastonbury G I S Data layers that appear on this map may or may not be accurate, current, or otherwise reliable.