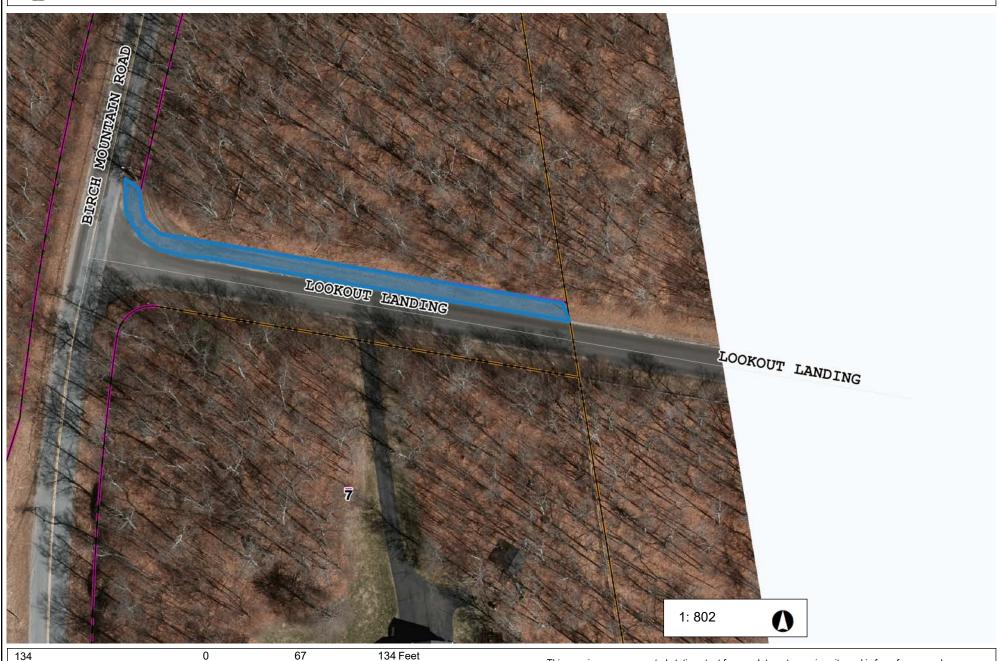

## Lookout Landing & Birch Mountain Location 82

NAD\_1983\_StatePlane\_Connecticut\_FIPS\_0600\_Feet © Town of Glastonbury G I S

This map is a user generated static output from an Internet mapping site and is for reference only. Data layers that appear on this map may or may not be accurate, current, or otherwise reliable.