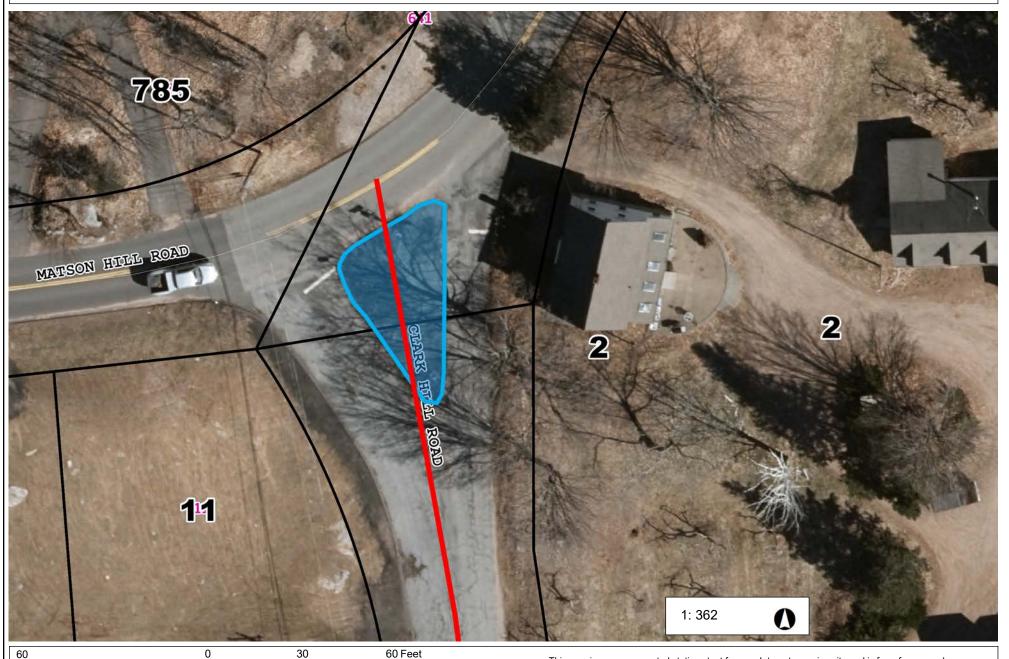

#### Foote & Main St. Location 58

NAD\_1983\_StatePlane\_Connecticut\_FIPS\_0600\_Feet © Town of Glastonbury G I S

THIS MAP IS NOT TO BE USED FOR NAVIGATION

Data layers that appear on this map may or may not be accurate, current, or otherwise reliable.