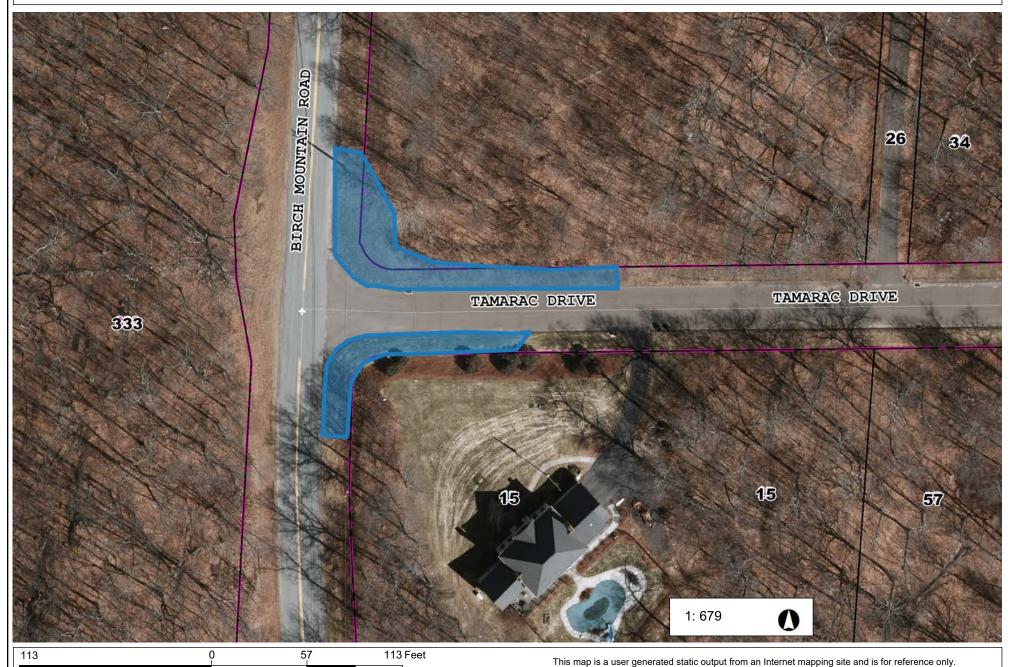

#### Tamarac Drive & Birch Mountain Location 81

NAD\_1983\_StatePlane\_Connecticut\_FIPS\_0600\_Feet © Town of Glastonbury G I S

THIS MAP IS NOT TO BE USED FOR NAVIGATION

Data layers that appear on this map may or may not be accurate, current, or otherwise reliable.