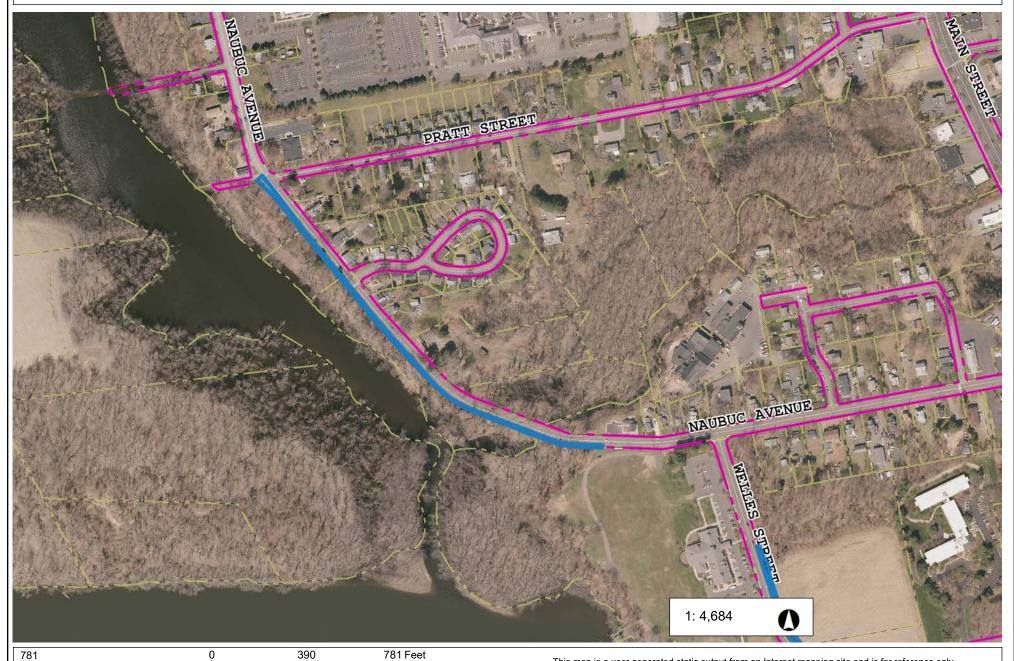

#### Naubuc - Pratt to Welles Location 93

NAD\_1983\_StatePlane\_Connecticut\_FIPS\_0600\_Feet © Town of Glastonbury G I S

This map is a user generated static output from an Internet mapping site and is for reference only. Data layers that appear on this map may or may not be accurate, current, or otherwise reliable.