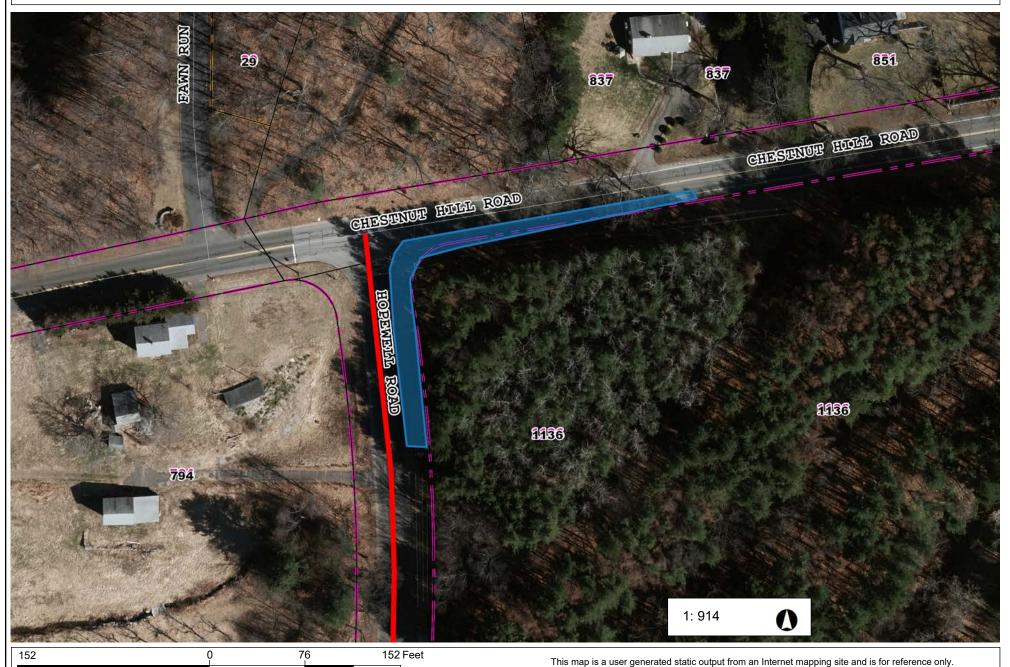

# Hopewell & Chestnut Hill Location 55

NAD\_1983\_StatePlane\_Connecticut\_FIPS\_0600\_Feet © Town of Glastonbury G I S Data layers that appear on this map may or may not be accurate, current, or otherwise reliable.