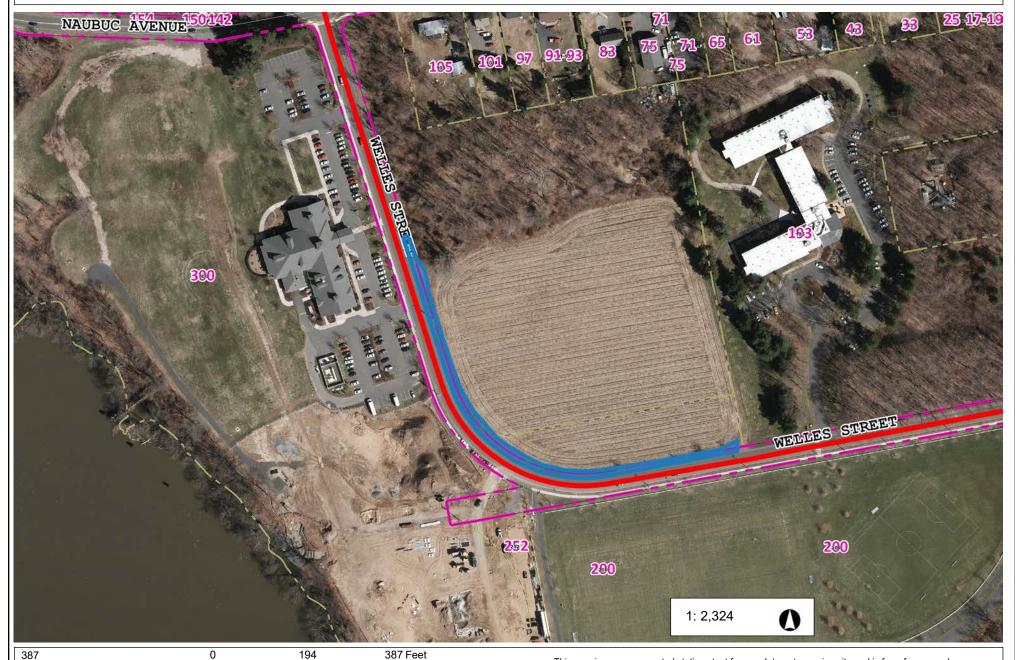

## Welles Corner by Field Location 94

NAD\_1983\_StatePlane\_Connecticut\_FIPS\_0600\_Feet © Town of Glastonbury G I S

This map is a user generated static output from an Internet mapping site and is for reference only. Data layers that appear on this map may or may not be accurate, current, or otherwise reliable.