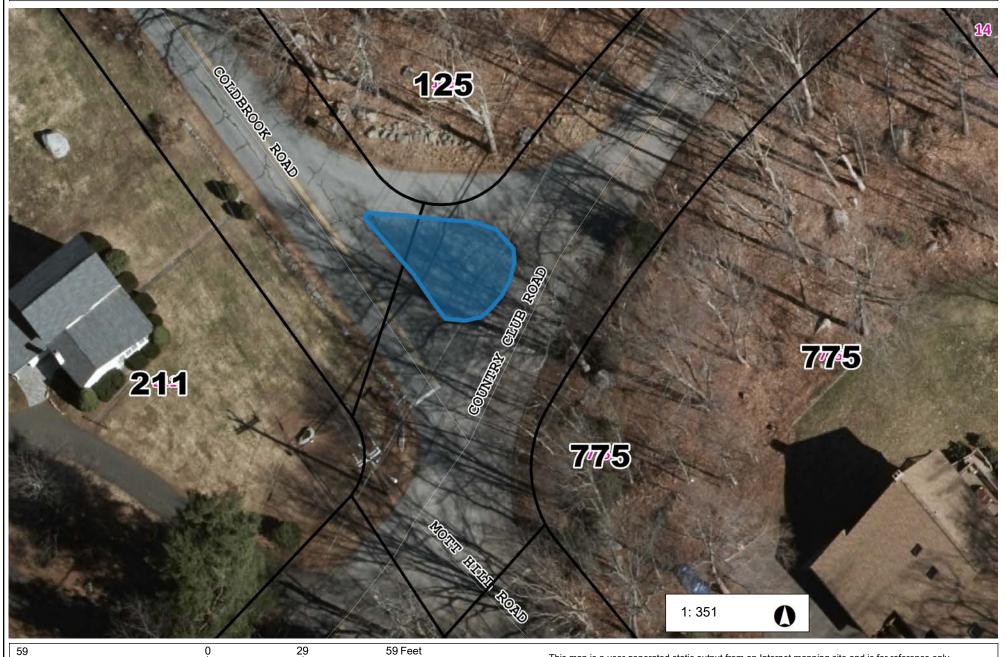

## Coldbrook Rd & Country Club Rd Location 91

NAD\_1983\_StatePlane\_Connecticut\_FIPS\_0600\_Feet © Town of Glastonbury G I S

This map is a user generated static output from an Internet mapping site and is for reference only.

Data layers that appear on this map may or may not be accurate, current, or otherwise reliable.