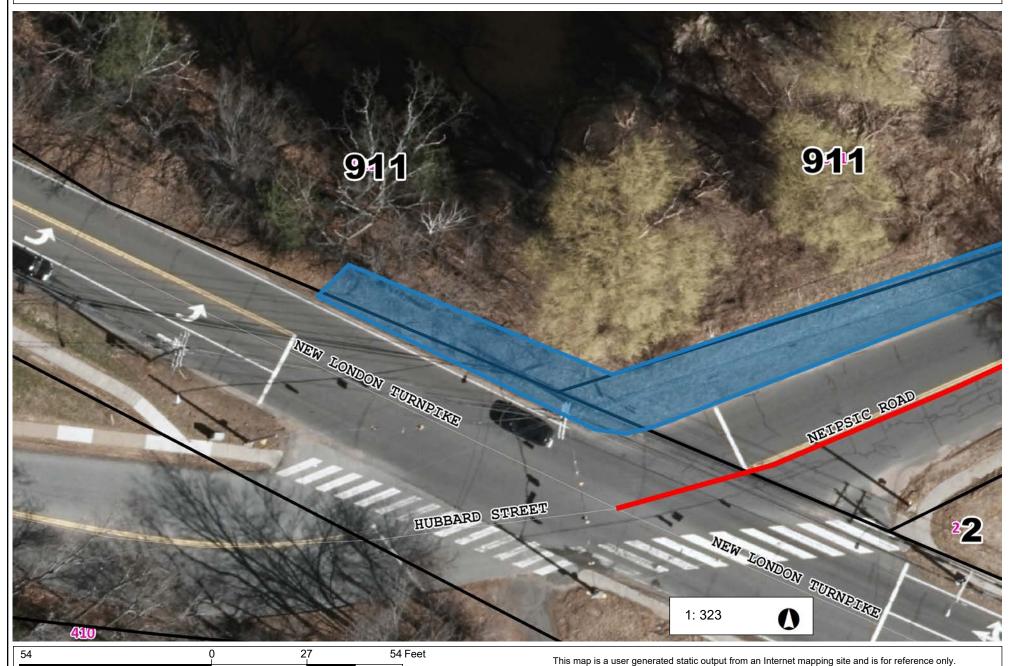

# New London Tnpk & Neipsic Location 64

NAD\_1983\_StatePlane\_Connecticut\_FIPS\_0600\_Feet © Town of Glastonbury G I S Data layers that appear on this map may or may not be accurate, current, or otherwise reliable.

THIS MAP IS NOT TO BE USED FOR NAVIGATION