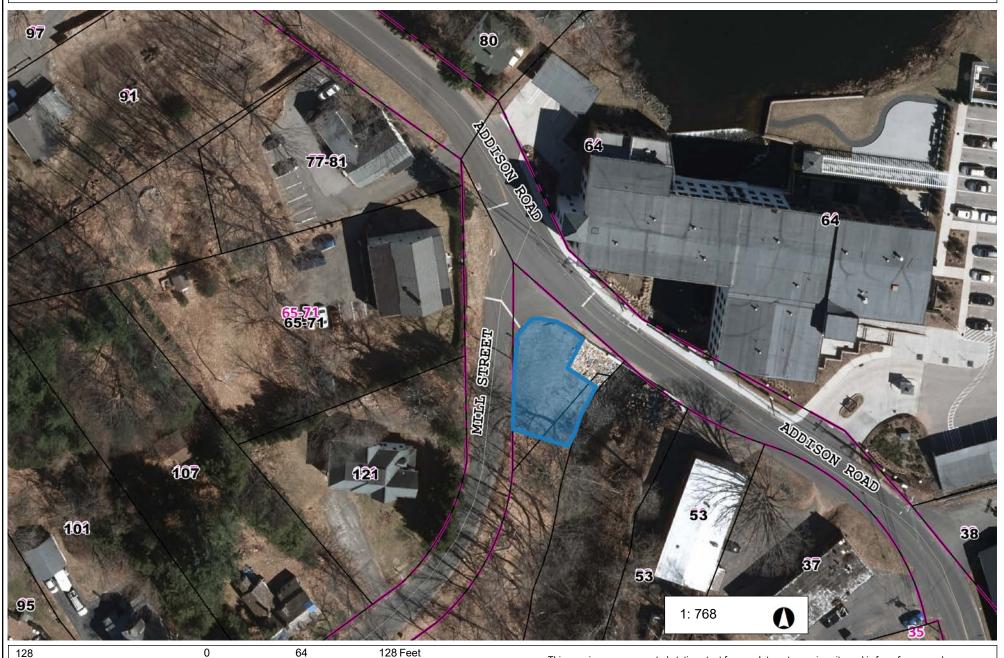

#### Mill Street & Addison Road Location 69

NAD\_1983\_StatePlane\_Connecticut\_FIPS\_0600\_Feet © Town of Glastonbury G I S

This map is a user generated static output from an Internet mapping site and is for reference only. Data layers that appear on this map may or may not be accurate, current, or otherwise reliable.