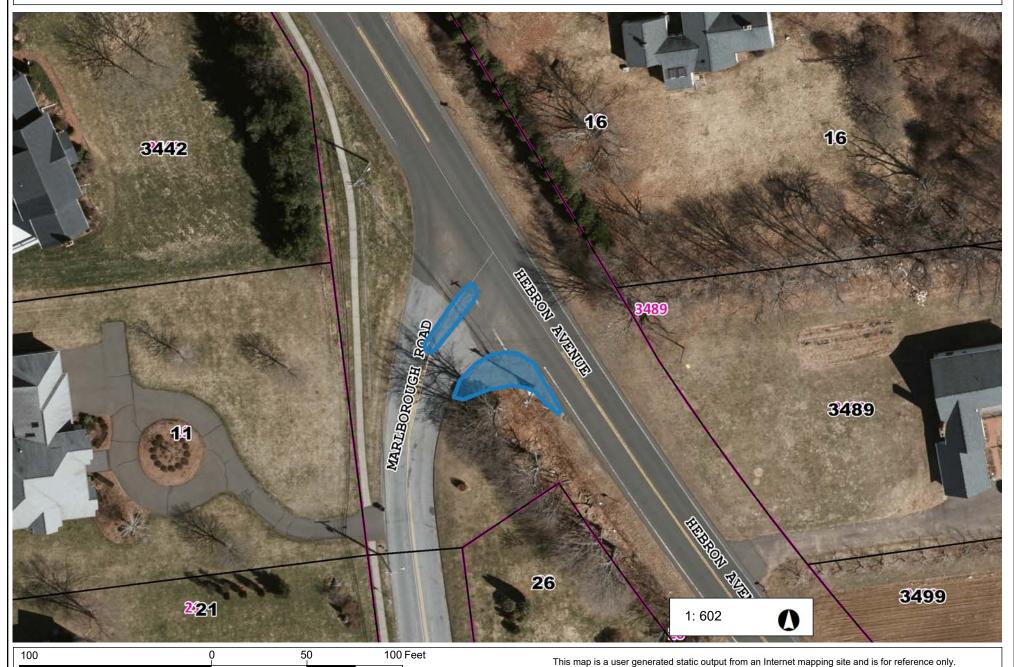

## Marlborough Rd & Hebron Ave. Location 83

NAD\_1983\_StatePlane\_Connecticut\_FIPS\_0600\_Feet © Town of Glastonbury G I S

THIS MAP IS NOT TO BE USED FOR NAVIGATION

Data layers that appear on this map may or may not be accurate, current, or otherwise reliable.