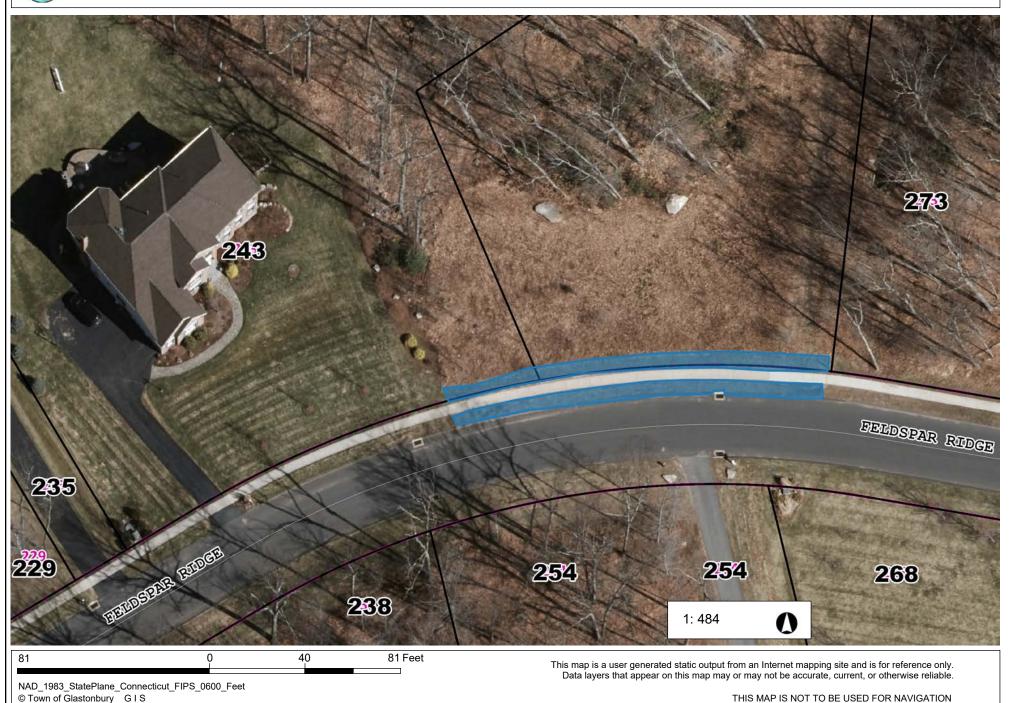

# Feldspar Ridge by 243 Location 53

NAD\_1983\_StatePlane\_Connecticut\_FIPS\_0600\_Feet

© Town of Glastonbury G I S