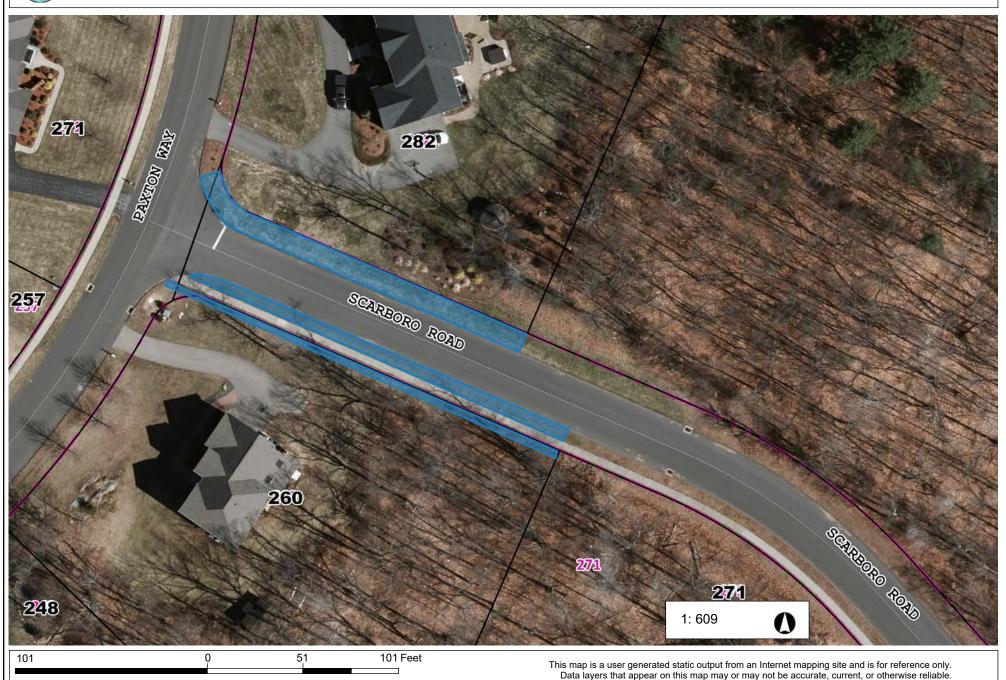

# New London & Chestnut Hill Road Locations 51 & 52



NAD\_1983\_StatePlane\_Connecticut\_FIPS\_0600\_Feet © Town of Glastonbury G I S

Data layers that appear on this map may or may not be accurate, current, or otherwise reliable.



# Feldspar Ridge by 243 Location 53





NAD\_1983\_StatePlane\_Connecticut\_FIPS\_0600\_Feet

© Town of Glastonbury G I S

#### Scarboro Location 54





# Hopewell & Chestnut Hill Location 55



NAD\_1983\_StatePlane\_Connecticut\_FIPS\_0600\_Feet © Town of Glastonbury G I S Data layers that appear on this map may or may not be accurate, current, or otherwise reliable.



## Hopewell Woodland Echo Location 56



NAD\_1983\_StatePlane\_Connecticut\_FIPS\_0600\_Feet © Town of Glastonbury G I S

THIS MAP IS NOT TO BE USED FOR NAVIGATION

Data layers that appear on this map may or may not be accurate, current, or otherwise reliable.



#### Matson & Clark Hill Location 57



NAD\_1983\_StatePlane\_Connecticut\_FIPS\_0600\_Feet © Town of Glastonbury G I S

This map is a user generated static output from an Internet mapping site and is for reference only. Data layers that appear on this map may or may not be accurate, current, or otherwise r