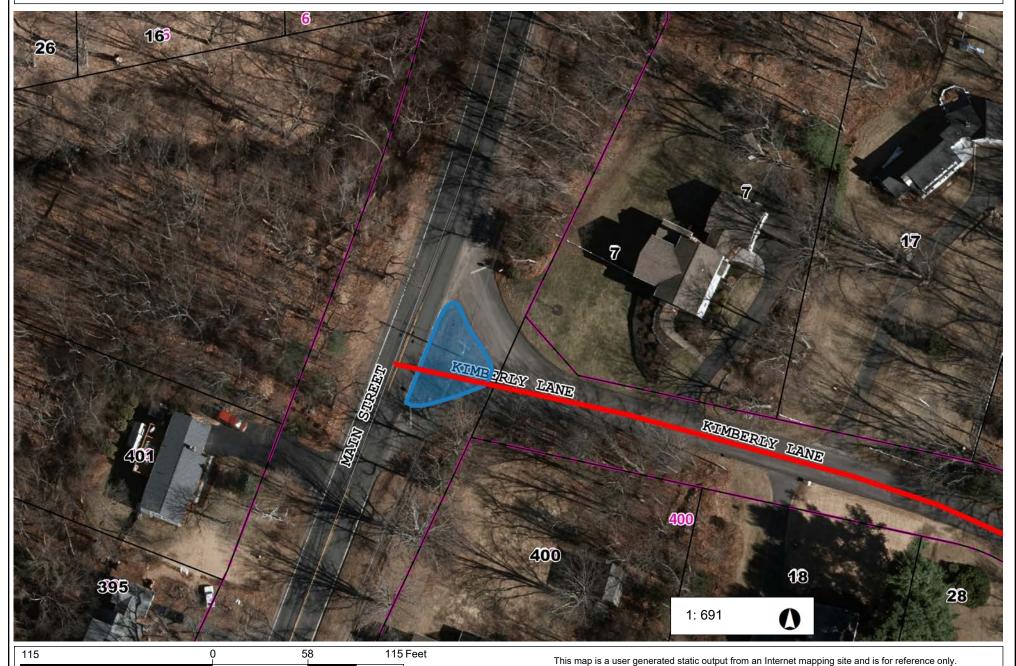

#### **Brookfield Drive Location 61**

NAD\_1983\_StatePlane\_Connecticut\_FIPS\_0600\_Feet © Town of Glastonbury G I S

This map is a user generated static output from an Internet mapping site and is for reference only. Data layers that appear on this map may or may not be accurate, current, or otherwise reliable.