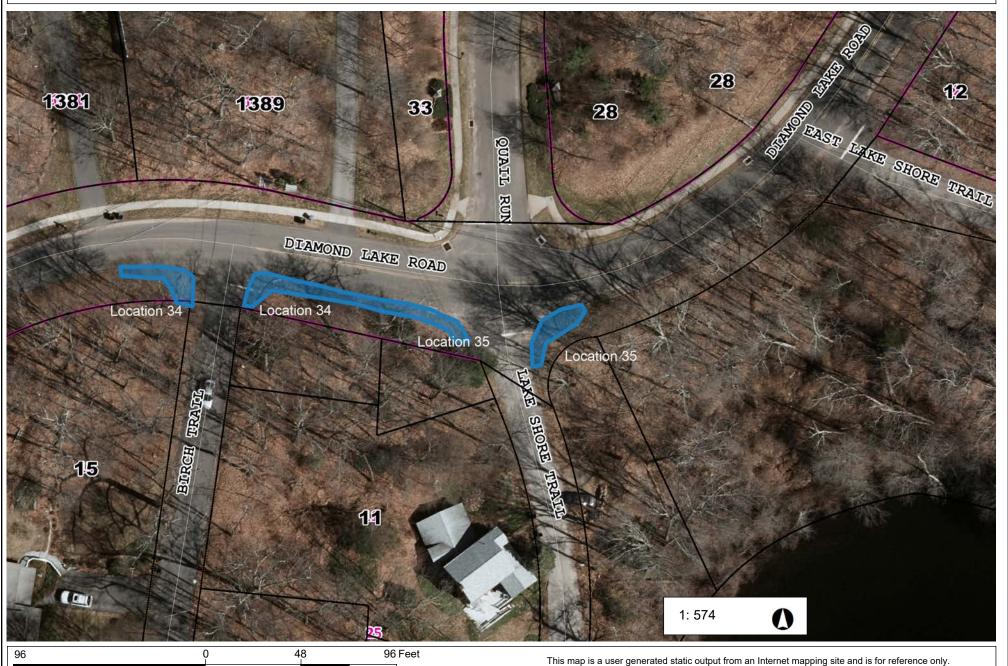

#### Diamond Lake, Birch Trail and Lake Shore Trail, Diamond Lake Locations 84 & 85

NAD\_1983\_StatePlane\_Connecticut\_FIPS\_0600\_Feet © Town of Glastonbury G I S

THIS MAP IS NOT TO BE USED FOR NAVIGATION

Data layers that appear on this map may or may not be accurate, current, or otherwise reliable.