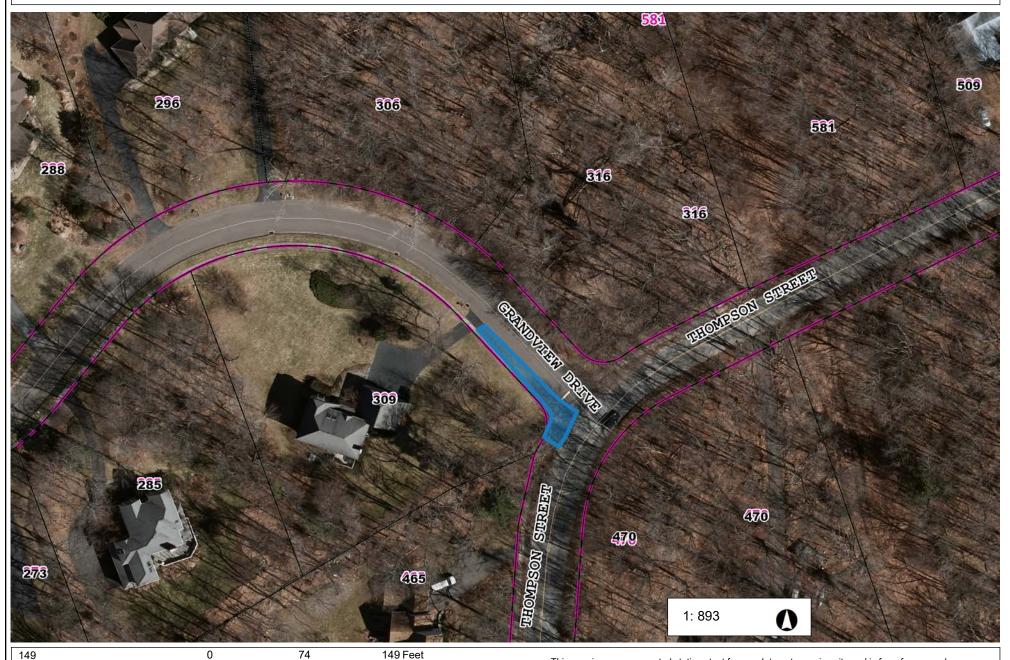

## Tollgate & Rt 2 Location 90

NAD\_1983\_StatePlane\_Connecticut\_FIPS\_0600\_Feet © Town of Glastonbury G I S This map is a user generated static output from an Internet mapping site and is for reference only. Data layers that appear on this map may or may not be accurate, current, or otherwise reliable.