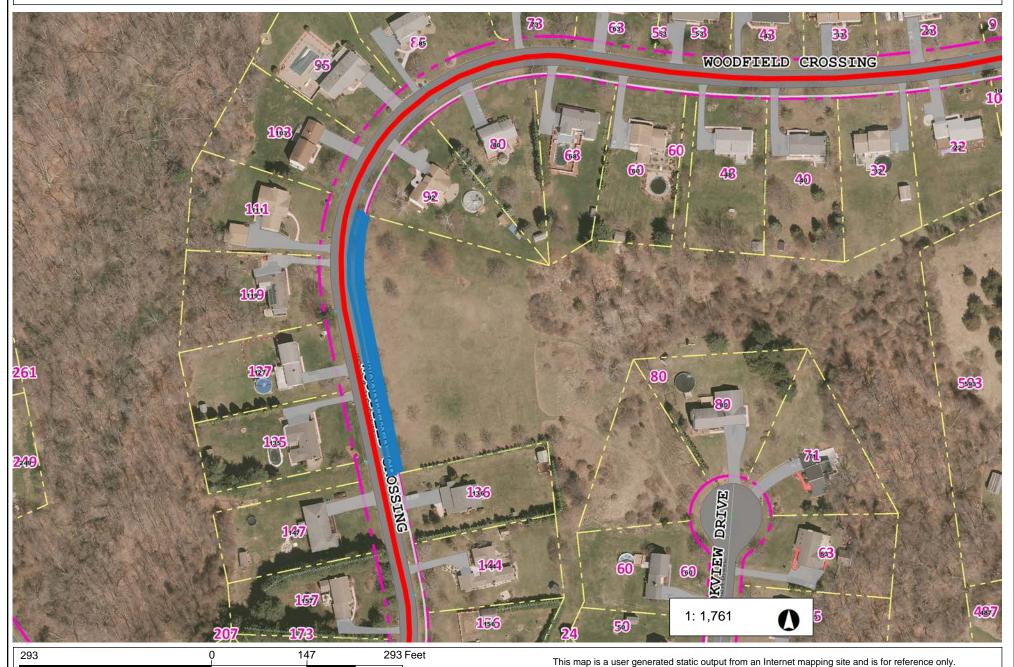

# Woodfield Crossing Sidewalk 92-136 Location 4

NAD\_1983\_StatePlane\_Connecticut\_FIPS\_0600\_Feet © Town of Glastonbury G I S

THIS MAP IS NOT TO BE USED FOR NAVIGATION