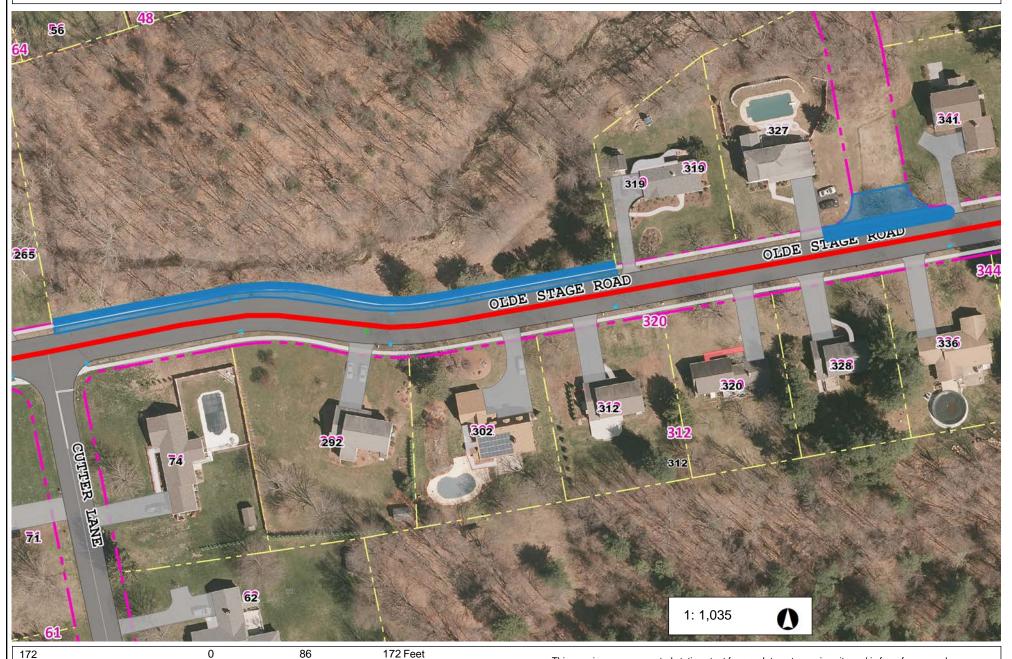

# Olde Stage Road Sidewalks 265-319 & 327-341 Locations 6 & 7

NAD\_1983\_StatePlane\_Connecticut\_FIPS\_0600\_Feet © Town of Glastonbury G I S

THIS MAP IS NOT TO BE USED FOR NAVIGATION

This map is a user generated static output from an Internet mapping site and is for reference only. Data layers that appear on this map may or may not be accurate, current, or otherwise reliable.