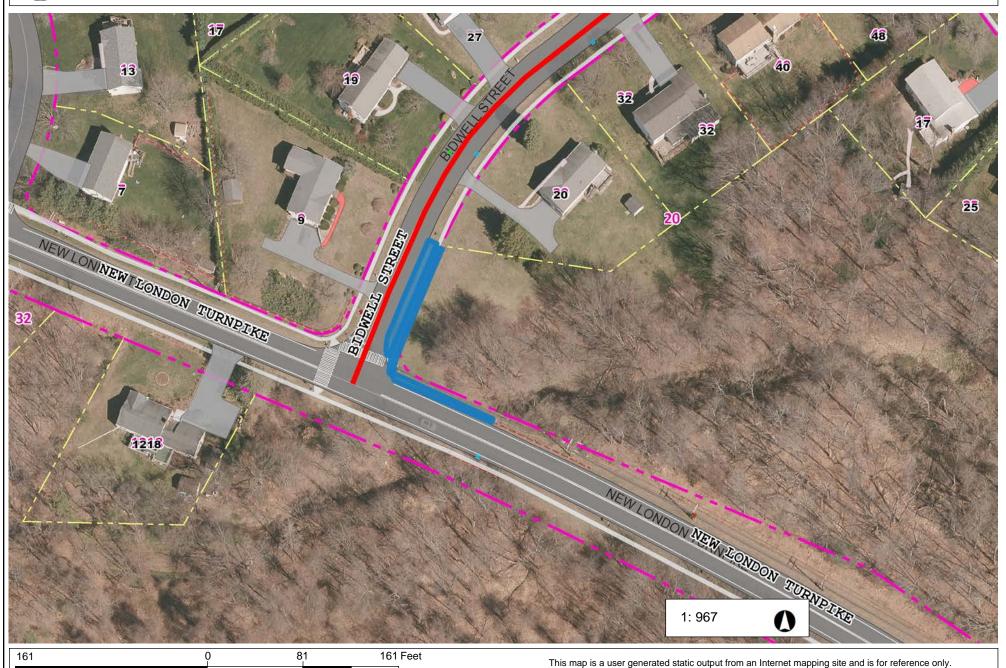

#### **Bidwell Street Sidewalk Location 1**

Data layers that appear on this map may or may not be accurate, current, or otherwise reliable.