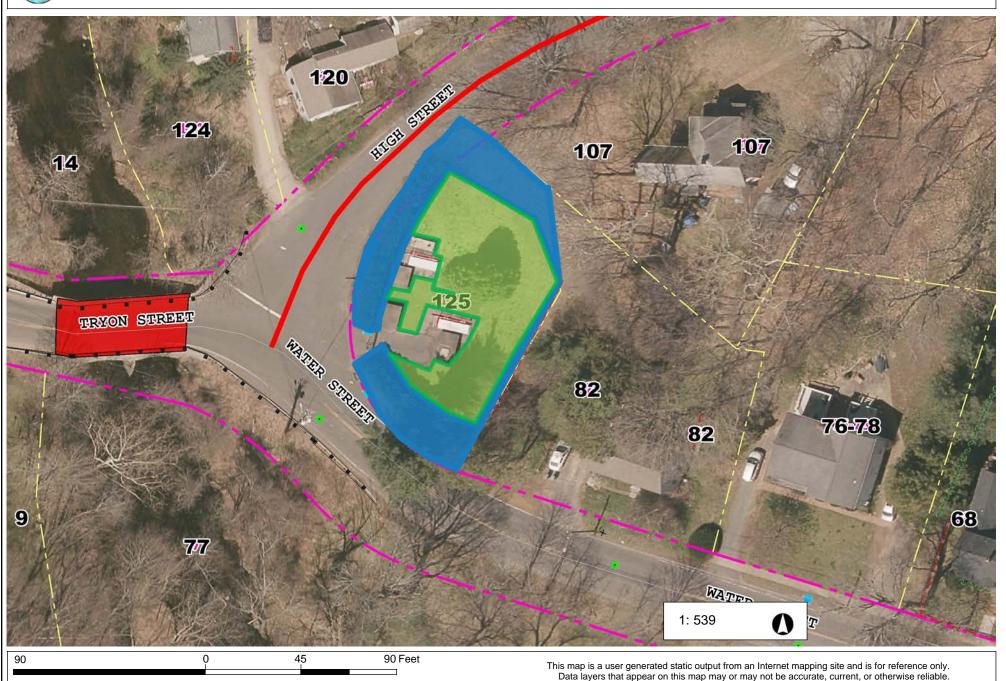

lane\_Connecticut\_FIPS\_0600\_Feet © Town of Glastonbury G I S

THIS MAP IS NOT TO BE USED FOR NAVIGATION



# Old Cider Mill 1286 Main St. Mow around house, front island and corner of drive Location 37



NAD\_1983\_StatePlane\_Connecticut\_FIPS\_0600\_Feet © Town of Glastonbury G I S

This map is a user generated static output from an Internet mapping site and is for reference only. Data layers that appear on this map may or may not be accurate, current, or otherwise reliable.



# Spruce Lane & Clove Hill sidewalk beltway to #20 Spruce Location 38



NAD\_1983\_StatePlane\_Connecticut\_FIPS\_0600\_Feet © Town of Glastonbury G I S



NAD\_1983\_StatePlane\_Connecticut\_FIPS\_0600\_Feet

© Town of Glastonbury GIS

# High Street Pump Station 125 High St. Mow Blue shaded area Location 39





# GIS Colastonbury High Street Pump Station 125 High St. Mow Green shaded area Location 40



NAD\_1983\_StatePlane\_Connecticut\_FIPS\_0600\_Feet © Town of Glastonbury GIS

THIS MAP IS NOT TO BE USED FOR NAVIGATION



NAD\_1983\_StatePlane\_Connecticut\_FIPS\_0600\_Feet

© Town of Glastonbury GIS

# Matson Hill Pump Station Shaded blue area Location 41



Data layers that appear on this map may or may not be accurate, current, or otherwise reliable.



NAD\_1983\_StatePlane\_Connecticut\_FIPS\_0600\_Feet

© Town of Glastonbury GIS

# Matson Hill Pump Station Shaded green area Location 42