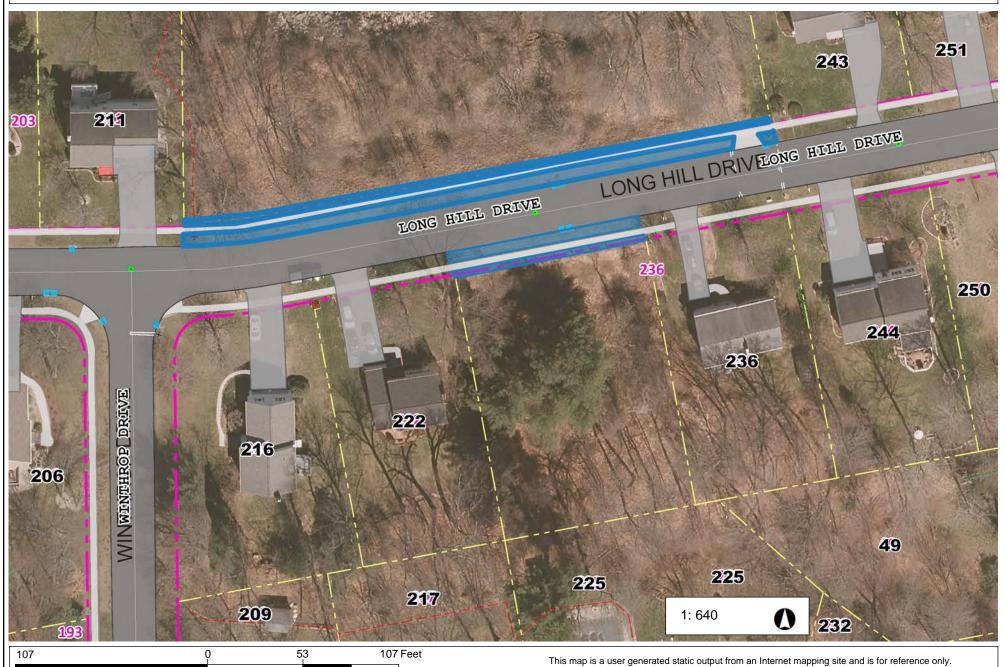

# Long Hill Drive Sidewalks 211-243 & 222 & 236 Location 13

NAD\_1983\_StatePlane\_Connecticut\_FIPS\_0600\_Feet

 $\ensuremath{\texttt{©}}$  Town of Glastonbury  $\ensuremath{\texttt{GIS}}$ 

This map is a user generated static output from an Internet mapping site and is for reference only.