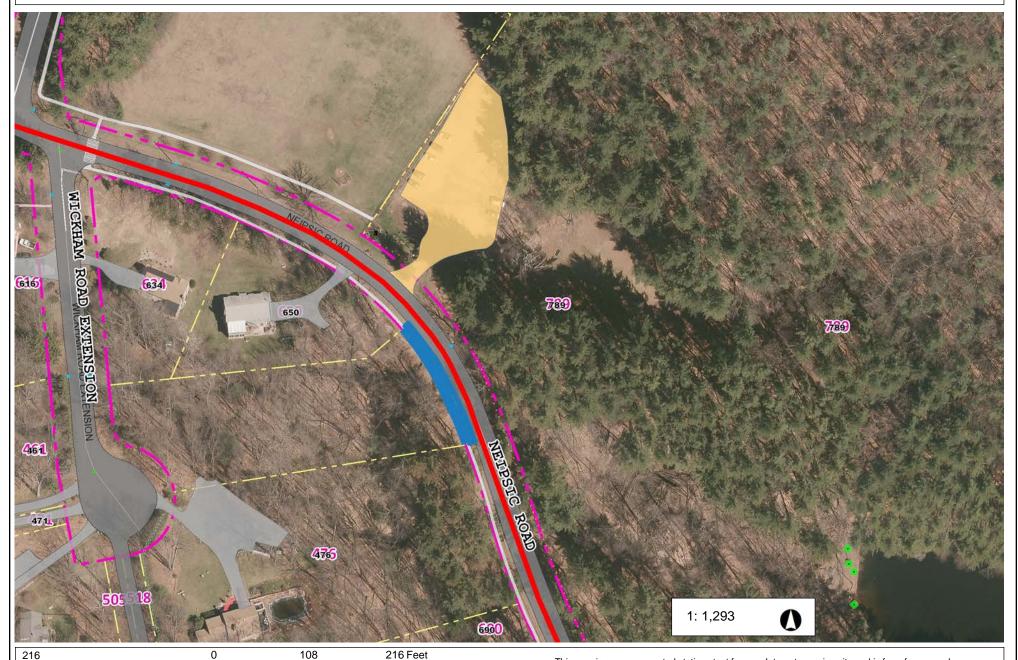

# Neipsic Road by JB WIlliams Park Location 10

NAD\_1983\_StatePlane\_Connecticut\_FIPS\_0600\_Feet © Town of Glastonbury G I S

This map is a user generated static output from an Internet mapping site and is for reference only. Data layers that appear on this map may or may not be accurate, current, or otherwise reliable.