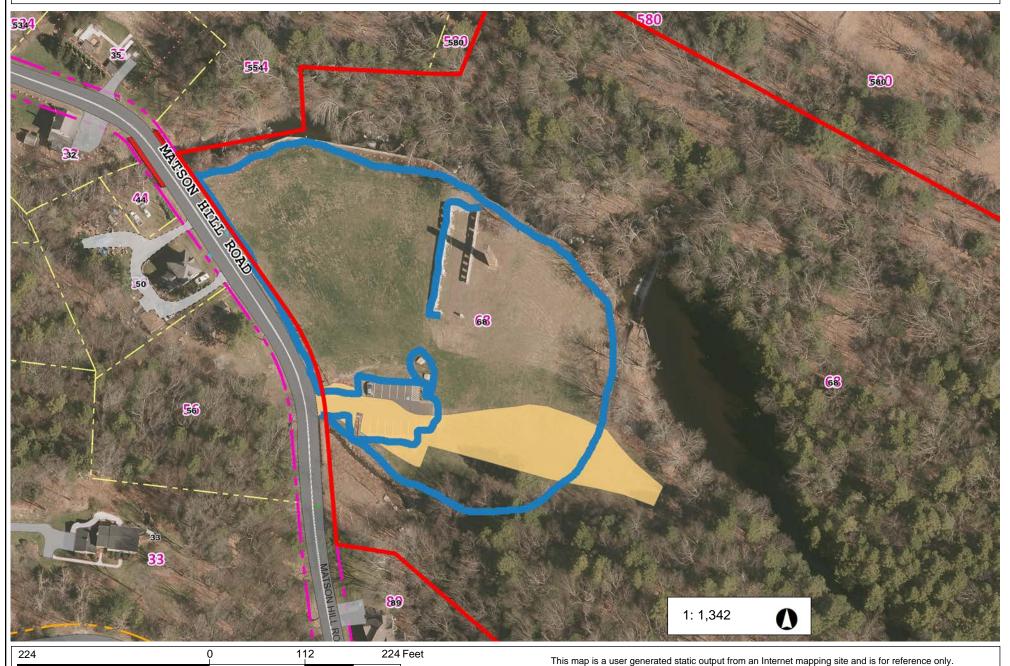

# 68 Matson Hill Rd. Slocumb Property Mow the perimeter, around parking lot and any obstacles Location 36

NAD\_1983\_StatePlane\_Connecticut\_FIPS\_0600\_Feet © Town of Glastonbury G I S

THIS MAP IS NOT TO BE USED FOR NAVIGATION