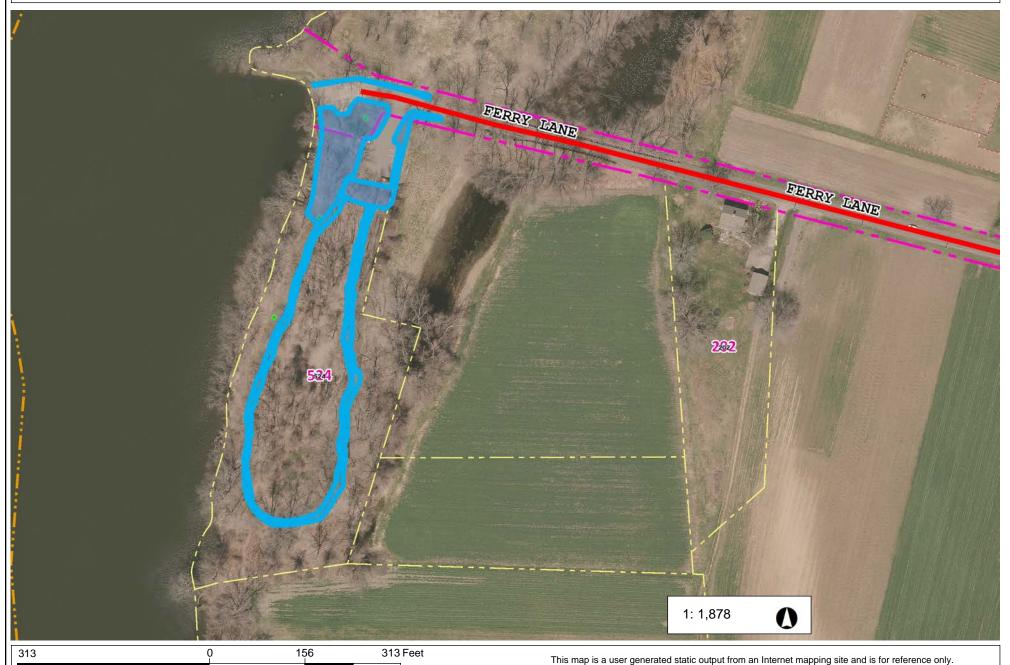

# Ferry Landing on Ferry Lane. All blue highlighted areas Location 33

NAD\_1983\_StatePlane\_Connecticut\_FIPS\_0600\_Feet © Town of Glastonbury GIS

Data layers that appear on this map may or may not be accurate, current, or otherwise reliable.