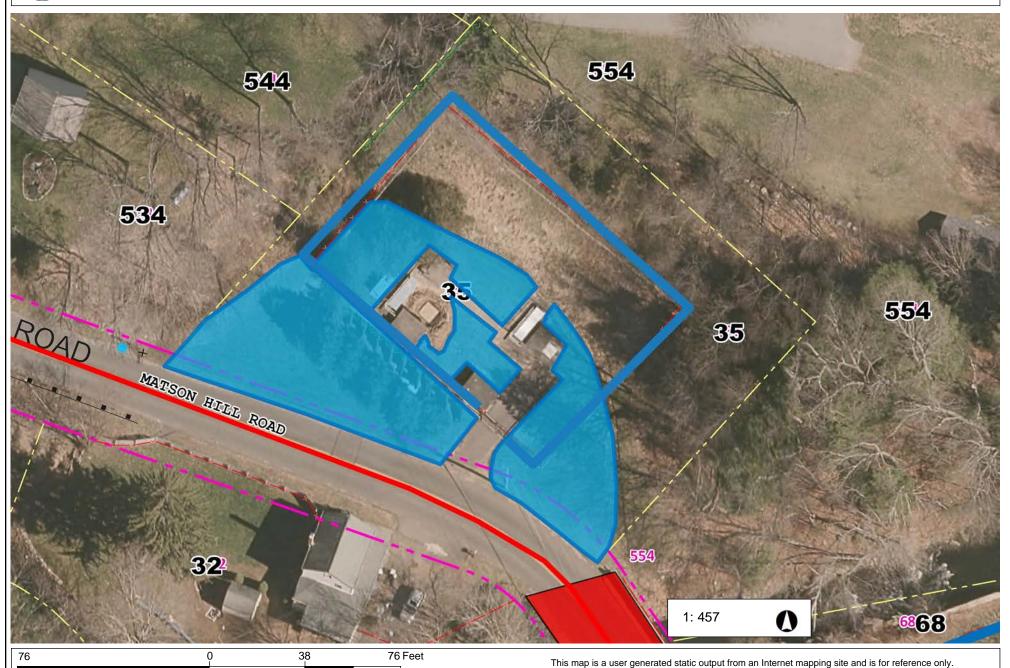

# Matson Hill Pump Station Shaded blue area Location 41

Data layers that appear on this map may or may not be accurate, current, or otherwise reliable.

NAD\_1983\_StatePlane\_Connecticut\_FIPS\_0600\_Feet