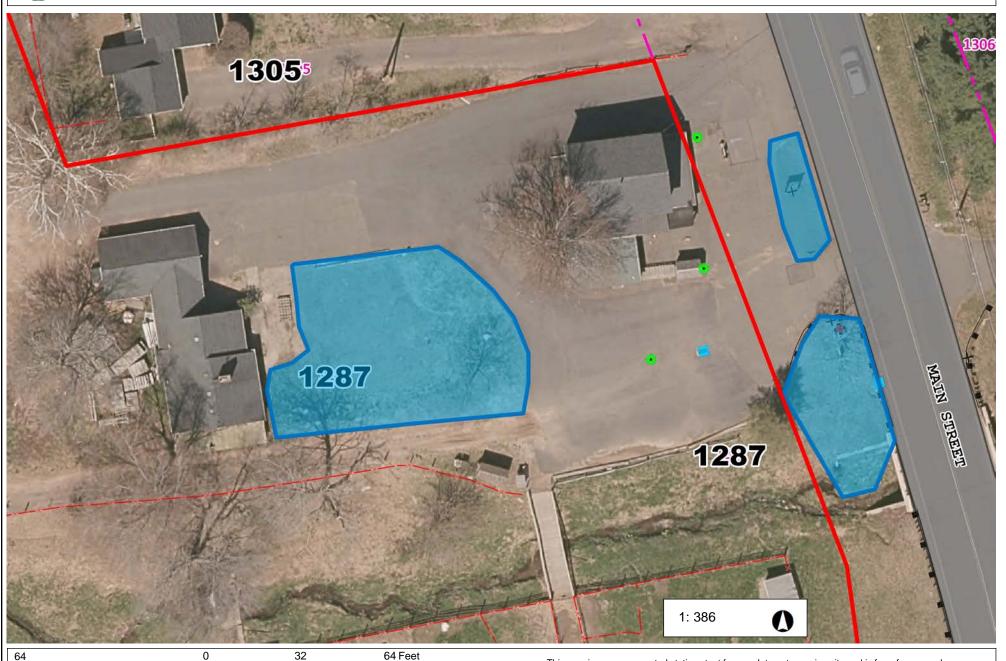

# Old Cider Mill 1286 Main St. Mow around house, front island and corner of drive Location 37

NAD\_1983\_StatePlane\_Connecticut\_FIPS\_0600\_Feet © Town of Glastonbury G I S

This map is a user generated static output from an Internet mapping site and is for reference only. Data layers that appear on this map may or may not be accurate, current, or otherwise reliable.