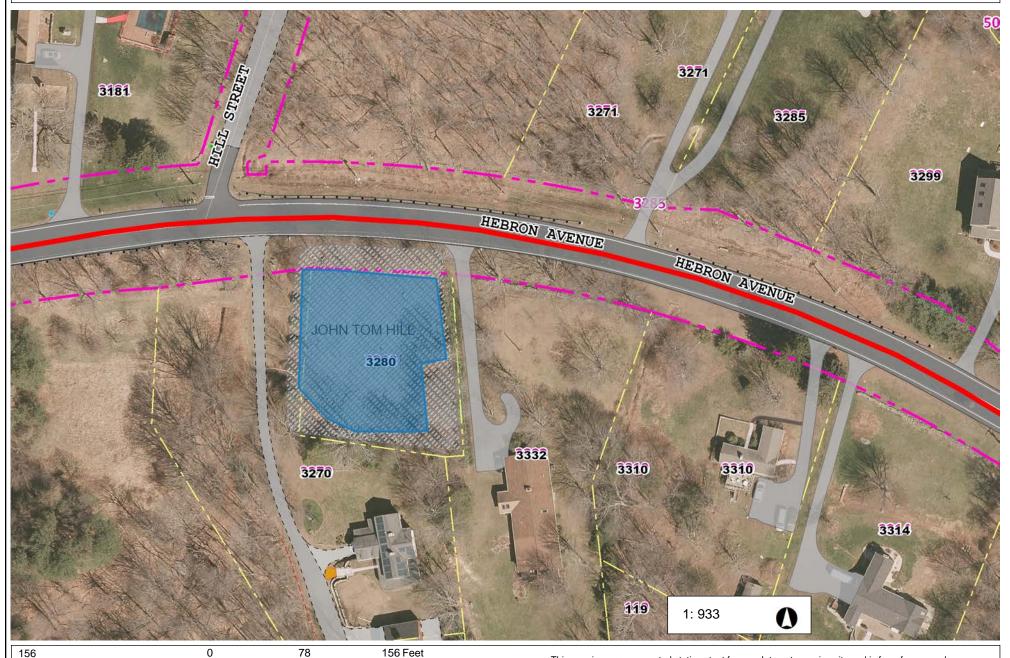

# John Tom Hill Cemetery 3280 Hebron Ave Location 28

NAD\_1983\_StatePlane\_Connecticut\_FIPS\_0600\_Feet

© Town of Glastonbury GIS

This map is a user generated static output from an Internet mapping site and is for reference only. Data layers that appear on this map may or may not be accurate, current, or otherwise reliable.