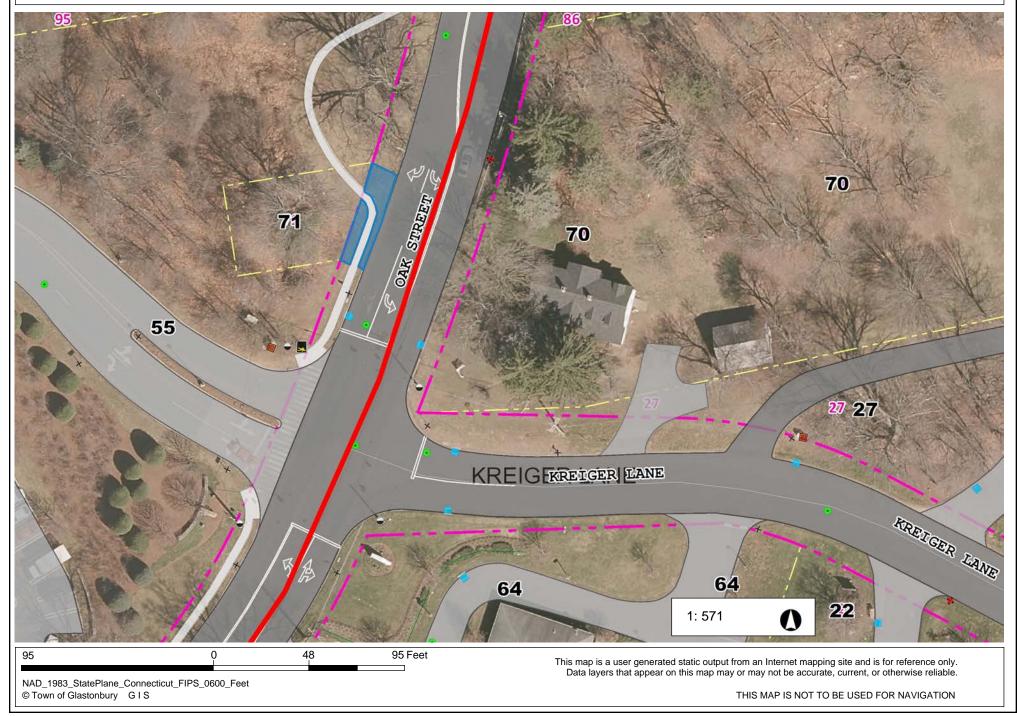

S MAP IS NOT TO BE USED FOR NAVIGATION



# Woodfield Crossing Sidewalk 216-252 Location 5



NAD\_1983\_StatePlane\_Connecticut\_FIPS\_0600\_Feet

© Town of Glastonbury GIS

This map is a user generated static output from an Internet mapping site and is for reference only. Data layers that appear on this map may or may not be accurate, current, or otherwise reliable.



# Olde Stage Road Sidewalks 265-319 & 327-341 Locations 6 & 7



NAD\_1983\_StatePlane\_Connecticut\_FIPS\_0600\_Feet © Town of Glastonbury G I S

THIS MAP IS NOT TO BE USED FOR NAVIGATION

This map is a user generated static output from an Internet mapping site and is for reference only. Data layers that appear on this map may or may not be accurate, current, or otherwise reliable.



#### Oak Street Sidewalk Location 8





# New London Tpk. from Oak to Rt. 17 Location 9



NAD\_1983\_StatePlane\_Connecticut\_FIPS\_0600\_Feet © Town of Glastonbury GIS

Data layers that appear on this map may or may not be accurate, current, or otherwise reliable.



# Neipsic Road by JB WIlliams Park Location 10



NAD\_1983\_StatePlane\_Connecticut\_FIPS\_0600\_Feet © Town of Glastonbury G I S

This map is a user generated static output from an Internet mapping site and is for reference only. Data layers that appear on this map may or may not be accurate, current, or otherwise reliable.



# Neipsic Road Sidewalk area between 88 & 194 Location 11



NAD\_1983\_StatePlane\_Connecticut\_FIPS\_0600\_Feet © Town of Glastonbury G I S

Data layers that appear on this map may or may not be accurate, current, or otherwise reliab