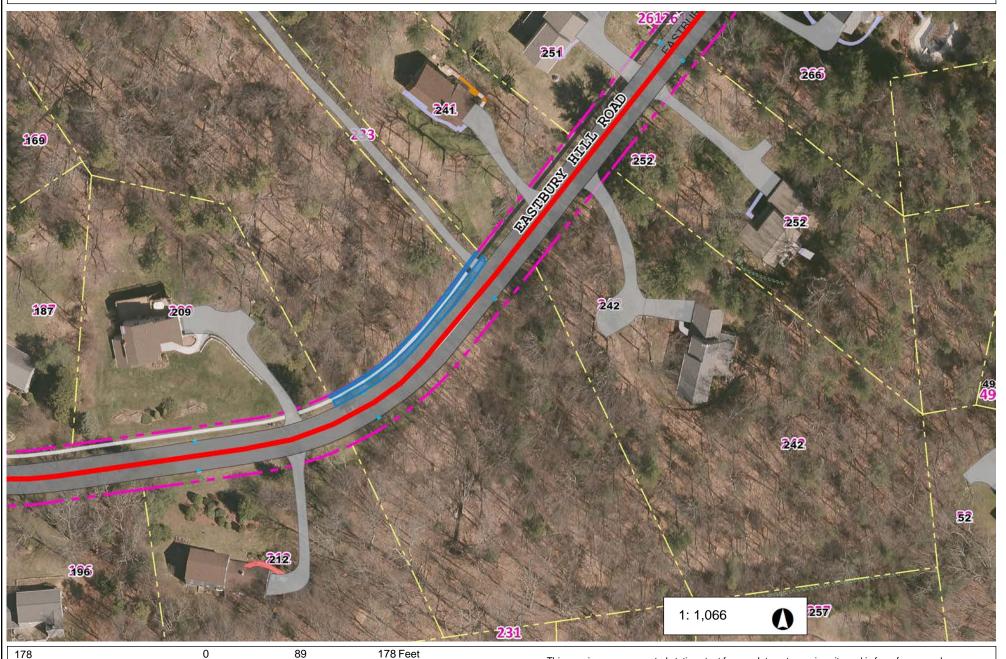

# Eastbury Sidewalk 209-233 Location 2

NAD\_1983\_StatePlane\_Connecticut\_FIPS\_0600\_Feet

© Town of Glastonbury GIS

This map is a user generated static output from an Internet mapping site and is for reference only. Data layers that appear on this map may or may not be accurate, current, or otherwise reliable.