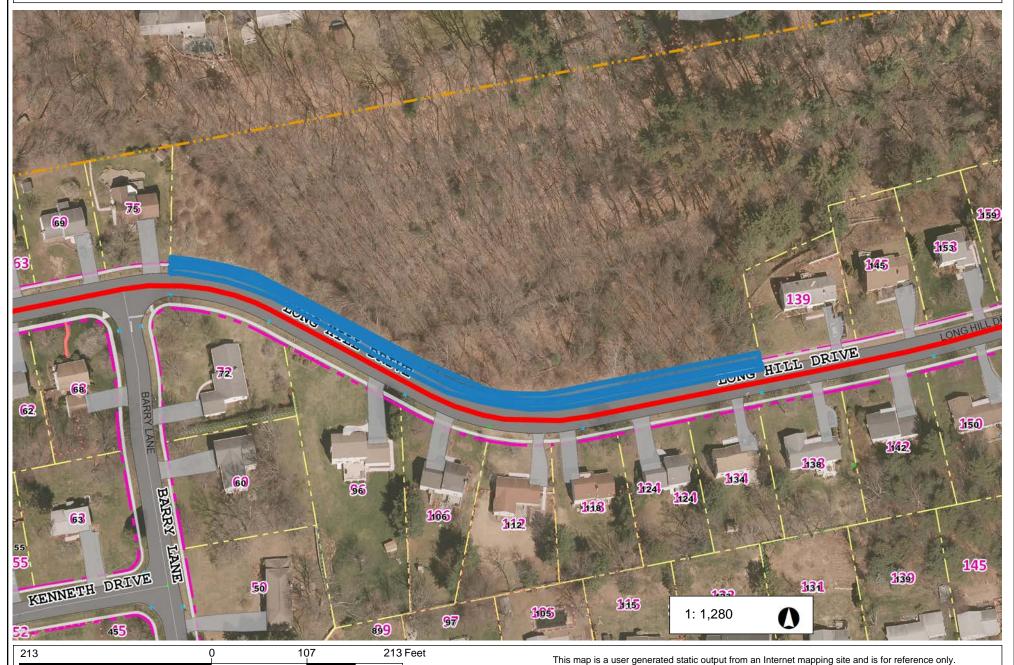

# Long Hill Drive Sidewalk 75-139 Location 12

NAD\_1983\_StatePlane\_Connecticut\_FIPS\_0600\_Feet © Town of Glastonbury G I S

Data layers that appear on this map may or may not be accurate, current, or otherwise reliable.