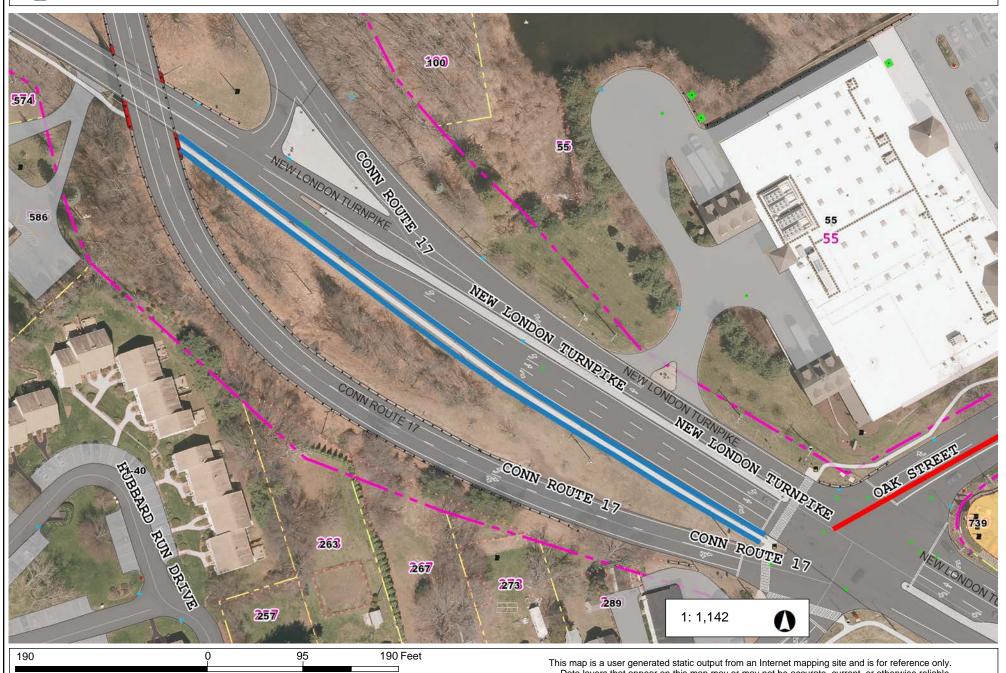

# New London Tpk. from Oak to Rt. 17 Location 9

NAD\_1983\_StatePlane\_Connecticut\_FIPS\_0600\_Feet © Town of Glastonbury GIS

Data layers that appear on this map may or may not be accurate, current, or otherwise reliable.