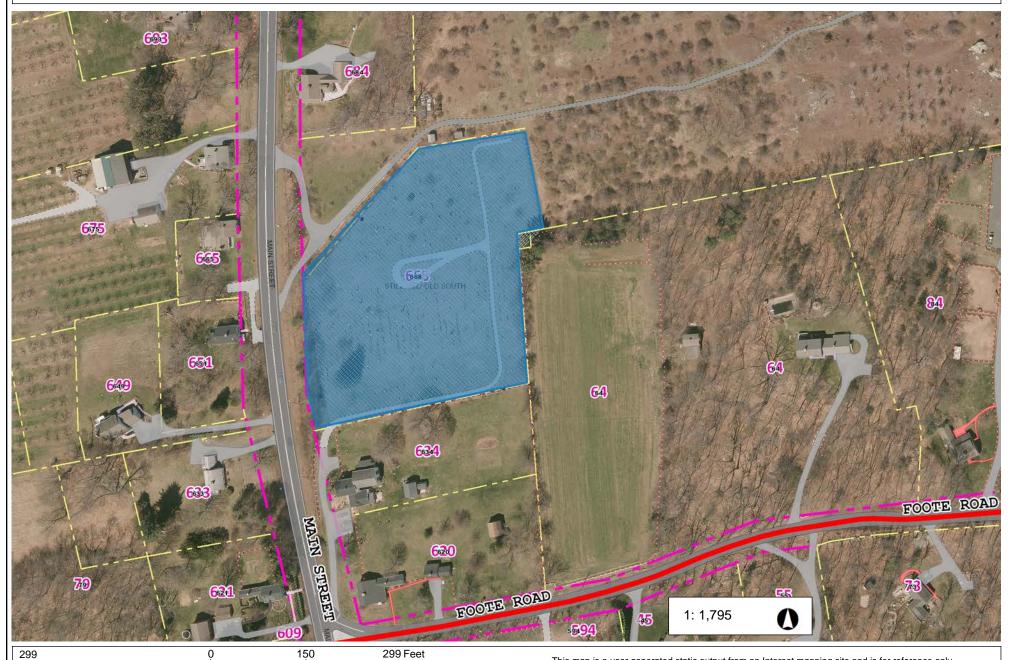

# Still Hill Cemetery 668 Main Street Location 29

NAD\_1983\_StatePlane\_Connecticut\_FIPS\_0600\_Feet © Town of Glastonbury G I S

This map is a user generated static output from an Internet mapping site and is for reference only. Data layers that appear on this map may or may not be accurate, current, or otherwise reliable.