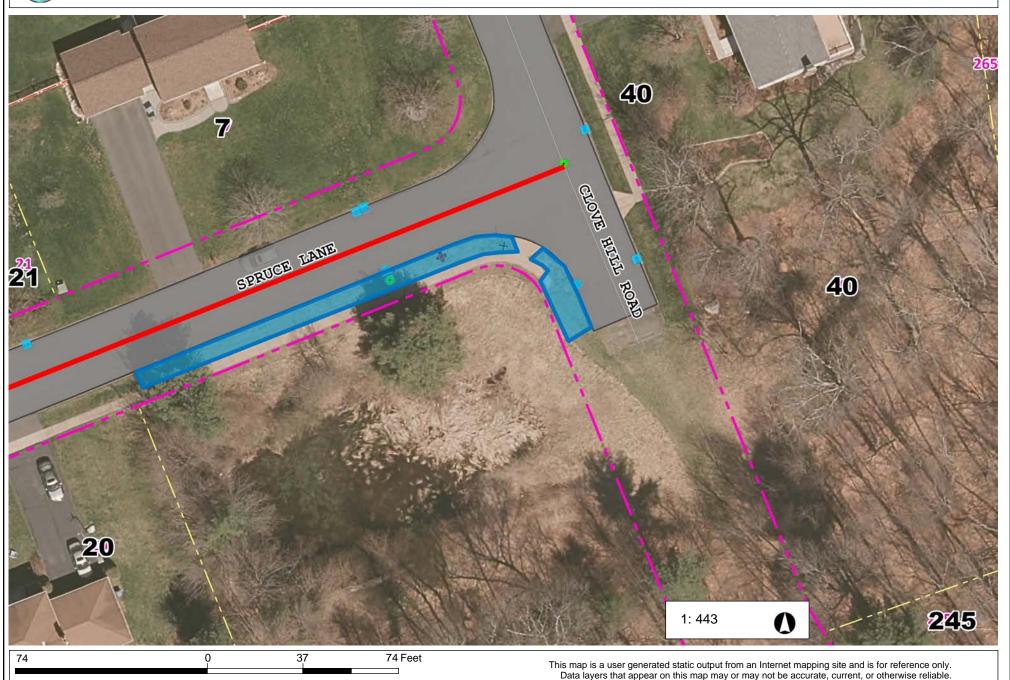

# Spruce Lane & Clove Hill sidewalk beltway to #20 Spruce Location 38

NAD\_1983\_StatePlane\_Connecticut\_FIPS\_0600\_Feet © Town of Glastonbury G I S

NAD\_1983\_StatePlane\_Connecticut\_FIPS\_0600\_Feet

© Town of Glastonbury GIS