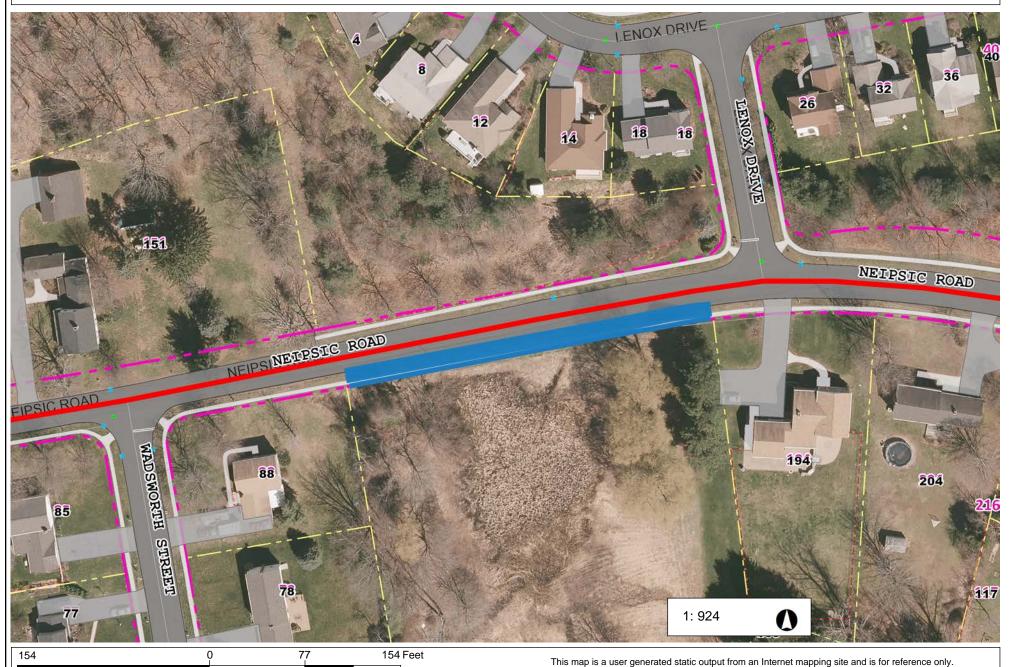

# Neipsic Road Sidewalk area between 88 & 194 Location 11

NAD\_1983\_StatePlane\_Connecticut\_FIPS\_0600\_Feet © Town of Glastonbury G I S

Data layers that appear on this map may or may not be accurate, current, or otherwise reliable.