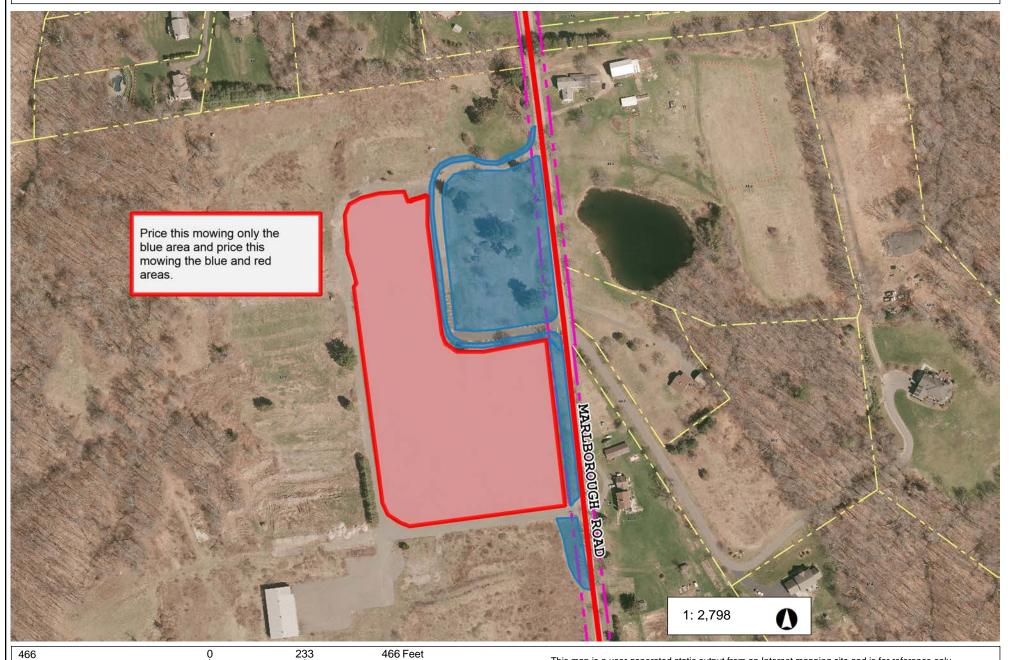

# Arbor Acres Marlborough Road. Include 2 prices Location 34

NAD\_1983\_StatePlane\_Connecticut\_FIPS\_0600\_Feet © Town of Glastonbury G I S

Data layers that appear on this map may or may not be accurate, current, or otherwise reliable.

THIS MAP IS NOT TO BE USED FOR NAVIGATION

This map is a user generated static output from an Internet mapping site and is for reference only.