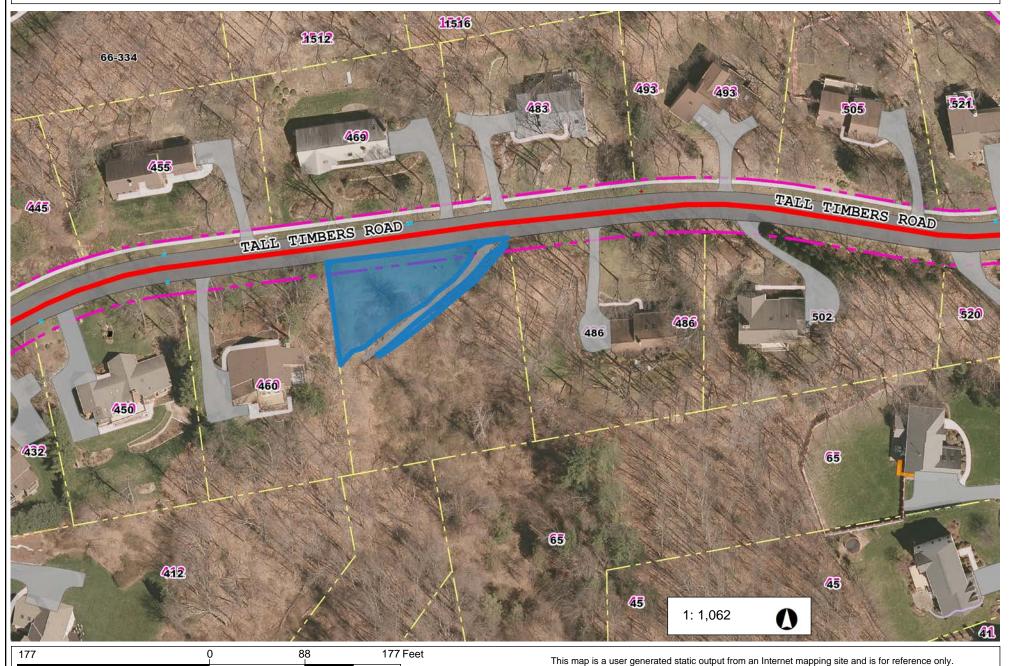

## Whitehouse Fam. Preserve 460-486 Tall Timbers Road Location 25

NAD\_1983\_StatePlane\_Connecticut\_FIPS\_0600\_Feet

© Town of Glastonbury GIS

THIS MAP IS NOT TO BE USED FOR NAVIGATION