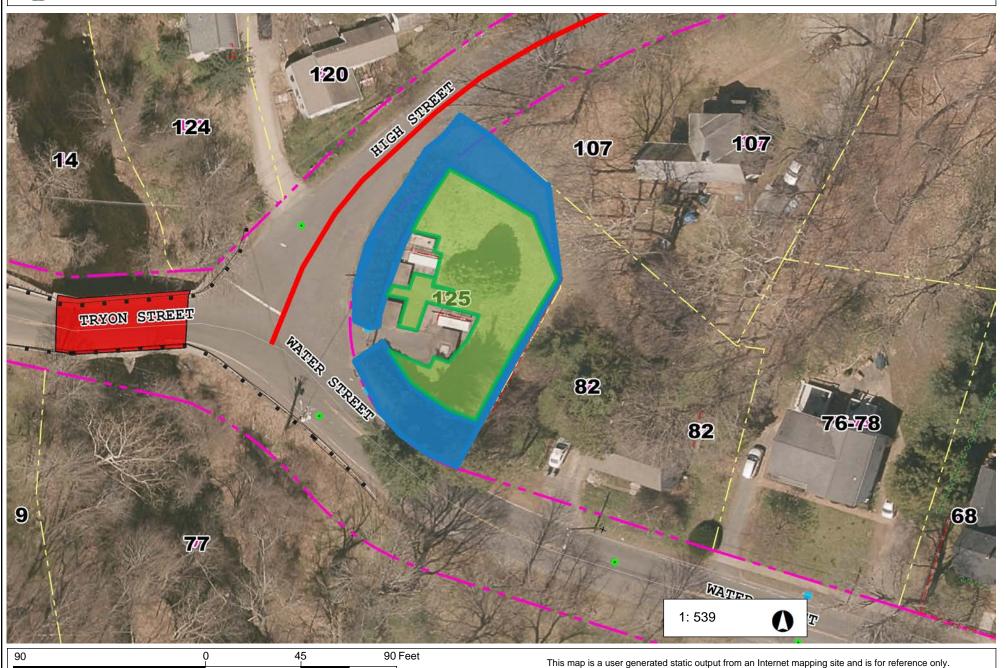

# GIS Colastonbury High Street Pump Station 125 High St. Mow Green shaded area Location 40

NAD\_1983\_StatePlane\_Connecticut\_FIPS\_0600\_Feet © Town of Glastonbury GIS

THIS MAP IS NOT TO BE USED FOR NAVIGATION