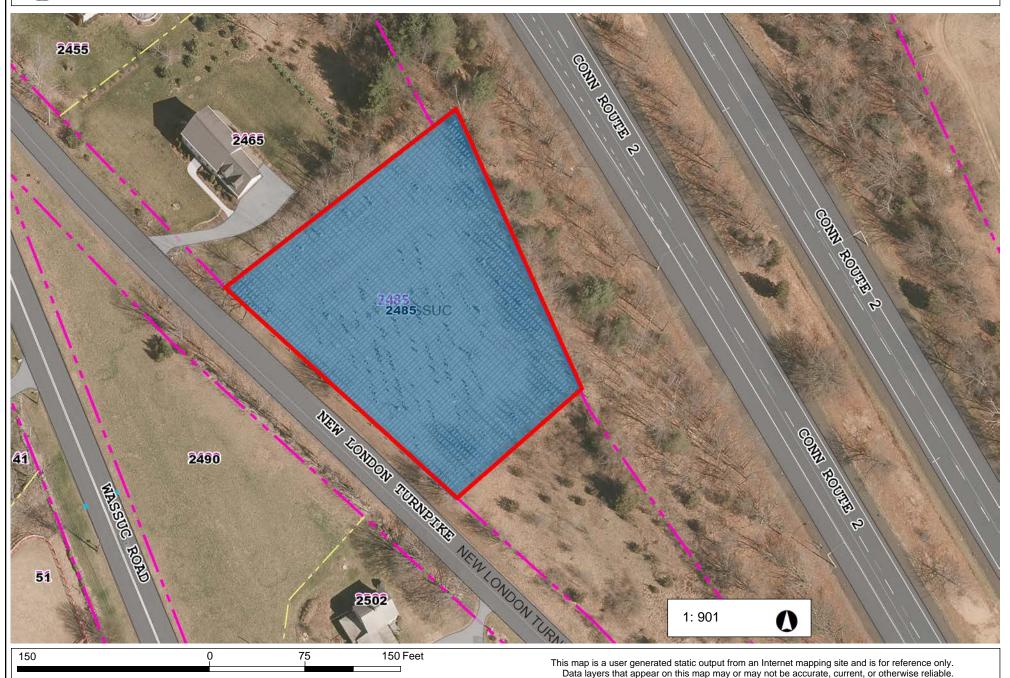

NAD\_1983\_StatePlane\_Connecticut\_FIPS\_0600\_Feet

© Town of Glastonbury GTS

This map is a user generated static output from an Internet mapping site and is for reference only. Data layers that appear on this map may or may not be accurate, current, or otherwise reliable.



## Whitehouse Fam. Preserve 460-486 Tall Timbers Road Location 25



NAD\_1983\_StatePlane\_Connecticut\_FIPS\_0600\_Feet

© Town of Glastonbury GIS

THIS MAP IS NOT TO BE USED FOR NAVIGATION



## Cattail Rd.@ Addison 28 Cattail to 564 Addison Location 26



NAD\_1983\_StatePlane\_Connecticut\_FIPS\_0600\_Feet © Town of Glastonbury G I S

THIS MAP IS NOT TO BE USED FOR NAVIGATION



NAD\_1983\_StatePlane\_Connecticut\_FIPS\_0600\_Feet

© Town of Glastonbury GIS

# Wassuc Cemetery 2485 N.London Tnpk. Location 27





# John Tom Hill Cemetery 3280 Hebron Ave Location 28



NAD\_1983\_StatePlane\_Connecticut\_FIPS\_0600\_Feet

© Town of Glastonbury GIS

This map is a user generated static output from an Internet mapping site and is for reference only. Data layers that appear on this map may or may not be accurate, current, or otherwise reliable.



# Still Hill Cemetery 668 Main Street Location 29



NAD\_1983\_StatePlane\_Connecticut\_FIPS\_0600\_Feet © Town of Glastonbury G I S

This map is a user generated static output from an Internet mapping site and is for reference only. Data layers that appear on this map may or may not be accurate, current, or otherwise reliable.



# Old Eastbury Cemetery 975 Manchester Rd. Location 30



NAD\_1983\_StatePlane\_Connecticut\_FIPS\_0600\_Feet

© Town of Glas