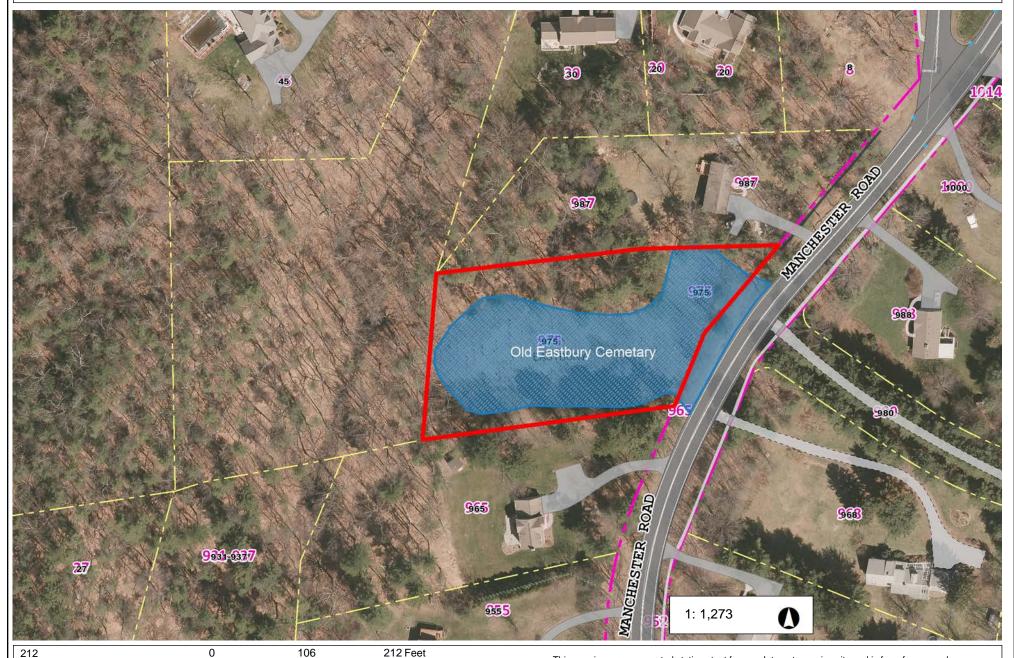

# Old Eastbury Cemetery 975 Manchester Rd. Location 30

NAD\_1983\_StatePlane\_Connecticut\_FIPS\_0600\_Feet

© Town of Glastonbury GIS

This map is a user generated static output from an Internet mapping site and is for reference only. Data layers that appear on this map may or may not be accurate, current, or otherwise reliable.