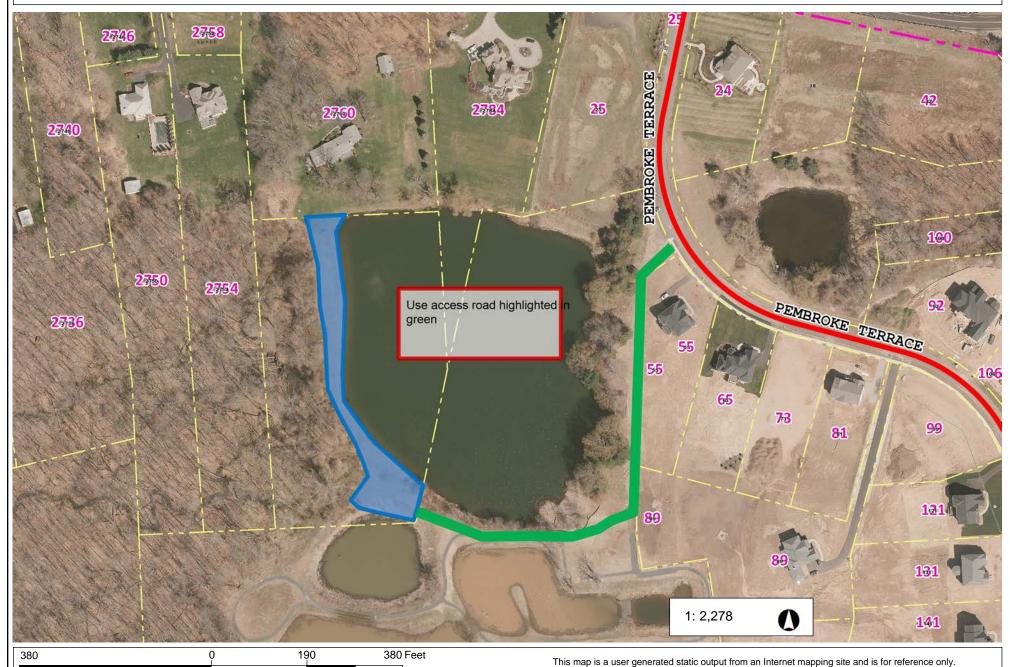

# Pembroke Terrace Pond (McClain Pond) Location 32

NAD\_1983\_StatePlane\_Connecticut\_FIPS\_0600\_Feet © Town of Glastonbury G I S

THIS MAP IS NOT TO BE USED FOR NAVIGATION