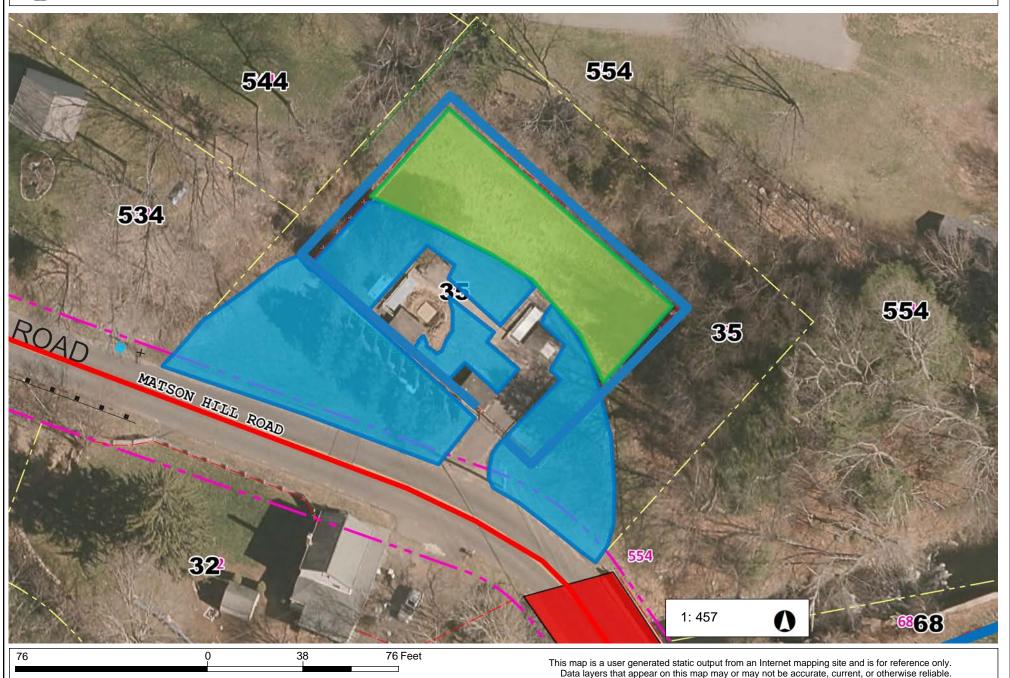

\_0600\_Feet © Town of Glastonbury G I S



NAD\_1983\_StatePlane\_Connecticut\_FIPS\_0600\_Feet

© Town of Glastonbury GIS

# High Street Pump Station 125 High St. Mow Blue shaded area Location 39





# GIS Colastonbury High Street Pump Station 125 High St. Mow Green shaded area Location 40



NAD\_1983\_StatePlane\_Connecticut\_FIPS\_0600\_Feet © Town of Glastonbury GIS

THIS MAP IS NOT TO BE USED FOR NAVIGATION



NAD\_1983\_StatePlane\_Connecticut\_FIPS\_0600\_Feet

© Town of Glastonbury GIS

# Matson Hill Pump Station Shaded blue area Location 41



Data layers that appear on this map may or may not be accurate, current, or otherwise reliable.



NAD\_1983\_StatePlane\_Connecticut\_FIPS\_0600\_Feet

© Town of Glastonbury GIS

# Matson Hill Pump Station Shaded green area Location 42