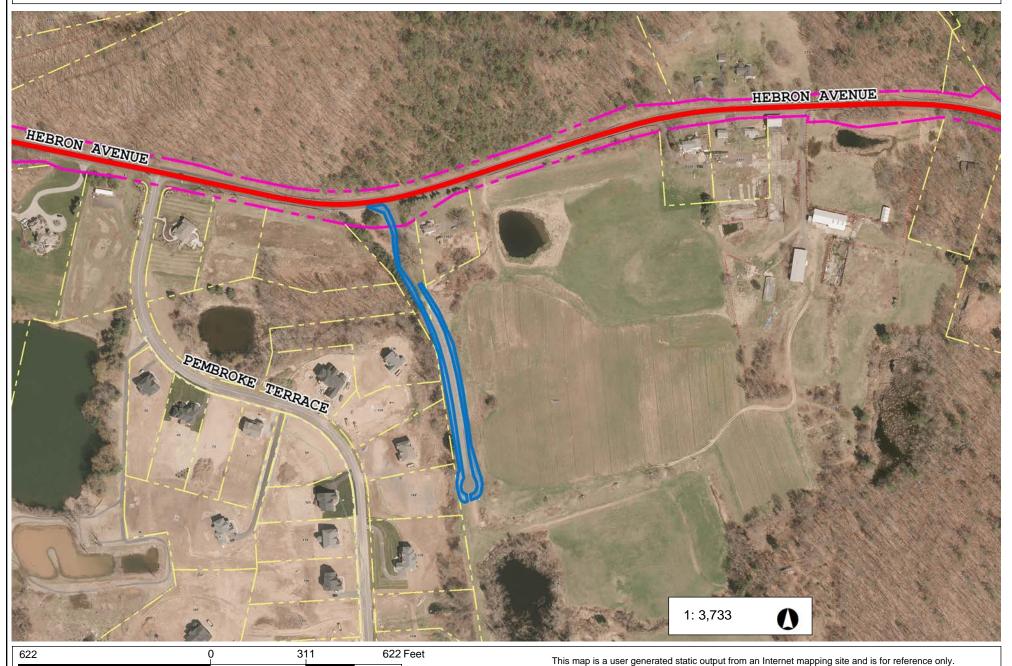

# Longo Open Space off Hebron Ave. Location 31

NAD\_1983\_StatePlane\_Connecticut\_FIPS\_0600\_Feet © Town of Glastonbury G I S

THIS MAP IS NOT TO BE USED FOR NAVIGATION

# Pembroke Terrace Pond (McClain Pond) Location 32

NAD\_1983\_StatePlane\_Connecticut\_FIPS\_0600\_Feet © Town of Glastonbury G I S

THIS MAP IS NOT TO BE USED FOR NAVIGATION