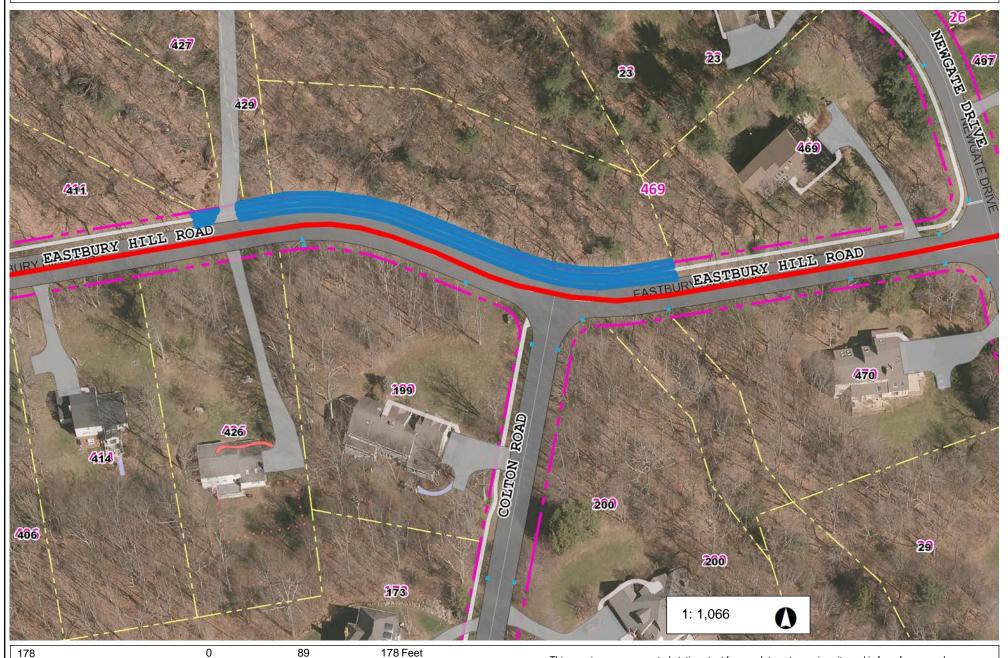

# Eastbury Hill Rd Sidewalk 429-469 Location 3

NAD\_1983\_StatePlane\_Connecticut\_FIPS\_0600\_Feet © Town of Glastonbury G I S

This map is a user generated static output from an Internet mapping site and is for reference only. Data layers that appear on this map may or may not be accurate, current, or otherwise reliable.