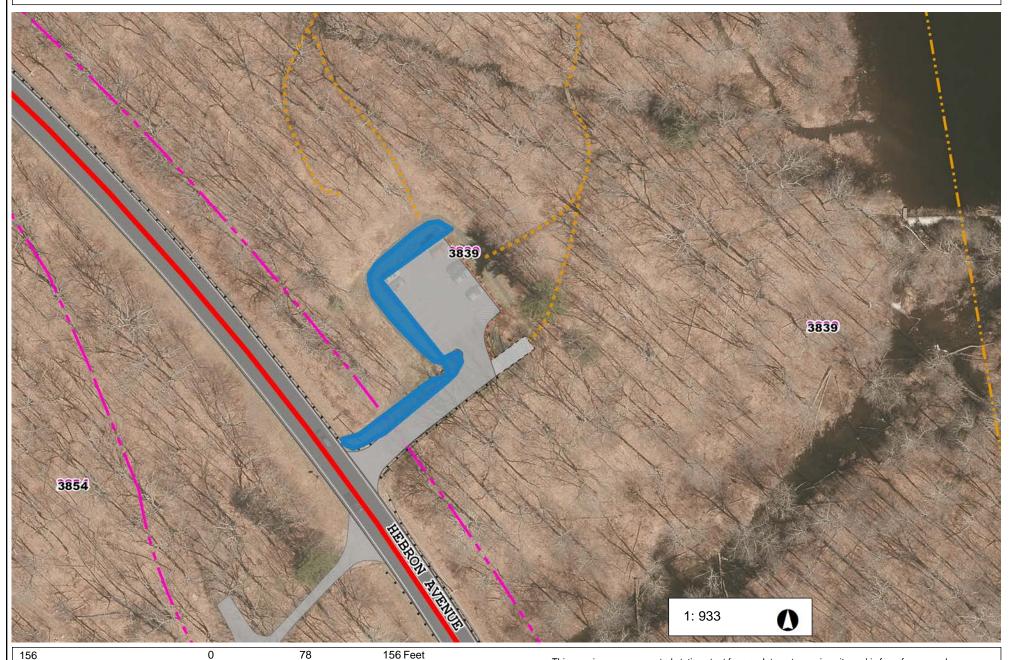

# Blackledge Falls Hebron Ave Location 24

NAD\_1983\_StatePlane\_Connecticut\_FIPS\_0600\_Feet

© Town of Glastonbury GTS

This map is a user generated static output from an Internet mapping site and is for reference only. Data layers that appear on this map may or may not be accurate, current, or otherwise reliable.