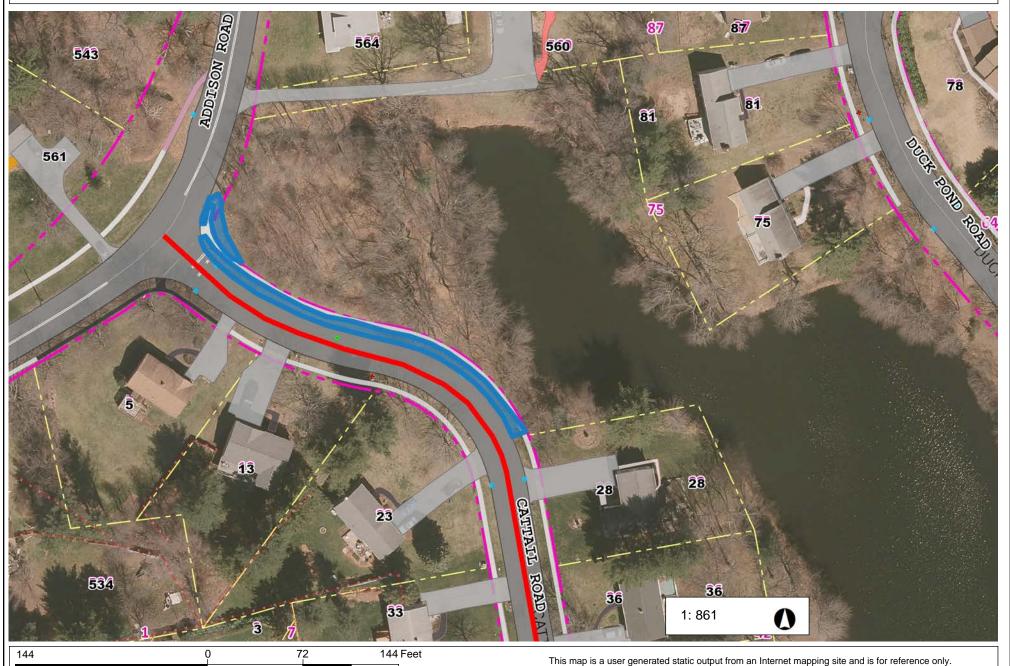

## Cattail Rd.@ Addison 28 Cattail to 564 Addison Location 26

NAD\_1983\_StatePlane\_Connecticut\_FIPS\_0600\_Feet © Town of Glastonbury G I S

THIS MAP IS NOT TO BE USED FOR NAVIGATION

NAD\_1983\_StatePlane\_Connecticut\_FIPS\_0600\_Feet