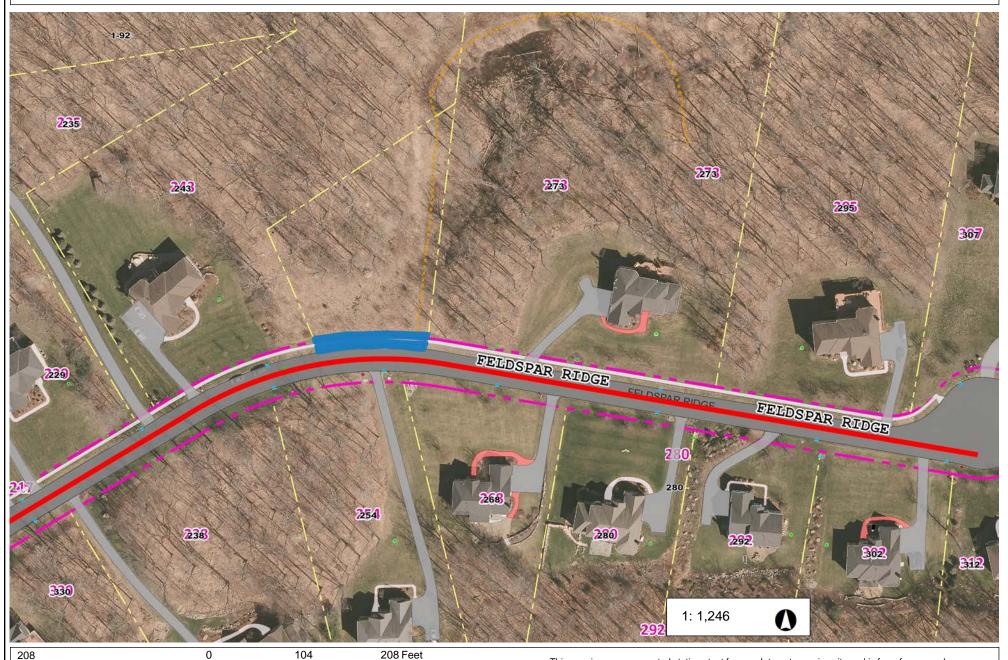

# Feldspar Ridge between 243 & 273 Location 23

NAD\_1983\_StatePlane\_Connecticut\_FIPS\_0600\_Feet © Town of Glastonbury G I S

This map is a user generated static output from an Internet mapping site and is for reference only. Data layers that appear on this map may or may not be accurate, current, or otherwise reliable.