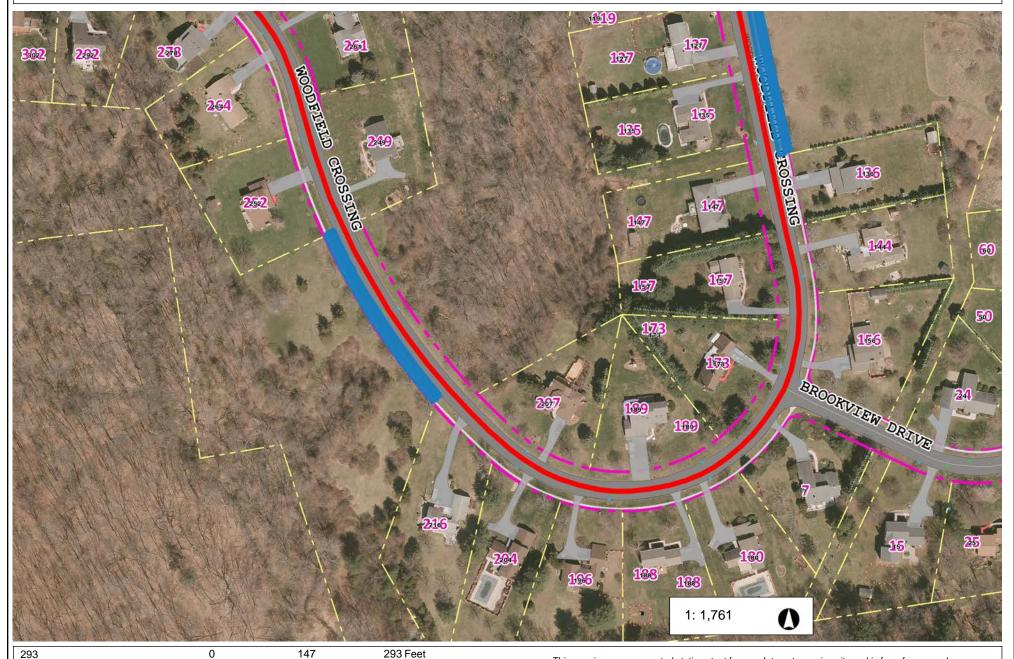

# Woodfield Crossing Sidewalk 92-136 Location 4

NAD\_1983\_StatePlane\_Connecticut\_FIPS\_0600\_Feet © Town of Glastonbury G I S

THIS MAP IS NOT TO BE USED FOR NAVIGATION

# Woodfield Crossing Sidewalk 216-252 Location 5

NAD\_1983\_StatePlane\_Connecticut\_FIPS\_0600\_Feet

© Town of Glastonbury GIS

This map is a user generated static output from an Internet mapping site and is for reference only. Data layers that appear on this map may or may not be accurate, current, or otherwise reliable.