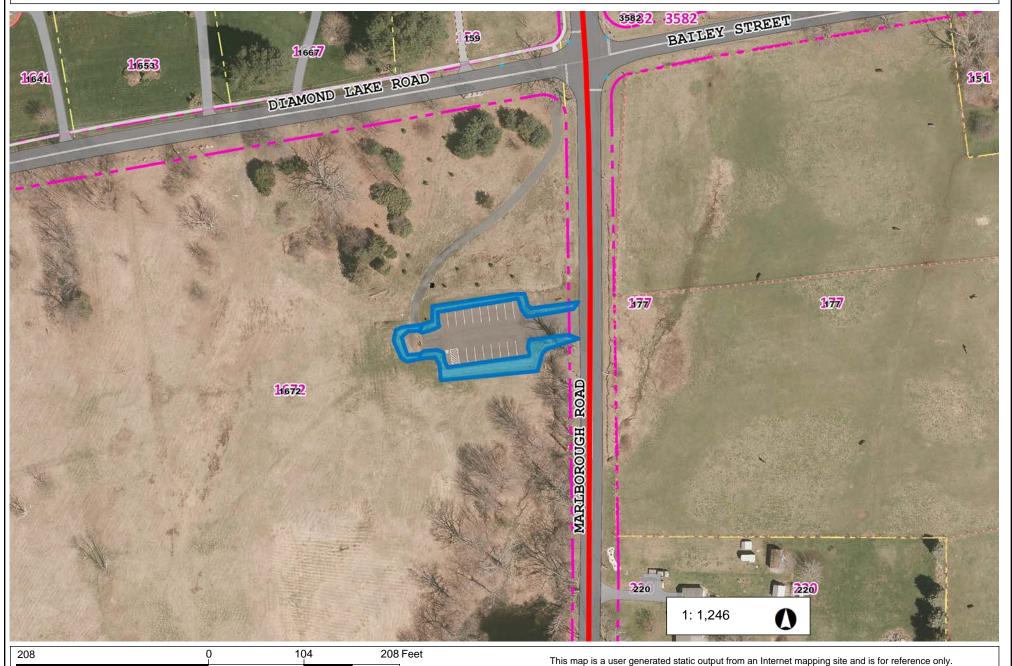

# Arbor Acres Marlborough Road. Include 2 prices Location 34

NAD\_1983\_StatePlane\_Connecticut\_FIPS\_0600\_Feet © Town of Glastonbury G I S

Data layers that appear on this map may or may not be accurate, current, or otherwise reliable.

THIS MAP IS NOT TO BE USED FOR NAVIGATION

This map is a user generated static output from an Internet mapping site and is for reference only.