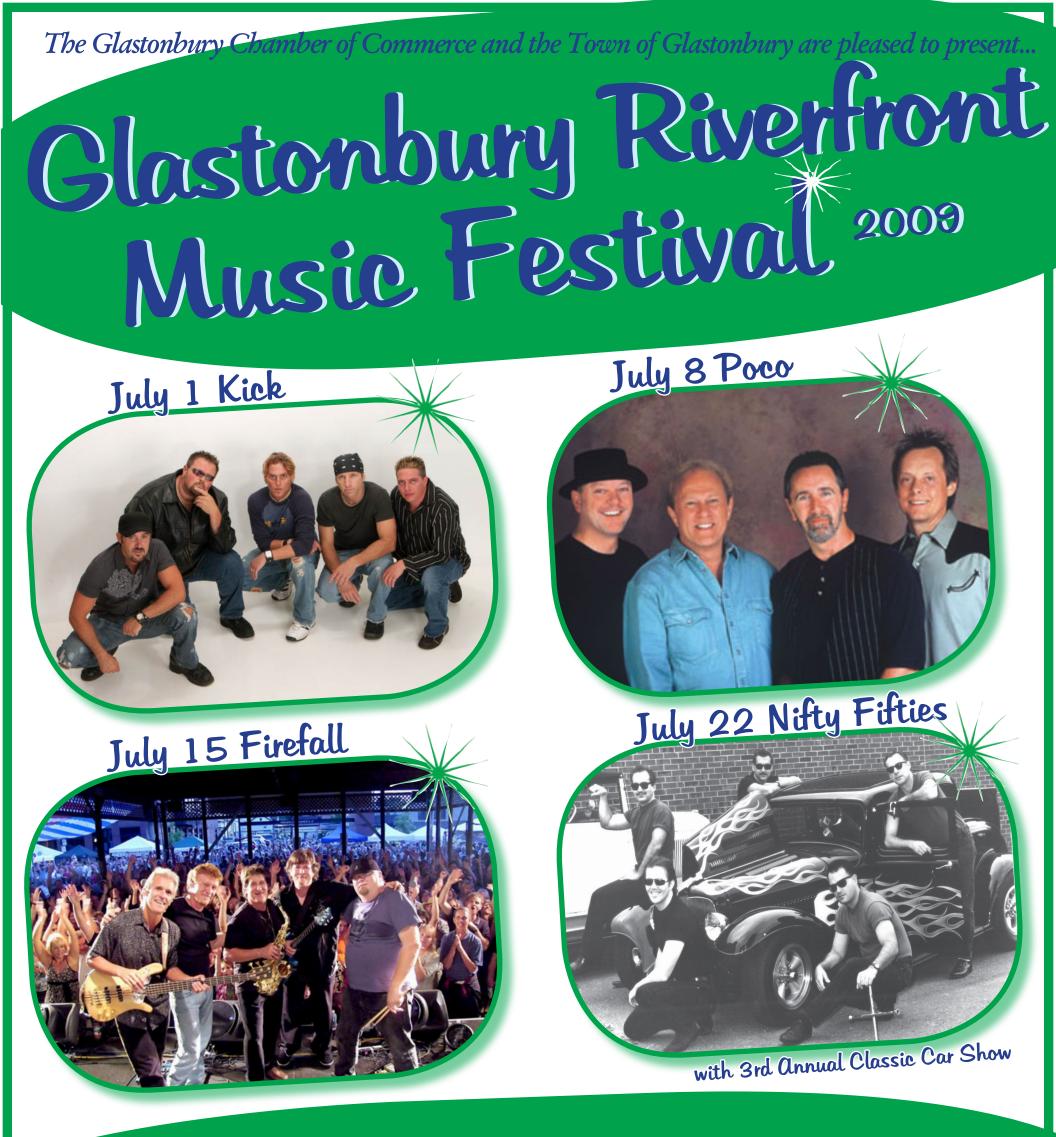

• These FREE concerts take place from 7:00 - 9:00 pm at the Glastonbury Riverfront Park on Welles Street.

- - Shuttle service is available from 180 & 200 Glastonbury Blvd. •
  - Bring your own picnic or enjoy dinner from an assortment of food vendors!
  - Visit glastonburychamber.com for more information.