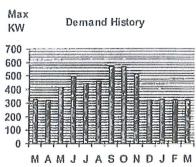

Historical generation rate information will be added to this graph each month, providing you with 13 months of information over time.

| Delivery Services Detail  | DISTRIBUT    | ION RATE: 037 |            |
|---------------------------|--------------|---------------|------------|
| Prod/Trans Dmd Chrg       | 231.80KW     | x \$4.380000  | \$1,015.28 |
| Trans Enrgy Chrg On-Pk    | 30240.00KWH  | x \$0.025360  | \$766.89   |
| Trans Enrgy Chrg Off-Pk   | 92880.00KWH  | x \$0.005700  | \$529.42   |
| Distr Cust Srvc Chrg      |              |               | \$350.00   |
| Distribution Dmd Chrg     | 246.20KW     | x \$7.150000  | \$1,760.33 |
| Revenue Adj Mech On-Pk    | 30240.00KWH  | x \$0.002010  | \$60.78    |
| Revenue Adj Mech Off-Pk   | 92880.00KWH  | x \$0.002010  | \$186.69   |
| Prod/Trans CTA Dmd Chrg   | 231.80KW     | x \$0.060000  | \$13.91    |
| FMCC Delivery Chrg On-Pk  | 30240.00KWH  | x \$0.020010  | \$605.10   |
| FMCC Delivery Chrg Off-Pk | 92880.00KWH  | x \$0.004490  | \$417.03   |
| Comb Public Benefit Chrg* | 123120.00KWH | x \$0.007180  | \$884.00   |
| FMCC Delivery Chrg Off-Pk | 92880.00KWH  | x \$0.004490  | \$417.03   |