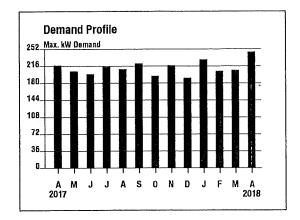

|
| Billed usage                 |                  |                        | = 92,880           |
| Max Off-Peak Demand: 246     | 5.20 kW          |                        |                    |
| Generation Detail            | SPARK EN         | IERGY                  |                    |
| Generation Srvc Chrg**       | 123120.00KWH     | x \$0.073200           | \$9,012.38         |
| Subtotal                     |                  |                        | \$9,012.38         |
|                              |                  |                        |                    |

Please allow 7-10 business days for your payment to post.

Remit Payment To: Eversource, P.O.Box 650032, Dallas, TX 75265-0032

(continued on next page)

PAGE 3 OF 4

\$6,589.43

Account number: 51813764008



| 7 Do | llars | ΛWI | 1 |   |      |    |   |   |   |    |         |      |     |
|------|-------|-----|---|---|------|----|---|---|---|----|---------|------|-----|
| ļ    |       |     |   | H |      |    |   |   |   |    |         | 8    |     |
| 6—   | ╂     | ╼   | - | - | ₽    | -  | - | ∎ |   |    | ł       | ┲    | -   |
| 5    |       |     |   |   |      |    |   | _ |   |    |         |      |     |
|      |       |     | Ш | ı |      |    |   | ı |   |    |         |      |     |
| 4    | ▐     | ▐   | - | ▐ | -8-  |    | - |   | - | ∎  | -       | } -  | -8- |
| 3.   |       |     |   |   | 20.0 |    | _ | _ | _ |    | 1       | _ [. | _   |
| 2    | I     |     | ı | H |      | 9. |   | ı | ı | ÷  | 8       |      | Ŋ.  |
| -    | ı     |     | 1 |   | ı    |    | ı |   |