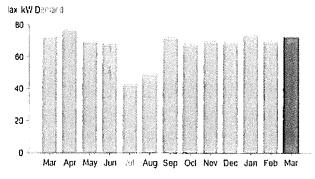

Total Demand Use = 56.60 kW

109 X Meter Constant of 160 = 17,440 Billed Usage

| Monthl | y kallin (i) | SE    |       |       |       |       |
|--------|--------------|-------|-------|-------|-------|-------|
| Apr    | May          | Jun   | Jul   | Aug   | Sep   | 0ct   |
| 15360  | 14720        | 20000 | 24480 | 21440 | 19520 | 19840 |
| Nov    | Dec          | Jan   | Feb   | Mar   | Apr   |       |
| 16160  | 16480        | 17920 | 16160 | 15040 | 17440 |       |