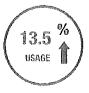

# Electric Usage Summary

This month your average daily electric use was

528.0 kWh

This month you used 13.5% more than at the same time last year