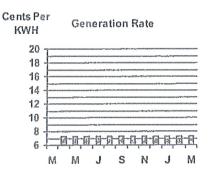

Historical generation rate information will be added to this graph each month, providing you with 13 months of information over time.

| Delivery Services Detail  | DISTRIBUT    | ION RATE: 037 |            |
|---------------------------|--------------|---------------|------------|
| Prod/Trans Dmd Chrg       | 231.80KW     | x \$4.380000  | \$1,015.28 |
| Trans Enrgy Chrg On-Pk    | 30240.00KWH  | x \$0.025360  | \$766.89   |
| Trans Enrgy Chrg Off-Pk   | 92880.00KWH  | x \$0.005700  | \$529.42   |
| Distr Cust Srvc Chrg      |              |               | \$350.00   |
| Distribution Dmd Chrg     | 246.20KW     | x \$7.150000  | \$1,760.33 |
| Revenue Adj Mech On-Pk    | 30240.00KWH  | x \$0.002010  | \$60.78    |
| Revenue Adj Mech Off-Pk   | 92880.00KWH  | x \$0.002010  | \$186.69   |
| Prod/Trans CTA Dmd Chrg   | 231.80KW     | x \$0.060000  | \$13.91    |
| FMCC Delivery Chrg On-Pk  | 30240.00KWH  | x \$0.020010  | \$605.10   |
| FMCC Delivery Chrg Off-Pk | 92880.00KWH  | x \$0.004490  | \$417.03   |
| Comb Public Benefit Chrg* | 123120.00KWH | x \$0.007180  | \$884.00   |
| FMCC Delivery Chrg Off-Pk | 92880.00KWH  | x \$0.004490  | \$417.03   |