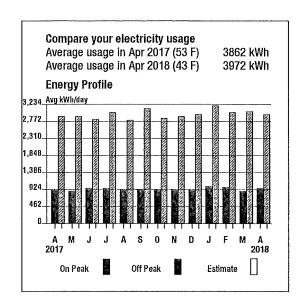

Amount Due On 04/20/18 Last Payment Received On 04/12/18 Balance Forward Total Current Charges

\$4,837.63 -\$2,512.76 \$2,324.87 \$2,727.22

Electric Usage History - Kilowatt Hours (kWn)

# Electric Usage Summary

This month your average daily electric use was

528.0 kWh

This month you used 13.5% more than at the same time last year