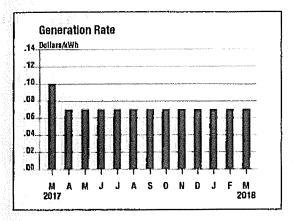

Historical generation rate information will be added to this graph each month, providing you with 13 months of information over time.

| Delivery Services Detail  | DISTRIBUT    | ION RATE: 037 |            |
|---------------------------|--------------|---------------|------------|
| Prod/Trans Dmd Chrg       | 231.80KW     | x \$4.380000  | \$1,015.28 |
| Trans Enrgy Chrg On-Pk    | 30240.00KWH  | x \$0.025360  | \$766.89   |
| Trans Enrgy Chrg Off-Pk   | 92880.00KWH  | x \$0.005700  | \$529.42   |
| Distr Cust Srvc Chrg      |              |               | \$350.00   |
| Distribution Dmd Chrg     | 246.20KW     | x \$7.150000  | \$1,760.33 |
| Revenue Adj Mech On-Pk    | 30240.00KWH  | x \$0.002010  | \$60.78    |
| Revenue Adj Mech Off-Pk   | 92880.00KWH  | x \$0.002010  | \$186.69   |
| Prod/Trans CTA Dmd Chrg   | 231.80KW     | x \$0.060000  | \$13.91    |
| FMCC Delivery Chrg On-Pk  | 30240.00KWH  | x \$0.020010  | \$605.10   |
| FMCC Delivery Chrg Off-Pk | 92880.00KWH  | x \$0.004490  | \$417.03   |
| Comb Public Benefit Chrg* | 123120.00KWH | x \$0.007180  | \$884.00   |
| FMCC Delivery Chrg Off-Pk | 92880.00KWH  | x \$0.004490  | \$417.03   |

### **Supply Rate**