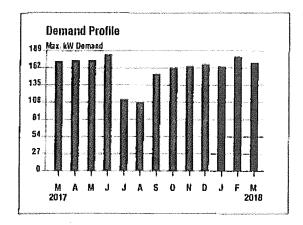

60    |
| Revenue Adj Mech On-Pk         | 16200.00KWH | X   | \$0.002010  | \$32.56       |
| Revenue Adj Mech Off-Pk        | 38400.00KWH | χ   | \$0.002010  | \$77.18       |
| Prod/Trans CTA Dmd Chrg        | 156.90KW    | Х   | \$0.060000  | \$9.41        |
| FMCC Delivery Chrg On-Pk       | 16200.00KWH | X   | \$0.020010  | \$324.16      |
| FMCC Delivery Chrg Off-Pk      | 38400.00KWH | X   | \$0.004490  | \$172.42      |
| Comb Public Benefit Chrg*      | 54600 00KWH | X   | \$0.007180  | \$392.03      |
| Subtotal                       |             |     |             | \$3,985.29    |

Please allow 7-10 business days for your payment to post.

Remit Payment To: Eversource, P.O. Box 650032, Dallas,TX 75265-0032

(continued on next page)

PAGE 3 OF 4

Account number: 51342292083





Historical generation rate information will be added to this graph each month, providing you with 13 months of information over time.

## **Explanation of your charges**

\*The Combined Public Benefits Charge represents a combination of three charges formerly known as: Conservation and Load Mgmt Charge, Renewable Energy Investment Charge, and Systems Benefits Charge. This charge also includes the Conservation Adjustment Mechanism approved by the Public Utilities Regulatory Authority in Docket No. 13-11-14.

\*\*Effective January 1, 2007, the Generation Services Charge (GSC) and the Bypassable Federally Mandated Congestion Charge (BFMCC) have been combined into the "GSC Charge" listed in the Supplier Services section of your bill. The GSC reflects all of the cost of procuring energy fro