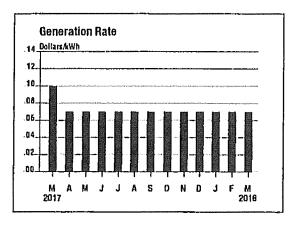

### **Supply Rate**

Historical generation rate information will be added to this graph each month, providing you with 13 months of information over time.

| Delivery Services Detail  | DISTRIBUT    | ION RATE: 037 |            |
|---------------------------|--------------|---------------|------------|
| Prod/Trans Dmd Chrg       | 231.80KW     | x \$4.380000  | \$1,015.28 |
| Trans Enrgy Chrg On-Pk    | 30240.00KWH  | x \$0.025360  | \$766.89   |
| Trans Enrgy Chrg Off-Pk   | 92880.00KWH  | x \$0.005700  | \$529.42   |
| Distr Cust Srvc Chrg      |              |               | \$350.00   |
| Distribution Dmd Chrg     | 246.20KW     | x \$7.150000  | \$1,760.33 |
| Revenue Adj Mech On-Pk    | 30240.00KWH  | x \$0.002010  | \$60.78    |
| Revenue Adj Mech Off-Pk   | 92880.00KWH  | x \$0.002010  | \$186.69   |
| Prod/Trans CTA Dmd Chrg   | 231.80KW     | x \$0.060000  | \$13.91    |
| FMCC Delivery Chrg On-Pk  | 30240.00KWH  | x \$0.020010  | \$605.10   |
| FMCC Delivery Chrg Off-Pk | 92880.00KWH  | x \$0.004490  | \$417.03   |
| Comb Public Benefit Chrg* | 123120.00KWH | x \$0.007180  | \$884.00   |
| FMCC Delivery Chrg Off-Pk | 92880.00KWH  | x \$0.004490  | \$417.03   |