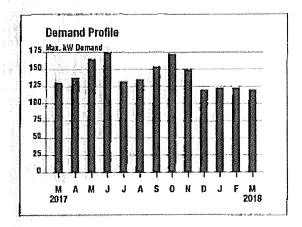

| 23700.00KWH | X   | \$0.004490  | \$106.41                                    |
| Comb Public Benefit Chrg*                                                                                                                     | 36000.00KWH | X   | \$0.007180  | \$258.48                                    |
| Subtotai                                                                                                                                      |             |     |             | \$3.271.20                                  |

Please allow 7-10 business days for your payment to post.

Remit Payment To: Eversource, P.O.Box 650032, Dallas,TX 75265-0032

(continued on next page)

Account number: 51679092064





Historical generation rate information will be added to this graph each month, providing you with 13 months of information over time.

## **Explanation of your charges**

\*The Combined Public Benefits Charge represents a combination of three charges formerly known as: Conservation and Load Mgmt Charge, Renewable Energy Investment Charge, and Systems Benefits Charge. This charge also includes the Conservation Adjustment Mechanism approved by the Public Utilities Regulatory Authority in Docket No. 13-11-14.

\*\*Effective January 1, 2007, the Generation Services Charge (GSC) and the Bypassable Federally Mandated Congestion Charge (BFMCC) have been combined into the "GSC Charge" listed in the Supplier Services section of your bill. The GSC reflects all of the cost of procuring energy fro