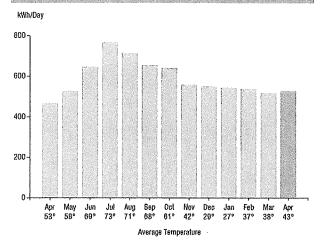

Amount Due On 04/20/18 Last Payment Received On 04/12/18 Balance Forward Total Current Charges

\$4,837.63 -\$2,512.76 \$2,324.87 \$2,727.22

Electric Usage History - Kilowatt Hours (kWn)