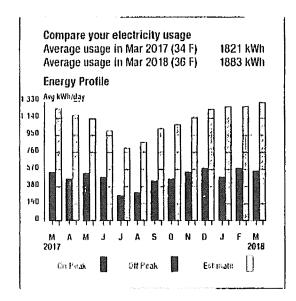

# Electric Usage Summary

This month your average daily electric use was

528.0 kWh

This month you used 13.5% more than at the same time last year