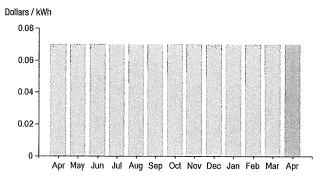

Please allow 7-10 business days for your payment to post.

Remit Payment To: Eversource, P.O.Box 650032, Dallas, TX 75265-0032

(continued on next page)

PAGE 3 OF 4

\$6,589.43

Account number: 51813764008

| 7 Do | llars | ΛWI | 1 |   |      |    |   |   |   |    |         |      |     |
|------|-------|-----|---|---|------|----|---|---|---|----|---------|------|-----|
| ļ    |       |     |   | H |      |    |   |   |   |    |         | 8    |     |
| 6—   | ╂     | ╼   | - | - | ₽    | -  | - | ∎ |   |    | ł       | ┲    | -   |
| 5    |       |     |   |   |      |    |   | _ |   |    |         |      |     |
|      |       |     | Ш | ı |      |    |   | ı |   |    |         |      |     |
| 4    | ▐     | ▐   | - | ▐ | -8-  |    | - |   | - | ∎  | -       | } -  | -8- |
| 3.   |       |     |   |   | 20.0 |    | _ | _ | _ |    | 1       | _ [. | _   |
| 2    | I     |     | ı | H |      | 9. |   | ı | ı | ÷  | 8       |      | Ŋ.  |
| -    | ı     |     | 1 |   | ı    |    | ı |   | 1 | ı  | di, ar. | Ī    |     |
|      | ı     |     | 1 | ı | ı    | T  |   | ı | T | ÷, |         | 100  |     |
| v    |       |     |   | 7 | _    | -  | T |   | 7 | -T | _       | 7    |     |

Historical generation rate information will be added to this graph each month, providing you with 13 months of information over time.

| Delivery Services Detail  | DISTRIBUT    | ION RATE: 037 |            |
|---------------------------|--------------|---------------|------------|
| Prod/Trans Dmd Chrg       | 231.80KW     | x \$4.380000  | \$1,015.28 |
| Trans Enrgy Chrg On-Pk    | 30240.00KWH  | x \$0.025360  | \$766.89   |
| Trans Enrgy Chrg Off-Pk   | 92880.00KWH  | x \$0.005700  | \$529.42   |
| Distr Cust Srvc Chrg      |              |               | \$350.00   |
| Distribution Dmd Chrg     | 246.20KW     | x \$7.150000  | \$1,760.33 |
| Revenue Adj Mech On-Pk    | 30240.00KWH  | x \$0.002010  | \$60.78    |
| Revenue Adj Mech Off-Pk   | 92880.00KWH  | x \$0.002010  | \$186.69   |
| Prod/Trans CTA Dmd Chrg   | 231.80KW     | x \$0.060000  | \$13.91    |
| FMCC Delivery Chrg On-Pk  | 30240.00KWH  | x \$0.020010  | \$605.10   |
| FMCC Delivery Chrg Off-Pk | 92880.00KWH  | x \$0.004490  | \$417.03   |
| Comb Public Benefit Chrg* | 123120.00KWH | x \$0.007180  | \$884.00   |
| FMCC Delivery Chrg Off-Pk | 92880.00KWH  | x \$0.004490  | \$417.03   |