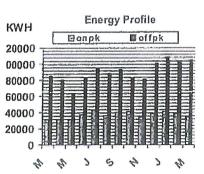

Historical generation rate information will be added to this graph each month, providing you with 13 months of information over time.

| Delivery Services Detail  | DISTRIBUT    | ION RATE: 037 |            |
|---------------------------|--------------|---------------|------------|
| Prod/Trans Dmd Chrg       | 231.80KW     | x \$4.380000  | \$1,015.28 |
| Trans Enrgy Chrg On-Pk    | 30240.00KWH  | x \$0.025360  | \$766.89   |
| Trans Enrgy Chrg Off-Pk   | 92880.00KWH  | x \$0.005700  | \$529.42   |
| Distr Cust Srvc Chrg      |              |               | \$350.00   |
| Distribution Dmd Chrg     | 246.20KW     | x \$7.150000  | \$1,760.33 |
| Revenue Adj Mech On-Pk    | 30240.00KWH  | x \$0.002010  | \$60.78    |
| Revenue Adj Mech Off-Pk   | 92880.00KWH  | x \$0.002010  | \$186.69   |
| Prod/Trans CTA Dmd Chrg   | 231.80KW     | x \$0.060000  | \$13.91    |
| FMCC Delivery Chrg On-Pk  | 30240.00KWH  | x \$0.020010  | \$605.10   |
| FMCC Delivery Chrg Off-Pk | 92880.00KWH  | x \$0.004490  | \$417.03   |
| Comb Public Benefit Chrg* | 123120.00KWH | x \$0.007180  | \$884.00   |
| FMCC Delivery Chrg Off-Pk | 92880.00KWH  | x \$0.004490  | \$417.03   |