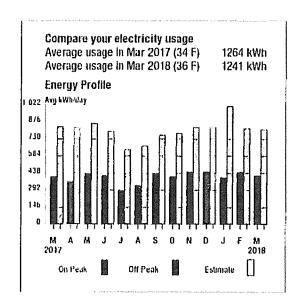

# Electric Usage Summary

This month your average daily electric use was

528.0 kWh

This month you used 13.5% more than at the same time last year