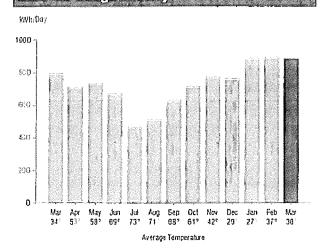

urce wholesale suppliers. The BFMCC portion of this line item is S0 0003/kWh. If you multiply a BFMCC rate by the number of kWhs on your bill, you can calculate the dollar amount associated with the BFMCC Distribution Adjustment to be collected over 24 months beginning December 1, 2015 as a result of an accumulated deferred some tax adjustment.

fective January 2016, a new line item will appear in the Delivery section of your bill, entitled "Revenue Adlustment Mechanism", its adjustment requires Eversource to balance the actual distribution revenue received with the revenue level set in the company's 114 rate case.

Statement Date:

5149 229 2024 03/27/18

TOWN OF GLASTONBURY BOARD OF E

1068 CHESTNUT HILL RD GLASTONBURY CT 06033

Hopewell

# Electric Usage History - Kilowatt Hours (kWh)



## **Electric Usage Summary**

This month your average daily electric use was

883.0 kWh

This month you used 11.2% more than at the same time last year



## **Total Amount Due** by 05/26/18

Amount Due On 03/23/18 Last Payment Received Balance Forward Total Current Charges

\$0.00 \$3,873.68

\$3,961.23

## **Current Charges for Electricity**

Supply

\$2,002.75

Cost of electricity from SPARK ENERGY, L P

Delivery

\$1,958.48

Cost to deliver electricity from Eversource



#### Your electric supplier is

GLASTONBURY PUBLIC SCHOOLS HOUSTON TX 77042-2855 877-547-7275

2105 CITYWEST BLVD STE 100

APR 02 2018

OPERATIONS / MAINTENANCE

## News For You

Hurry! The deadline to apply for Eversource's Matching Payment Program and the end of Winter Protection Plan is Tuesday, May 1, 2018 Visit