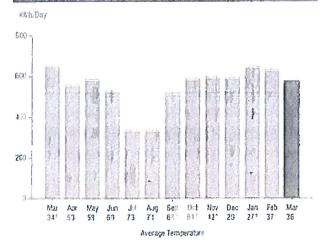

Amount Due On 04/20/18 Last Payment Received On 04/12/18 Balance Forward Total Current Charges

\$4,837.63 -\$2,512.76 \$2,324.87 \$2,727.22

Electric Usage History - Kilowatt Hours (kWn)

# Electric Usage Summary

This month your average daily electric use was

528.0 kWh

This month you used 13.5% more than at the same time last year

Total Demand Use = 56.60 kW

109 X Meter Constant of 160 = 17,440 Billed Usage

| Monthl | y kallin (i) | SE    |       |       |       |       |
|--------|--------------|-------|-------|-------|-------|-------|
| Apr    | May          | Jun   | Jul   | Aug   | Sep   | 0ct   |
| 15360  | 14720        | 20000 | 24480 | 21440 | 19520 | 19840 |
| Nov    | Dec          | Jan   | Feb   | Mar   | Apr   |       |
| 16160  | 16480        | 17920 | 16160 | 15040 | 17440 |       |