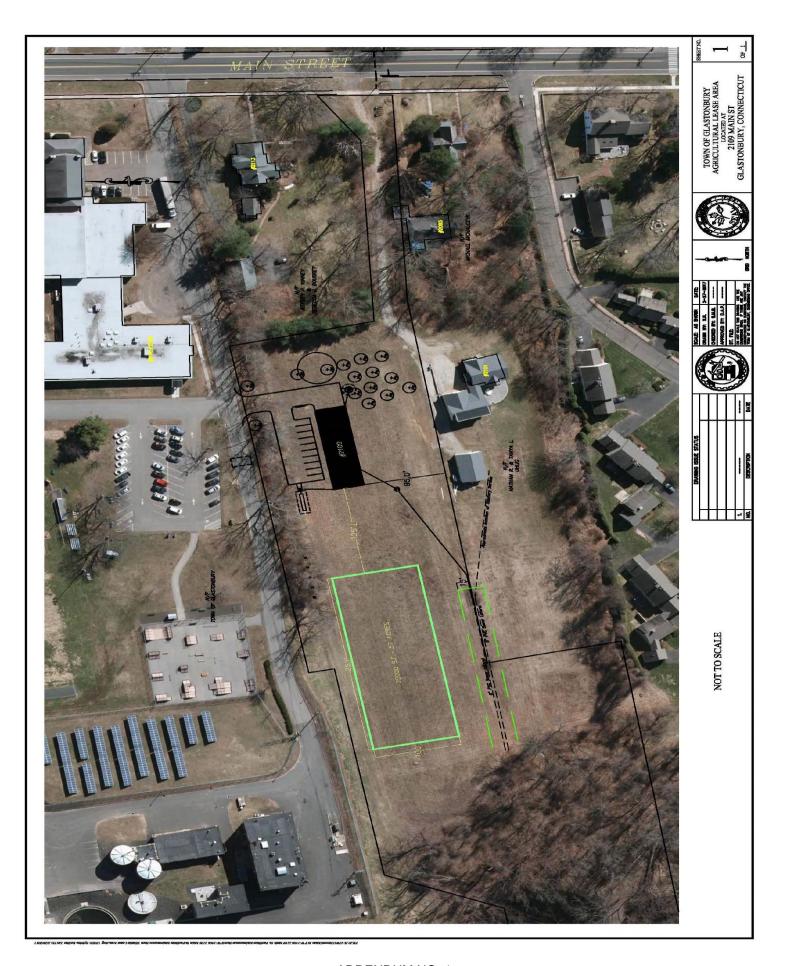

## THIS ADDENDUM CONTAINS AN ADDITIONAL MAP:

The attachment map represents the map referenced in the proposal entitled, "Town of Glastonbury Agricultural Lease Area located at 2109 Main Street, Glastonbury, Connecticut" located on page 7.